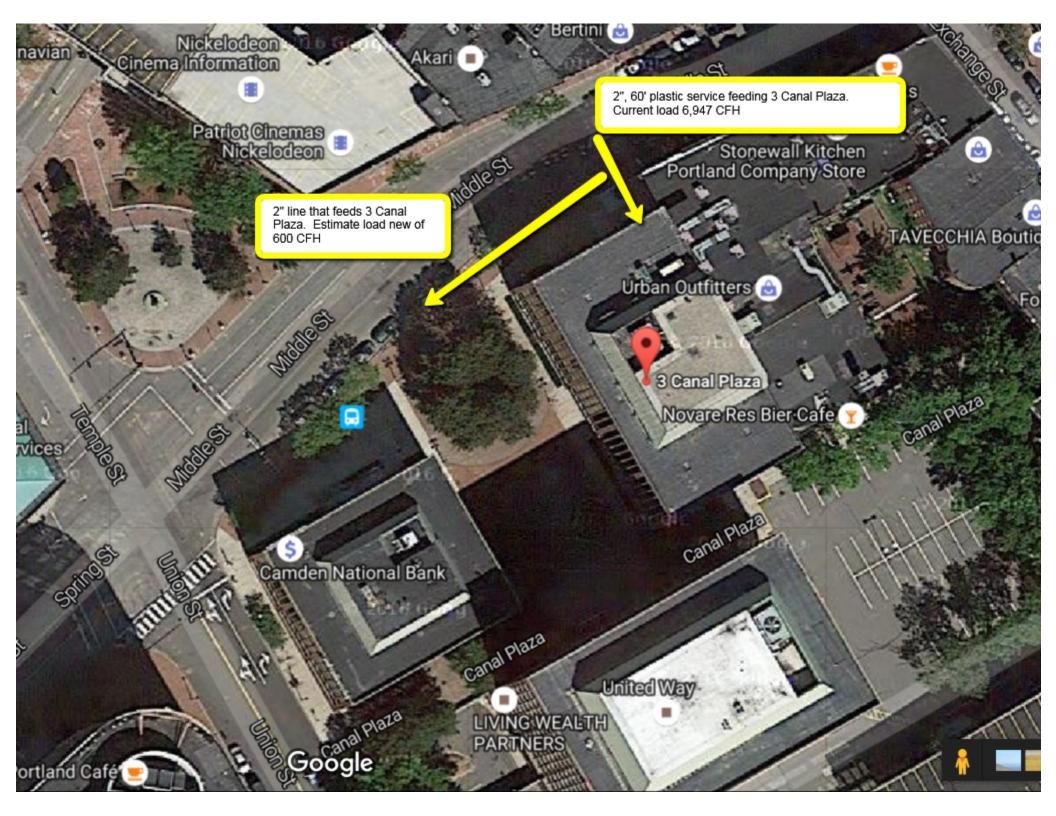

tt@woodardcurran.com>
Subject: 3 Canal Plaza

Scott,

See the BTU input rating for the boilers and the two generators at 3 Canal Plaza below:

2 Boilers: Viessmann Vitocrossal (CM2 620) Max input rate: 2245 MBH each

CP3 Generator: Kohler (80REZGD) Max input rate: I was not sure how this was calculated. I attached the cut sheet. See page 4.

Tenant Generator: Cummings Onan (GGHH-4955226). I could not pull any information off the internet on it. I have attached a spec sheet for the closest generator I could find.

I have attached as much back up information as I can.

Let me know if you need anything else.

Todd L. Dominski

Todd L. Dominski East Brown Cow Management, Inc. 100 Commercial Street, Suite 306 Portland, Maine 04101 tdominski@eastbrowncow.com 207-775-2252 (o) 207-773-7422 (f)