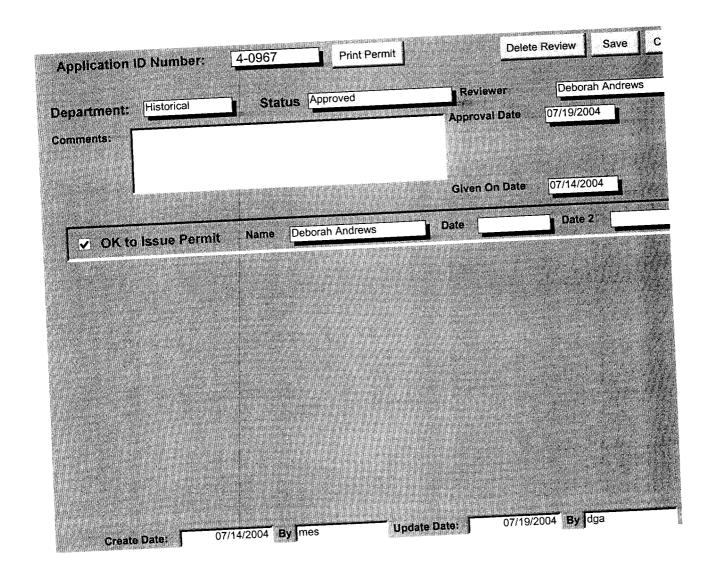

ate is '4" x 4" stock. The STYLE A brace and STYLE B brace and scroll are made from '4" x '4". The spear point is 6" long. For best looks, these large size brackets should be ordered 10" longer than the sign. Please specify hook location. OTHER SIZES ARE AVAILABLE.

| STYLE A                            | STYLE B                            |
|------------------------------------|------------------------------------|
| 48" · · · · · · ·                  | 48"                                |
| 53"\$60.00 each<br>58"\$65.75 each | 53"\$69.50 each<br>58"\$76.25 each |
| 63" · · · · · ·                    | 63"\$82.75 each                    |
| 68" \$77.25 each                   | 68"\$89.25 each                    |
| Other sizes are available.         | Other sizes are available.         |



# Signage/Awning Permit Application

If you or the property owner owes real estate or personal property taxes or user charges on any property within the City, payment arrangements must be made before permits of any kind are accepted.

| Location/Address of Construction:                                                                                                                                                                                                                                                      | 178 A                                       | 1. delle                                    | Street                                                             |                     |