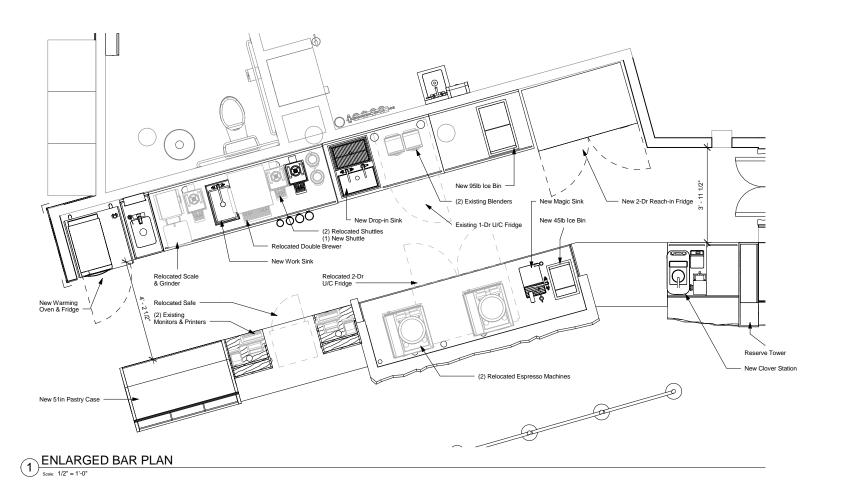

These Drawings and Specifications are confidential and shall remain the sole property of Starbucks Corporation. They shall not be reproduced (in whole or in part), shared with third parties or used in any manner on other projects or extensions to this project without the prior written consent of Starbucks Corporation. These drawings and specifications are intended to express Design Intent for a prototypical Starbucks store (which is subject to change at anytime) and do not reflect actual site conditions. Neither party shall have any obligation nor liability to the other (except as stated above) until a written agreement is fully executed by both parties.

## NORR





| Revision Schedule |      |    |             |
|-------------------|------|----|-------------|
| Rev               |