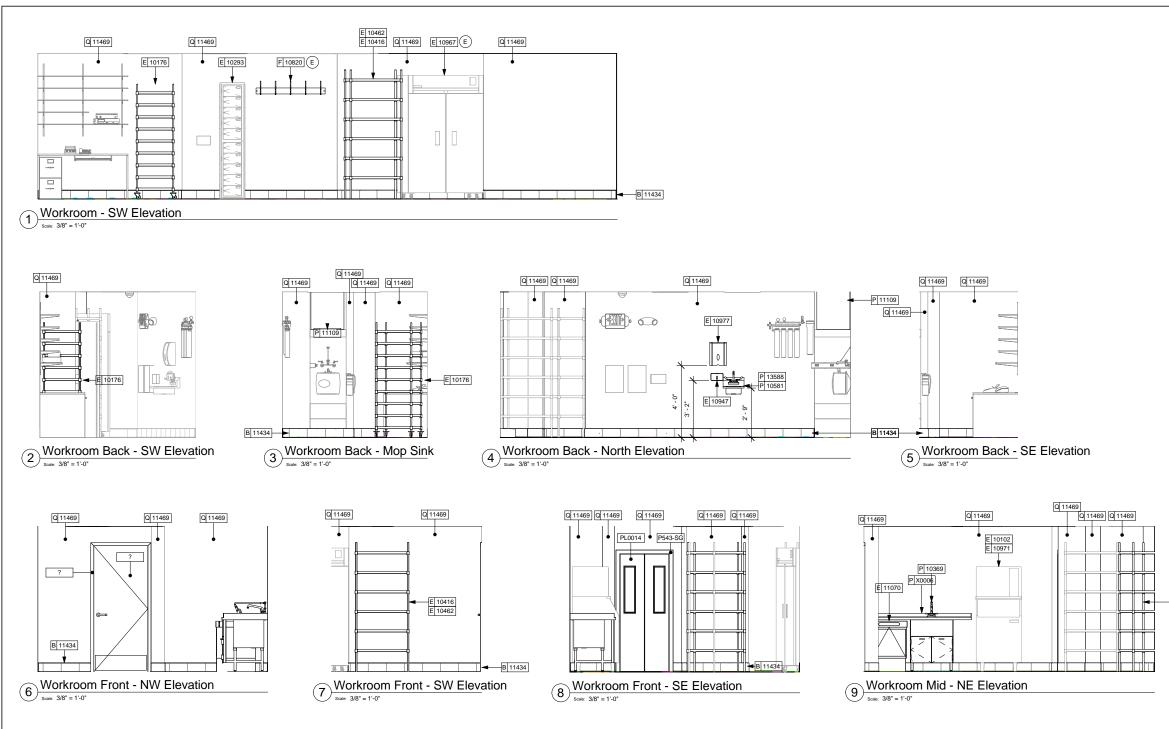

## **INTERIOR ELEVATION NOTES**

A. REFER TO MANUFACTURERS' INSTRUCTIONS SHIPPED WITH ARTWORK FOR INSTALLATION INSTRUCTIONS AND SPACING.

B. INSTALL WALL CABINETS BEFORE BACKBAR WALL TILE. RUN BACKBAR WALL TILE TO UNDERSIDE OF WALL CABINETS, NOT BEHIND CABINETS.

C. PAINT SUBSTITUTIONS ARE NOT ALLOWED. USE STARBUCKS' NATIONAL ACCOUNT "COLOR CODE" WHEN ORDERING PAINTS.

D. PAINT FINISHES SHALL BE APPLIED AS FOLLOWS, UNLESS OTHERWISE NOTED; - ALL WODD AND METAL SURFACES SHALL BE PAINTED SEMIGLOSS, OR EQUAL. - ALL ACCENT AND TRIM PAINT TO BE SEMIGLOSS, OR EQUAL. - ALL WALL AND CEILING PAINTS TO BE EGGSHELL, OR EQUAL.

E. FOR PAINT, WALL TREATMENT, AND GRAPHICS SCHEDULES, REFER TO SCHEDULE SHEETS.

## SHEET NOTES

1. APPLY FRP TO ALL SIDES OF CHASE INTERIOR BEHIND CUBBIE.

- 2. CUP DISPENER(S) MOUNTING ORDER FROM LEFT TO RIGHT: 10396: SHORT HOT VERTICAL 10091: TALL HOT VERTICAL 10855: GRANDE VENTI HOT VERTICAL 10855: GRANDE VENTI HOT VERTICAL

3. BACKBAR WALL TILE RUNS BEHIND WARMING STATION.

- 4. INSTALL NEW SIT-HERE COUNTERTOP AS INDICATED.
- 5. INSTALL NEW MENU BOARDS AS INDICATED.
- 6. INSTALL NEW SOFFIT EXTENSIONS AS INDICATED.

7. INSTALL NEW CORNER GUARDS AT WALL CORNERS AS INDICATED.

E. EXISTING ITEM TO BE RELOCATED.

| Е | 10416 |
|---|-------|
| E | 10462 |

| Starbucks Coffee Company<br>2401 Utah Avenue South<br>Seattle, Washington 98134                                                                                                                                                                                                                                                                                                                                                                                                                                                                                                                                                                                                                                                                |  |  |
|------------------------------------------------------------------------------------------------------------------------------------------------------------------------------------------------------------------------------------------------------------------------------------------------------------------------------------------------------------------------------------------------------------------------------------------------------------------------------------------------------------------------------------------------------------------------------------------------------------------------------------------------------------------------------------------------------------------------------------------------|--|--|
| (206) 318-1575<br>These Drawings and Specifications are<br>confidential and shall remain the sole property of<br>Starbucks Corporation. They shall not be<br>reproduced (in whole or in part), shared with third<br>parties or used in any manner on other projects or<br>extensions to this project without the prior written<br>consent of Starbucks Corporation. These<br>drawings and specifications are intended to<br>express Design Intent for a prototypical Starbucks<br>store (which is subject to change at anytime) and<br>do not reflect actual site conditions. Nether party<br>shall have any obligation nor liability to the other<br>(except as stated above) until a written agreement<br>is fully executed by both parties. |  |  |
| Architect of Record<br><b>NOORR</b><br>ARCHITECTS PLANERS<br>25% LaSale St. LSuite 700 Enclage, It 40694<br>1312424.24001 f 312.4224.24241 www.retr.com                                                                                                                                                                                                                                                                                                                                                                                                                                                                                                                                                                                        |  |  |
| ENGINEER OF RECORD<br>William J. Akeneyer, P. E.<br>35 Marthall Averue<br>Denne (314) 772-1702<br>Prote (314) 772-0108<br>Engineering Consultant                                                                                                                                                                                                                                                                                                                                                                                                                                                                                                                                                                                               |  |  |
| PETER A.<br>DUBIN<br>No. 2573                                                                                                                                                                                                                                                                                                                                                                                                                                                                                                                                                                                                                                                                                                                  |  |  |
| Revision Schedule   Rev Date By Description                                                                                                                                                                                                                                                                                                                                                                                                                                                                                                                                                                                                                                                                                                    |  |  |
|                                                                                                                                                                                                                                                                                                                                                                                                                                                                                                                                                                                                                                                                                                                                                |  |  |
| Project Name:<br>Exchange Street<br>Project Address:<br>176 Middle Street<br>Portland, ME 04101                                                                                                                                                                                                                                                                                                                                                                                                                                                                                                                                                                                                                                                |  |  |
| Store #: 7408   Project #: 03196-029   Concept: NCS   Palette: HERITAGE   Issue Date: 03.25.2013   Design Manager: ERICA ZAKAMAREK   LEED <sup>®</sup> AP: Production Designer: NORR   Checked by: NORR NORR                                                                                                                                                                                                                                                                                                                                                                                                                                                                                                                                   |  |  |
| Sheet Title:<br>WORKROOM<br>ELEVATIONS<br>Scale: As indicated                                                                                                                                                                                                                                                                                                                                                                                                                                                                                                                                                                                                                                                                                  |  |  |
| Sheet Number:                                                                                                                                                                                                                                                                                                                                                                                                                                                                                                                                                                                                                                                                                                                                  |  |  |