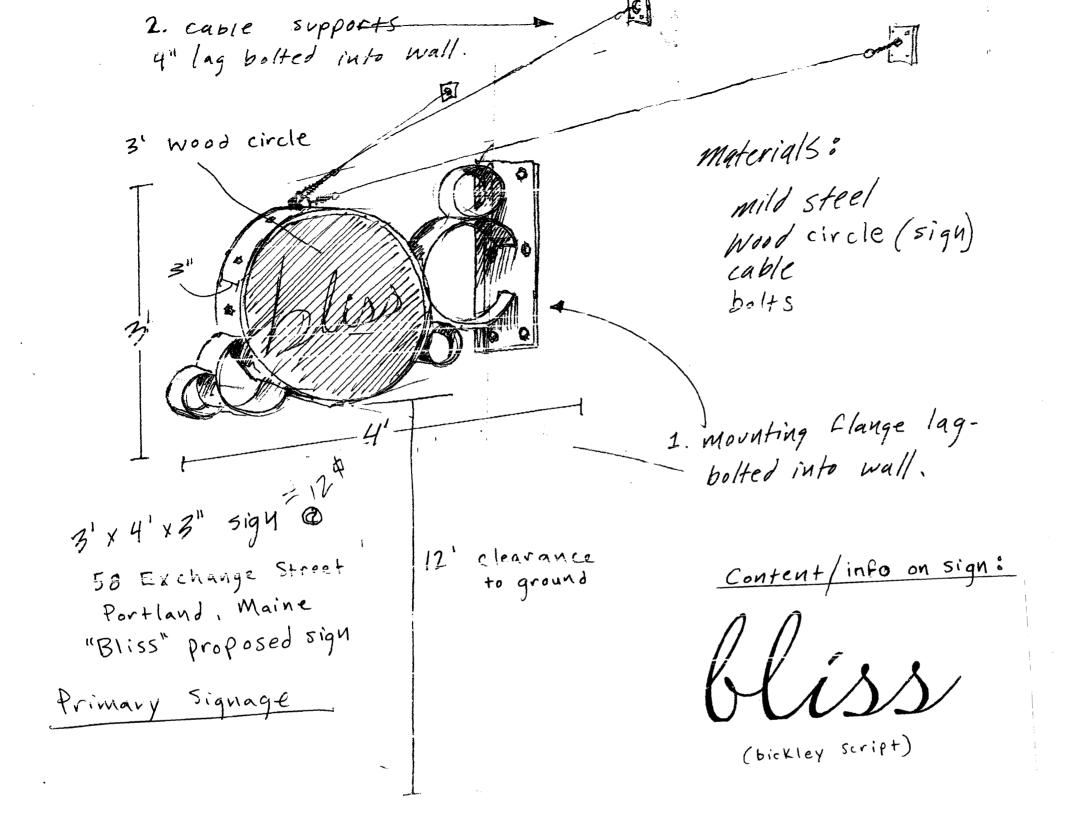

Secondary Downstairs mounting Flange 4 lag bolted into facade wall materials : mild steel wood cirle bol+5 2' content/info: charance to ground 58 Exchange Street Portland, Maine 04101 "Bliss" proposed sign Secondary