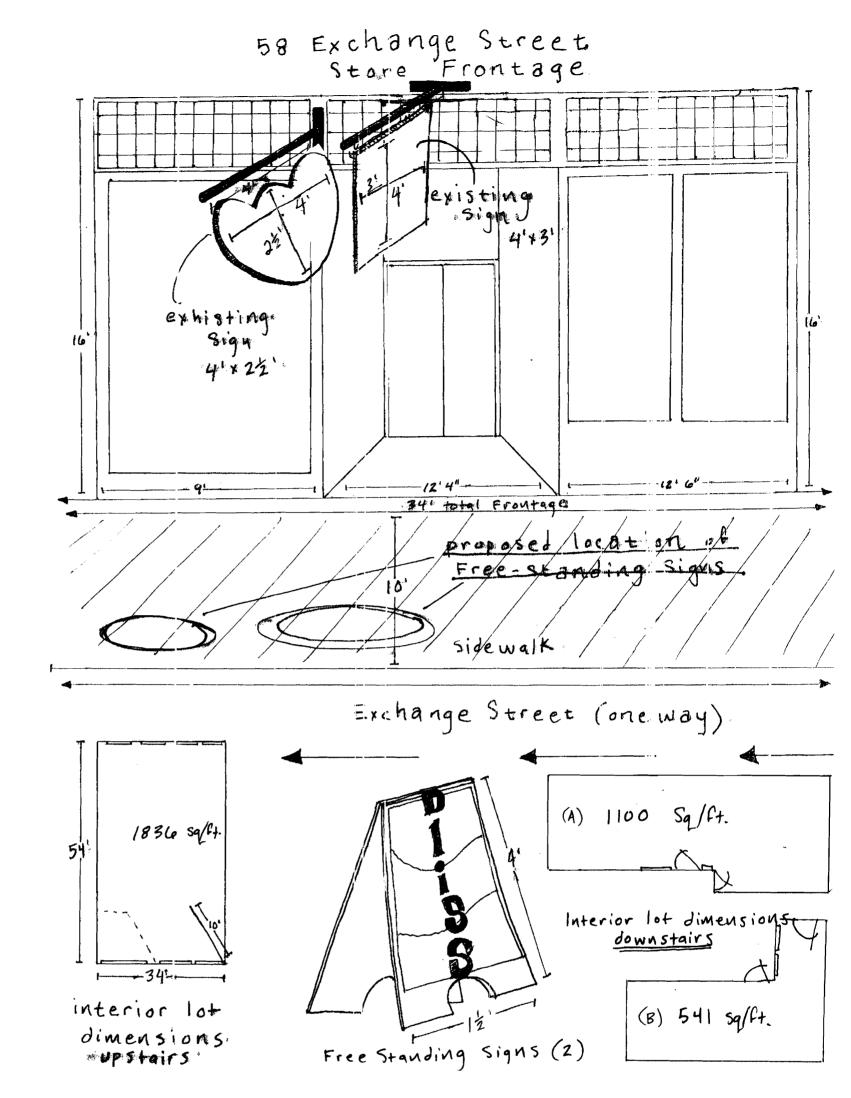

| Location/Address of Construction: 58 Exchange Street                                                                                                                                                                                                                                                                                                                                                                                                                                                                                                                                                                                                                                                                                                                                                                                                                                                                                                                                                                                                                                                                                                                                                                                                                                                                                                                                                                                                                                                                                                                                                                                                                                                                                                                                                                                                                                                                                                                                                                                                                                                                                                                                                                       |  |  |  |  |  |
|----------------------------------------------------------------------------------------------------------------------------------------------------------------------------------------------------------------------------------------------------------------------------------------------------------------------------------------------------------------------------------------------------------------------------------------------------------------------------------------------------------------------------------------------------------------------------------------------------------------------------------------------------------------------------------------------------------------------------------------------------------------------------------------------------------------------------------------------------------------------------------------------------------------------------------------------------------------------------------------------------------------------------------------------------------------------------------------------------------------------------------------------------------------------------------------------------------------------------------------------------------------------------------------------------------------------------------------------------------------------------------------------------------------------------------------------------------------------------------------------------------------------------------------------------------------------------------------------------------------------------------------------------------------------------------------------------------------------------------------------------------------------------------------------------------------------------------------------------------------------------------------------------------------------------------------------------------------------------------------------------------------------------------------------------------------------------------------------------------------------------------------------------------------------------------------------------------------------------|--|--|--|--|--|
| Total Square Footage of Proposed Structure 32 Square Footage of Lot                                                                                                                                                                                                                                                                                                                                                                                                                                                                                                                                                                                                                                                                                                                                                                                                                                                                                                                                                                                                                                                                                                                                                                                                                                                                                                                                                                                                                                                                                                                                                                                                                                                                                                                                                                                                                                                                                                                                                                                                                                                                                                                                                        |  |  |  |  |  |
| (BLDG. WALL SIGN) 32 sq/ft. (FREE) 9 sq/ft combined spaces 3477 sq/ft.                                                                                                                                                                                                                                                                                                                                                                                                                                                                                                                                                                                                                                                                                                                                                                                                                                                                                                                                                                                                                                                                                                                                                                                                                                                                                                                                                                                                                                                                                                                                                                                                                                                                                                                                                                                                                                                                                                                                                                                                                                                                                                                                                     |  |  |  |  |  |
| Tax Assessor's Chart, Block & Lot Chart# 32 Block# I Lot# ODI  Owner: Angela Bibeau  Telephone: 207.879.7125                                                                                                                                                                                                                                                                                                                                                                                                                                                                                                                                                                                                                                                                                                                                                                                                                                                                                                                                                                                                                                                                                                                                                                                                                                                                                                                                                                                                                                                                                                                                                                                                                                                                                                                                                                                                                                                                                                                                                                                                                                                                                                               |  |  |  |  |  |
| Applicant name, address & telephone: Angela Bibeau  58 Exchange St.  Portland, ME  (201) 879-7125  Total s.f. of signage x \$2.00 per s.f. plus \$30.00/\$65.00 for H.D. signage = Total Fee: \$ Awning Fee = Cost Of Work: \$ 100 Total Fee: \$ 129 000 Total Fee: \$ 129 0 |  |  |  |  |  |
| Current use: "Bliss" Clothing Boutique                                                                                                                                                                                                                                                                                                                                                                                                                                                                                                                                                                                                                                                                                                                                                                                                                                                                                                                                                                                                                                                                                                                                                                                                                                                                                                                                                                                                                                                                                                                                                                                                                                                                                                                                                                                                                                                                                                                                                                                                                                                                                                                                                                                     |  |  |  |  |  |
| If the location is currently vacant, what was prior use: (A) Little Lad's Bakery (B) Cheesecake Pizza                                                                                                                                                                                                                                                                                                                                                                                                                                                                                                                                                                                                                                                                                                                                                                                                                                                                                                                                                                                                                                                                                                                                                                                                                                                                                                                                                                                                                                                                                                                                                                                                                                                                                                                                                                                                                                                                                                                                                                                                                                                                                                                      |  |  |  |  |  |
| Approximately how long has it been vacant: $(A) 0/.01.04 (B) /996 \pm$                                                                                                                                                                                                                                                                                                                                                                                                                                                                                                                                                                                                                                                                                                                                                                                                                                                                                                                                                                                                                                                                                                                                                                                                                                                                                                                                                                                                                                                                                                                                                                                                                                                                                                                                                                                                                                                                                                                                                                                                                                                                                                                                                     |  |  |  |  |  |
| Proposed use: Clothing Boutique                                                                                                                                                                                                                                                                                                                                                                                                                                                                                                                                                                                                                                                                                                                                                                                                                                                                                                                                                                                                                                                                                                                                                                                                                                                                                                                                                                                                                                                                                                                                                                                                                                                                                                                                                                                                                                                                                                                                                                                                                                                                                                                                                                                            |  |  |  |  |  |
| Project description: Install new/current signs (2) in designated, pre-<br>existing location, accompanied by (2) sidewalk signs. (indicated)                                                                                                                                                                                                                                                                                                                                                                                                                                                                                                                                                                                                                                                                                                                                                                                                                                                                                                                                                                                                                                                                                                                                                                                                                                                                                                                                                                                                                                                                                                                                                                                                                                                                                                                                                                                                                                                                                                                                                                                                                                                                                |  |  |  |  |  |
| Contractor's name, address & telephone: John Foddrill 36 Arbutus Avenue (207) 730-1716 South Portland, ME Whom should we contact when the permit is ready: Angela Bibeau 04106 Mailing address: 58 Exchang Street Portland, ME 04101                                                                                                                                                                                                                                                                                                                                                                                                                                                                                                                                                                                                                                                                                                                                                                                                                                                                                                                                                                                                                                                                                                                                                                                                                                                                                                                                                                                                                                                                                                                                                                                                                                                                                                                                                                                                                                                                                                                                                                                       |  |  |  |  |  |
| We will contact you by phone when the permit is ready. You must come in and pick up the permit and review the requirements before starting any work, with a Plan Reviewer. A STOP WORK ORDER will be issued and a \$100.00 fee if any work starts before the permit is picked up. PHONE: 207 130 1750                                                                                                                                                                                                                                                                                                                                                                                                                                                                                                                                                                                                                                                                                                                                                                                                                                                                                                                                                                                                                                                                                                                                                                                                                                                                                                                                                                                                                                                                                                                                                                                                                                                                                                                                                                                                                                                                                                                      |  |  |  |  |  |
| IF THE REQUIRED INFORMATION IS NOT INCLUDED IN THE SUBMISSIONS THE PERMIT WILL BE AUTOMATICALLY DENIED AT THE DISCRETION OF THE BUILDING/PLANNING DEPARTMENT. WE MAY REQUIRE ADDITIONAL INFORMATION IN ORDER TO APROVE THIS PERMIT.  I hereby certify that I am the Owner of record of the named property, or that the owner of record of the proposed work and that I have been authorized by the owner to make this application as his/her authorized agent. I caree in cord to all applicable laws of this jurisdiction. In addition, if a permit for work described in this application is issued, I certify that the Code Official's authorized representative shall have the authority to enter all areas covered by this permit at any reasonable hour certifications of the codes applicable to this permit.                                                                                                                                                                                                                                                                                                                                                                                                                                                                                                                                                                                                                                                                                                                                                                                                                                                                                                                                                                                                                                                                                                                                                                                                                                                                                                                                                                                                       |  |  |  |  |  |
| Signature of applicant: Date: 1.7.                                                                                                                                                                                                                                                                                                                                                                                                                                                                                                                                                                                                                                                                                                                                                                                                                                                                                                                                                                                                                                                                                                                                                                                                                                                                                                                                                                                                                                                                                                                                                                                                                                                                                                                                                                                                                                                                                                                                                                                                                                                                                                                                                                                         |  |  |  |  |  |
| This is NOT a permit you may not commone ANY work until the                                                                                                                                                                                                                                                                                                                                                                                                                                                                                                                                                                                                                                                                                                                                                                                                                                                                                                                                                                                                                                                                                                                                                                                                                                                                                                                                                                                                                                                                                                                                                                                                                                                                                                                                                                                                                                                                                                                                                                                                                                                                                                                                                                |  |  |  |  |  |

# SIGNAGE/AWNING PRE-APPLICATION QUESTIONNAIRE

PLEASE COMPLETE ALL INFORMATION

| ADDRESS: 58 Exchange Street Portland, ME ZONE: 32 I ODI                                                                                                                                                               |
|-----------------------------------------------------------------------------------------------------------------------------------------------------------------------------------------------------------------------|
| CBL: 32 I 001                                                                                                                                                                                                         |
| SINGLE TENANT LOT? YES X NO MULTI TENANT LOT? YES NO X WES MORE THAN ONE SIGN TOTAL WITH PROPOSED SIGN? YES X NO MULTI TENANT LOT? YES NO X                                                                           |
| TENANT/ALLOCATED BUILDING SPACE FRONTAGE (FEET): 2 58                                                                                                                                                                 |
| Length: 34' 17 + 68th Height:                                                                                                                                                                                         |
| INFORMATION ON PROPOSED SIGN(S):  FREESTANDING (e.g., pole) SIGN? YES X NO DIMENSIONS PROPOSED: (A) 40" x 14" (B) 40" x 14"  BLDG. WALL SIGN? (attached to bldg) YES X NO DIMENSIONS PROPOSED: (A) 4 x 3" (B) 72 x 2" |
| INFORMATION ON ALREADY EXISTING AND PERMITTED SIGN(S):    16                                                                                                                                                          |
| FREESTANDING (e.g., pole) SIGN? YES X NO DIMENSIONS: (A) 4' × 2' (B) 4' × 2' 5' 5' 5' 5' 5' 5' 5' 5' 5' 5' 5' 5' 5'                                                                                                   |
| BLDG. WALL SIGN(attached to bldg)? YES X NO DIMENSIONS: (A) 4' × 3' (B) 4' × 2.5'                                                                                                                                     |
| AWNING? YES NO X DIMENSIONS:                                                                                                                                                                                          |
| LOT FRONTAGE (FEET):                                                                                                                                                                                                  |
| <b>AWNING</b> YES NO $X$ IS AWNING BACKLIT? YES NO                                                                                                                                                                    |
| HEIGHT OF AWNING: DEPTH:                                                                                                                                                                                              |
| IS THERE ANY COMMUNICATION, MESSAGE, TRADEMARK OR SYMBOL ON IT? YES NO                                                                                                                                                |
| IF YES, TOTAL S.F. OF PANELS WITH COMMUNICATIONS/MESSAGE/TRADEMARK/SYMBOL?s.f.                                                                                                                                        |
| A SITE SKETCH AND BUILDING SKETCH SHOWING EXACTLY WHERE EXISTING AND NEW SIGNAGE IS LOCATED MUST BE PROVIDED. SKETCHES AND/OR PICTURES OF PROPOSED SIGNAGE ARE ALSO REQUIRED.                                         |
| SIGNATURE OF APPLICANT: DATE: 0.7.0                                                                                                                                                                                   |
| ** * * * FOR OFFICE USE ONLY * * * *                                                                                                                                                                                  |
|                                                                                                                                                                                                                       |
|                                                                                                                                                                                                                       |
|                                                                                                                                                                                                                       |
|                                                                                                                                                                                                                       |
|                                                                                                                                                                                                                       |