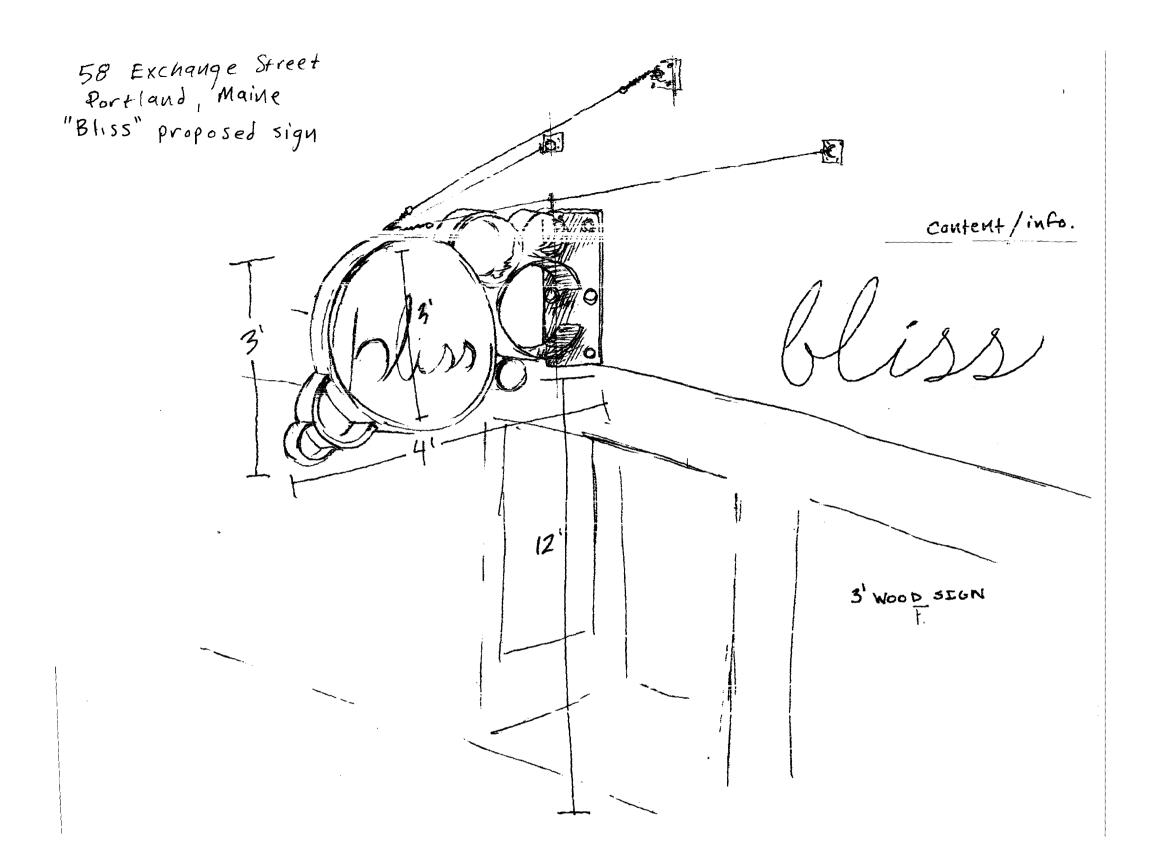

Secondary Downstairs mounting Flange 4 lag bolted into facade wall materials : mild steel wood cirle bol+5 2' content/info: charance to ground 58 Exchange Street Portland, Maine 04101 "Bliss" proposed sign Secondary