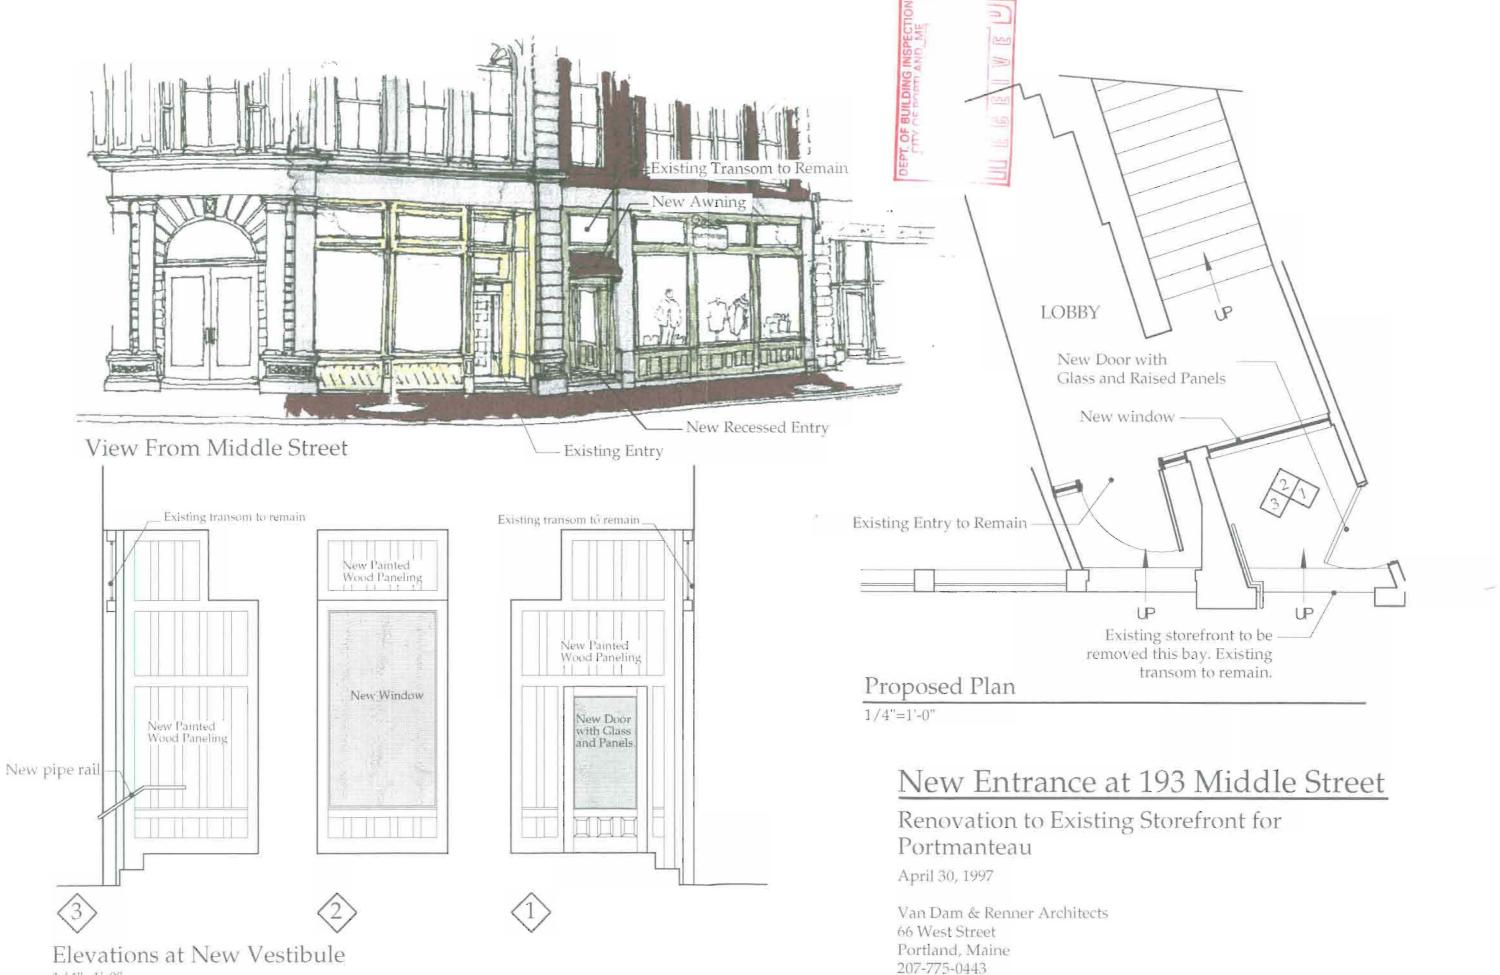

. INDICATE ON THE PLAN ALL EXISTING AND PROPOSED SIGNS

5. COMPUTATION OF THE FOLLOWING:

ő

BUILDING INSPECTOR

2

A) SIGN AREA OF EACH EXISTING AND PROPOSED BUILDING SIGN

855 Ft

B) SIGN AREA HEIGHT AND SETBACK OF EACH EXISTING AND PROPOSED FREESTANDING SIGN

A SKETCH OF ANY PROPOSED SIGN(S), INDICATING DIMENSIONS, MATERIALS, SOURCE OF ILLUMINATION AND CONSTRUCTION METHOD (SEE ATTACHED)

Anining - certificate of flamability

FEE FOR PERMIT - \$25.00 PLUS \$0.20 PER SQUARE FOOT

NOTE: ONCE A SKETCH PLAN HAS BEEN FILED FOR A PROPERTY, THE CODE ENFORCEMENT OFFICE WILL KEEP A RECORD OF THE PLAN SO THAT A NEW SKETCH PLAN WILL NOT BE REQUIRED FOR LATER CHANGES TO SIGNAGE ON THE PROPERTY. IN SUCH AN INSTANCE, APPLICANTS WILL ONLY BE REQUIRED TO SUBMIT INFORMATION APPLICABLE TO THE NEW SIGNS.



1/4"=1'-0"