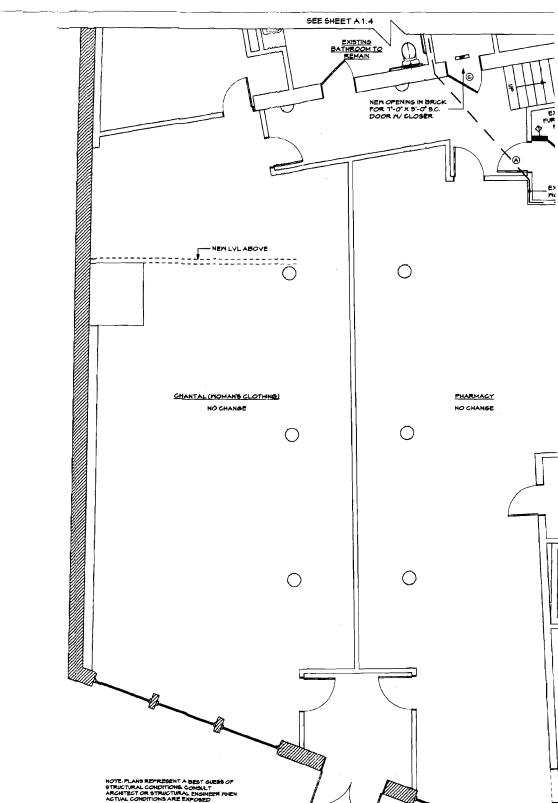

| Comments:                                                                                                                                         |
|---------------------------------------------------------------------------------------------------------------------------------------------------|
| 4/13/2007-amachado: Left message with Michael Breggia. Assessing has different owner listed. Need to see right, title and interest for the owner. |
| 4/13/2007-amachado: Spoke to Mike Breggia. He told me to call Allan Labos to get the right, title and interest. I left a message for Allan.       |
| 4/25/2007-jmb: John Whipple came in with demolition plans, and will be meeting with the SFM next week.                                            |
| 4/27/2007-jmb: Left voicemsg w/John W. To inform of condition for structural headers and bearing details as these become available, ok to issue   |