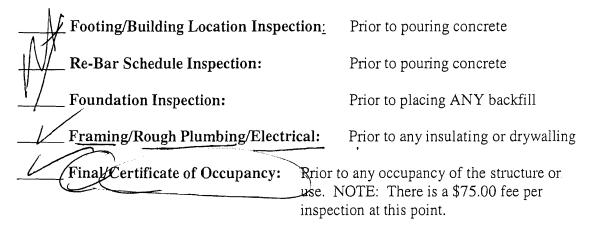

# BUILDING PERMIT INSPECTION PROCEDURES Please call 874-8703 or 874-8693 to schedule your inspections as agreed upon

Permits expire in 6 months, if the project is not started or ceases for 6 months.

The Owner or their designee is required to notify the inspections office for the following inspections and provide adequate notice. Notice must be called in 48-72 hours in advance in order to schedule an inspection:

By initializing at each inspection time, you are agreeing that you understand the inspection procedure and additional fees from a "Stop Work Order" and "Stop Work Order Release" will be incurred if the procedure is not followed as stated below.

A Pre-construction Meeting will take place upon receipt of your building permit.

Certificate of Occupancy is not required for certain projects. Your inspector can advise you if your project requires a Certificate of Occupancy. All projects **DO** require a final inspection

If any of the inspections do not occur, the project cannot go on to the next phase, REGARDLESS OF THE NOTICE OR CIRCUMSTANCES.

**CERIFICATE OF OCCUPANICES MUST BE ISSUED AND PAID FOR, BEFORE THE SPACE MAY BE OCCUPIED** 