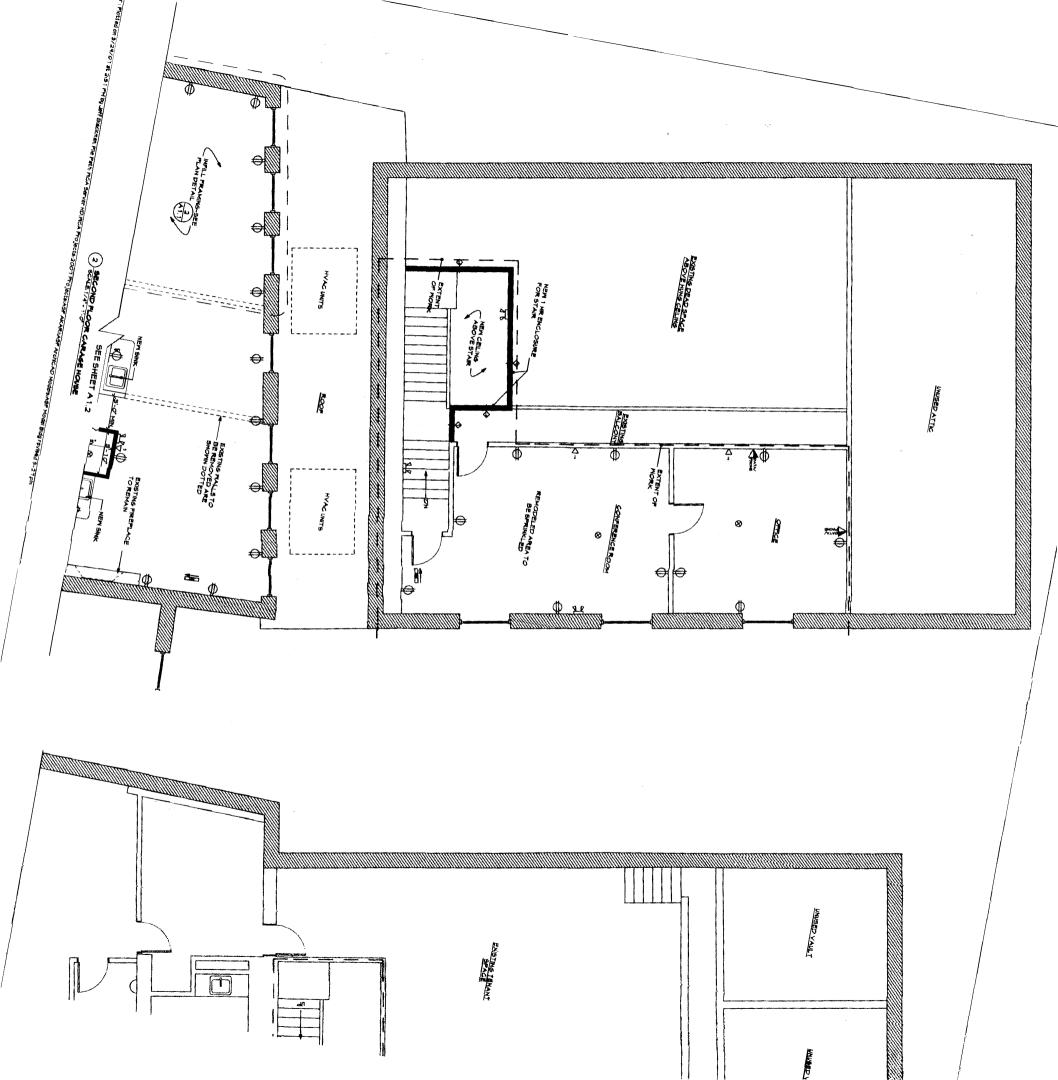

sed lease termination date. This provision shall survive closing.  $+m\sqrt{c7}$ 

EARNest Be CUMPLETE SWibos031Addendum.doc PRIVA TU REFINDABLY

ŧ

MONEY GOING NON-



٩





NE) DE



L 1.1 First Floor : Flotted on 5/24/01 at 2:50 FM by Jeff Blackman File Path: WCA Server HD:WCA Projects: 2001 Projects: ASF AKARIASF ArcNCAD Models: ASF Model Bidg revised 3-27.pin









SCALE: 1/4" - 1-0"









1.2 Becond floor : Plotted on 9/24/07 at 2:80 PM by Jeff Bieckman Pile Path: WCA Server HD:WCA Projects: 2007 Projects: ASP AKARIASP ArchicaD Models: ASP Model Bidg revised 5-21 pin



2 H.C. BATHROOM C



6-8









Third Floor : Plotted on 9/29/07 at 2:50 PM by Jeff Blackman. Pile Path: MCA Server HDACA Projects;2007 Projects;2087 AKARIASP ArchicaD Model: ASP Model Bidg revised 5-21 pin





State of Maine Department of Public Safety Construction Permit



Reviewed for Barrier Free

#### # 16688

Sprinkled Sprinkler Supervised

#070392

032

AKARI Located at: 193 MIDDLE ST.

PORTLAND

Occupancy/Use: MERCANTILE CLASS B/Business

Permission is hereby given to: ALLAN LABOS

## 470 FORE ST. PORTLAND, ME 04101

to construct or alter the afore referenced building according to the plans hitherto filed with the Commissioner and now approved. No departure from application form/plans shall be made without prior approval in writing. This permit is issued under the provision of Title 25, Chapter 317, Section 2448 and the provisions of Title 5, Section 4594 - F.

Nothing herein shall excuse the holder of this permit for failure to comply with local ordinances, zoning laws, or

other pe