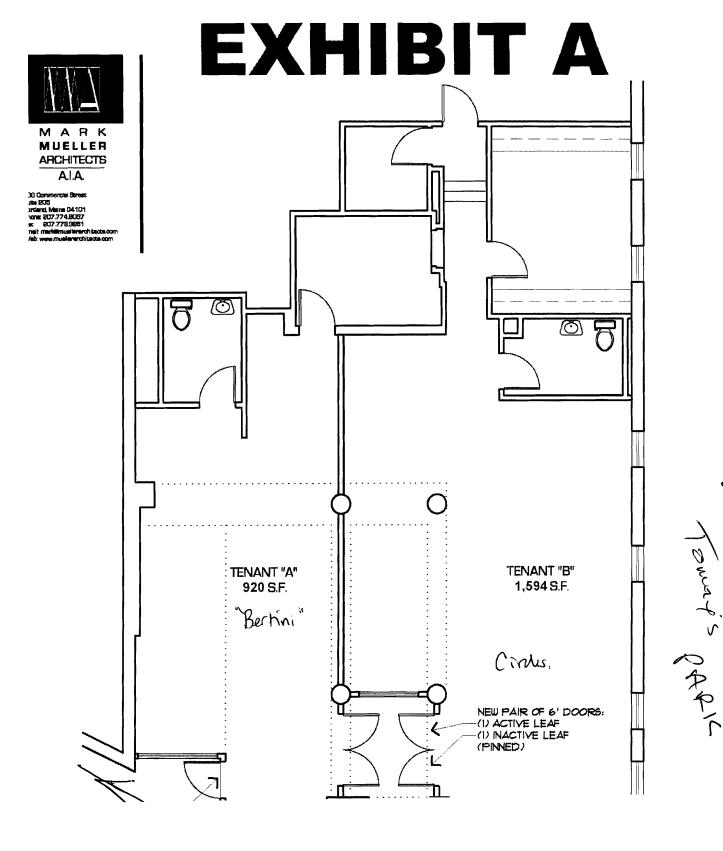

| Location/Address of Construction: 185                                                                                                                                                                                                                                                                                                                                                                                             | MIPPLE ST.                                                                                           | PURTLAND, ME.                                                                                                                                                                                                                      |  |  |  |  |  |
|-----------------------------------------------------------------------------------------------------------------------------------------------------------------------------------------------------------------------------------------------------------------------------------------------------------------------------------------------------------------------------------------------------------------------------------|------------------------------------------------------------------------------------------------------|------------------------------------------------------------------------------------------------------------------------------------------------------------------------------------------------------------------------------------|--|--|--|--|--|
| Tax Assessor's Chart, Block & Lot<br>Chart# Block# Lot#<br>72 // /4                                                                                                                                                                                                                                                                                                                                                               | Owner:                                                                                               | Telephone:                                                                                                                                                                                                                         |  |  |  |  |  |
| Lessee/Buyer's Name (If Applicable)<br>JANAT INC<br>BERTINI                                                                                                                                                                                                                                                                                                                                                                       | Contractor name, address & telephone:<br>THE SIGNERY-<br>84 COVE ST.<br>PORTLAND, ME.                | Total s.f. of signage x \$2.00       312 \$9. FT.         Per s.f. plus \$30.00/\$65.00       18" by 34"         For H.D. signage= Total       18" by 34"         Fee: \$          Awning Fee= cost of work          Total Fee: \$ |  |  |  |  |  |
| Who should we contact when the permit is ready                                                                                                                                                                                                                                                                                                                                                                                    | : JANAIT BERTINGONE:_                                                                                | 828-5373                                                                                                                                                                                                                           |  |  |  |  |  |
| <b>Tenant/allocated building space frontage</b> (fe<br>Lot Frontage (feet)                                                                                                                                                                                                                                                                                                                                                        | et): Length: _ <b></b> Height<br>Single Tenant or Multi Tenant Lot                                   | multi.                                                                                                                                                                                                                             |  |  |  |  |  |
| Current Specific use: <u><u>RENTIL</u>-<br/>If vacant, what was prior use:<br/>Proposed Use: <u><u>Ketai</u> - "Berlin</u></u>                                                                                                                                                                                                                                                                                                    |                                                                                                      |                                                                                                                                                                                                                                    |  |  |  |  |  |
| Information on proposed sign(s):<br>Freestanding (e.g., pole) sign? Yes<br>Bldg. wall sign? (attached to bldg) Yes                                                                                                                                                                                                                                                                                                                | No Dimensions proposed:<br>No Dimensions proposed:                                                   | Height from grade:                                                                                                                                                                                                                 |  |  |  |  |  |
| Bldg. wall sign? (attached to bldg) Yes <u>i</u> No <u>bldg</u> Dimensions proposed: <u>Area</u> to fling in SiSn<br>Proposed awning? Yes <u>No</u> Is awning backlit? Yes <u>No</u> <u>8</u> '* 2 / 5 3 # Wared<br>Height of awning: <u>Length of awning</u> : <u>Depth</u> : <u>40</u><br>Is there any communication, message, trademark or symbol on it? Yes <u>No</u> <u>s.f.</u>                                             |                                                                                                      |                                                                                                                                                                                                                                    |  |  |  |  |  |
| Information on existing and previously permitted sign(s): Freestanding (e.g., pole) sign? Yes No Dimensions: Bldg. wall sign? (attached to bldg) Yes No Dimensions: Awning? Yes No Sq. ft. area of awning w/communication:                                                                                                                                                                                                        |                                                                                                      |                                                                                                                                                                                                                                    |  |  |  |  |  |
| A site sketch and building sketch showing exactly where existing and new signage is located must be provided.<br>Sketches and/or pictures of proposed signage and existing building are also required.                                                                                                                                                                                                                            |                                                                                                      |                                                                                                                                                                                                                                    |  |  |  |  |  |
| Please submit all of the information o                                                                                                                                                                                                                                                                                                                                                                                            |                                                                                                      | lication Checklist.                                                                                                                                                                                                                |  |  |  |  |  |
| Failure to do so may result in the automatic denial of your permit.<br>In order to be sure the City fully understands the full scope of the project, the Planning and Development Department may request<br>additional information prior to the issuance of a permit. For further information visit us on-line at <u>www.portlandmaine.gov</u> , stop by the<br>Building Inspections office, room 315 City Hall or call 874-8703. |                                                                                                      |                                                                                                                                                                                                                                    |  |  |  |  |  |
| I hereby certify that I am the Owner of record of the n<br>authorized by the owner to make this application as his<br>a permit for work described in this application is issued<br>areas covered by this permit at any reasonable hour to                                                                                                                                                                                         | /her authorized agent. I agree to conform to a<br>, I certify that the Code Official's authorized re | Il applicable laws of this jurisdiction. In addition, if presentative shall have the authority to enter all                                                                                                                        |  |  |  |  |  |
| Signature of applicant:                                                                                                                                                                                                                                                                                                                                                                                                           | Da                                                                                                   | ate: / 22 /0-7                                                                                                                                                                                                                     |  |  |  |  |  |