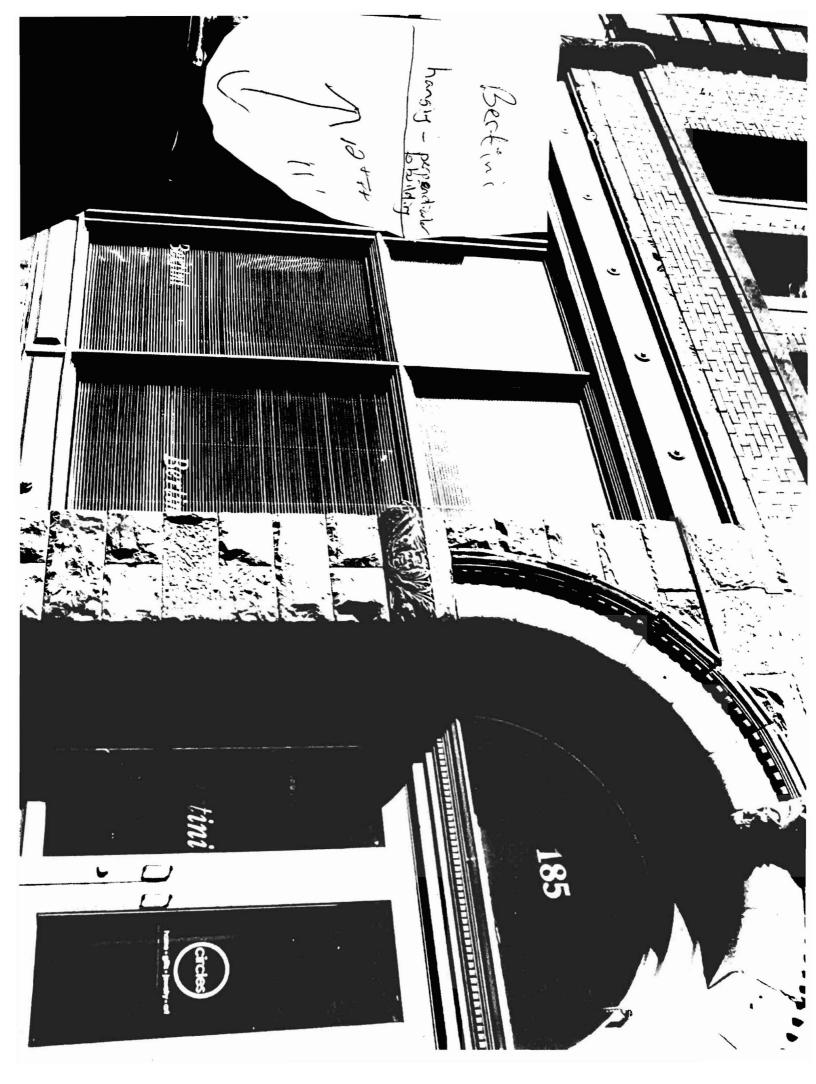

| Location/Address of Construction: 185                                                                                                                                                                                                                                                                                                                                                                                             | MIPPLE ST.                                                                                           | PURTLAND, ME.                                                                                                                                                                                                                      |  |  |  |  |  |
|-----------------------------------------------------------------------------------------------------------------------------------------------------------------------------------------------------------------------------------------------------------------------------------------------------------------------------------------------------------------------------------------------------------------------------------|------------------------------------------------------------------------------------------------------|------------------------------------------------------------------------------------------------------------------------------------------------------------------------------------------------------------------------------------|--|--|--|--|--|
| Tax Assessor's Chart, Block & Lot<br>Chart# Block# Lot#<br>72 // /4                                                                                                                                                                                                                                                                                                                                                               | Owner:                                                                                               | Telephone:                                                                                                                                                                                                                         |  |  |  |  |  |
| Lessee/Buyer's Name (If Applicable)<br>JANAT INC<br>BERTINI                                                                                                                                                                                                                                                                                                                                                                       | Contractor name, address & telephone:<br>THE SIGNERY-<br>84 COVE ST.<br>PORTLAND, ME.                | Total s.f. of signage x \$2.00       312 \$9. FT.         Per s.f. plus \$30.00/\$65.00       18" by 34"         For H.D. signage= Total       18" by 34"         Fee: \$          Awning Fee= cost of work          Total Fee: \$ |  |  |  |  |  |
| Who should we contact when the permit is ready                                                                                                                                                                                                                                                                                                                                                                                    | : JANAIT BERTINGONE:_                                                                                | 828-5373                                                                                                                                                                                                                           |  |  |  |  |  |
| <b>Tenant/allocated building space frontage</b> (fe<br>Lot Frontage (feet)                                                                                                                                                                                                                                                                                                                                                        | et): Length: _ <b></b> Height<br>Single Tenant or Multi Tenant Lot                                   | multi.                                                                                                                                                                                                                             |  |  |  |  |  |
| Current Specific use: <u><u>RENTIL</u>-<br/>If vacant, what was prior use:<br/>Proposed Use: <u><u>Ketai</u> - "Berlin</u></u>                                                                                                                                                                                                                                                                                                    |                                                                                                      |                                                                                                                                                                                                                                    |  |  |  |  |  |
| Information on proposed sign(s):<br>Freestanding (e.g., pole) sign? Yes<br>Bldg. wall sign? (attached to bldg) Yes                                                                                                                                                                                                                                                                                                                | No Dimensions proposed:<br>No Dimensions proposed:                                                   | Height from grade:                                                                                                                                                                                                                 |  |  |  |  |  |
| Bldg. wall sign? (attached to bldg) Yes <u>i</u> No <u>bldg</u> Dimensions proposed: <u>Area</u> to fling in SiSn<br>Proposed awning? Yes <u>No</u> Is awning backlit? Yes <u>No</u> <u>8</u> '* 2 / 5 3 # Wared<br>Height of awning: <u>Length of awning</u> : <u>Depth</u> : <u>40</u><br>Is there any communication, message, trademark or symbol on it? Yes <u>No</u> <u>s.f.</u>                                             |                                                                                                      |                                                                                                                                                                                                                                    |  |  |  |  |  |
| Information on existing and previously permitted sign(s): Freestanding (e.g., pole) sign? Yes No Dimensions: Bldg. wall sign? (attached to bldg) Yes No Dimensions: Awning? Yes No Sq. ft. area of awning w/communication:                                                                                                                                                                                                        |                                                                                                      |                                                                                                                                                                                                                                    |  |  |  |  |  |
| A site sketch and building sketch showing exactly where existing and new signage is located must be provided.<br>Sketches and/or pictures of proposed signage and existing building are also required.                                                                                                                                                                                                                            |                                                                                                      |                                                                                                                                                                                                                                    |  |  |  |  |  |
| Please submit all of the information o                                                                                                                                                                                                                                                                                                                                                                                            |                                                                                                      | lication Checklist.                                                                                                                                                                                                                |  |  |  |  |  |
| Failure to do so may result in the automatic denial of your permit.<br>In order to be sure the City fully understands the full scope of the project, the Planning and Development Department may request<br>additional information prior to the issuance of a permit. For further information visit us on-line at <u>www.portlandmaine.gov</u> , stop by the<br>Building Inspections office, room 315 City Hall or call 874-8703. |                                                                                                      |                                                                                                                                                                                                                                    |  |  |  |  |  |
| I hereby certify that I am the Owner of record of the n<br>authorized by the owner to make this application as his<br>a permit for work described in this application is issued<br>areas covered by this permit at any reasonable hour to                                                                                                                                                                                         | /her authorized agent. I agree to conform to a<br>, I certify that the Code Official's authorized re | Il applicable laws of this jurisdiction. In addition, if presentative shall have the authority to enter all                                                                                                                        |  |  |  |  |  |
| Signature of applicant:                                                                                                                                                                                                                                                                                                                                                                                                           | Da                                                                                                   | ate: / 22 /0-7                                                                                                                                                                                                                     |  |  |  |  |  |

### 01-24-07

I Forry Shoemacker, manager of Shoemaker, LLC., authorize permission of Borthini Jana't, Inc dba. Bertini. to hang a sign on building at 183-185 middle St.

Ten Shi

| ACORD CERTIFICATE OF LIABILI                                    | Y INSURANCE CSR RD JANAT-1                                                                                                                                                          | DATE (MM/DD/YYYY)<br>01/24/07 |
|-----------------------------------------------------------------|-------------------------------------------------------------------------------------------------------------------------------------------------------------------------------------|-------------------------------|
| PRODUCER<br>TD Banknorth Ins Agcy Inc (SP)<br>P.O. Box 406      | THIS CERTIFICATE IS ISSUED AS A MATTER OF INF<br>ONLY AND CONFERS NO RIGHTS UPON THE CERT<br>HOLDER. THIS CERTIFICATE DOES NOT AMEND, E<br>ALTER THE COVERAGE AFFORDED BY THE POLIC | IFICATE<br>XTEND OR           |
| Portland ME 04112-0406<br>Phone: 207-239-3500 Fax: 207-775-0339 | INSURERS AFFORDING COVERAGE                                                                                                                                                         | NAIC #                        |
| INSURED                                                         | INSURER A: TRAVELERS INSURANCE CORPANY INSURER B:                                                                                                                                   |                               |
| Janat, Inc. d/b/a<br>Bertini<br>185 Middle Street               |                                                                                                                                                                                     |                               |
| Portland ME 04101                                               | INSURER D.                                                                                                                                                                          |                               |