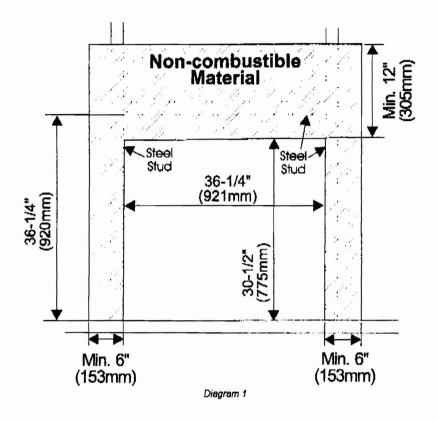

ZYNKEE LIKELFYCE&LYIO

ZCT9/01/07 VVJ ccint ennzyntien

When installing the optional Barcelona Front or Palace Series, a non-combustible material 12" (305mm) above the unit and 6" (153mm) on each side must be used. See Diagram 1.

The Barcelona Front and Palace Series also requires steel stud framing above and on each side of the unit. See Diagram 1.

# Front Framing Dimensions using the Barcelona or Palace Series Option

FPI P38-4 Zero Clearance Direct Vent Gas Fireplace

17

101 Main Street Warren, RI 02885

401.247.6500 FAX 401.247.6538