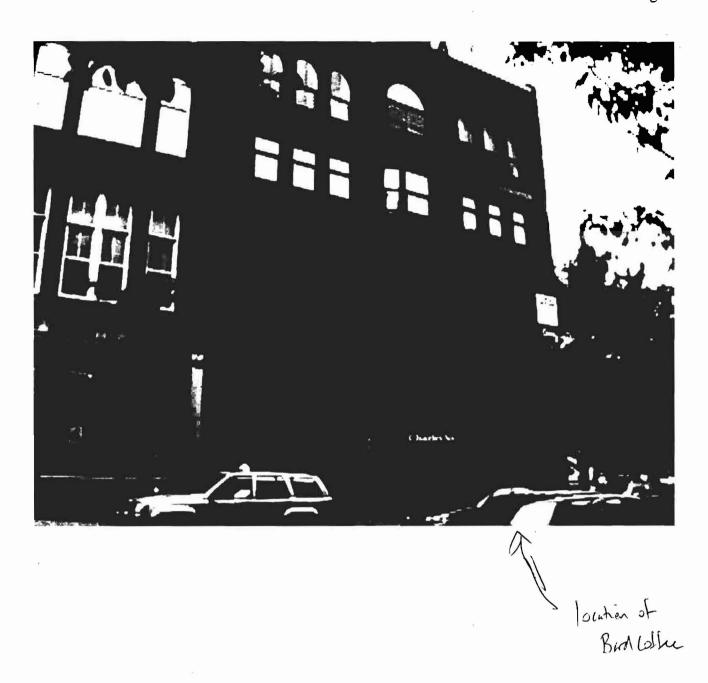

12/29/2008-amachado: Left vcm for Tom Bard. Still need to know where it is venting on the outside of the building since the building is in historic district.

1/29/2009-amachado: Tom Bard brought in picture of where fireplace will vent on the outside wall. He said that he is putting the fireplace permit on hold for now and will complete application later because he has decided not to install the fireplace at this time.