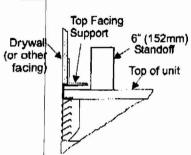

Install Side Nailing Strips, Top Facing Support, and Top Standoffs before unit is slipped into position. See the "Unit Assembly Prior to Installation" section for assembly details.

 Frame in the enclosure for the unit with framing material. The framed opening is 36-1/4" high x 38-1/4" wide x 12-3/4" deep (921mm high x 921mm wide x 324mm deep).

Note: 40-1/2" (1029mm) is the minimum height for both flex termination or rigid pipe venting.

Note: The unit does not have to be completely enclosed in a chase. The clearance on top of the unit is 0" to the standoffs so combustible building materials can be laid directly on top of the standoffs. You must maintain 1-1/2" (38mm) clearance from the ventto combustible materials for flex (1-1/4" for Rigid Pipe).