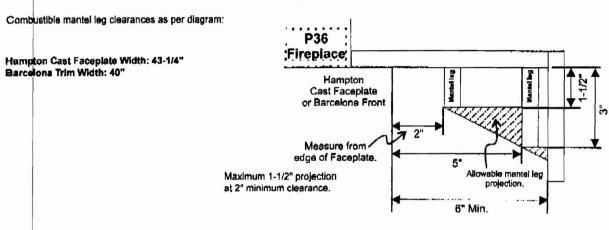

### HAMPTON® & BARCELONA FRONT MANTEL LEG CLEARANCES

### PALACE™ SERIES MANTEL LEG CLEARANCES

Combustible mantel leg clearances as per diagram:

Kensington Front Width: 42-5/8" Baimoral Front Width: 40-5/8" Westminster Front Width: 40-5/8"

FPI P36-4 Zero Clearance Direct Vent Gas Fireplace