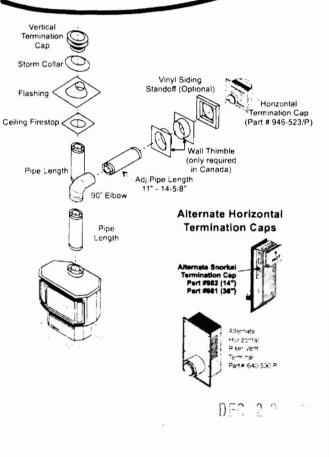

### **Rigid Pipe Venting Systems** Horizontal or Vertical Terminations

# Horizontal Terminations for All Venting Systems

The shaded areas in the diagram below show all allowable combinations of vertical runs with horizontal terminations. Maximum one 90° elbow (two 45° elbows equal one 90° elbow).

### Propane and Natural Gas: Residential, Manufactured and Mobile Homes Installations

The venting arrangements diagrammed below, have a min. of 75% (flue loss) efficiency with Fan Off, as required for manufactured homes. (Actual efficiency may be as high as 85%)

May be installed in Manufactured (Mobile) Homes after first sale.