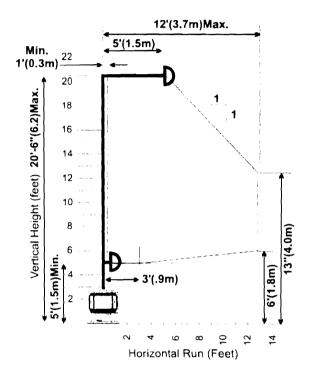

# Horizontal Venting with Two (2) 90° Elbows

Two 45° elbows = One 90° elbow

| Option                                                       | V       | H + H1  | Maximum total pipe length, of all                                      |  |
|--------------------------------------------------------------|---------|---------|------------------------------------------------------------------------|--|
| A)                                                           | 3' Min. | 2' Max. | sections, must not exceed 30 feet.  Total horizontal sections must not |  |
| B)                                                           | 5' Min. | 3' Max. | exceed 4 feet. Minimum of 1 foot between 90°                           |  |
| C)                                                           | 8' Min. | 4' Max. | elbows is required.                                                    |  |
| Vent Restrictor in position "A" (Center), refer to page 124. |         |         |                                                                        |  |