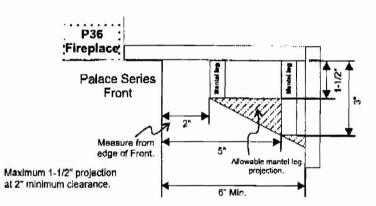

### PALACE SERIES COMBUSTIBLE MANTEL CLEARANCES

Because of the extreme heat this fireplace emits, the mantel clearances are critical. Combustible mantel clearances from top of unit are shown in the diagram below.

Note: A non-combustible mantel may be installed at a lower height if the framing is made of metal stude covered with a non-combustible board.

These drawings are to scale at 1.6 (one inch = 6 inches)

Mantel can be installed anywhere in shaded area or higher using the above scale.

### PALACE™ SERIES MANTEL LEG CLEARANCES

Combustible mantel leg clearances as per diagram:

Kensington Front Width: 42-5/8" Baimoral Front Width: 40-5/8" Westminster Front Width: 40-5/8"

FPI P36-4 Zero Clearance Direct Vent Gas Fireplace