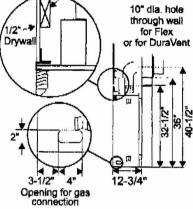

Install Side Nailing Strips, Top Facing Support, and Top Standoffs before unit is slipped into position. See the "Unit Assembly Prior to Installation" section for assembly details.

 Frame in the enclosure for the unit with framing material. The framed opening is 36-1/4" high x 38-1/4" wide x 12-3/4" deep (921mm high x 921mm wide x 324mm deep).

Note: 40-1/2" (1029mm) is the minimum height for both flex termination or rigid pipe venting.

Note: The unit does not have to be completely enclosed in a chase. The clearance on top of the unit is 0" to the standoffs so combustible building materials can be laid directly on top of the standoffs. You must maintain 1-1/2" (38mm) clearance from the ventto combustible materials for flex (1-1/4" for Rigid Pipe).