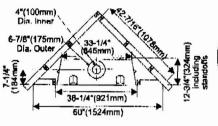

Install Side Nailing Strips, Top Facing Support, and Top Standoffs before unit is slipped into position. See the "Unit Assembly Prior to Installation" section for assembly details.

 Frame in the enclosure for the unit with framing material. The framed opening is 36-1/4" high x 38-1/4" wide x 12-3/4" deep (921mm high x 921mm wide x 324mm deep).

4) The top of the unit must not be closer than 32" (813mm) to the ceiling.

Top Header

NOTE: See next page for important Barcelona and Palace Series framing note.

|         | Framing (  | Olmension | 18                          |
|---------|------------|-----------|-----------------------------|
| A       | В          | C         | D                           |
| 36-1/4" | 36-1/4"    | 12-3/4"   | 46""                        |
| 921mm   | 921mm      | 324mm     | 1168mm*                     |
|         | ing the Mi | nimum 2"  | ustible mate-<br>(51mm) Top |