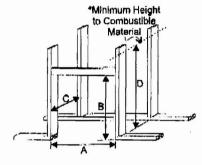

Install Side Nailing Strips, Top Facing Support, and Top Standoffs before unit is slipped into position. See the "Unit Assembly Prior to Installation" section for assembly details.

 Frame in the enclosure for the unit with framing material. The framed opening is 36-1/4" high x 38-1/4" wide x 12-3/4" deep (921mm high x 921mm wide x 324mm deep).

4) The top of the unit must not be closer than 32" (813mm) to the ceiling.

Top Header

NOTE: See next page for important Barcelona and Palace Series framing note.

|         | Framing (  | Olmension | 18                          |
|---------|------------|-----------|-----------------------------|
| A       | В          | C         | D                           |
| 36-1/4" | 36-1/4"    | 12-3/4"   | 46""                        |
| 921mm   | 921mm      | 324mm     | 1168mm*                     |
|         | ing the Mi | nimum 2"  | ustible mate-<br>(51mm) Top |

Note: 40-1/2" (1029mm) is the minimum height for both flex termination or rigid pipe venting.

Note: The unit does not have to be completely enclosed in a chase. The clearance on top of the unit is 0" to the standoffs so combustible building materials can be laid directly on top of the standoffs. You must maintain 1-1/2" (38mm) clearance from the ventto combustible materials for flex (1-1/4" for Rigid Pipe).