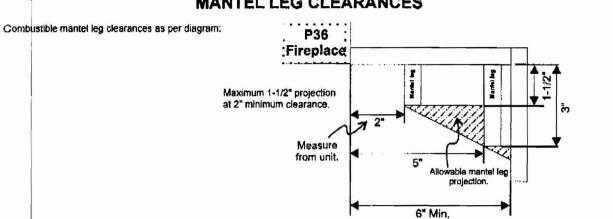

### HAMPTON® & BARCELONA FRONT MANTEL LEG CLEARANCES

### PALACE™ SERIES MANTEL LEG CLEARANCES

Combustible mantel leg clearances as per diagram:

Kensington Front Width: 42-5/8" Baimoral Front Width: 40-5/8" Westminster Front Width: 40-5/8"

FPI P36-4 Zero Clearance Direct Vent Gas Fireplace