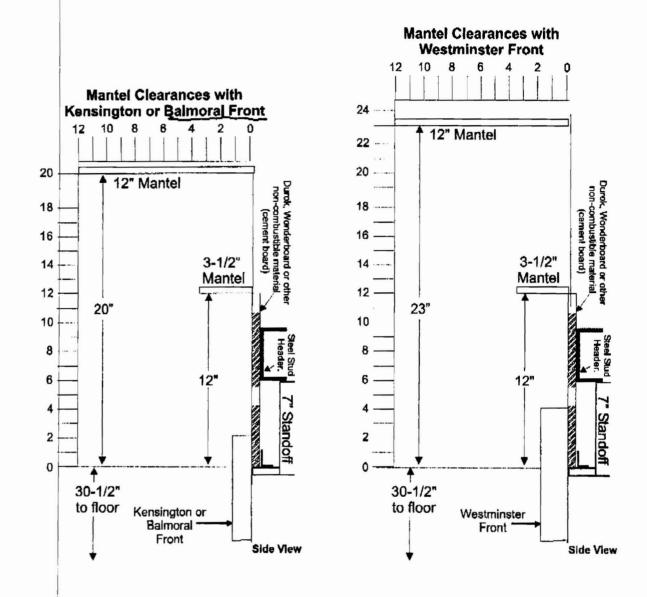

# INSTALLATION REGENCY® CLEARANCES no he 30-1/2" (775mm) 1 Top of Unit 30-1/2" (775mm) Top of Unit Min. 6" (152mm) Min. 6" (152mm) Clearances for Bay Front, Flush Front & Full Screen Doors Clearances for Barcelona Trim TRIPOLI SCREEN HAMPTON® CLEARANCES DOOR CLEARANCES 30-1/2" (775mm) Top of Unit 30-1/2" (775mm) Top of Unit Min. 6" (152mm) Min. 6" (152mm) PALACE™ SERIES CLEARANCES Min. 32" (1016mm) to Ceiling" 30-1,2" (775mm) Top of Unit Min. 6" Min. 6" (152mm) (152mm Clearances for The Kensington Front Clearances for The Balmoral & The Westminster Front 10 FPI P36-4 Zero Clearance Direct Vent Gas Fireplace

### PALACE SERIES COMBUSTIBLE MANTEL CLEARANCES

Because of the extreme heat this fireplace emits, the mantel clearances are critical. Combustible mantel clearances from top of unit are shown in the diagram below.

Note: A non-combustible mantel may be installed at a lower height if the framing is made of metal stude covered with a non-combustible board.

These drawings are to scale at 1.6 (one inch = 6 inches)

Mantel can be installed anywhere in shaded area or higher using the above scale.

Note: Ensure the paint that is used on the mantel and the facing is "heat resistant" or the paint may discolour.

14 FPI P36-4 Zero Clearance Direct Vent Gas Fireplace

**©**002

XANKEE FIREPLACE&PATIO

ZCIR/9F/DZ YV4 QC:OT 0007/0T/80