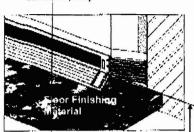

### FRAMING AND FINISHING

IMPORTANT FINISHING DETAIL NOTE:

When installing tile, carpeting, or any other finishing material in front of the unit, the top of the surface of the tile, carpeting, etc. must not be any higher than the base of the fireplace. Any higher and the optional accessories will not fit (i.e. finishing trim, surrounds, etc.)

NOTE: Floor Finishing Material must not be any higher than the base of the fireplace.

 Determine the total thickness of facing material (e.g. drywall plus ceramic tiles) to allow the finished surface to be flush with the front of the unit. Total facing thickness can vary from 1/2" (13mm) to 1-1/4" (32mm) thick.