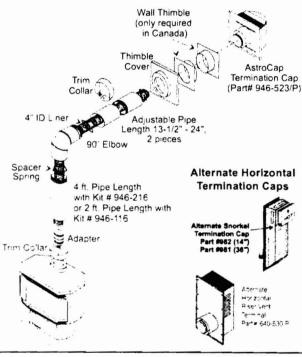

### Regency Direct Vent System Horizontal Terminations Only

These venting systems, in combination with the U39 Direct Vent Gas Fireplace, have been tested and listed as a direct vent heater system by Warnock Hersey. The location of the termination cap must conform to the requirements in the Vent Terminal Locations diagram.

FPI Horizontal Termination Kit includes all the necessary parts needed to install the U39.

| FPI Kit # | Length | Contains:                                                                                                                                                                                                                                                                                                |  |
|-----------|--------|----------------------------------------------------------------------------------------------------------------------------------------------------------------------------------------------------------------------------------------------------------------------------------------------------------|--|
| #946-116  | 2 Feet | 1) 6-5/8" Rigid Pipe Section (Kit length) 2) 4" flexible liner (Kit length) 3) spring spacers (4) 4) 90° Elbow 5) Adjustable pipe section 13-1/2" to 24" 6) thimble cover (1) 7) thimble (1) 8) adapter 9) AstroCap termination cap (1)                                                                  |  |
| #946-216  | 4 Feet | 10) trim collar (2) 11) tube of Mill Pac (1) 12) S.S. screws #8 x 1-1/2", self-tap, (12) 13) Blk. screws #8 x 1-1/2", self-tap, (14) 14) Blk. screws #8 x 1-1/2" drill point, (7) 15) S.S. screws #8 x 1-1/2" drill point, (4) 16) Wood screws #8 x 1" (8) 17) vinyl siding standoff (optional #946-206) |  |

### Notes:

- Liner sections should be continuous without any joints or seams. Only Flex pipe purchased from Regency may be used for Flex installations.
- Horizontal sections must be supported every 3 feet.

If required by the external termination location the listed alternate termination caps may be used. (Refer to Page 11)