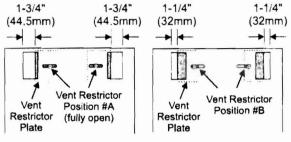

## Vent Restrictor Position

To set the Vent restriction as indicated in the diagram, simply loosen the screws and push the vent restrictor plate to the correct position. Tighten the screws.

Vent Restrictor setting at 38,000 Btu/h

Vent Restrictor setting at 30,000 Btu/h