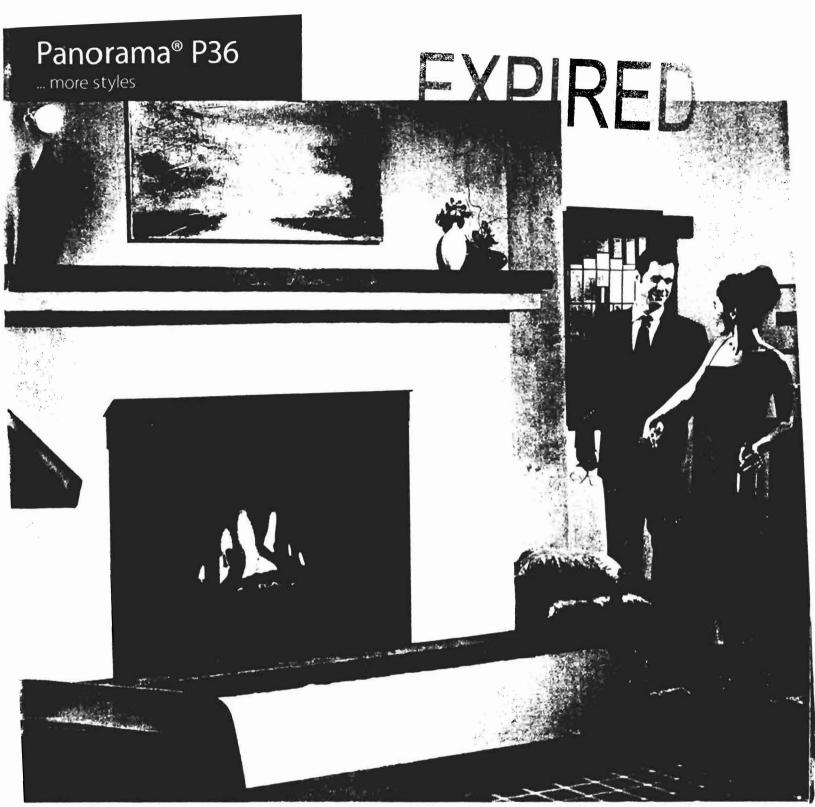

ISSUED May 17, 2007 EXPIRES May 31, 2009

ZC1010F10= \*\*\*\* \*\*\*

Panorama P36 Gas Fireplace featuring Balmoral front in Smithy Black, 3-panel door, FireArt\* and brick panels.

With the versatile Panorama P36, you can turn a traditional fireplace into a dynamic part of your home décor. Add a touch of elegance with the gentle arch of the Kensington or bring Arts & Crafts styling to your hearth with the clean lines of the Balmoral. Customize with warm finishes, screen doors and decorative accents...make it your Regency, right down to the last detail.