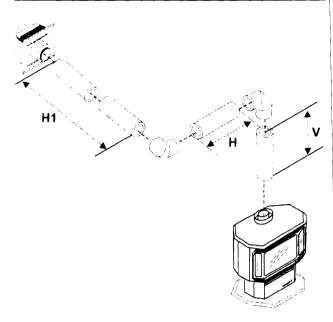

### Regency Direct Vent System Horizontal Terminations Only

These venting systems, in combination with the U39 Direct Vent Gas Fireplace, have been tested and listed as a direct vent heater system by Warnock Hersey. The location of the termination cap must conform to the requirements in the Vent Terminal Locations diagram.

FPI Horizontal Termination Kit includes all the necessary parts needed to install the U39.

| FPI Kit # | Length | Contains:                                                                                                                                                                                                                                                                                                |  |
|-----------|--------|----------------------------------------------------------------------------------------------------------------------------------------------------------------------------------------------------------------------------------------------------------------------------------------------------------|--|
| #946-116  | 2 Feet | 1) 6-5/8" Rigid Pipe Section (Kit length) 2) 4" flexible liner (Kit length) 3) spring spacers (4) 4) 90° Elbow 5) Adjustable pipe section 13-1/2" to 24" 6) thimble cover (1) 7) thimble (1) 8) adapter 9) AstroCap termination cap (1)                                                                  |  |
| #946-216  | 4 Feet | 10) trim collar (2) 11) tube of Mill Pac (1) 12) S.S. screws #8 x 1-1/2", self-tap, (12) 13) Blk. screws #8 x 1-1/2", self-tap, (14) 14) Blk. screws #8 x 1-1/2" drill point, (7) 15) S.S. screws #8 x 1-1/2" drill point, (4) 16) Wood screws #8 x 1" (8) 17) vinyl siding standoff (optional #946-206) |  |

# Horizontal Venting with Two (2) 90° Elbows

Two 45° elbows = One 90° elbow

| Option                                                       | V       | H + H1  | Maximum total pipe length, of all                                      |  |
|--------------------------------------------------------------|---------|---------|------------------------------------------------------------------------|--|
| A)                                                           | 3' Min. | 2' Max. | sections, must not exceed 30 feet.  Total horizontal sections must not |  |
| B)                                                           | 5' Min. | 3' Max. | exceed 4 feet. Minimum of 1 foot between 90°                           |  |
| C)                                                           | 8' Min. | 4' Max. | elbows is required.                                                    |  |
| Vent Restrictor in position "A" (Center), refer to page 124. |         |         |                                                                        |  |