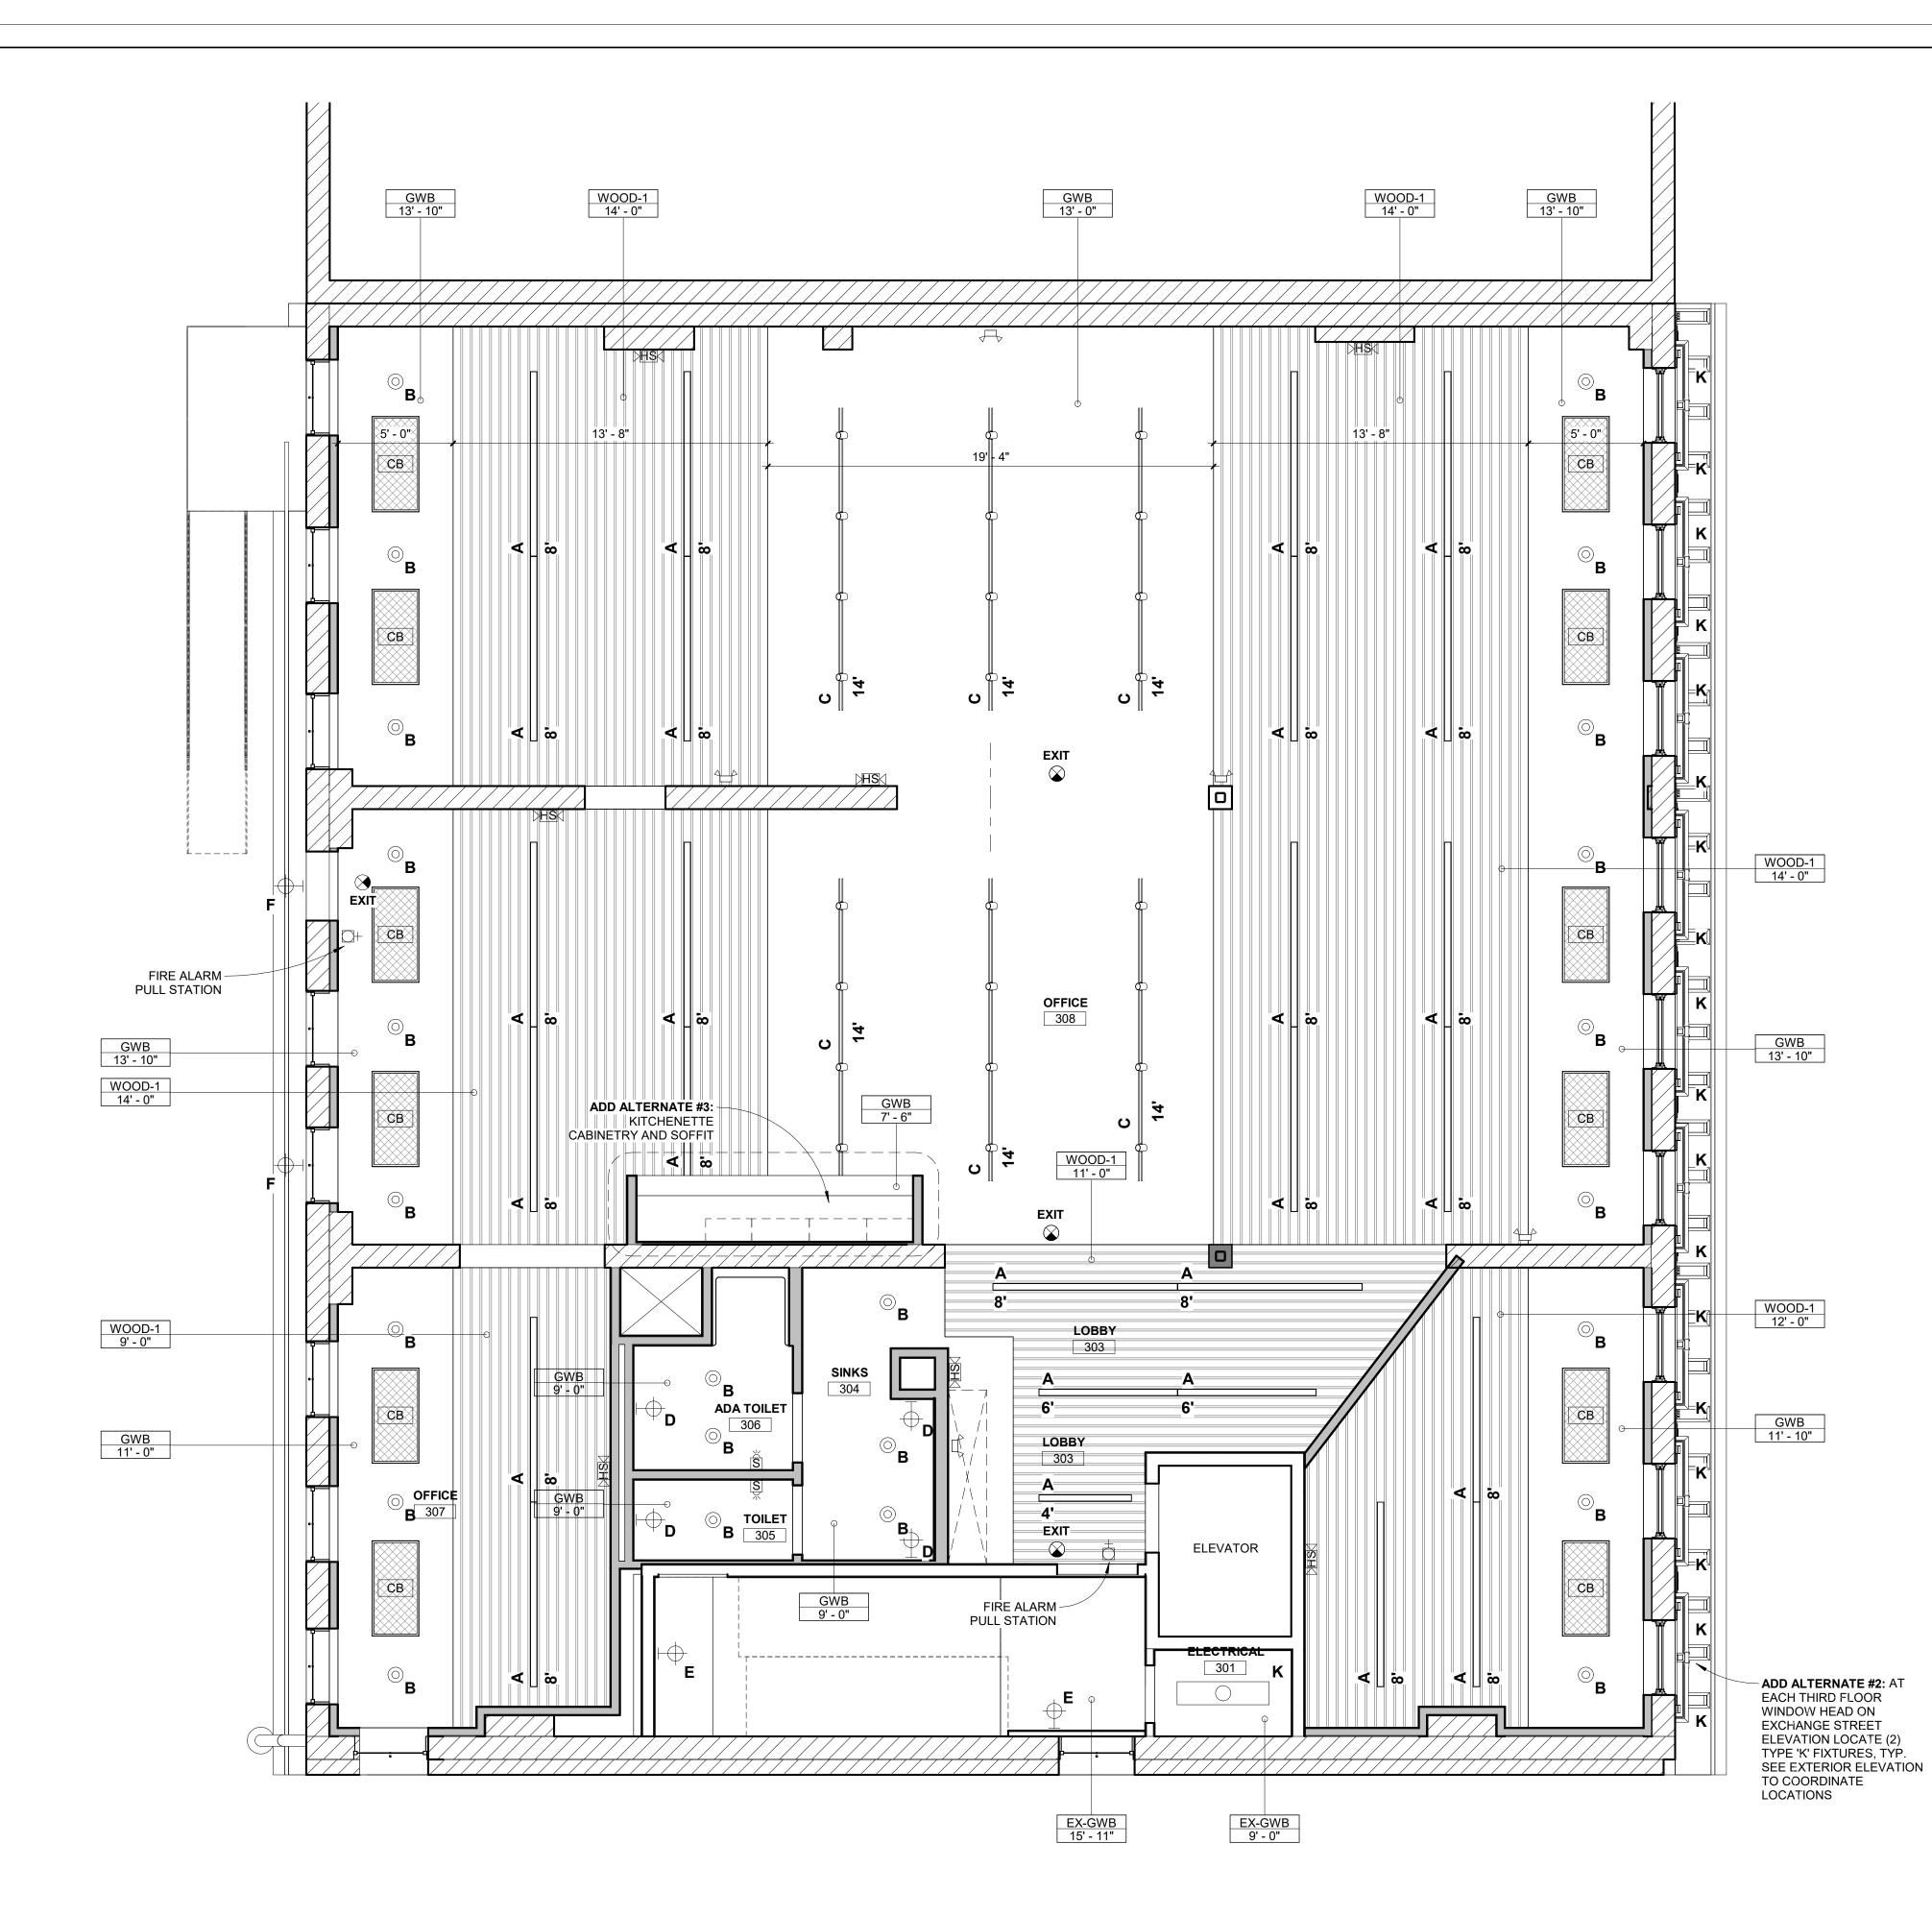

| ELECTRICAL/LIGHTING SYMBOL LEGEND |                                     |              |                                    |
|-----------------------------------|-------------------------------------|--------------|------------------------------------|
|                                   | SURFACE MOUNTED LIGHT<br>FIXTURE    | <b>N</b> ⊅ć  | STROBE ONLY NOTIFICATION<br>DEVICE |
| Ô                                 | RECESSED LIGHT FIXTURE              | <b>∑HS</b> K | HORN/STROBE NOTIFICATION<br>DEVICE |
|                                   | WALL MOUNTED LIGHT<br>FIXTURE       | SD           | SMOKE DETECTOR                     |
| -                                 | EXHAUST FAN/LIGHT                   | EXIT<br>📎    | EXIT SIGN                          |
|                                   | 4' SURFACE MOUNTED LIGHT<br>FIXTURE | D+           | FIRE ALARM PULL STATION            |
|                                   | UNDER-CABINET LIGHT<br>FIXTURE      | 4            | EMERGENCY LIGHT                    |
| X                                 | PENDANT LIGHT FIXTURE               | FACP         | FIRE ALARM CONTROL<br>PANEL        |
|                                   | WALL MOUNTED STRIP LIGHT            |              |                                    |
| 0                                 | 2X2 LED TROFFER                     |              | CHILLED BEAM DIFFUSER              |
|                                   | LED PENDANT STRIP LIGHT             |              |                                    |

## GENERAL CEILING NOTES:

- 1. EXISTING SPRINKLER PIPES TO BE RELOCATED AS REQUIRED TO FIT ABOVE CEILING HEIGHTS SHOWN ON DRAWINGS. PROVIDE NEW DROPS TO CONCEALED HEADS IN NEW OPEN OFFICE AREAS, TYP. PROVIDE NEW DROPS TO PENDANT HEADS IN TOILET ROOMS AND STORAGE ROOMS. MODIFICATIONS TO SPRINKLER SYSTEM TO BE DESIGN-BUILD BY SPRINKLER SUB-CONTRACTOR TO MEET REQUIREMENTS OF NFPA 13.
- COORDINATE ALL CEILING HEIGHTS IN THE FIELD WITH STRUCTURAL CONDITIONS, MECHANICAL, ELECTRICAL AND PLUMBING TRADES.
   SEAL ALL PENETRATIONS IN RATED WALLS AND IN FLOOR AND CEILING ASSEMBLIES WITH FIRE-
- STOPPING TO REDUCE THE RISK OF THE SPREAD OF FIRE AND SMOKE. 4. PROVIDE FIRE ALARM SYSTEM WITH SMOKE DETECTORS, PULL STATIONS AND NOTIFICATION
- DEVICES IN COMPLIANCE WITH NFPA 101 AND NFPA 72. 5. CONTRACTOR OR ELECTRICAL ENGINEER SHALL EVALUATE POWER SUPPLY TO BUILDING TO DETERMINE IF UPGRADES OR MODIFICATIONS ARE REQUIRED TO ACCOMMODATE NEW ELECTRICAL EQUIPMENT LOADS.
- 6. RELOCATED AND NEW DEVICES TO BE INSTALLED PER REQUIREMENTS OF APPLICABLE CODES AND REGULATIONS. VERIFY COMPLIANCE OF EXISTING DEVICES TO REMAIN PER SAID CODES AND REGULATIONS.
- 7. MECHANICAL, PLUMBING, AND ELECTRICAL INSTALLATIONS TO BE PROVIDED PER APPLICABLE CODES. CONTRACTOR IS TO SEEK APPLICABLE PLUMBING AND ELECTRICAL PERMITS AS
- REQUIRED BY AUTHORITIES HAVING JURISDICTION. OWNER TO PROVIDE, GC TO COORDINATE. 8. LIGHT FIXTURES TO BE LED LUMINAIRES AT 3500 KELVIN.

## CEILING TYPES:

| • GWB                        | GYPSUM WALL BOARD                                    |  |
|------------------------------|------------------------------------------------------|--|
| <ul> <li>GWB 1-HR</li> </ul> | TYPE-X GYPSUM WALL BOARD, 1-HOUR FIRE-RATED ASSEMBLY |  |
| <ul> <li>EX-GWB</li> </ul>   | EXISTING GYPSUM WALL BOARD                           |  |
| <ul> <li>ACT-1</li> </ul>    | ARMSTRONG ULTIMA SHIPLAP ACOUSTICAL CEILING TILE     |  |
| • ACT-2                      | ARMSTRONG METALWORKS LINEAR SUSPENDED CEILING        |  |

## LIGHT FIXTURE TYPES:

- A AXIS, BEAM 3 LED LINEAR FLUSH -LENGTH AS SHOWN
- B ALPHABET, LEDRA, NU3RDT RECESSED LED WITH MUD-IN FLANGE
  C BRUCK SUSPENDED V/A TRACK WITH Z25 LED SPOT HEADS LENGTH AS SHOWN
- D WALL SCONCE, TBD
- E WALL SCONCE, TBD
  F WALL SCONCE, TBD
- G RECESSED LED RATED FOR WET LOCATION, TBD
- H EXTERIOR LED WALL PACKJ EXTERIOR LED WALL PACK
- K ADD ALTERNATE #2 ECOSENSE TROV EXTERIOR LINEAR LED 12"
- L 4" LED RECESSED DOWNLIGHT TBD
  M LUCE & LIGHT, SMOOTHY 2, LED RECESSED DOWNLIGHT
- N LUCE & LIGHT, SPOT 1, EXTERIOR LED SIGN LIGHT

## 1 THIRD FLOOR REFLECTED CEILING PLAN 1/4" = 1'-0"