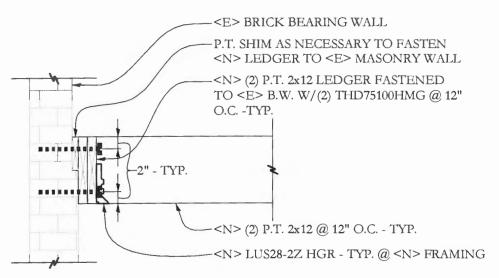

**SECTION** 

3/4"=1'-0

Title: New Kitchen/Dish Washing Room Floor Section

Structural Integrity

77 Oak Street
Pordand, ME, 04101
p. 207-774-4614
f. 866-793-7835
evww.structuralinteg.com

BUILD WITH CONFIDENCE

SI JOB# 09-0013

The Grill Room

Portland, ME

MAY 2 7 2009

Scale: 3/4"=1'-0"
Date: 3/4/09

SKS-2