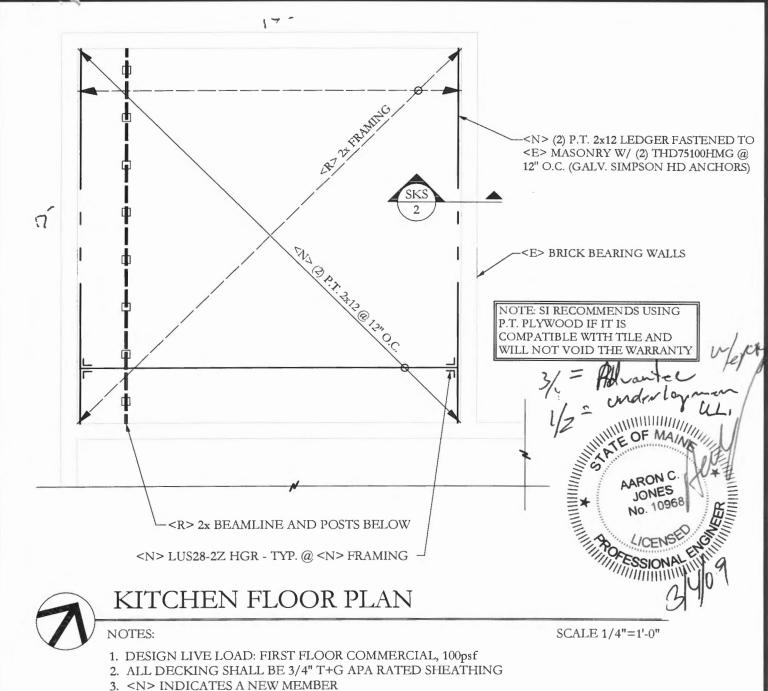

| Signature: | Date: 5/27/09 |  |
|------------|---------------|--|
|            |               |  |

This is not a permit; you may not commence ANY work until the permit is issue

Revised 09-26-08

- 4. <E> INDICATES AN EXISTING MEMBER TO REMAIN
- 5. <R> INDICATES AN EXISTING MEMBER TO BE REMOVED
- 6. ALL NEW MEMBERS SHALL BE P.T. SPF #2 OR BETTER
- 7. IF MEMBER IS NOT INDICATED AS <E>, <N> OR <R> MEMBER IS TO BE CONSIDERED A NEW, <N>, MEMBER
- 8. VERIFY ALL EXISTING CONDITIONS IN FIELD, CONTACT SI. INC IF CONDITIONS IN FIELD DO NOT MATCH PLAN

Title: New Kitchen/Dish Washing Room Floor Plan

d. ME. 04101

BUILD WITH CONFIDENCE

SI IOB# 09-0013

The Grill Room

Portland, ME

MAY 2 7 2009

Scale: 1/4''=1'-0''Date: 3/4/09