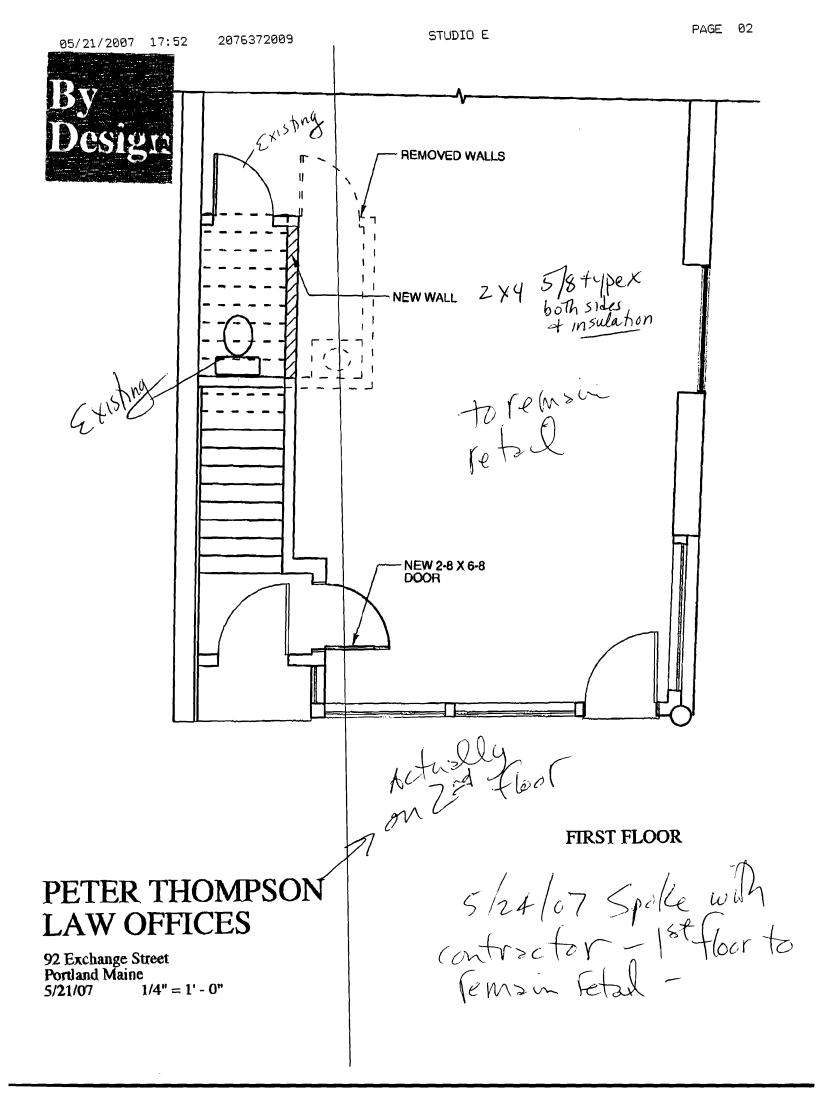

**Comments:** 

5/24/2007-mes: 5/24/07 the first floor is to remail retail- the lawyer's offices are on the 2nd floor

6/6/2007-jmb: Called Peter to ask about the wall construction and noted on plans, ok to issue