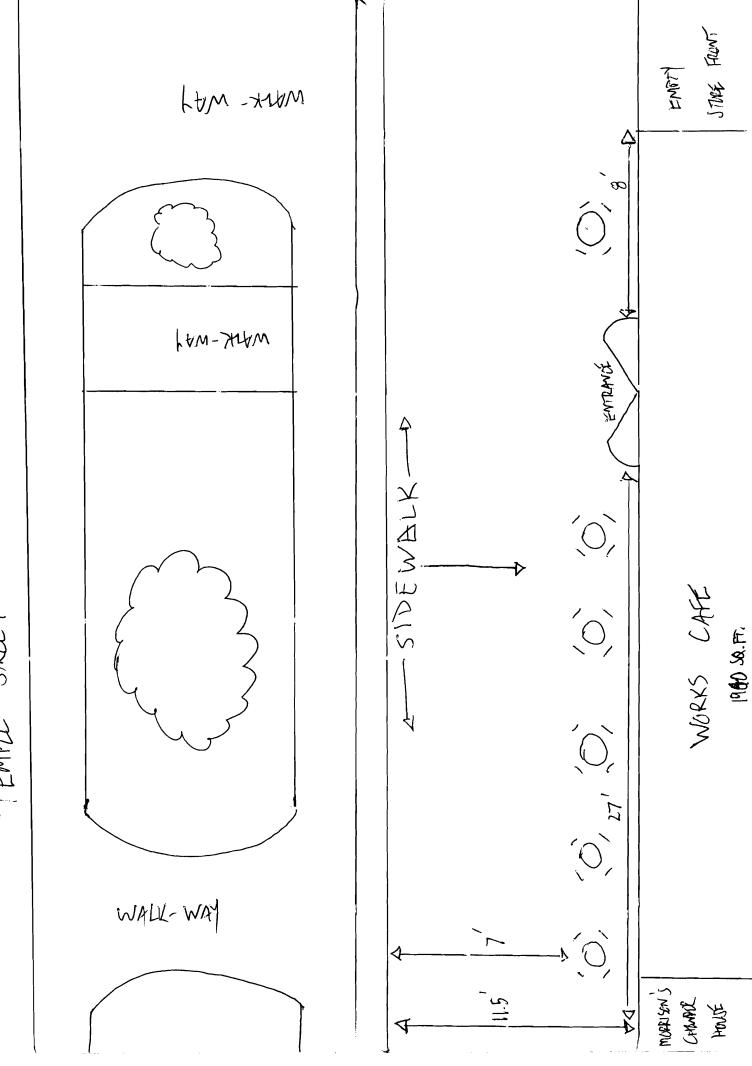

| ~~~~                                                                        |                                     |                         |
|-----------------------------------------------------------------------------|-------------------------------------|-------------------------|
| Location/Address of Outdoor Seating:                                        | 5 Tempie St. Portla                 | and, M& 04101           |
| Total Square Footage of Proposed Seating                                    |                                     |                         |
| 12.5' \$ 36'                                                                | 402.5 0050                          |                         |
| Tax Assessor's Chart, Block & Lot                                           | Owner:                              | Telephone:              |
| Chart# Block# Lot#                                                          | RICHARD FRENCH                      | 663.357.9787            |
| Lessee/Buyer's Name (If Applicable)                                         | Applicant * <u>must</u> be owner or | Annual Fee: <u>\$80</u> |
| 032                                                                         | Lessee<br>Name RICHARI FREMCH       | Sq Ft Fee:              |
| APR 1 6 2009 H                                                              | Address 120 man ST.                 | \$                      |
| 004                                                                         | City, State & Zip KOENE, NH 03431   | Total Fee:<br>\$        |
|                                                                             |                                     |                         |
| Current use: FOR FEVICE DINE-IN +                                           | TANK-OUT                            |                         |
| Business name: TABE WORKS INC. / WO                                         | rus caffe                           |                         |
| Seating area dimensions:27'×4.5                                             | 4 8 × 4.5'                          |                         |
| How many chairs? <u>14</u> How many ta                                      | ables?                              |                         |
| <b>-FSE</b><br>City Clerk signature for <del>liquo</del> r license approval | 10 4.14.09 or Pending Co            | ouncil Date             |
| Who should we contact for the pre-inspection:                               | JERF FIELD OR MEGHAN ARMS           | TRONG                   |
| Mailing address: K TEMPLE ST. PORTAN ME                                     |                                     |                         |

TEMPLE STREET

#### A plot plan is required and must include:

- □ A drawing of the lot, where the building sits on the lot along with the lot and building dimensions
- □ The dimensional setback from the sidewalk to the building
- □ The location of the street, and if it's a corner lot, the intersecting streets
- □ The sidewalk along with its width and curbing location
- □ The location of the table and chair placement, including dimensions (NOTE: there must be a minimum of four feet of open sidewalk from the outer boundary of the seating area to the curb, and a minimum of five feet on corners, and egress from the building must be maintained free of obstruction per the building code and NFPA Life Safety Code).