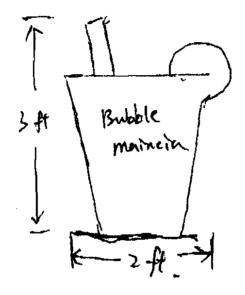

If you or the property owner owes real estate or personal property taxes or user charges on any property within the City, payment arrangements must be made before permits of any kind are accepted.

| Location/Address of Construction: 15                                                                                                                                                                                                                                                                                                       | Temple Street, Portland,                                                                                                     | Maine                                                                                                                  |
|--------------------------------------------------------------------------------------------------------------------------------------------------------------------------------------------------------------------------------------------------------------------------------------------------------------------------------------------|------------------------------------------------------------------------------------------------------------------------------|------------------------------------------------------------------------------------------------------------------------|
| Tax Assessor's Chart, Block & Lot<br>Chart# Block# Lot#<br>32                                                                                                                                                                                                                                                                              | Temple Street, Portland,<br>Owner: 11 Temple LLC<br>1660 Soildors Forbl Rand<br>1660 Soildors Forbl Rand<br>1805Ton MA 02135 | Telephone:<br>773-9555                                                                                                 |
| Lessee/Buyer's Name (If Applicable)<br>ERIER Manoy Zflen<br>Bubble Maineir                                                                                                                                                                                                                                                                 | Contractor name, address & telephone:                                                                                        | Total s.f. of signage 4 \$2.00<br>Per s.f. plus \$30.00/\$65.00<br>For H.D. signage Total<br>Fee: \$                   |
| Who should we contact when the permit is read<br>Tenant/allocated building space frontage (for<br>Lot Frontage (feet)                                                                                                                                                                                                                      |                                                                                                                              |                                                                                                                        |
| Current Specific use: <u>Restantant</u><br>If vacant, what was prior use: <u>Proposed Use: State state of Sector</u><br>Information on proposed sign(s):<br>Freestanding (e.g., pole) sign? Yes <u>X</u><br>Bldg. wall sign? (attached to bldg) Yes <u></u><br>Proposed awning? Yes <u>No</u> Is aw<br>Height of awning: <u></u> Length of | side walk sign<br>No Dimensions proposed:<br>No Dimensions proposed:<br>ning backlit? Yes No                                 | <u>3</u> Height from grade: <u>0</u>                                                                                   |
| Is there any communication, message, tradem<br>If yes, total s.f. of panels w/communications,<br>Information on existing and previously perm<br>Freestanding (e.g., pole) sign? Yes<br>Bldg, wall sign? (attached to bldg) Yes<br>Awning? Yes No Sq. ft. are                                                                               | ark or symbol on it? Yes No<br>message, trademark or symbol: s.f<br>nitted sign(s):<br>No Dimensions:<br>No Dimensions:      | _×                                                                                                                     |
| A site sketch and building sketch showing ex<br>Sketches and/or pictures of proposed signa                                                                                                                                                                                                                                                 | xactly where existing and new signage is a<br>ge and existing building are also required                                     | No.                                                                                                                    |
| Please submit all of the information of<br>Failure to do so may result in the auto<br>In order to be sure the City fully understands the<br>additional information prior to the issuance of a<br>Building Inspections office, room 315 City Hall                                                                                           | permit. For further information visit us on-4                                                                                | Development Department may request<br>bevelopment Department may request<br>the Diverse portlandmaine.gov, stop by the |
| I hereby certify that I am the Owner of record of the<br>authorized by the owner to make this application as h<br>a permit for work described in this application is issue                                                                                                                                                                 | is/her authorized agent. I agree to conform to all a                                                                         | applicable laws of this jurisdiction. In addition, if                                                                  |

-

يد ب . .

Sidewalk sign made with wood

lex2+65

05-23-110 13:26 FROM-ARBELLA ETG DEPT

6173282237

T-579 P0001/0001 F-782

ţ