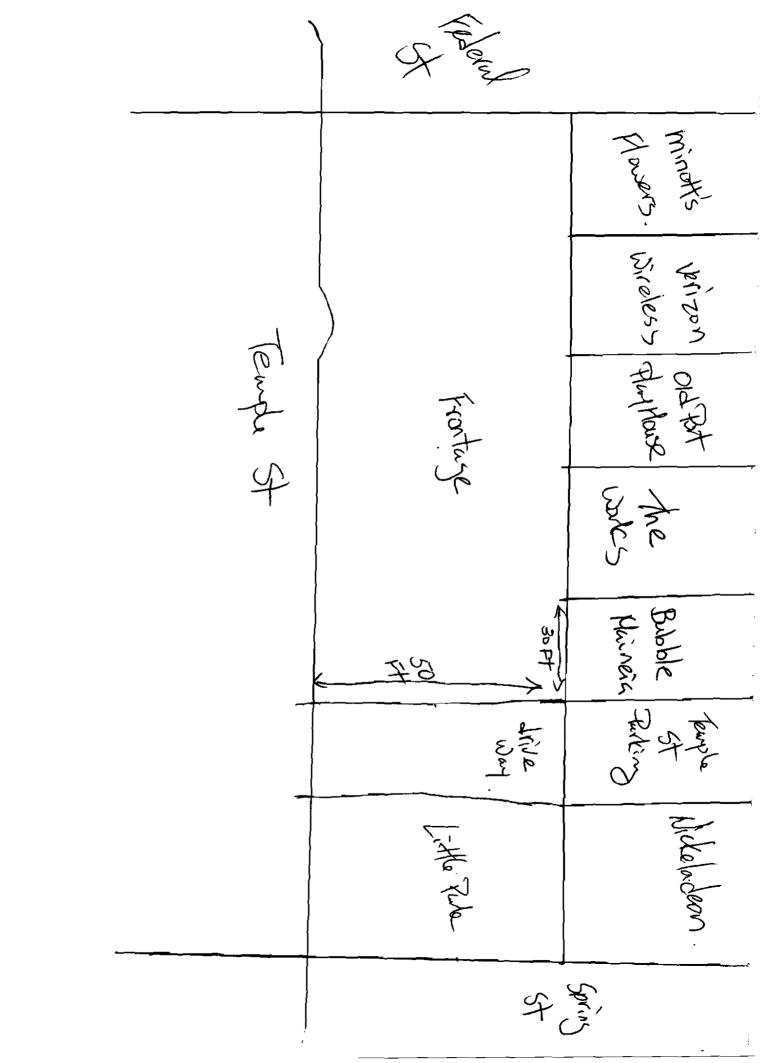

If you or the property owner owes real estate or personal property taxes or user charges on any property within the City, payment arrangements must be made before permits of any kind are accepted.

| Location/Address of Construction: 15                                                                                                                                                                                                                                                                                                       | Temple Street, Portland,                                                                                                     | Maine                                                                                                                  |
|--------------------------------------------------------------------------------------------------------------------------------------------------------------------------------------------------------------------------------------------------------------------------------------------------------------------------------------------|------------------------------------------------------------------------------------------------------------------------------|------------------------------------------------------------------------------------------------------------------------|
| Tax Assessor's Chart, Block & Lot<br>Chart# Block# Lot#<br>32                                                                                                                                                                                                                                                                              | Temple Street, Portland,<br>Owner: 11 Temple LLC<br>1660 Soildors Forbl Rand<br>1660 Soildors Forbl Rand<br>1805Ton MA 02135 | Telephone:<br>773-9555                                                                                                 |
| Lessee/Buyer's Name (If Applicable)<br>ERIER Manoy Zflen<br>Bubble Maineir                                                                                                                                                                                                                                                                 | Contractor name, address & telephone:                                                                                        | Total s.f. of signage 4 \$2.00<br>Per s.f. plus \$30.00/\$65.00<br>For H.D. signage Total<br>Fee: \$                   |
| Who should we contact when the permit is read<br>Tenant/allocated building space frontage (for<br>Lot Frontage (feet)                                                                                                                                                                                                                      |                                                                                                                              |                                                                                                                        |
| Current Specific use: <u>Restantant</u><br>If vacant, what was prior use: <u>Proposed Use: State state of Sector</u><br>Information on proposed sign(s):<br>Freestanding (e.g., pole) sign? Yes <u>X</u><br>Bldg. wall sign? (attached to bldg) Yes <u></u><br>Proposed awning? Yes <u>No</u> Is aw<br>Height of awning: <u></u> Length of | side walk sign<br>No Dimensions proposed:<br>No Dimensions proposed:<br>ning backlit? Yes No                                 | <u>3</u> Height from grade: <u>0</u>                                                                                   |
| Is there any communication, message, tradem<br>If yes, total s.f. of panels w/communications,<br>Information on existing and previously perm<br>Freestanding (e.g., pole) sign? Yes<br>Bldg, wall sign? (attached to bldg) Yes<br>Awning? Yes No Sq. ft. are                                                                               | ark or symbol on it? Yes No<br>message, trademark or symbol: s.f<br>nitted sign(s):<br>No Dimensions:<br>No Dimensions:      | _×                                                                                                                     |
| A site sketch and building sketch showing ex<br>Sketches and/or pictures of proposed signa                                                                                                                                                                                                                                                 | xactly where existing and new signage is a<br>ge and existing building are also required                                     | No.                                                                                                                    |
| Please submit all of the information of<br>Failure to do so may result in the auto<br>In order to be sure the City fully understands the<br>additional information prior to the issuance of a<br>Building Inspections office, room 315 City Hall                                                                                           | permit. For further information visit us on-4                                                                                | Development Department may request<br>bevelopment Department may request<br>the Diverse portlandmaine.gov, stop by the |
| I hereby certify that I am the Owner of record of the<br>authorized by the owner to make this application as h<br>a permit for work described in this application is issue                                                                                                                                                                 | is/her authorized agent. I agree to conform to all a                                                                         | applicable laws of this jurisdiction. In addition, if                                                                  |