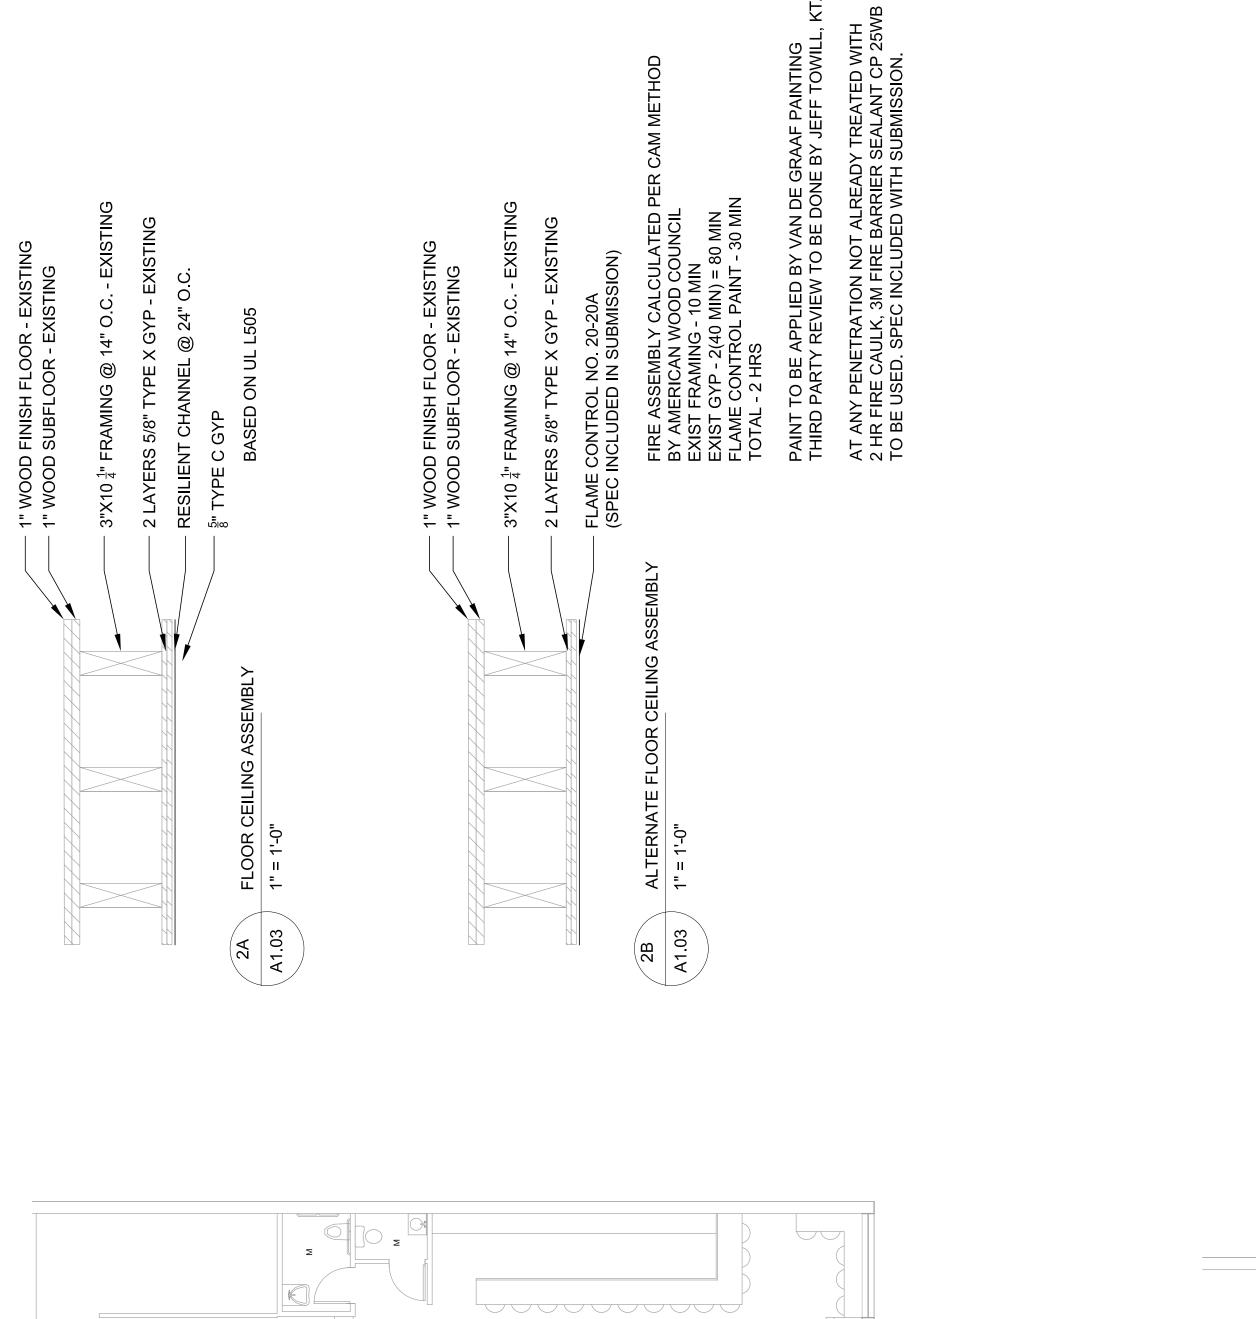

3000

| -          |                            |                           |                |                                      |                                          |                                   |
|------------|----------------------------|---------------------------|----------------|--------------------------------------|------------------------------------------|-----------------------------------|
| Architect: |                            | ARCHETYPE                 |                | 18 Ilnion Wharf Doutland Mains 01101 | 40 UIIIOII WIIAII FULIAIIU, MAIIIE 04101 | (207) 772-6022 Fax (207) 772-4056 |
| Project:   | HIGHROLLER                 | LOBSTER CO                | EXPANSION 2    |                                      |                                          | 104 EXCHANGE ST,<br>PORTLAND ME   |
| Revisions: | 1-18-2019 RESPONSE TO CITY | 2-1-2019 RESPONSE TO CITY |                |                                      |                                          |                                   |
| Scale:     | AS NOTED                   |                           | CEILING & LIFE | CAEFTV DI ANI                        | I FLAIN                                  |                                   |
| Date:      | 12-14-18                   |                           | CEILIN         |                                      | SAFEI                                    |                                   |