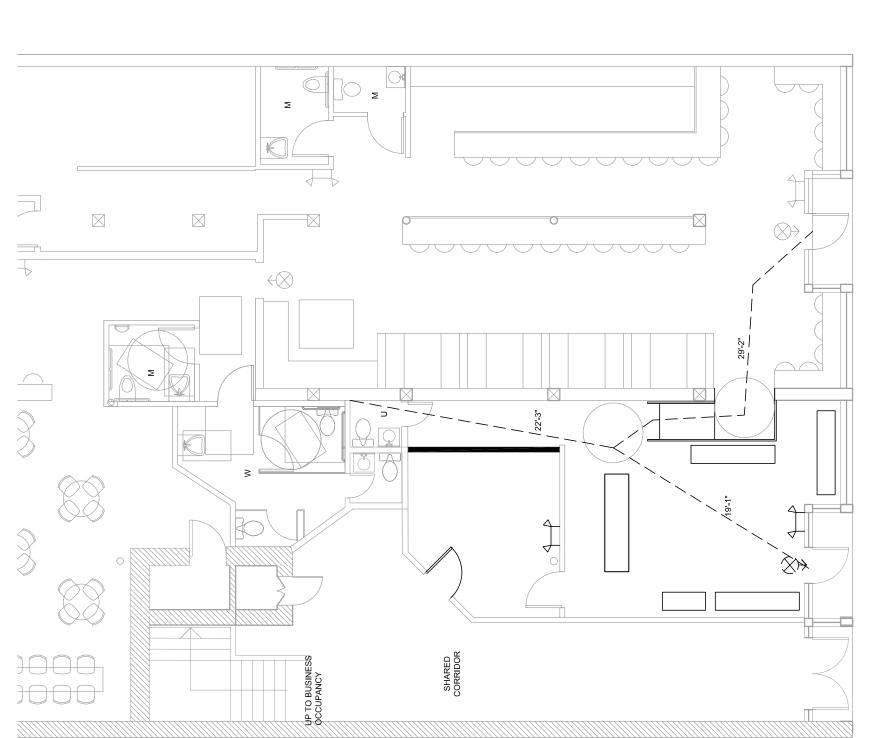

3000

| -          |                            |                           |                |                                      |                                          |                                   |
|------------|----------------------------|---------------------------|----------------|--------------------------------------|------------------------------------------|-----------------------------------|
| Architect: |                            | ARCHETYPE                 |                | 18 Ilnion Wharf Doutland Mains 01101 | 40 UIIIOII WIIAII FULIAIIU, MAIIIE 04101 | (207) 772-6022 Fax (207) 772-4056 |
| Project:   | HIGHROLLER                 | LOBSTER CO                | EXPANSION 2    |                                      |                                          | 104 EXCHANGE ST,<br>PORTLAND ME   |
| Revisions: | 1-18-2019 RESPONSE TO CITY | 2-1-2019 RESPONSE TO CITY |                |                                      |                                          |                                   |
| Scale:     | AS NOTED                   |                           | CEILING & LIFE | CAEFTV DI ANI                        | I FLAIN                                  |                                   |
| Date:      | 12-14-18                   |                           | CEILIN         |                                      | SAFEI                                    |                                   |