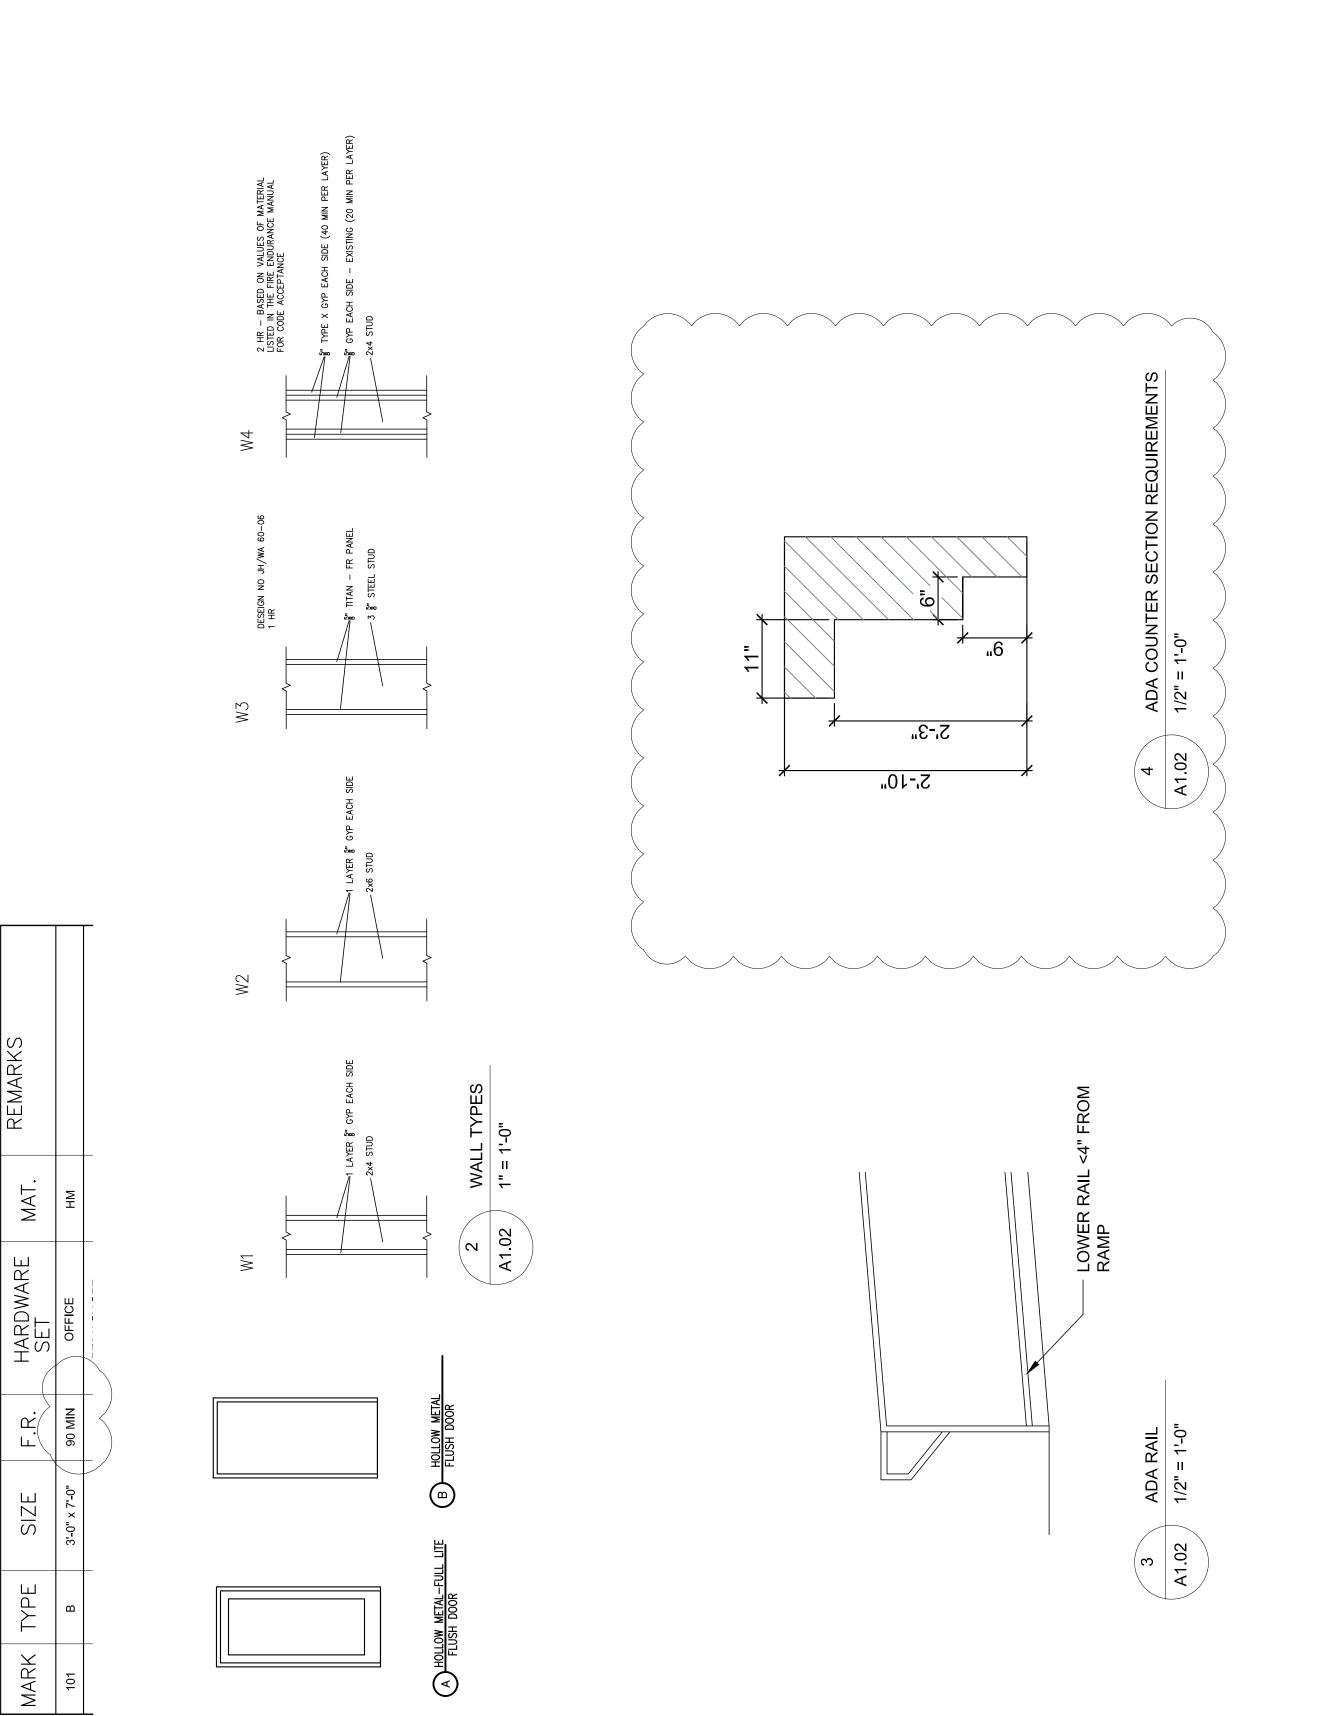

SCHEDULE

| Prepared For: |                            |                           |                  |                                      |                                   |             |
|---------------|----------------------------|---------------------------|------------------|--------------------------------------|-----------------------------------|-------------|
| Consultant:   |                            |                           |                  |                                      |                                   |             |
| Architect:    |                            | ARCHELYPE                 |                  | 48 Union Wharf Portland, Maine 04101 | (207) 772-6022 Fax (207) 772-4056 |             |
| Project:      | HIGHROLLER                 | EVDANCION