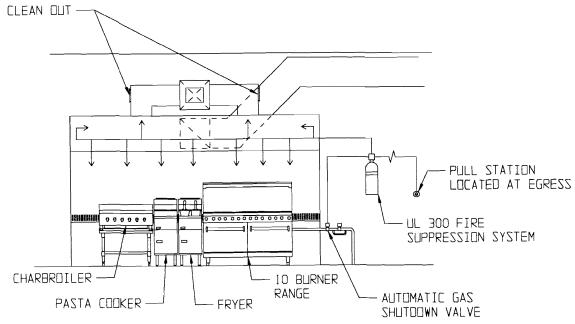

EQUIPMENT SCHEDULE:

EXHAUST HODD - STAINLESS STEEL REAR DISCHARGE EXHAUST HODD, 14', X 48" X 24" HIGH, WITH FULL LENGTH FILTER RACK, ALL WELDED GREASE SHELL, REMOVABLE GREASE CUP, AND UL LISTED BAFFLE FILTERS AND LIGHT FIXTURES.

EF-1 - 24" UPBLAST EXHAUST FAN WITH 1 HP, 120V, 2 SPEED MOTOR, 5600 CFM e 2175 FPM IN A 20" X 20" WELDED 16 GA GALVANIZED DUCT. DUCT TO RUN UP THREE STORIES THROUGH A FIREPROOF SHAFT.

MU-1 - WALL MOUNTED MAKE-UP AIR SYSTEM WITH 15", 1 HP, 120 V. 2 SPEED BLOWER FAN IN A FILTERED HOUSING, WALL CURB, AND DUCTWORK TO DUTSIDE WALL. 4500 CFM = 85%

FIRE SUPPRESSION - A UL-300 FIRE SUPPRESSION SYSTEM WILL BE INSTALLED TO COVER THE HOOD, DUCT, AND APPLIANCES UNDER THE HOOD

NOTE: UPON ACTIVATION OF THE FIRE SUPPRESSION SYSTEM, THE EXHAUST FANS SHALL REMAIN ON, AND THE SUPPLY SYSTEM, GAS FEED AND ELECTRICAL FEED TO ITEMS UNDER THE HODD (INCLUDING LIGHTS) SHALL SHUT DOWN.

SYSTEM IS BUILT TO MEET NEPA 96 AND ALL LOCAL BUILDING CODES.

FRONT ELEVATION