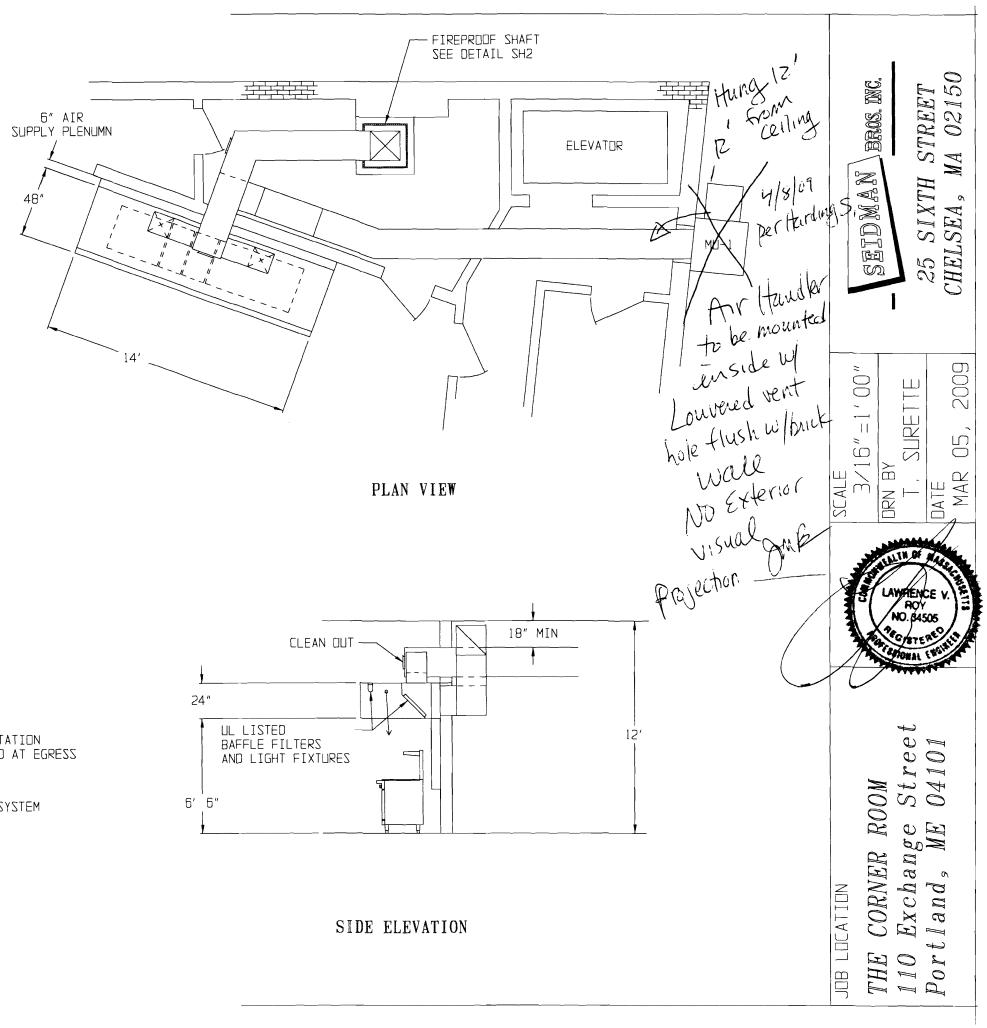

EQUIPMENT SCHEDULE:

EXHAUST HODD - STAINLESS STEEL REAR DISCHARGE EXHAUST HODD, 14', X 48" X 24" HIGH, WITH FULL LENGTH FILTER RACK, ALL WELDED GREASE SHELL, REMOVABLE GREASE CUP, AND UL LISTED BAFFLE FILTERS AND LIGHT FIXTURES.

EF-1 - 24" UPBLAST EXHAUST FAN WITH 1 HP, 120V, 2 SPEED MOTOR, 5600 CFM e 2175 FPM IN A 20" X 20" WELDED 16 GA GALVANIZED DUCT. DUCT TO RUN UP THREE STORIES THROUGH A FIREPROOF SHAFT.

MU-1 - WALL MOUNTED MAKE-UP AIR SYSTEM WITH 15", 1 HP, 120 V. 2 SPEED BLOWER FAN IN A FILTERED HOUSING, WALL CURB, AND DUCTWORK TO DUTSIDE WALL. 4500 CFM = 85%

FIRE SUPPRESSION - A UL-300 FIRE SUPPRESSION SYSTEM WILL BE INSTALLED TO COVER THE HOOD, DUCT, AND APPLIANCES UNDER THE HOOD

NOTE: UPON ACTIVATION OF THE FIRE SUPPRESSION SYSTEM, THE EXHAUST FANS SHALL REMAIN ON, AND THE SUPPLY SYSTEM, GAS FEED AND ELECTRICAL FEED TO ITEMS UNDER THE HODD (INCLUDING LIGHTS) SHALL SHUT DOWN.

SYSTEM IS BUILT TO MEET NEPA 96 AND ALL LOCAL BUILDING CODES.

FRONT ELEVATION