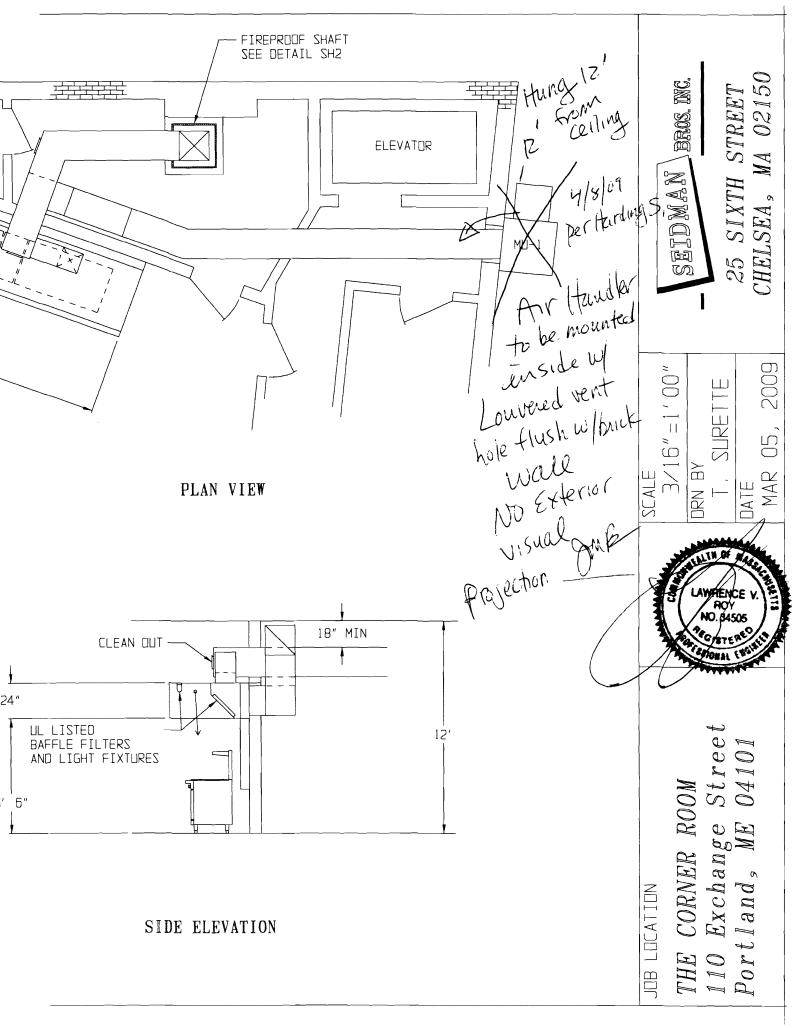

EQUIPMENT SCHEDULE:

EXHAUST HODD - STAINLESS STEEL REAR DISCHARGE EXHAUST HODD, 14', X 48" X 24" HIGH, WITH FULL LENGTH FILTER RACK, ALL WELDED GREASE SHELL, REMOVABLE GREASE CUP, AND UL LISTED BAFFLE FILTERS AND LIGHT FIXTURES.

EF-1 - 24" UPBLAST EXHAUST FAN WITH 1 HP, 120V, 2 SPEED MOTOR, 5600 CFM e 2175 FPM IN A 20" X 20" WELDED 16 GA GALVANIZED DUCT. DUCT TO RUN UP THREE STORIES THROUGH A FIREPROOF SHAFT.

MU-1 - WALL MOUNTED MAKE-UP AIR SYSTEM WITH 15", 1 HP, 120 V. 2 SPEED BLOWER FAN IN A FILTERED HOUSING, WALL CURB, AND DUCTWORK TO DUTSIDE WALL. 4500 CFM = 85%

FIRE SUPPRESSION - A UL-300 FIRE SUPPRESSION SYSTEM WILL BE INSTALLED TO COVER THE HOOD, DUCT, AND APPLIANCES UNDER THE HOOD

NOTE: UPON ACTIVATION OF THE FIRE SUPPRESSION SYSTEM, THE EXHAUST FANS SHALL REMAIN ON, AND THE SUPPLY SYSTEM, GAS FEED AND ELECTRICAL FEED TO ITEMS UNDER THE HODD (INCLUDING LIGHTS) SHALL SHUT DOWN.

SYSTEM IS BUILT TO MEET NEPA 96 AND ALL LOCAL BUILDING CODES.

FRONT ELEVATION