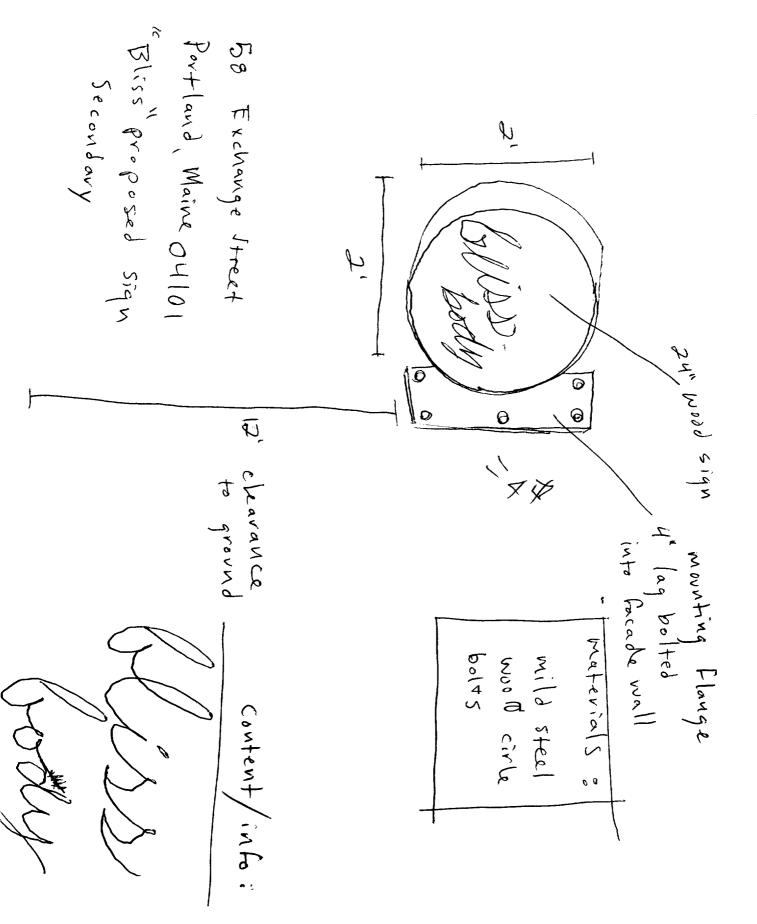

| Location/Address of Construction:                          | 58 £                   | Xchar      | 19e Str                                                   | eet                                                                                                                                                                                                                                                                                                                                                                                                                                                                                                                                                                                                                                                                                                                                                                                                                                                                                                                                                                                                                                                                                                                                                                                                                                                                                                                                                                                                                                                                                                                                                                                                                                                                                                                                                                                                                                                                                                                                                                                                                                                                                                                            |              |                                                                                                                                                                                                                                                                                                                                                                                                                                                                                                                                                                                                                                                                                                                                                                                                                                                                                                                                                                                                                                                                                                                                                                                                                                                                                                                                                                                                                                                                                                                                                                                                                                                                                                                                                                                                                                                                                                                                                                                                                                                                                                                                     |
|------------------------------------------------------------|------------------------|------------|-----------------------------------------------------------|--------------------------------------------------------------------------------------------------------------------------------------------------------------------------------------------------------------------------------------------------------------------------------------------------------------------------------------------------------------------------------------------------------------------------------------------------------------------------------------------------------------------------------------------------------------------------------------------------------------------------------------------------------------------------------------------------------------------------------------------------------------------------------------------------------------------------------------------------------------------------------------------------------------------------------------------------------------------------------------------------------------------------------------------------------------------------------------------------------------------------------------------------------------------------------------------------------------------------------------------------------------------------------------------------------------------------------------------------------------------------------------------------------------------------------------------------------------------------------------------------------------------------------------------------------------------------------------------------------------------------------------------------------------------------------------------------------------------------------------------------------------------------------------------------------------------------------------------------------------------------------------------------------------------------------------------------------------------------------------------------------------------------------------------------------------------------------------------------------------------------------|--------------|-------------------------------------------------------------------------------------------------------------------------------------------------------------------------------------------------------------------------------------------------------------------------------------------------------------------------------------------------------------------------------------------------------------------------------------------------------------------------------------------------------------------------------------------------------------------------------------------------------------------------------------------------------------------------------------------------------------------------------------------------------------------------------------------------------------------------------------------------------------------------------------------------------------------------------------------------------------------------------------------------------------------------------------------------------------------------------------------------------------------------------------------------------------------------------------------------------------------------------------------------------------------------------------------------------------------------------------------------------------------------------------------------------------------------------------------------------------------------------------------------------------------------------------------------------------------------------------------------------------------------------------------------------------------------------------------------------------------------------------------------------------------------------------------------------------------------------------------------------------------------------------------------------------------------------------------------------------------------------------------------------------------------------------------------------------------------------------------------------------------------------------|
| Total Square Footage of Proposed                           | Structure <sup>3</sup> | 32         | Square Foo                                                | tage of Lot                                                                                                                                                                                                                                                                                                                                                                                                                                                                                                                                                                                                                                                                                                                                                                                                                                                                                                                                                                                                                                                                                                                                                                                                                                                                                                                                                                                                                                                                                                                                                                                                                                                                                                                                                                                                                                                                                                                                                                                                                                                                                                                    |              |                                                                                                                                                                                                                                                                                                                                                                                                                                                                                                                                                                                                                                                                                                                                                                                                                                                                                                                                                                                                                                                                                                                                                                                                                                                                                                                                                                                                                                                                                                                                                                                                                                                                                                                                                                                                                                                                                                                                                                                                                                                                                                                                     |
| BLOG. WALL SIGN) 302 sq/ft.                                |                        |            |                                                           | •                                                                                                                                                                                                                                                                                                                                                                                                                                                                                                                                                                                                                                                                                                                                                                                                                                                                                                                                                                                                                                                                                                                                                                                                                                                                                                                                                                                                                                                                                                                                                                                                                                                                                                                                                                                                                                                                                                                                                                                                                                                                                                                              | ces          | 3477 sq/f+.                                                                                                                                                                                                                                                                                                                                                                                                                                                                                                                                                                                                                                                                                                                                                                                                                                                                                                                                                                                                                                                                                                                                                                                                                                                                                                                                                                                                                                                                                                                                                                                                                                                                                                                                                                                                                                                                                                                                                                                                                                                                                                                         |
| Tax Assessor's Chart, Block & Lot<br>Chart# 32 Block# 工 Lo | t# <b>0</b> 1          | Owner:     | Angela                                                    | Bibeau                                                                                                                                                                                                                                                                                                                                                                                                                                                                                                                                                                                                                                                                                                                                                                                                                                                                                                                                                                                                                                                                                                                                                                                                                                                                                                                                                                                                                                                                                                                                                                                                                                                                                                                                                                                                                                                                                                                                                                                                                                                                                                                         |              | Telephone: 207 · 879 · 7125                                                                                                                                                                                                                                                                                                                                                                                                                                                                                                                                                                                                                                                                                                                                                                                                                                                                                                                                                                                                                                                                                                                                                                                                                                                                                                                                                                                                                                                                                                                                                                                                                                                                                                                                                                                                                                                                                                                                                                                                                                                                                                         |
| Lessee/Buyer's Name (If Applicable                         | ) Applic<br>teleph     | ione:      | e, address &<br>Ingela f<br>Exchan<br>tland, M<br>1) 879- | Bibeau                                                                                                                                                                                                                                                                                                                                                                                                                                                                                                                                                                                                                                                                                                                                                                                                                                                                                                                                                                                                                                                                                                                                                                                                                                                                                                                                                                                                                                                                                                                                                                                                                                                                                                                                                                                                                                                                                                                                                                                                                                                                                                                         | per for Fee: | Ils.f. of signage x \$2.00 s.f. plus \$30.00/\$65.00 H.D. signage = Total \$ \$2.5 \cdot \frac{1}{25} |
|                                                            |                        | -          |                                                           | / -                                                                                                                                                                                                                                                                                                                                                                                                                                                                                                                                                                                                                                                                                                                                                                                                                                                                                                                                                                                                                                                                                                                                                                                                                                                                                                                                                                                                                                                                                                                                                                                                                                                                                                                                                                                                                                                                                                                                                                                                                                                                                                                            |              | _                                                                                                                                                                                                                                                                                                                                                                                                                                                                                                                                                                                                                                                                                                                                                                                                                                                                                                                                                                                                                                                                                                                                                                                                                                                                                                                                                                                                                                                                                                                                                                                                                                                                                                                                                                                                                                                                                                                                                                                                                                                                                                                                   |
|                                                            |                        |            |                                                           |                                                                                                                                                                                                                                                                                                                                                                                                                                                                                                                                                                                                                                                                                                                                                                                                                                                                                                                                                                                                                                                                                                                                                                                                                                                                                                                                                                                                                                                                                                                                                                                                                                                                                                                                                                                                                                                                                                                                                                                                                                                                                                                                |              |                                                                                                                                                                                                                                                                                                                                                                                                                                                                                                                                                                                                                                                                                                                                                                                                                                                                                                                                                                                                                                                                                                                                                                                                                                                                                                                                                                                                                                                                                                                                                                                                                                                                                                                                                                                                                                                                                                                                                                                                                                                                                                                                     |
|                                                            | •                      |            |                                                           |                                                                                                                                                                                                                                                                                                                                                                                                                                                                                                                                                                                                                                                                                                                                                                                                                                                                                                                                                                                                                                                                                                                                                                                                                                                                                                                                                                                                                                                                                                                                                                                                                                                                                                                                                                                                                                                                                                                                                                                                                                                                                                                                |              |                                                                                                                                                                                                                                                                                                                                                                                                                                                                                                                                                                                                                                                                                                                                                                                                                                                                                                                                                                                                                                                                                                                                                                                                                                                                                                                                                                                                                                                                                                                                                                                                                                                                                                                                                                                                                                                                                                                                                                                                                                                                                                                                     |
| and a \$100 00 foo if any and a decided                    |                        |            |                                                           | BUONE                                                                                                                                                                                                                                                                                                                                                                                                                                                                                                                                                                                                                                                                                                                                                                                                                                                                                                                                                                                                                                                                                                                                                                                                                                                                                                                                                                                                                                                                                                                                                                                                                                                                                                                                                                                                                                                                                                                                                                                                                                                                                                                          |              |                                                                                                                                                                                                                                                                                                                                                                                                                                                                                                                                                                                                                                                                                                                                                                                                                                                                                                                                                                                                                                                                                                                                                                                                                                                                                                                                                                                                                                                                                                                                                                                                                                                                                                                                                                                                                                                                                                                                                                                                                                                                                                                                     |
| and a \$100.00 fee if any work starts                      | oefore the             | permit is  | picked up.                                                | PHONE: 2                                                                                                                                                                                                                                                                                                                                                                                                                                                                                                                                                                                                                                                                                                                                                                                                                                                                                                                                                                                                                                                                                                                                                                                                                                                                                                                                                                                                                                                                                                                                                                                                                                                                                                                                                                                                                                                                                                                                                                                                                                                                                                                       | 207          | · 730 · 1760                                                                                                                                                                                                                                                                                                                                                                                                                                                                                                                                                                                                                                                                                                                                                                                                                                                                                                                                                                                                                                                                                                                                                                                                                                                                                                                                                                                                                                                                                                                                                                                                                                                                                                                                                                                                                                                                                                                                                                                                                                                                                                                        |
| F THE REQUIRED INFORMATION IS NO                           | T INCLUDEE             | O IN THE S | SUBMISSIONS                                               | t. I agreed to the control of the co |              | s the proposed work and control to all opplicable Code Official's authorized microce trap provisions of the                                                                                                                                                                                                                                                                                                                                                                                                                                                                                                                                                                                                                                                                                                                                                                                                                                                                                                                                                                                                                                                                                                                                                                                                                                                                                                                                                                                                                                                                                                                                                                                                                                                                                                                                                                                                                                                                                                                                                                                                                         |
| Signature of applicant:                                    | LVV                    |            |                                                           | Date:                                                                                                                                                                                                                                                                                                                                                                                                                                                                                                                                                                                                                                                                                                                                                                                                                                                                                                                                                                                                                                                                                                                                                                                                                                                                                                                                                                                                                                                                                                                                                                                                                                                                                                                                                                                                                                                                                                                                                                                                                                                                                                                          | 7.           | W.                                                                                                                                                                                                                                                                                                                                                                                                                                                                                                                                                                                                                                                                                                                                                                                                                                                                                                                                                                                                                                                                                                                                                                                                                                                                                                                                                                                                                                                                                                                                                                                                                                                                                                                                                                                                                                                                                                                                                                                                                                                                                                                                  |