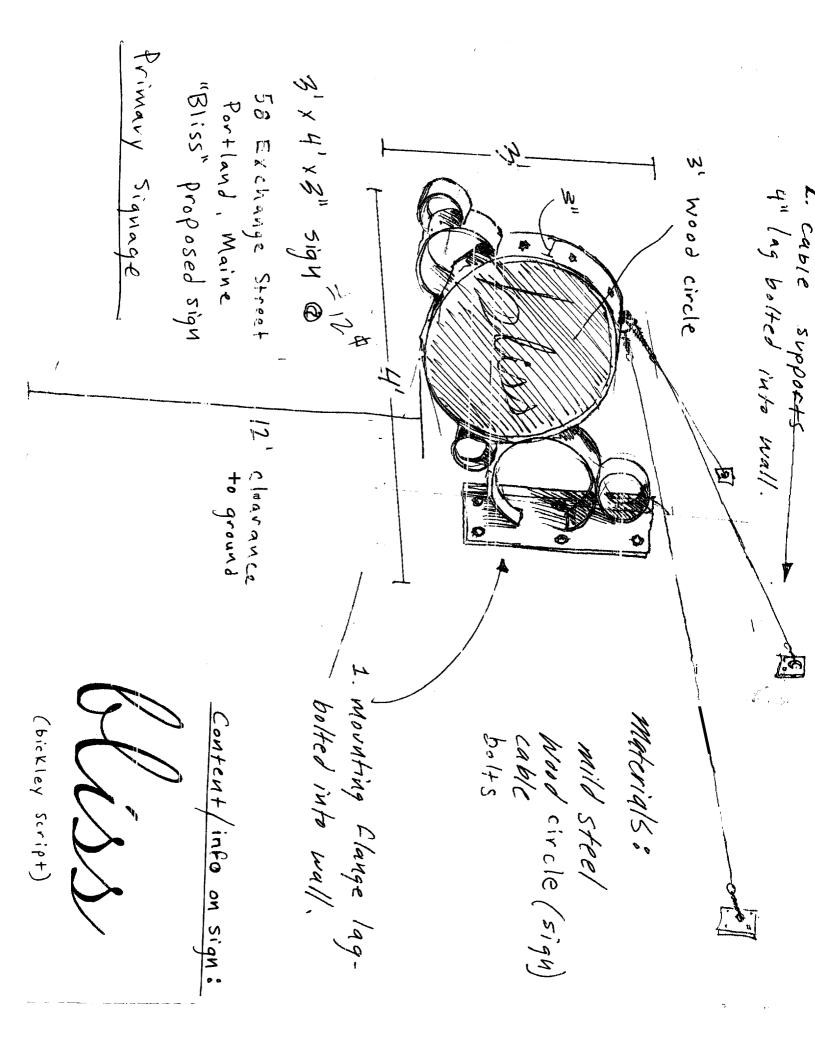

| Location/Address of Construction:                          | 58 £                   | Xchar      | 19e Str                                                   | eet                                                                                                                                                                                                                                                                                                                                                                                                                                                                                                                                                                                                                                                                                                                                                                                                                                                                                                                                                                                                                                                                                                                                                                                                                                                                                                                                                                                                                                                                                                                                                                                                                                                                                                                                                                                                                                                                                                                                                                                                                                                                                                                            |              |                                                                                                                                                                                                                                                                                                                                                                                                                                                                                                                                                                                                                                                                                                                                                                                                                                                                                                                                                                                                                                                                                                                                                                                                                                                                                                                                                                                                                                                                                                                                                                                                                                                                                                                                                                                                                                                                                                                                                                                                                                                                                                                                     |
|------------------------------------------------------------|------------------------|------------|-----------------------------------------------------------|--------------------------------------------------------------------------------------------------------------------------------------------------------------------------------------------------------------------------------------------------------------------------------------------------------------------------------------------------------------------------------------------------------------------------------------------------------------------------------------------------------------------------------------------------------------------------------------------------------------------------------------------------------------------------------------------------------------------------------------------------------------------------------------------------------------------------------------------------------------------------------------------------------------------------------------------------------------------------------------------------------------------------------------------------------------------------------------------------------------------------------------------------------------------------------------------------------------------------------------------------------------------------------------------------------------------------------------------------------------------------------------------------------------------------------------------------------------------------------------------------------------------------------------------------------------------------------------------------------------------------------------------------------------------------------------------------------------------------------------------------------------------------------------------------------------------------------------------------------------------------------------------------------------------------------------------------------------------------------------------------------------------------------------------------------------------------------------------------------------------------------|--------------|-------------------------------------------------------------------------------------------------------------------------------------------------------------------------------------------------------------------------------------------------------------------------------------------------------------------------------------------------------------------------------------------------------------------------------------------------------------------------------------------------------------------------------------------------------------------------------------------------------------------------------------------------------------------------------------------------------------------------------------------------------------------------------------------------------------------------------------------------------------------------------------------------------------------------------------------------------------------------------------------------------------------------------------------------------------------------------------------------------------------------------------------------------------------------------------------------------------------------------------------------------------------------------------------------------------------------------------------------------------------------------------------------------------------------------------------------------------------------------------------------------------------------------------------------------------------------------------------------------------------------------------------------------------------------------------------------------------------------------------------------------------------------------------------------------------------------------------------------------------------------------------------------------------------------------------------------------------------------------------------------------------------------------------------------------------------------------------------------------------------------------------|
| Total Square Footage of Proposed                           | Structure <sup>3</sup> | 32         | Square Foo                                                | tage of Lot                                                                                                                                                                                                                                                                                                                                                                                                                                                                                                                                                                                                                                                                                                                                                                                                                                                                                                                                                                                                                                                                                                                                                                                                                                                                                                                                                                                                                                                                                                                                                                                                                                                                                                                                                                                                                                                                                                                                                                                                                                                                                                                    |              |                                                                                                                                                                                                                                                                                                                                                                                                                                                                                                                                                                                                                                                                                                                                                                                                                                                                                                                                                                                                                                                                                                                                                                                                                                                                                                                                                                                                                                                                                                                                                                                                                                                                                                                                                                                                                                                                                                                                                                                                                                                                                                                                     |
| BLOG. WALL SIGN) 302 sq/ft.                                |                        |            |                                                           | •                                                                                                                                                                                                                                                                                                                                                                                                                                                                                                                                                                                                                                                                                                                                                                                                                                                                                                                                                                                                                                                                                                                                                                                                                                                                                                                                                                                                                                                                                                                                                                                                                                                                                                                                                                                                                                                                                                                                                                                                                                                                                                                              | ces          | 3477 sq/f+.                                                                                                                                                                                                                                                                                                                                                                                                                                                                                                                                                                                                                                                                                                                                                                                                                                                                                                                                                                                                                                                                                                                                                                                                                                                                                                                                                                                                                                                                                                                                                                                                                                                                                                                                                                                                                                                                                                                                                                                                                                                                                                                         |
| Tax Assessor's Chart, Block & Lot<br>Chart# 32 Block# 工 Lo | t# <b>0</b> 1          | Owner:     | Angela                                                    | Bibeau                                                                                                                                                                                                                                                                                                                                                                                                                                                                                                                                                                                                                                                                                                                                                                                                                                                                                                                                                                                                                                                                                                                                                                                                                                                                                                                                                                                                                                                                                                                                                                                                                                                                                                                                                                                                                                                                                                                                                                                                                                                                                                                         |              | Telephone: 207 · 879 · 7125                                                                                                                                                                                                                                                                                                                                                                                                                                                                                                                                                                                                                                                                                                                                                                                                                                                                                                                                                                                                                                                                                                                                                                                                                                                                                                                                                                                                                                                                                                                                                                                                                                                                                                                                                                                                                                                                                                                                                                                                                                                                                                         |
| Lessee/Buyer's Name (If Applicable                         | ) Applic<br>teleph     | ione:      | e, address &<br>Ingela f<br>Exchan<br>tland, M<br>1) 879- | Bibeau                                                                                                                                                                                                                                                                                                                                                                                                                                                                                                                                                                                                                                                                                                                                                                                                                                                                                                                                                                                                                                                                                                                                                                                                                                                                                                                                                                                                                                                                                                                                                                                                                                                                                                                                                                                                                                                                                                                                                                                                                                                                                                                         | per for Fee: | Ils.f. of signage x \$2.00 s.f. plus \$30.00/\$65.00 H.D. signage = Total \$ \$2.5 \cdot \frac{1}{25} |
|                                                            |                        | -          |                                                           | / -                                                                                                                                                                                                                                                                                                                                                                                                                                                                                                                                                                                                                                                                                                                                                                                                                                                                                                                                                                                                                                                                                                                                                                                                                                                                                                                                                                                                                                                                                                                                                                                                                                                                                                                                                                                                                                                                                                                                                                                                                                                                                                                            |              | _                                                                                                                                                                                                                                                                                                                                                                                                                                                                                                                                                                                                                                                                                                                                                                                                                                                                                                                                                                                                                                                                                                                                                                                                                                                                                                                                                                                                                                                                                                                                                                                                                                                                                                                                                                                                                                                                                                                                                                                                                                                                                                                                   |
|                                                            |                        |            |                                                           |                                                                                                                                                                                                                                                                                                                                                                                                                                                                                                                                                                                                                                                                                                                                                                                                                                                                                                                                                                                                                                                                                                                                                                                                                                                                                                                                                                                                                                                                                                                                                                                                                                                                                                                                                                                                                                                                                                                                                                                                                                                                                                                                |              |                                                                                                                                                                                                                                                                                                                                                                                                                                                                                                                                                                                                                                                                                                                                                                                                                                                                                                                                                                                                                                                                                                                                                                                                                                                                                                                                                                                                                                                                                                                                                                                                                                                                                                                                                                                                                                                                                                                                                                                                                                                                                                                                     |
|                                                            | •                      |            |                                                           |                                                                                                                                                                                                                                                                                                                                                                                                                                                                                                                                                                                                                                                                                                                                                                                                                                                                                                                                                                                                                                                                                                                                                                                                                                                                                                                                                                                                                                                                                                                                                                                                                                                                                                                                                                                                                                                                                                                                                                                                                                                                                                                                |              |                                                                                                                                                                                                                                                                                                                                                                                                                                                                                                                                                                                                                                                                                                                                                                                                                                                                                                                                                                                                                                                                                                                                                                                                                                                                                                                                                                                                                                                                                                                                                                                                                                                                                                                                                                                                                                                                                                                                                                                                                                                                                                                                     |
| and a \$100 00 foo if any and a decided                    |                        |            |                                                           | BUONE                                                                                                                                                                                                                                                                                                                                                                                                                                                                                                                                                                                                                                                                                                                                                                                                                                                                                                                                                                                                                                                                                                                                                                                                                                                                                                                                                                                                                                                                                                                                                                                                                                                                                                                                                                                                                                                                                                                                                                                                                                                                                                                          |              |                                                                                                                                                                                                                                                                                                                                                                                                                                                                                                                                                                                                                                                                                                                                                                                                                                                                                                                                                                                                                                                                                                                                                                                                                                                                                                                                                                                                                                                                                                                                                                                                                                                                                                                                                                                                                                                                                                                                                                                                                                                                                                                                     |
| and a \$100.00 fee if any work starts                      | oefore the             | permit is  | picked up.                                                | PHONE: 2                                                                                                                                                                                                                                                                                                                                                                                                                                                                                                                                                                                                                                                                                                                                                                                                                                                                                                                                                                                                                                                                                                                                                                                                                                                                                                                                                                                                                                                                                                                                                                                                                                                                                                                                                                                                                                                                                                                                                                                                                                                                                                                       | 207          | · 730 · 1760                                                                                                                                                                                                                                                                                                                                                                                                                                                                                                                                                                                                                                                                                                                                                                                                                                                                                                                                                                                                                                                                                                                                                                                                                                                                                                                                                                                                                                                                                                                                                                                                                                                                                                                                                                                                                                                                                                                                                                                                                                                                                                                        |
| F THE REQUIRED INFORMATION IS NO                           | T INCLUDEE             | O IN THE S | SUBMISSIONS                                               | t. I agreed to the control of the co |              | s the proposed work and control to all opplicable Code Official's authorized microce trap provisions of the                                                                                                                                                                                                                                                                                                                                                                                                                                                                                                                                                                                                                                                                                                                                                                                                                                                                                                                                                                                                                                                                                                                                                                                                                                                                                                                                                                                                                                                                                                                                                                                                                                                                                                                                                                                                                                                                                                                                                                                                                         |
| Signature of applicant:                                    | LVV                    |            |                                                           | Date:                                                                                                                                                                                                                                                                                                                                                                                                                                                                                                                                                                                                                                                                                                                                                                                                                                                                                                                                                                                                                                                                                                                                                                                                                                                                                                                                                                                                                                                                                                                                                                                                                                                                                                                                                                                                                                                                                                                                                                                                                                                                                                                          | 7.           | W.                                                                                                                                                                                                                                                                                                                                                                                                                                                                                                                                                                                                                                                                                                                                                                                                                                                                                                                                                                                                                                                                                                                                                                                                                                                                                                                                                                                                                                                                                                                                                                                                                                                                                                                                                                                                                                                                                                                                                                                                                                                                                                                                  |