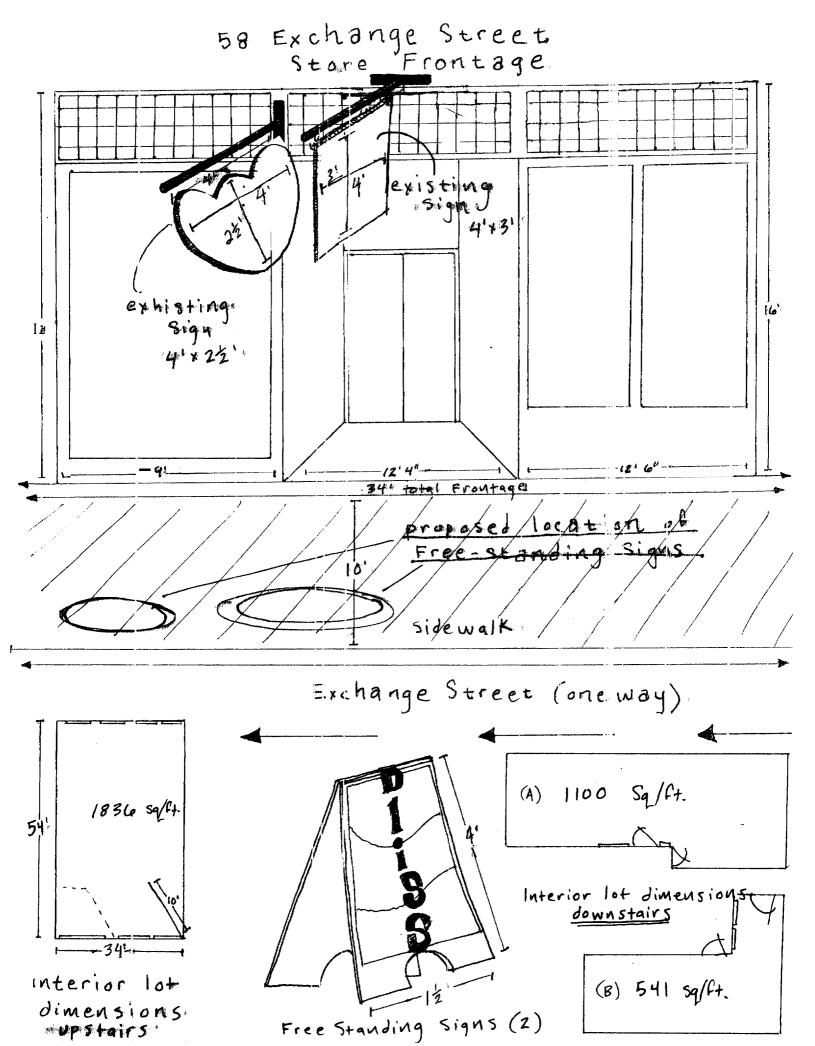

| Location/Address of Construction:                          | 58 £                   | Xchar      | 19e Str                                                   | eet                                                                                                                                                                                                                                                                                                                                                                                                                                                                                                                                                                                                                                                                                                                                                                                                                                                                                                                                                                                                                                                                                                                                                                                                                                                                                                                                                                                                                                                                                                                                                                                                                                                                                                                                                                                                                                                                                                                                                                                                                                                                                                                            |              |                                                                                                                                                                                                                                                                                                                                                                                                                                                                                                                                                                                                                                                                                                                                                                                                                                                                                                                                                                                                                                                                                                                                                                                                                                                                                                                                                                                                                                                                                                                                                                                                                                                                                                                                                                                                                                                                                                                                                                                                                                                                                                                                     |
|------------------------------------------------------------|------------------------|------------|-----------------------------------------------------------|--------------------------------------------------------------------------------------------------------------------------------------------------------------------------------------------------------------------------------------------------------------------------------------------------------------------------------------------------------------------------------------------------------------------------------------------------------------------------------------------------------------------------------------------------------------------------------------------------------------------------------------------------------------------------------------------------------------------------------------------------------------------------------------------------------------------------------------------------------------------------------------------------------------------------------------------------------------------------------------------------------------------------------------------------------------------------------------------------------------------------------------------------------------------------------------------------------------------------------------------------------------------------------------------------------------------------------------------------------------------------------------------------------------------------------------------------------------------------------------------------------------------------------------------------------------------------------------------------------------------------------------------------------------------------------------------------------------------------------------------------------------------------------------------------------------------------------------------------------------------------------------------------------------------------------------------------------------------------------------------------------------------------------------------------------------------------------------------------------------------------------|--------------|-------------------------------------------------------------------------------------------------------------------------------------------------------------------------------------------------------------------------------------------------------------------------------------------------------------------------------------------------------------------------------------------------------------------------------------------------------------------------------------------------------------------------------------------------------------------------------------------------------------------------------------------------------------------------------------------------------------------------------------------------------------------------------------------------------------------------------------------------------------------------------------------------------------------------------------------------------------------------------------------------------------------------------------------------------------------------------------------------------------------------------------------------------------------------------------------------------------------------------------------------------------------------------------------------------------------------------------------------------------------------------------------------------------------------------------------------------------------------------------------------------------------------------------------------------------------------------------------------------------------------------------------------------------------------------------------------------------------------------------------------------------------------------------------------------------------------------------------------------------------------------------------------------------------------------------------------------------------------------------------------------------------------------------------------------------------------------------------------------------------------------------|
| Total Square Footage of Proposed                           | Structure <sup>3</sup> | 32         | Square Foo                                                | tage of Lot                                                                                                                                                                                                                                                                                                                                                                                                                                                                                                                                                                                                                                                                                                                                                                                                                                                                                                                                                                                                                                                                                                                                                                                                                                                                                                                                                                                                                                                                                                                                                                                                                                                                                                                                                                                                                                                                                                                                                                                                                                                                                                                    |              |                                                                                                                                                                                                                                                                                                                                                                                                                                                                                                                                                                                                                                                                                                                                                                                                                                                                                                                                                                                                                                                                                                                                                                                                                                                                                                                                                                                                                                                                                                                                                                                                                                                                                                                                                                                                                                                                                                                                                                                                                                                                                                                                     |
| BLOG. WALL SIGN) 302 sq/ft.                                |                        |            |                                                           | •                                                                                                                                                                                                                                                                                                                                                                                                                                                                                                                                                                                                                                                                                                                                                                                                                                                                                                                                                                                                                                                                                                                                                                                                                                                                                                                                                                                                                                                                                                                                                                                                                                                                                                                                                                                                                                                                                                                                                                                                                                                                                                                              | ces          | 3477 sq/f+.                                                                                                                                                                                                                                                                                                                                                                                                                                                                                                                                                                                                                                                                                                                                                                                                                                                                                                                                                                                                                                                                                                                                                                                                                                                                                                                                                                                                                                                                                                                                                                                                                                                                                                                                                                                                                                                                                                                                                                                                                                                                                                                         |
| Tax Assessor's Chart, Block & Lot<br>Chart# 32 Block# 工 Lo | t# <b>0</b> 1          | Owner:     | Angela                                                    | Bibeau                                                                                                                                                                                                                                                                                                                                                                                                                                                                                                                                                                                                                                                                                                                                                                                                                                                                                                                                                                                                                                                                                                                                                                                                                                                                                                                                                                                                                                                                                                                                                                                                                                                                                                                                                                                                                                                                                                                                                                                                                                                                                                                         |              | Telephone: 207 · 879 · 7125                                                                                                                                                                                                                                                                                                                                                                                                                                                                                                                                                                                                                                                                                                                                                                                                                                                                                                                                                                                                                                                                                                                                                                                                                                                                                                                                                                                                                                                                                                                                                                                                                                                                                                                                                                                                                                                                                                                                                                                                                                                                                                         |
| Lessee/Buyer's Name (If Applicable                         | ) Applic<br>teleph     | ione:      | e, address &<br>Ingela f<br>Exchan<br>tland, M<br>1) 879- | Bibeau                                                                                                                                                                                                                                                                                                                                                                                                                                                                                                                                                                                                                                                                                                                                                                                                                                                                                                                                                                                                                                                                                                                                                                                                                                                                                                                                                                                                                                                                                                                                                                                                                                                                                                                                                                                                                                                                                                                                                                                                                                                                                                                         | per for Fee: | Ils.f. of signage x \$2.00 s.f. plus \$30.00/\$65.00 H.D. signage = Total \$ \$2.5 \cdot \frac{1}{25} |
|                                                            |                        | -          |                                                           | / -                                                                                                                                                                                                                                                                                                                                                                                                                                                                                                                                                                                                                                                                                                                                                                                                                                                                                                                                                                                                                                                                                                                                                                                                                                                                                                                                                                                                                                                                                                                                                                                                                                                                                                                                                                                                                                                                                                                                                                                                                                                                                                                            |              | _                                                                                                                                                                                                                                                                                                                                                                                                                                                                                                                                                                                                                                                                                                                                                                                                                                                                                                                                                                                                                                                                                                                                                                                                                                                                                                                                                                                                                                                                                                                                                                                                                                                                                                                                                                                                                                                                                                                                                                                                                                                                                                                                   |
|                                                            |                        |            |                                                           |                                                                                                                                                                                                                                                                                                                                                                                                                                                                                                                                                                                                                                                                                                                                                                                                                                                                                                                                                                                                                                                                                                                                                                                                                                                                                                                                                                                                                                                                                                                                                                                                                                                                                                                                                                                                                                                                                                                                                                                                                                                                                                                                |              |                                                                                                                                                                                                                                                                                                                                                                                                                                                                                                                                                                                                                                                                                                                                                                                                                                                                                                                                                                                                                                                                                                                                                                                                                                                                                                                                                                                                                                                                                                                                                                                                                                                                                                                                                                                                                                                                                                                                                                                                                                                                                                                                     |
|                                                            | •                      |            |                                                           |                                                                                                                                                                                                                                                                                                                                                                                                                                                                                                                                                                                                                                                                                                                                                                                                                                                                                                                                                                                                                                                                                                                                                                                                                                                                                                                                                                                                                                                                                                                                                                                                                                                                                                                                                                                                                                                                                                                                                                                                                                                                                                                                |              |                                                                                                                                                                                                                                                                                                                                                                                                                                                                                                                                                                                                                                                                                                                                                                                                                                                                                                                                                                                                                                                                                                                                                                                                                                                                                                                                                                                                                                                                                                                                                                                                                                                                                                                                                                                                                                                                                                                                                                                                                                                                                                                                     |
| and a \$100 00 foo if any and a decided                    |                        |            |                                                           | BUONE                                                                                                                                                                                                                                                                                                                                                                                                                                                                                                                                                                                                                                                                                                                                                                                                                                                                                                                                                                                                                                                                                                                                                                                                                                                                                                                                                                                                                                                                                                                                                                                                                                                                                                                                                                                                                                                                                                                                                                                                                                                                                                                          |              |                                                                                                                                                                                                                                                                                                                                                                                                                                                                                                                                                                                                                                                                                                                                                                                                                                                                                                                                                                                                                                                                                                                                                                                                                                                                                                                                                                                                                                                                                                                                                                                                                                                                                                                                                                                                                                                                                                                                                                                                                                                                                                                                     |
| and a \$100.00 fee if any work starts                      | oefore the             | permit is  | picked up.                                                | PHONE: 2                                                                                                                                                                                                                                                                                                                                                                                                                                                                                                                                                                                                                                                                                                                                                                                                                                                                                                                                                                                                                                                                                                                                                                                                                                                                                                                                                                                                                                                                                                                                                                                                                                                                                                                                                                                                                                                                                                                                                                                                                                                                                                                       | 207          | · 730 · 1760                                                                                                                                                                                                                                                                                                                                                                                                                                                                                                                                                                                                                                                                                                                                                                                                                                                                                                                                                                                                                                                                                                                                                                                                                                                                                                                                                                                                                                                                                                                                                                                                                                                                                                                                                                                                                                                                                                                                                                                                                                                                                                                        |
| F THE REQUIRED INFORMATION IS NO                           | T INCLUDEE             | O IN THE S | SUBMISSIONS                                               | t. I agreed to the control of the co |              | s the proposed work and control to all opplicable Code Official's authorized microce trap provisions of the                                                                                                                                                                                                                                                                                                                                                                                                                                                                                                                                                                                                                                                                                                                                                                                                                                                                                                                                                                                                                                                                                                                                                                                                                                                                                                                                                                                                                                                                                                                                                                                                                                                                                                                                                                                                                                                                                                                                                                                                                         |
| Signature of applicant:                                    | LVV                    |            |                                                           | Date:                                                                                                                                                                                                                                                                                                                                                                                                                                                                                                                                                                                                                                                                                                                                                                                                                                                                                                                                                                                                                                                                                                                                                                                                                                                                                                                                                                                                                                                                                                                                                                                                                                                                                                                                                                                                                                                                                                                                                                                                                                                                                                                          | 7.           | W.                                                                                                                                                                                                                                                                                                                                                                                                                                                                                                                                                                                                                                                                                                                                                                                                                                                                                                                                                                                                                                                                                                                                                                                                                                                                                                                                                                                                                                                                                                                                                                                                                                                                                                                                                                                                                                                                                                                                                                                                                                                                                                                                  |