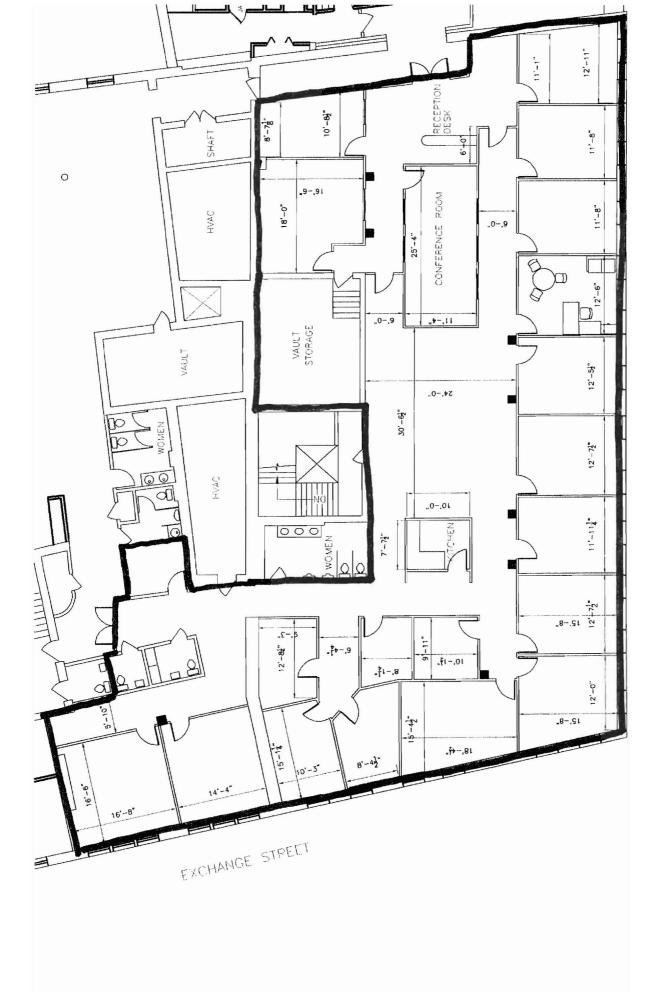

This is not a permit; you may not commence ANY work until the permit is issued.

OWNER/ CONTRACTOR: A&M PARTNERS, INC. 120 EXCHANGE STREET PORTLAND, ME. 04101 **LOCATION:** 400 CONGRESS STREET 4<sup>TH</sup> FLOOR HIGHLIGHTED IN BLACK. **SCOPE OF WORK**: INTERIOR NON-BEARING WALL CONSTRUCTION, HIGHLIGHTED IN YELLOW.