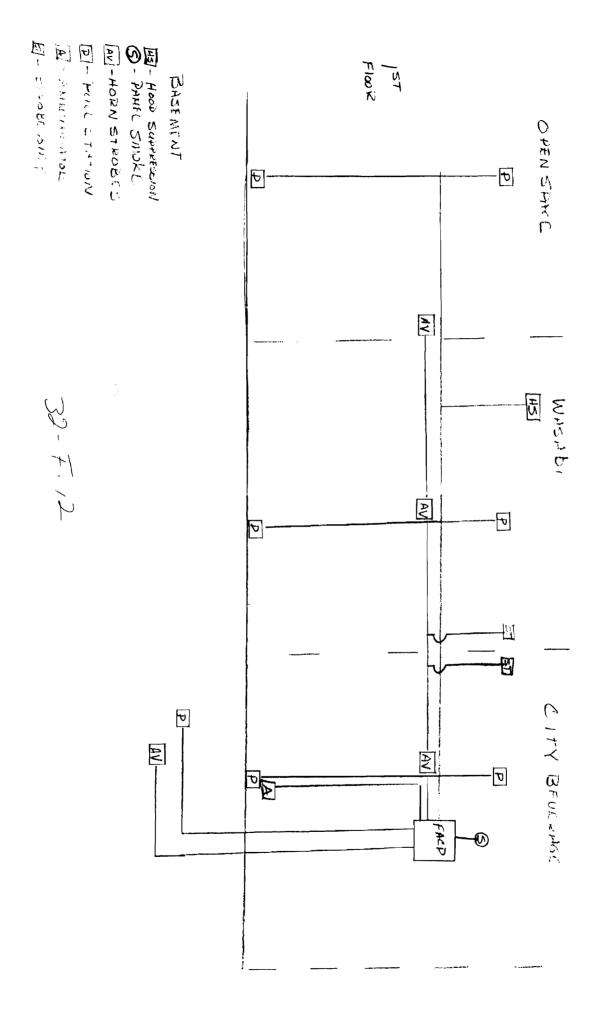

3/17/2009-gautreauk: The Fire Alarm System must eventually be tied into 11 Exchange Street in accordance with the Fire Dept. Conditions linked to the Permit for Wasabi 7 Exchange Street.