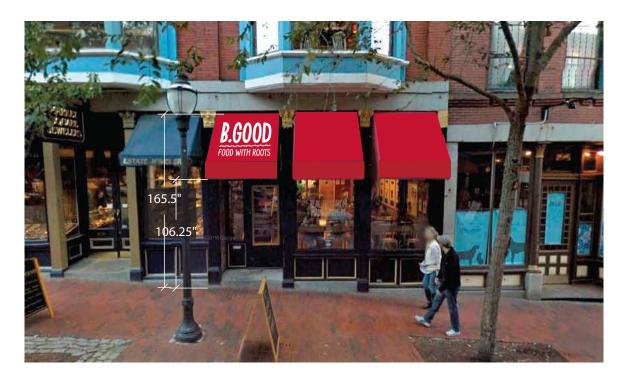

Portland - Exchange St.

Scale: NTS

**Location of Proposed Signage** 

Scale: NTS

ST1: Recover awnings logo on one awning - not lit

Proposed Signage
Scale: NTS

www.bostonsign.com 40 Plympton Street Boston, MA 02118 Tel. 617•338•2114 Fax 617•482•4825