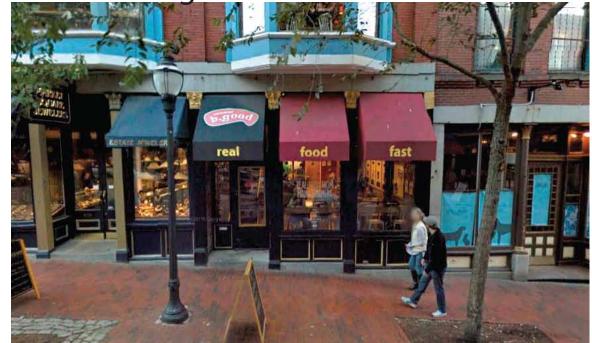

Portland - Exchange St.

Scale: NTS

**Location of Proposed Signage** 

Scale: NTS

ST1: Recover awnings logo on one awning - not lit

Proposed Signage
Scale: NTS

www.bostonsign.com 40 Plympton Street Boston, MA 02118 Tel. 617•338•2114 Fax 617•482•4825