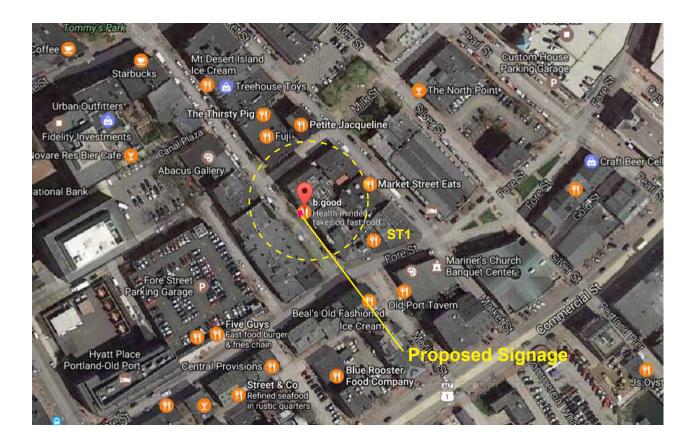

Portland - Exchange St.

Scale: NTS

**Location of Proposed Signage** 

Scale: NTS

ST1: Recover awnings logo on one awning - not lit

Proposed Signage
Scale: NTS

www.bostonsign.com 40 Plympton Street Boston, MA 02118 Tel. 617•338•2114 Fax 617•482•4825