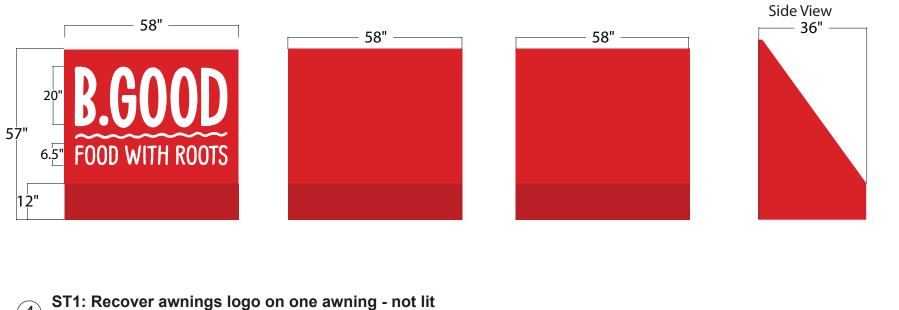

## Portland - Exchange St.

Existing Storefront

## **AWNING ATTACHMENT - TYPICAL**

1" Steel tube frame awning -sunbrella fabric

z-clip awning to storefront wood hit studs where possible

www.bostonsign.com 40 Plympton Street Boston, MA 02118 Tel. 617•338•2114 Fax 617•482•4825

## PROJECT:

B.Good Food With Roots 15 Exchange St. Portland, ME 04101

DATE: 6/5/17

SCALE: As Noted

DRAWN BY: RT

DRAWING NO:

BGood Awning Detail.pdf

**REVISIONS:** 