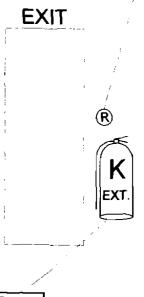

2) Hood suppression system shall comply with NFPA 17A, 96, and UL 300. Activation of the suppression system shall activate the fire alarm system if available. A puff test is required. The Class K fire extinguisher and proper signage should be located at the

50.304 20 DI

REMOTE MANUAL PULL STATION

K RATED FIRE EXTINGUISHER