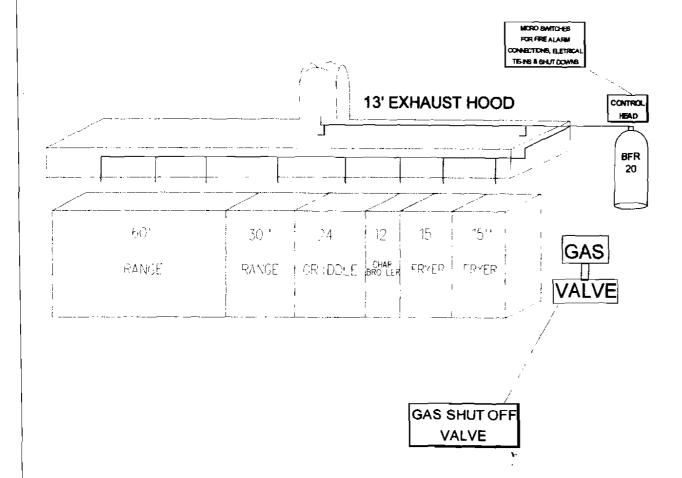

2) Hood suppression system shall comply with NFPA 17A, 96, and UL 300. Activation of the suppression system shall activate the fire alarm system if available. A puff test is required. The Class K fire extinguisher and proper signage should be located at the

### Non-Water-Based Fire Suppression System Permit

ay property saccepted. If you or the property owner owes real estate or property taxes or user charges on any property within the city, payment arrangements must be made before permits of any kind are accepted. 032 FOID Installation address: 15 Exchange Street \_ CBL: First Floor Exact location: (within structure) Kitchen Exhaust Hood Type of occupancy(s) (NFPA & ICC): Restaurant Building owner: Jeff Karll 617-869-3348 License No: MA Lic 1091 Managing Supervisor: John McGrath \_E-mail: john@baystatefire.com Supervisor phone: 781-935-5536 Installing contractor: Bay State Fire Protection Corp. License No: MA Lic 102 Contractor phone: <u>781-935-5536</u> Addition to existing system: Renovation: The suppression work to be done will be: This is an amendment to an existing permit: Yes: NO Permit no: System Type: Buckeye Fire Systems BFR-20 COST OF WORK: \$ 3,000.00 NFPA Standard: 17A Edition: \_\_ PERMIT FEE: \$ 60.00 (\$10 PER \$1,000 + \$30 FOR THE FIRST \$1,000) \*Non-NFPA systems are not approved for use within the City of Portland. =CEIVEI Download a new copy of this document from www.portlandmaine.gov/fire for every submittal. Attach all working documents as required on electronic PDF's in addition to JUN 1 5 2010 full sized plans. Dept. of Building Inspections City of Portland Maine Submit all information to the Building Inspections Department, 389 Congress Street, Room 315, Portland, Maine 04101. Prior to acceptance of any fire protection system, a complete commissioning and acceptance test must be coordinated with all fire system contractors and the Fire Department, and proper documentation of such test(s) provided. All installation(s) must comply with NFPA and the Fire Department Technical Standard(s). Date: 05/27/10 Applicant signature: 1

GVannis RESTAURANT 15 EXCHANGE STREET PORTLAND, MA

BUCKEYE
PRE-ENGINEERED U.L.-300
AUTOMATIC FIRE SUPPRESSION
SYSTEM

SYSTEM INFO:
BFR-20 = 13 FLOWS
APPLIANCES = 9 FLOWS
PLENUM = 2 FLOWS
DUCT = 2 FLOWS

BAY STATE FIRE PROTECTION CORP. 161 R MERRIMAC STREET WOBURN, MA 800-640-5536

50.304 20 DI

REMOTE MANUAL PULL STATION

K RATED FIRE EXTINGUISHER