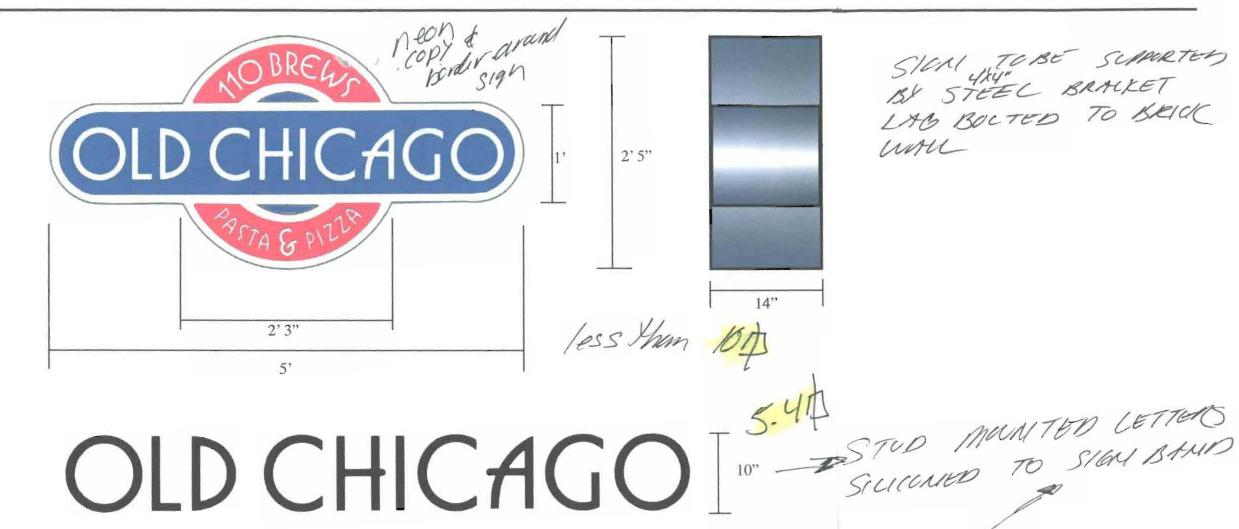

### City of Portland, Maine - Building or Use Permit Application 3°9 Congress Street, 04101, Tel: (207) 874-8703, FAX: 874-8716 Location of Construction: Owner: Phone: Permit No: 773-3333 375 Fore Street Bonuply INC. Owner Address: Lessee/Buyer's Name: Phone: BusinessName: Old Chicago N/A 3/1 Permit Issued: Contractor Name: Address: Phone: Graig Currier 10 Entropwood St. S.Ptld. MF 04106 799-1183 PABUIT Signs COST OF WORK: Proposed Use: PERMIT FEE: Past Use: \$ BEEKE W 34.20 Pertaurant Same FIRE DEPT. □ Approved INSPECTION: ☐ Denied Use Group: Type! Zone: CBL: Signature: Zoning Approval: Proposed Project Description: PEDESTRIAN ACTIVITIES DISTRICT (P.A.D.) Action: Approved Install neo projecting signs. Install Special Zone or Reviews: Approved with Conditions: pin mounted letters. ☐ Shoreland Denied $\Box$ □ Wetland □ Flood Zone □Subdivision Signature: Date: ☐ Site Plan maj ☐minor ☐mm ☐ Permit Taken By: Date Applied For: GD & ISN 3-1-00 Zoning Appeal □ Variance This permit application does not preclude the Applicant(s) from meeting applicable State and Federal rules. ☐ Miscellaneous Building permits do not include plumbing, septic or electrical work. 2. ☐ Conditional Use Building permits are void if work is not started within six (6) months of the date of issuance. False informa-□ Interpretation □Approved tion may invalidate a building permit and stop all work.. ☐ Denied Send To: Burr Tigns Historic Preservation Craig Currier 10 Buttonwood Street □ Not in District or Landmark ☐ Does Not Require Review South Fortl ad, ME 04106 ☐ Requires Review Action: CERTIFICATION ☐ Appoved I hereby certify that I am the owner of record of the named property, or that the proposed work is authorized by the owner of record and that I have been ☐ Approved with Conditions ☐ Denied authorized by the owner to make this application as his authorized agent and I agree to conform to all applicable laws of this jurisdiction. In addition, if a permit for work described in the application is issued, I certify that the code official's authorized representative shall have the authority to enter all areas covered by such permit at any reasonable hour to enforce the provisions of the code(s) applicable to such permit SIGNATURE OF APPLICANT ADDRESS: DATE: PHONE:

31) Please read and implement the attached Land Use Zoning report requirements Shall be Able to obtain because former thrue.

32. Boring, cutting and notching shall be done in accordance with Sections 2305.3, 2305.3.1, 2305.4.4 and 2305.5.1 of the City's Building Code. In Specific 33. Bridging shall comply with Section 2305.16. 34. Glass and glazing shall meet the requirements of Chapter 24 of the building code. (Safety Glazing Section 2405.0) 35. All signage, shall be done in accordance with Section 3102.0 signs of the City's Building Code, (The BOCA National Building Code/1996).