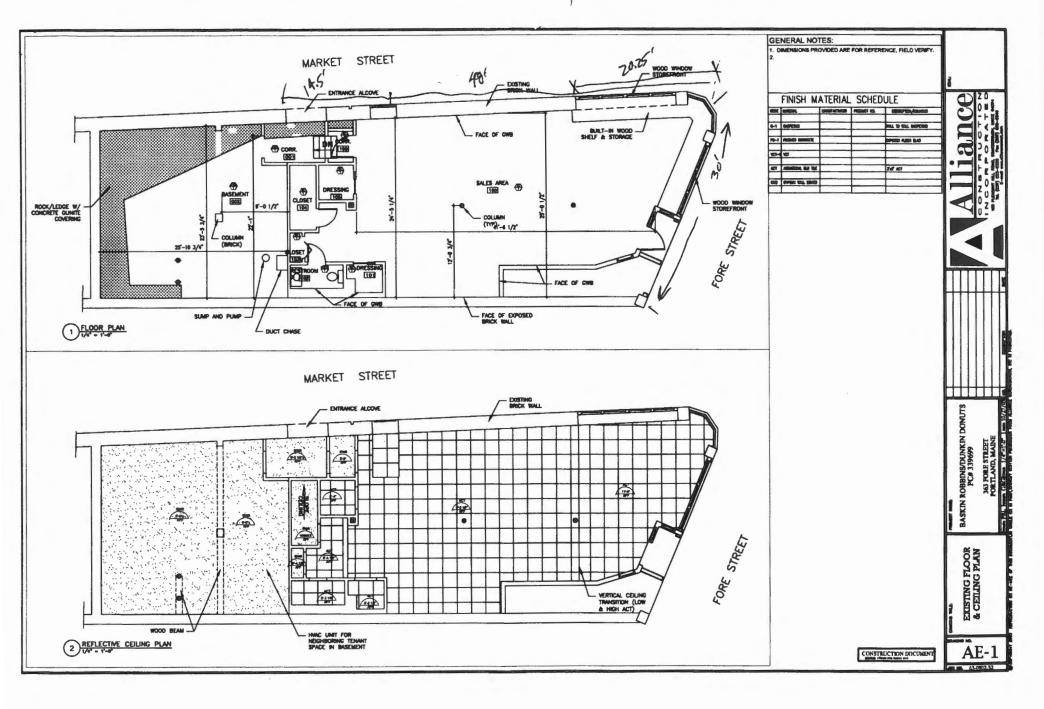

|                                                                                                                                  |       |                                        |
|           | 3           | City of Portland<br>389 Congress Street<br>Portland, ME 04104                                                                         | OCT 2 9 2007                                                | SHOULD ANY EXPIRATION  10 DAYS BUT FAILURE | OF THE ABOVE DESC<br>DATE THEREOF, THE R<br>INVESTIGN NOTICE TO<br>TO MAIL SUCH NOTIC<br>UPON THE INSURER,<br>PRESENTATIVE | RUBED POLICIES BE CANCELL SSUING INSURER WILL ENDEA THE CERTIFICATE HOLDER N. E SHALL IMPOSE NO OBLIGAT ITS AGENTS OR REPRESENTA | NOR T | TO MAIL<br>TO THE LEFT,<br>R LIABILITY |







CORNER FORE ST + MARKET ST

DASCO SIGNS

654 County Road Acton, ME 04001 (207) 477-2956



# DUNKIN' DONUTS