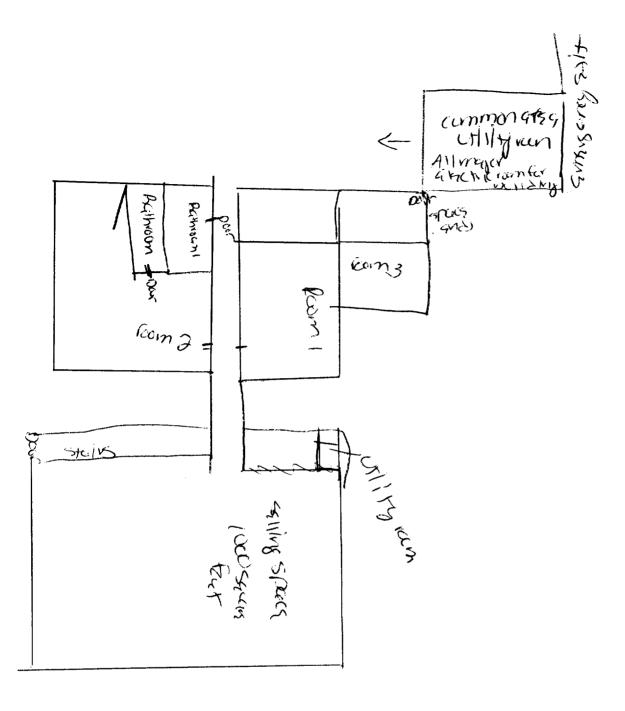

| Location/Address of Construction: 369                                                       | 5 Fue         | ; St           | Por tig    | nd | ME ODONIN           |  |
|---------------------------------------------------------------------------------------------|---------------|----------------|------------|----|---------------------|--|
| Total Square Footage of Proposed Structure                                                  |               | Square Foot    | age of Lot |    |                     |  |
| 1300                                                                                        |               |                |            |    |                     |  |
| Tax Assessor's Chart, Block & Lot                                                           | Owner:        |                |            |    | Telephone:          |  |
| Chart#32 Block# Lot#5                                                                       | JUSZ          | ph sc          | 1214       |    |                     |  |
| Lessee/Buyer's Name (If Applicable)                                                         |               | ame, address o |            |    | st Of               |  |
| Expressly Trinds                                                                            | Sano          | Juli Sirk      | n          | Wo | ork: \$             |  |
| Expressly trinds<br>RO BUT SS7                                                              | (04 H         | Giviso         | JJ St      | E  | e: \$ 30 + 75       |  |
| OUB, ME CYLLOY                                                                              |               | ME             |            | ł  | rutal               |  |
|                                                                                             |               | I              |            |    | of O Fee: \$ 105.00 |  |
| Current Specific use: ACAME WAS A KALOO Shop.                                               |               |                |            |    |                     |  |
| Project description: an offpiller retail cluthing STU?                                      |               |                |            |    |                     |  |
|                                                                                             |               |                |            |    |                     |  |
| Contractor's name, address & telephone:                                                     |               |                |            |    |                     |  |
| Who should we contact when the permit is real<br>Mailing address:<br>CATPOBBASSTOCBME CHOGY | dy:<br>Phone: |                | 29<br>79   |    |                     |  |