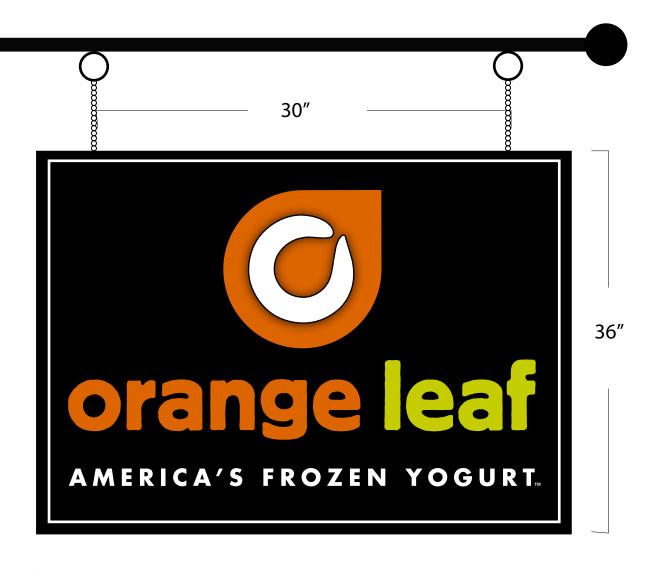

Logo and letters to be .5" inch routed PVC. Subcopy to be vinyl. Mounted on gloss black dibond. Doube sided with 2" aluminum frame (paint gloss black to match dibond).