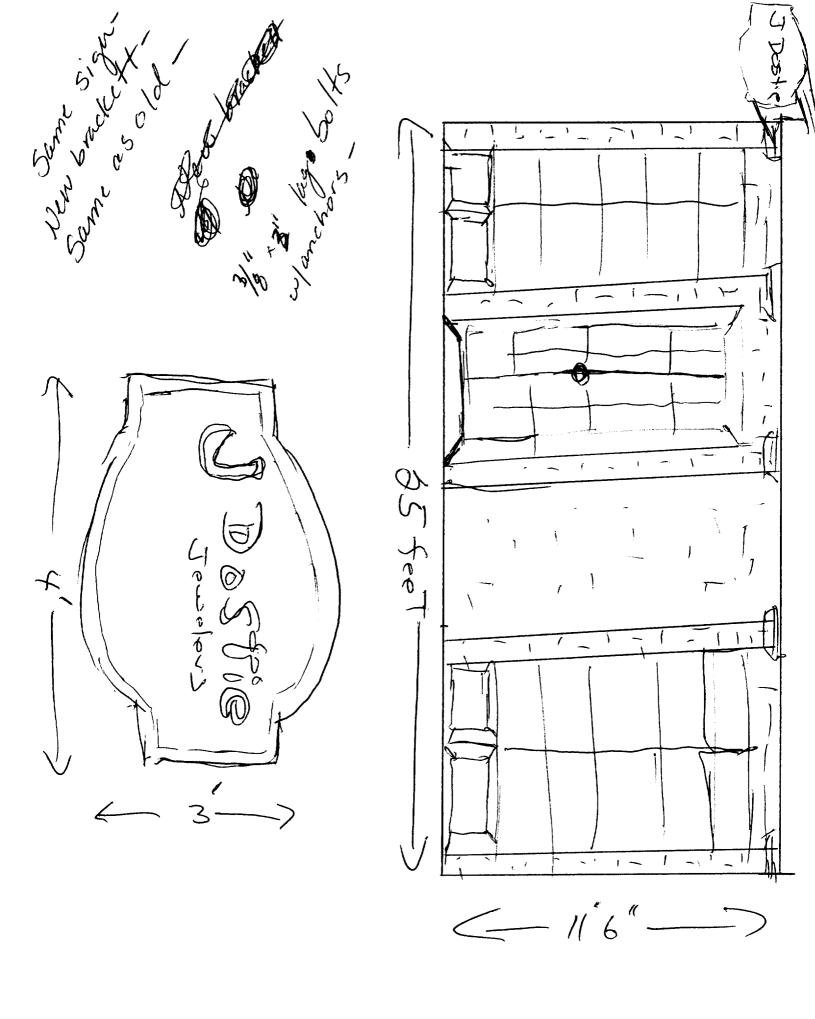

### OCEAN ASSOCIATES, LLC 42 MARKET STREET PORTLAND, ME 04101-5022 (207) 774-1000

September 27, 2005

City of Portland and The Historic Preservation Committee Portland, Maine

Dear Sirs:

I have reviewed building sign plans for the J. Dostie Jewelers store and give permission for a sign to be hung on the existing framework at 22-24 Milk Street.

| Location/Address of Construction:                                                                                                                                                                                | 22 M.                                                      | IK ST                                          | Portla                                 | W@                                                                                                       |
|------------------------------------------------------------------------------------------------------------------------------------------------------------------------------------------------------------------|------------------------------------------------------------|------------------------------------------------|----------------------------------------|----------------------------------------------------------------------------------------------------------|
| Total Square Footage of Proposed Stru                                                                                                                                                                            | <u></u>                                                    |                                                | of Lot 275                             | - Sylver e Sopit                                                                                         |
| Tax Assessor's Chart, Block & Lot Chart# 32 Block# F Lot#                                                                                                                                                        | Owner                                                      | :                                              |                                        | Telephone:                                                                                               |
| Lessee/Buyer's Name (If Applicable)                                                                                                                                                                              | Applicant name telephone:  Dankel  Jamine  Portlan  Jon 77 | ne, address &  Dosti- ST  ME 64  2-3477        | per s.f<br>for H.E<br>Fee: \$<br>AwnIn | .f. of signage x \$2.00<br>. plus \$30.00/\$65.00<br>). signage = Total<br>/3 3<br>g Fee = Cost Of<br>\$ |
| Approximately how long has it been v Proposed use: 1 e e e e e Project description: M e e                                                                                                                        | Stav                                                       | mouth<br>P<br>Signtin                          | stall a                                | + New locat                                                                                              |
| Contractor's name, address & telepho Whom should we contact when the po Mailing address:  We will contact you by phone when the review the requirements before starting and a \$100.00 fee If any work starts be | ermit is ready:                                            | NE 04/<br>ly. You must com<br>a Plan Reviewer. | o (<br>e in and pick u                 | p the permit and                                                                                         |
| THE REQUIRED INFORMATION IS NOT INTERPRETATION OF THE BUILD NORMATION IN ORDER TO APROVE THE                                                                                                                     | ING/PLANNING                                               |                                                |                                        |                                                                                                          |
| ALORMATION IN ORDER TO ALKOVE THE                                                                                                                                                                                |                                                            |                                                |                                        |                                                                                                          |

# PLEASE COMPLETE ALL INFORMATION

| ADDRESS: 37 M. IK ST ZONE:                                                                                                                                                                                          |
|---------------------------------------------------------------------------------------------------------------------------------------------------------------------------------------------------------------------|
| CBL:                                                                                                                                                                                                                |
| SINGLE TENANT LOT? YES NO MULTI TENANT LOT? YES NO<br>MORE THAN ONE SIGN TOTAL WITH PROPOSED SIGN? YES NO                                                                                                           |
| TENANT/ALLOCATED BUILDING SPACE FRONTAGE (FEET):  drawy   picheshow 25/ Length: 46 3-e+ Height: /2 5e-e+                                                                                                            |
| INFORMATION ON PROPOSED SIGN(S):                                                                                                                                                                                    |
| FREESTANDING (e.g., pole) SIGN? YES NO DIMENSIONS PROPOSED: 3                                                                                                                                                       |
| BLDG. WALL SIGN? (attached to bldg) YES NO DIMENSIONS PROPOSED: 3 / X 4 /                                                                                                                                           |
| INFORMATION ON ALREADY EXISTING AND PERMITTED SIGN(S):  FREESTANDING (e.g., pole) SIGN? YES NO DIMENSIONS:  BLDG. WALL SIGN(attached to bldg)? YES NO DIMENSIONS:  AWNING? YES NO DIMENSIONS:  LOT FRONTAGE (FEET): |
| AWNING YES NO IS AWNING BACKLIT? YES NO                                                                                                                                                                             |
| HEIGHT OF AWNING: DEPTH:                                                                                                                                                                                            |
| IS THERE ANY COMMUNICATION, MESSAGE, TRADEMARK OR SYMBOL ON IT? YES NO                                                                                                                                              |
| IF YES, TOTAL S.F. OF PANELS WITH COMMUNICATIONS/MESSAGE/TRADEMARK/SYMBOL?s.f.                                                                                                                                      |
| A SITE SKETCH AND BUILDING SKETCH SHOWING EXACTLY WHERE EXISTING AND NEW SIGNAGE IS LOCATED MUST BE PROVIDED. SKETCHES AND/OR PICTURES OF PROPOSED SIGNAGE ARE ALSO REQUIRED.                                       |
| SIGNATURE OF APPLICANT: DATE:                                                                                                                                                                                       |
| ***** FOR OFFICE USE ONLY *****                                                                                                                                                                                     |
| historic distance                                                                                                                                                                                                   |

# CHECKLIST FOR SIGN/AWNING APPLICATION

Applicants for a sign or awning permit are required to submit the following information to the Code Enforcement Office at the time of application:

| Χ   | or encroaches on any public right of way, or can fall into any public right of way.  Amount must equal \$400,000.00.                                                                                                                                                                                                                                                                                               |
|-----|--------------------------------------------------------------------------------------------------------------------------------------------------------------------------------------------------------------------------------------------------------------------------------------------------------------------------------------------------------------------------------------------------------------------|
| X   | Letter of permission from the owner indicating the permissions granted and the tenant/space buildin frontage.                                                                                                                                                                                                                                                                                                      |
| X   | A sketch plan of lot, indicating location of buildings, driveways, and any abutting streets or rights of way, lengths of building frontages, street frontages, and all existing setbacks. <u>Indicate on the pla all existing and proposed signs with their dimensions and specific locations. Be sure to includ distance from the ground and building facade dimensions for any signage attached to building.</u> |
|     | A sketch or photo of any proposed sign(s) indicating content, dimensions, materials, source a illumination, and construction method, as well as specifics of installation/attachment.                                                                                                                                                                                                                              |
| N/A | Certificate of Flammability required for awning or canopy at time of application.                                                                                                                                                                                                                                                                                                                                  |
|     | UL# required for lighted signs at the time of Final Inspection. Failure to provide this informatic will invalidate the Sign Permit.                                                                                                                                                                                                                                                                                |
| ¥   | Pre-Application Questionnaire completed and attached. Photos of existing signage attached.                                                                                                                                                                                                                                                                                                                         |