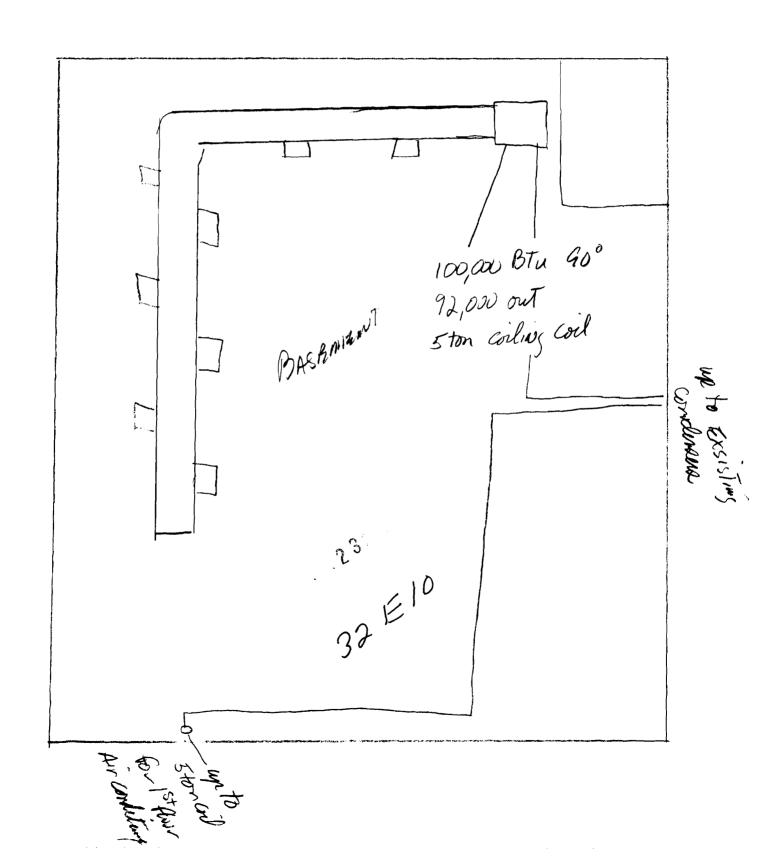

Noved from ARI--BVANT Milt ST. 250 253 75 Men Outwork A 1st floor Spiral MyrKat St 35 **ટ**ે 9070 Furne Piping 3 Stor Contens, 250 EXSISTING SpirAl 120,000 Btu infout 757 RETURN S Soling REturn 115231 141192 124) Approximately 12 up Conductor Exsisting roll Isl

| Location / CBL 32 E 10                                                                                                 | Use of Building BAV/RESTUVANT Date 6/2-104                                                                                                |
|------------------------------------------------------------------------------------------------------------------------|-------------------------------------------------------------------------------------------------------------------------------------------|
| Name and address of owner of appliance                                                                                 |                                                                                                                                           |
| Installer's name and address                                                                                           | - 33 PISMIVA MTN Rd, RAYMOND, MR<br>Telephone 20765 2890 0407                                                                             |
| Location of appliance:  Basement   Floor   Chilling - hung Attic   Roof                                                | Type of Chimney:  Masonry Lined Factory built                                                                                             |
| Type of Fuel:  Gas Oil Solid  Appliance Name: American Standard  U.L. Approved Yes No                                  | □ Metal Factory Built U.L. Listing # □ Direct Vent Type PVC + BVKV UL#                                                                    |
| Will appliance be installed in accordance with the manufacture's installation instructions?   Yes   No  IF NO Explain: | Type of Fuel Tank  Oil Gas  Size of Tank                                                                                                  |
| The Type of License of Installer:    Master Plumber #   Solid Fuel #    Oil #    Gas #                                 | Number of Tanks  Distance from Tank to Center of Flame  Cost of Work: \$ 18,50000  Permit Fee: \$ 192000000000000000000000000000000000000 |
| Approved  Fire:                                                                                                        | Approved with Conditions  See attached letter or requirement  Inspector's Signature  Date Approved                                        |