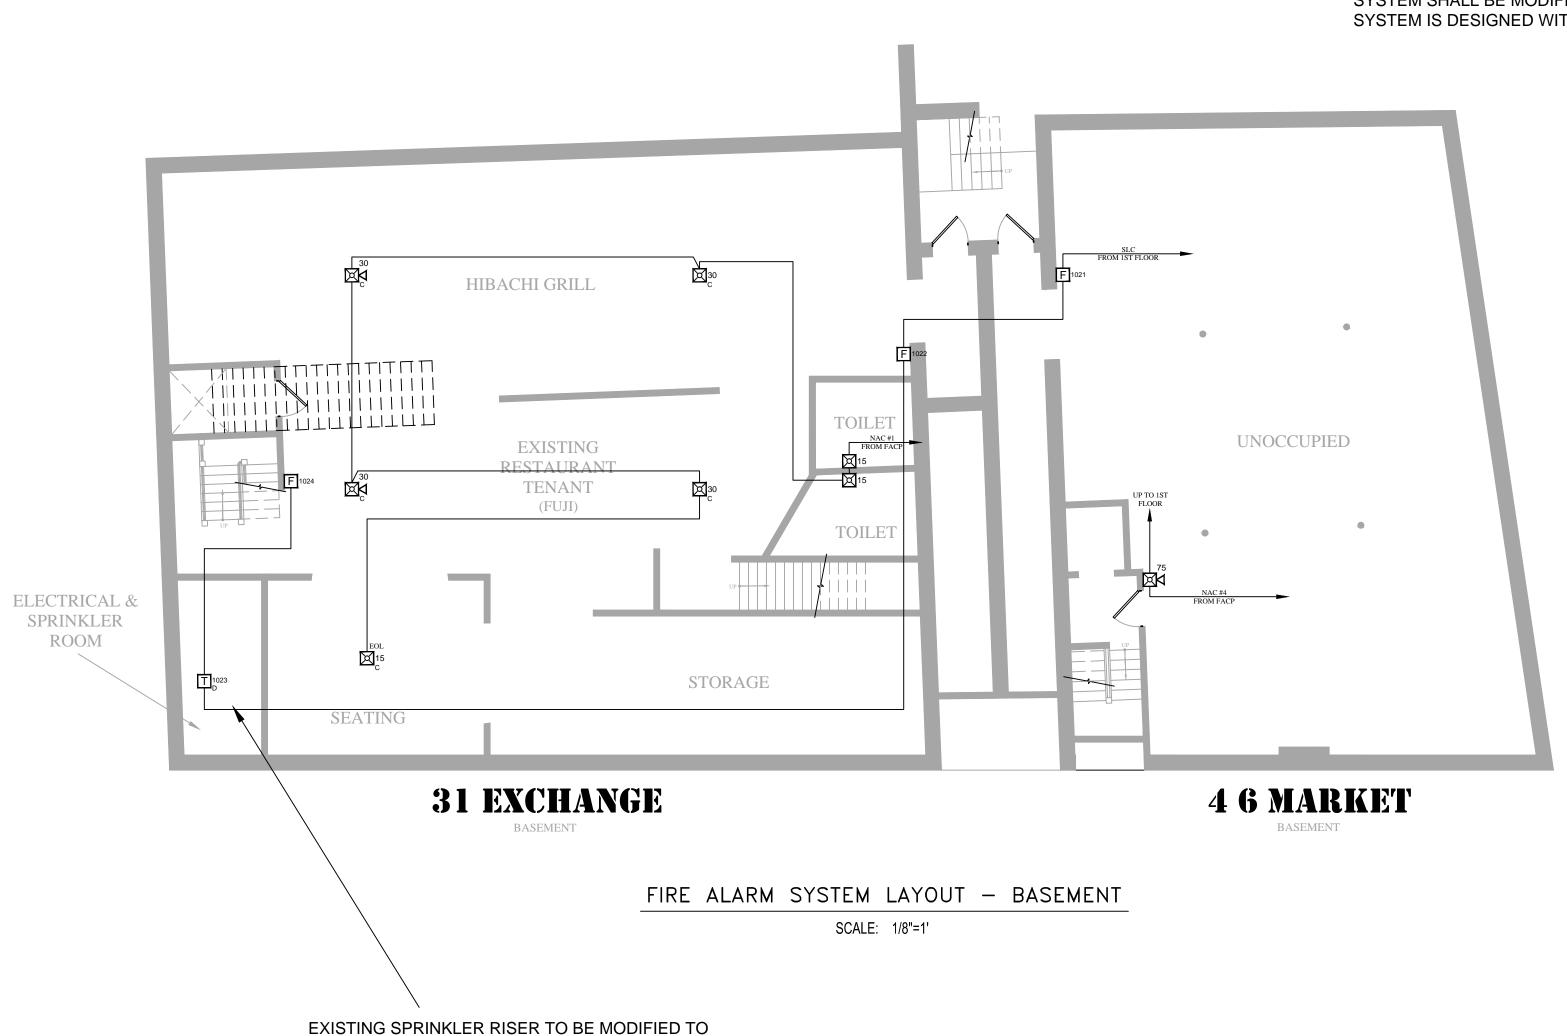

FIRE ALARM SYSTEM LAYOUT - 3RD FLOOR

SCALE: 1/8"=1'

FIRE ALARM SYSTEM LAYOUT - 2ND FLOOR

SCALE: 1/8"=1'

NOTE: 1ST FLOOR & BASEMENT OF 46 MARKET ST. IS NOT BEING RENOVATED AT THIS TIME. FIRE ALARM SYSTEM IS PROVIDED FOR GENERAL EVACUATION IN OPEN CONCEPT SPACE AS SHOWN. FIRE ALARM SYSTEM SHALL BE MODIFIED TO ACCOMMODATE FUTURE RENOVATIONS. SYSTEM IS DESIGNED WITH ROOM FOR EXPANSION IN THESE SPACES.