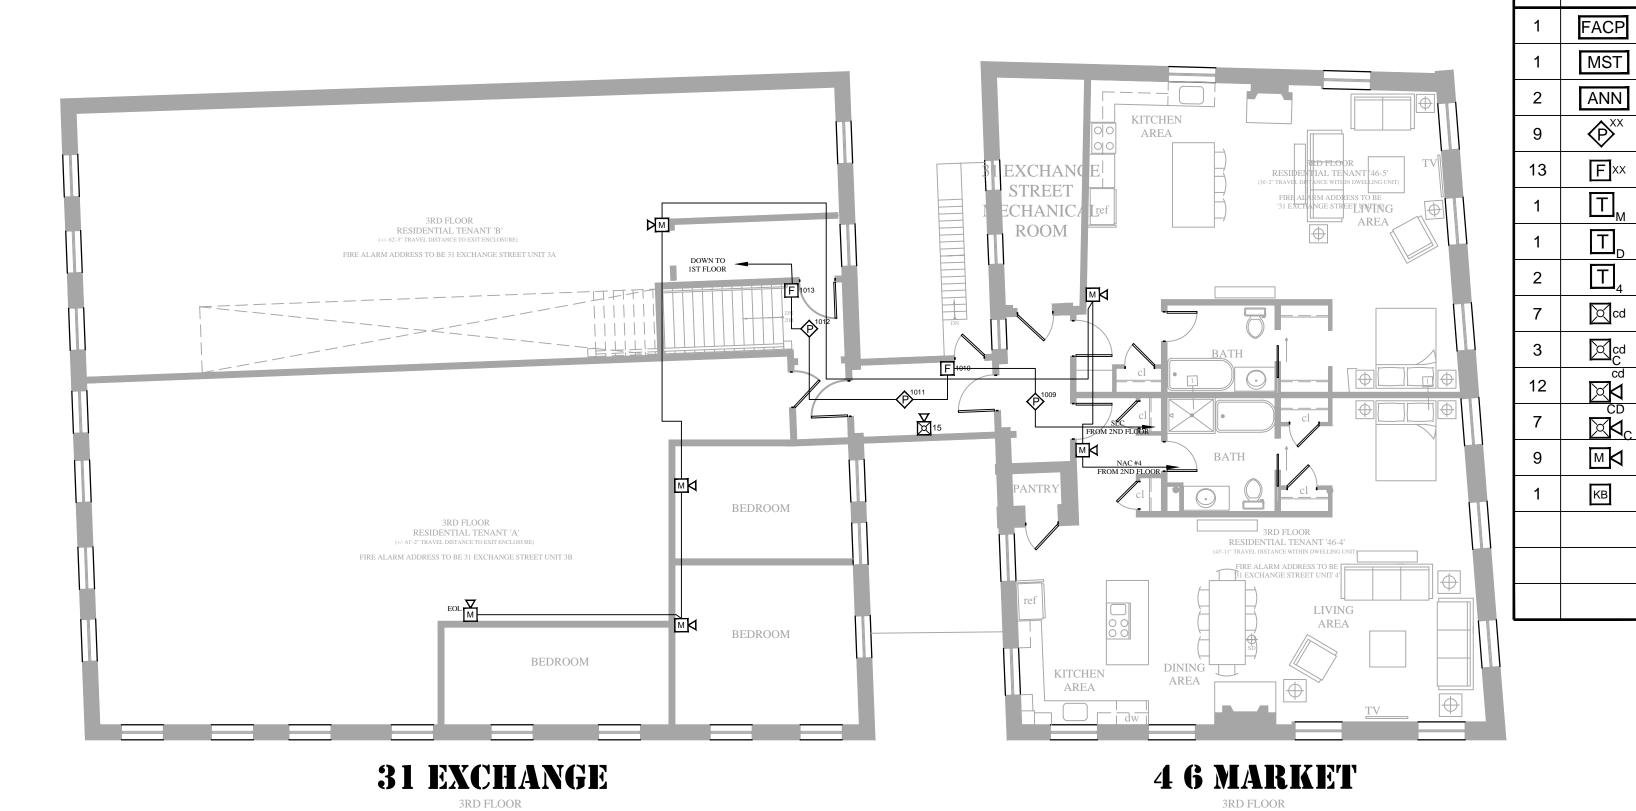

FIRE ALARM SYSTEM LAYOUT - 3RD FLOOR

SCALE: 1/8"=1'

FIRE ALARM SYSTEM LAYOUT - 2ND FLOOR

SCALE: 1/8"=1'

NOTE: 1ST FLOOR & BASEMENT OF 46 MARKET ST. IS NOT BEING RENOVATED AT THIS TIME. FIRE ALARM SYSTEM IS PROVIDED FOR GENERAL EVACUATION IN OPEN CONCEPT SPACE AS SHOWN. FIRE ALARM SYSTEM SHALL BE MODIFIED TO ACCOMMODATE FUTURE RENOVATIONS. SYSTEM IS DESIGNED WITH ROOM FOR EXPANSION IN THESE SPACES.