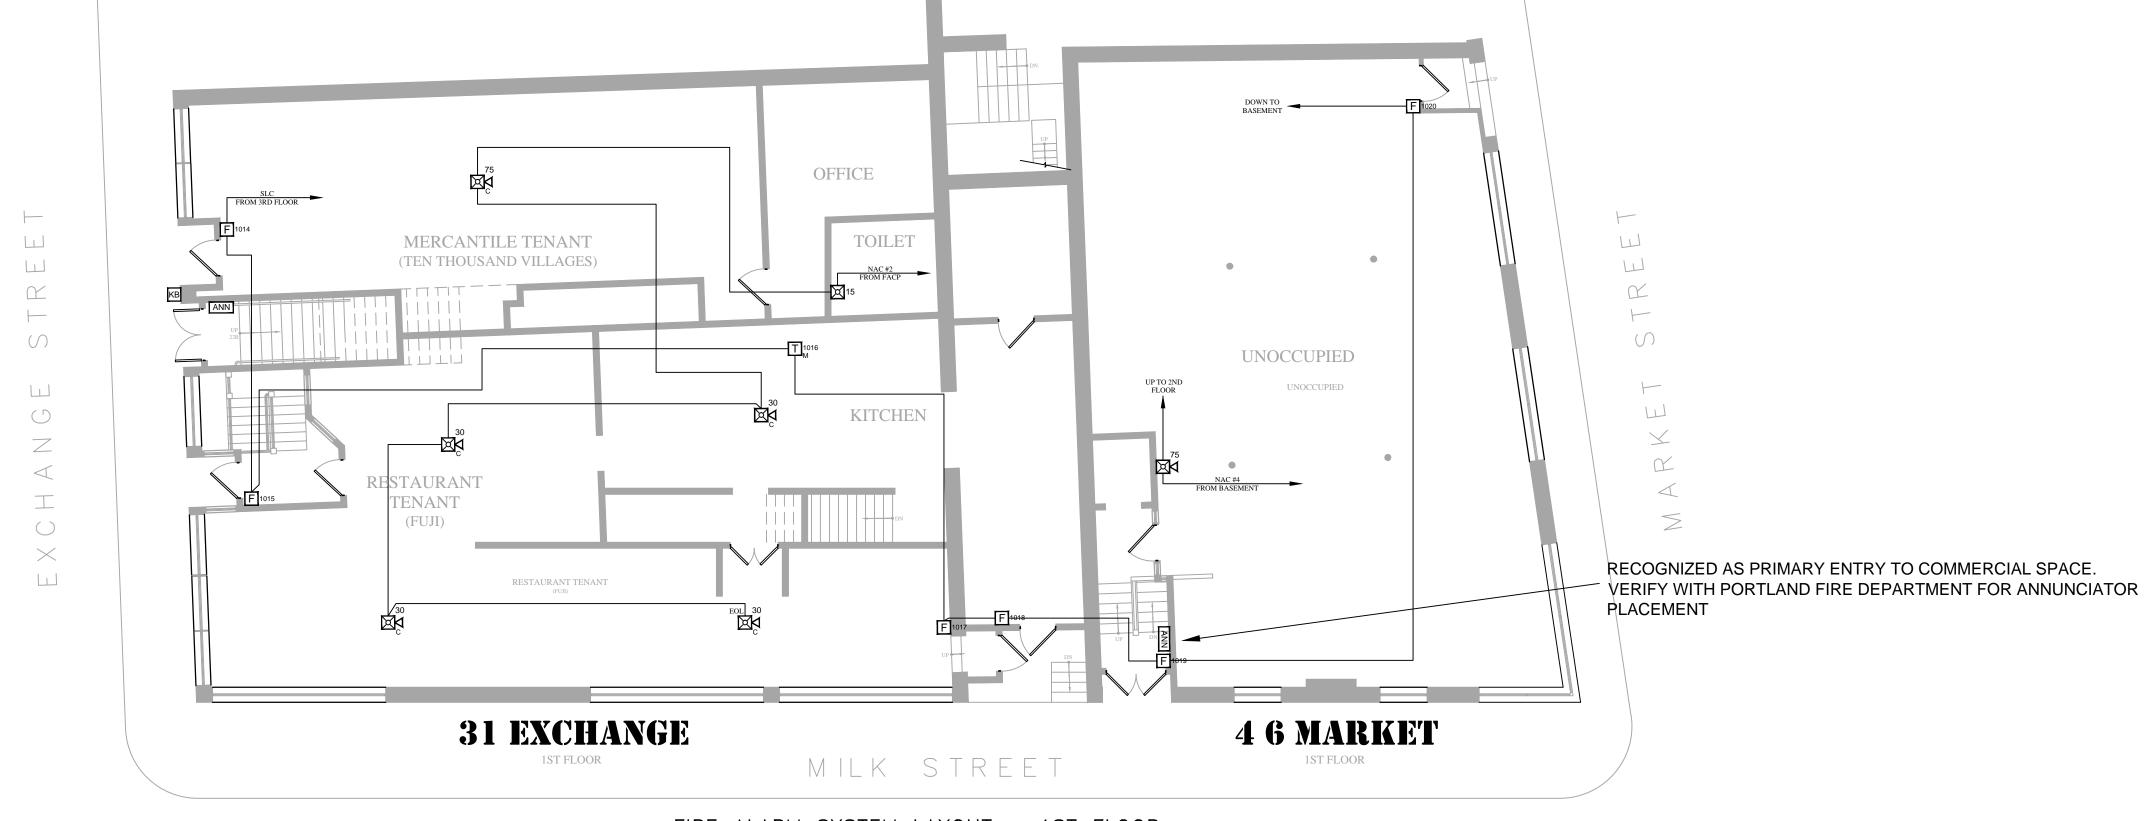

ACCOMODATE PADDLE TYPE FLOW SWITCH & TAMPER SWITCH FOR INTERFACE WITH FIRE ALARM SYSTEM

FIRE ALARM SYSTEM LAYOUT - 1ST FLOOR

SCALE: 1/8"=1'

| GENERAL NOTES | DATE | REVISIONS | REQUIRED APPROVALS                               |      |                             |                            | FIRE ALARM SYSTEM |                 |
|---------------|------|-----------|--------------------------------------------------|------|-----------------------------|----------------------------|-------------------|-----------------|
|               |      |           | OWNER  STATE FIRE MARSHAL  LOCAL FIRE DEPARTMENT |      | 31                          | Exchange/46 Mar            | ket               | PLANS & DETAILS |
|               |      |           |                                                  |      |                             | DWG. NO.                   |                   |                 |
|               |      |           |                                                  |      |                             | PORTLAND, ME               |                   | 1 OF 2          |
|               |      |           | DRAWN BY                                         | CRM  | CONTR                       | ACT WITH: OWNER            |                   | JOB NUMBER      |
|               |      |           |                                                  |      |                             | * FASTERN FIR              |                   |                 |
|               |      |           | CHECKED BY BWB                                   |      | EASTERN FIRE SERVICES, INC. |                            | SCALE<br>AS SHOWN |                 |
|               |      |           | CONTRACTOR LICEN                                 | NSE# | $\_$ $AU$                   | $BURN/LEWISTON\ INDUSTRIA$ | 4L                | DATE            |
|               |      |           |                                                  |      | AII                         | RPARK, AUBURN, MAINE 042   | 70                | 5-8-14          |