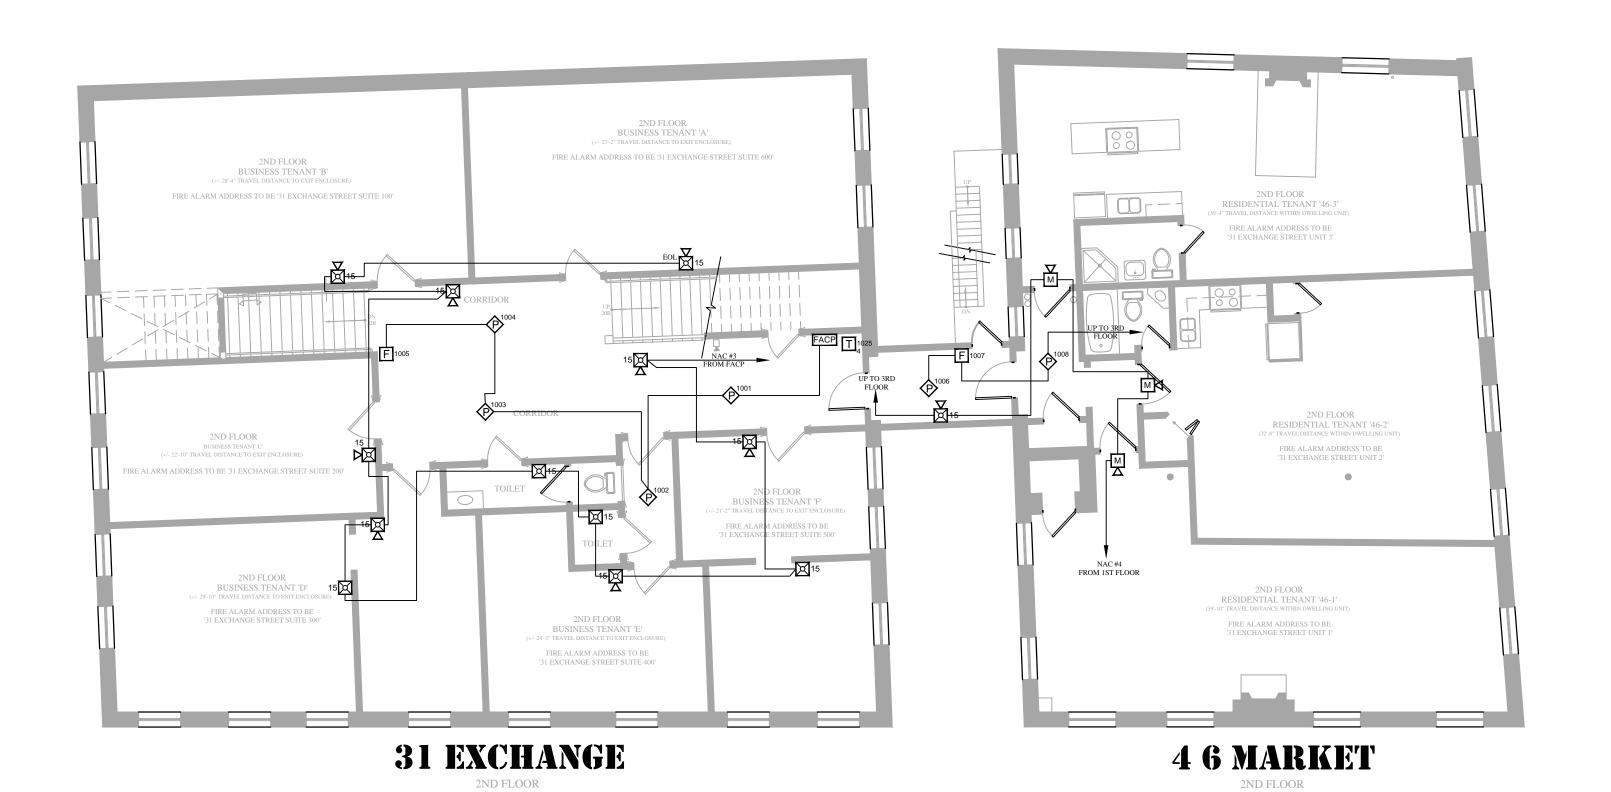

FIRE ALARM SYSTEM LAYOUT - 3RD FLOOR

SCALE: 1/8"=1'

FIRE ALARM SYSTEM LAYOUT - 2ND FLOOR

SCALE: 1/8"=1'

NOTE: 1ST FLOOR & BASEMENT OF 46 MARKET ST. IS NOT BEING RENOVATED AT THIS TIME. FIRE ALARM SYSTEM IS PROVIDED FOR GENERAL EVACUATION IN OPEN CONCEPT SPACE AS SHOWN. FIRE ALARM SYSTEM SHALL BE MODIFIED TO ACCOMMODATE FUTURE RENOVATIONS. SYSTEM IS DESIGNED WITH ROOM FOR EXPANSION IN THESE SPACES.