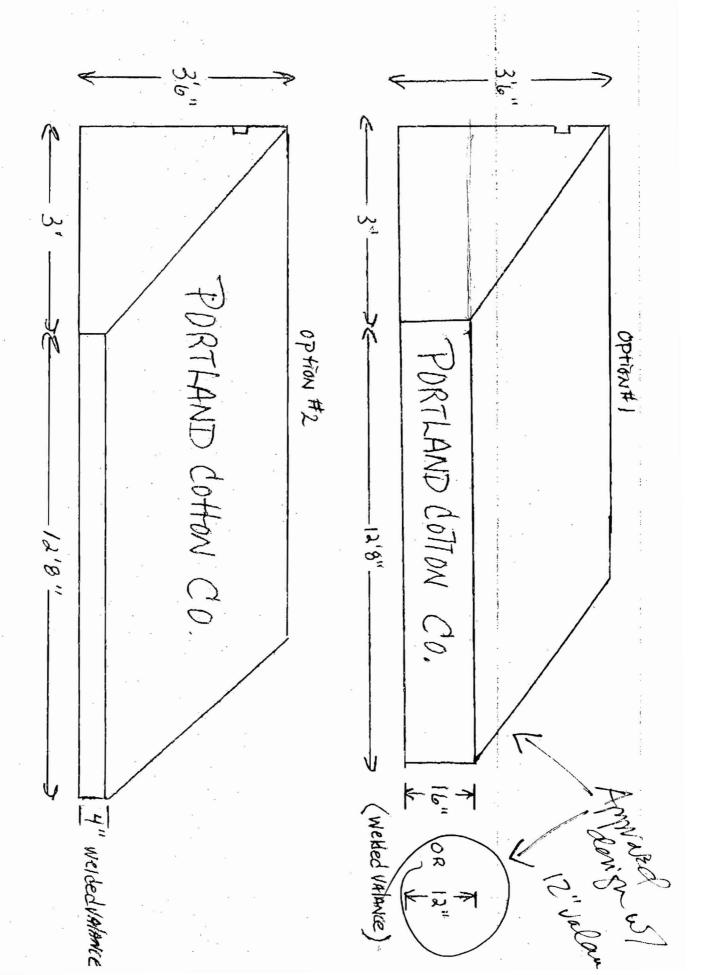

DATE

PHONE

RESPONSIBLE PERSON IN CHARGE OF WORK, TITLE

| City of Portland, N                      | Aaine - Buildin      | g or Use Permit       |                 | Permit No:                       | Date Applied For:     | CBL:          | -                 |
|------------------------------------------|----------------------|-----------------------|-----------------|----------------------------------|-----------------------|---------------|-------------------|
| 389 Congress Street,                     | 04101 Tel: (207)     | 874-8703, Fax: (20    | )7) 874-8716    | 08-0781                          | 06/27/2008            | 032 E0        | 009001            |
| Location of Construction:                | Owi                  | ner Name:             |                 | Owner Address:                   |                       | Phone:        |                   |
| 31 EXCHANGE ST                           | В                    | & C LIMITED           |                 | 37 A ST                          |                       |               |                   |
| Business Name:                           | Con                  | tractor Name:         |                 | Contractor Address:              |                       | Phone         |                   |
| Portland Cotton Co.                      | Le                   | avitt & Parris Inc.   |                 | 256 Read St. Port                | land                  | (207) 79      | 7-0100            |
| Lessee/Buyer's Name                      | Pho                  | ne:                   |                 | Permit Type:<br>Signs - Permaner | nt                    |               |                   |
| Proposed Use:                            |                      |                       | Propose         | d Project Description            | <u> </u>              |               |                   |
| Retail - "Portland Cott                  | on Co." - New awn    | ing 12'8" x 30"       | Retail          | - "Portland Cotton               | n Co." - New awning   | g 12'8" x 30" | •                 |
| Dept: Historic Note:                     | Status: Appro        | oved with Conditions  | Reviewer:       | Deborah Andrev                   | ws Approval I         | Date: 07      | /22/2008<br>ue: 🗸 |
| 1) * Approval is base printed on valance |                      | sign submitted on 7/2 | 1/08, specifica | ally Option # 1 wit              | h a 12" valance. Bu   | isiness name  | e to be           |
| Dept: Zoning Note:                       | Status: Appro        | oved with Conditions  | Reviewer:       | Ann Machado                      | Approval l            | Date: 07      | /09/2008<br>ue: ✓ |
| ANY exterior work     District.          | k requires a separat | e review and approva  | l thru Historic | Preservation. This               | s property is located |               |                   |
| Dept: Building Note:                     | Status: Appro        | oved with Conditions  | Reviewer:       | Tammy Munson                     | Approval l            | Oate: 07.     | /24/2008<br>ue: 🔽 |