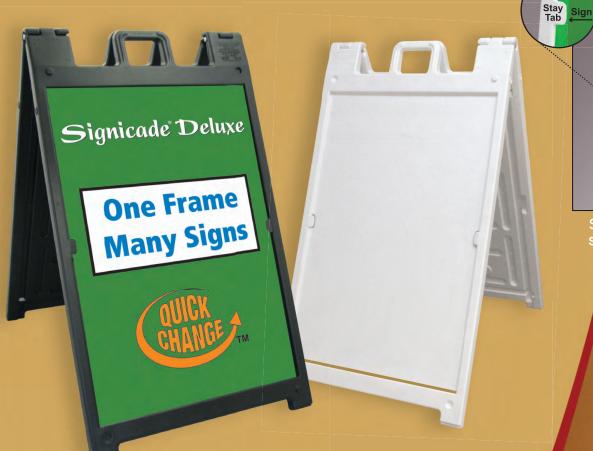

## Signicade Deluxe

# Change your sign often ... you can do it in seconds

- Change signs in seconds
  - Quick-Change<sup>™</sup> feature, signs easily slide in and out
  - use rigid sign material 3/16" thick or less
- Stay Tabs<sup>™</sup> ensure signs stay securely in place
- No Maintenance
  - all plastic, use indoors and out
- No tape, Velcro<sup>®</sup>, or screws needed
  - eliminates fastener damage to signs
- Can internally weight with sand
  - ballasting columns, add sand to each leg

• Hinges lock in open position

- prevents over-extended sign faces

Holds Two 24"W x 36"H Signs

Stay Tabs<sup>™</sup> keep signs securely in place

storewide

COLORS: White and Black, Custom Colors Available

**2 SIGNS PER FRAME** 

Holds Signs 24"W x 36"H (up to 3/16" thick)