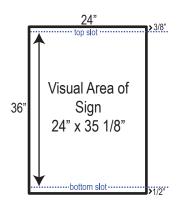

## Signicade Deluxe

Permitting and Inspections Department Approved with Conditions

07/24/2018

**OUTSIDE DIMENSIONS**: 46.125"H x 27"W x 3.125"D

**DIMENSIONS OF RECESSED SIGN AREA:** 35.125"H x 24.375"W

WEIGHT: 20 lbs.

COLORS: White and Black, Custom Colors Available

**2 SIGNS PER FRAME** 

Holds Signs 24"W x 36"H (up to 3/16" thick)