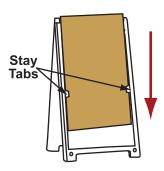

• Hinges lock in open position

- prevents over-extended sign faces

Holds Two 24"W x 36"H Signs

Stay Tabs<sup>™</sup> keep signs securely in place

storewide