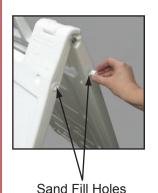

### Sand Ballasting Instructions

Each sign frame has four fill holes, two on each side of the frame.

Remove plug from fill hole and fill each hole with sand. 2.5 lbs. of sand per hole for a total of 10 lbs. per sign frame is recommended.

Play sand is suggested for ease of filling.