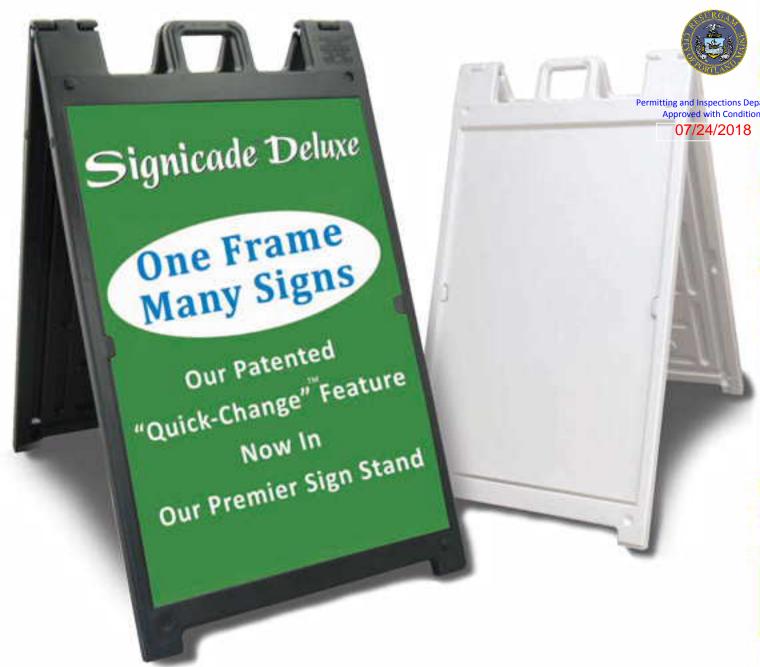

## Signicade Deluxe

## PLF ADE

Permitting and Inspections Department Approved with Conditions

07/24/2018

Patented slot design -just slide in a sign

TAKE

# Change your sign often ... you can do it in seconds

- Change signs in seconds
  - Quick-Change<sup>™</sup> feature, signs easily slide in and out
  - use rigid sign material 3/16" thick or less
- Stay Tabs<sup>™</sup> ensure signs stay securely in place
- No Maintenance
  - all plastic, use indoors and out
- No tape, Velcro<sup>®</sup>, or screws needed
  - eliminates fastener damage to signs
- Can internally weight with sand
  - ballasting columns, add sand to each leg

• Hinges lock in open position

- prevents over-extended sign faces

Holds Two 24"W x 36"H Signs

Stay Tabs<sup>™</sup> keep signs securely in place

storewide

## Signicade Deluxe

Permitting and Inspections Department Approved with Conditions

07/24/2018

**OUTSIDE DIMENSIONS**: 46.125"H x 27"W x 3.125"D

**DIMENSIONS OF RECESSED SIGN AREA:** 35.125"H x 24.375"W

WEIGHT: 20 lbs.

COLORS: White and Black, Custom Colors Available

**2 SIGNS PER FRAME** 

Holds Signs 24"W x 36"H (up to 3/16" thick)