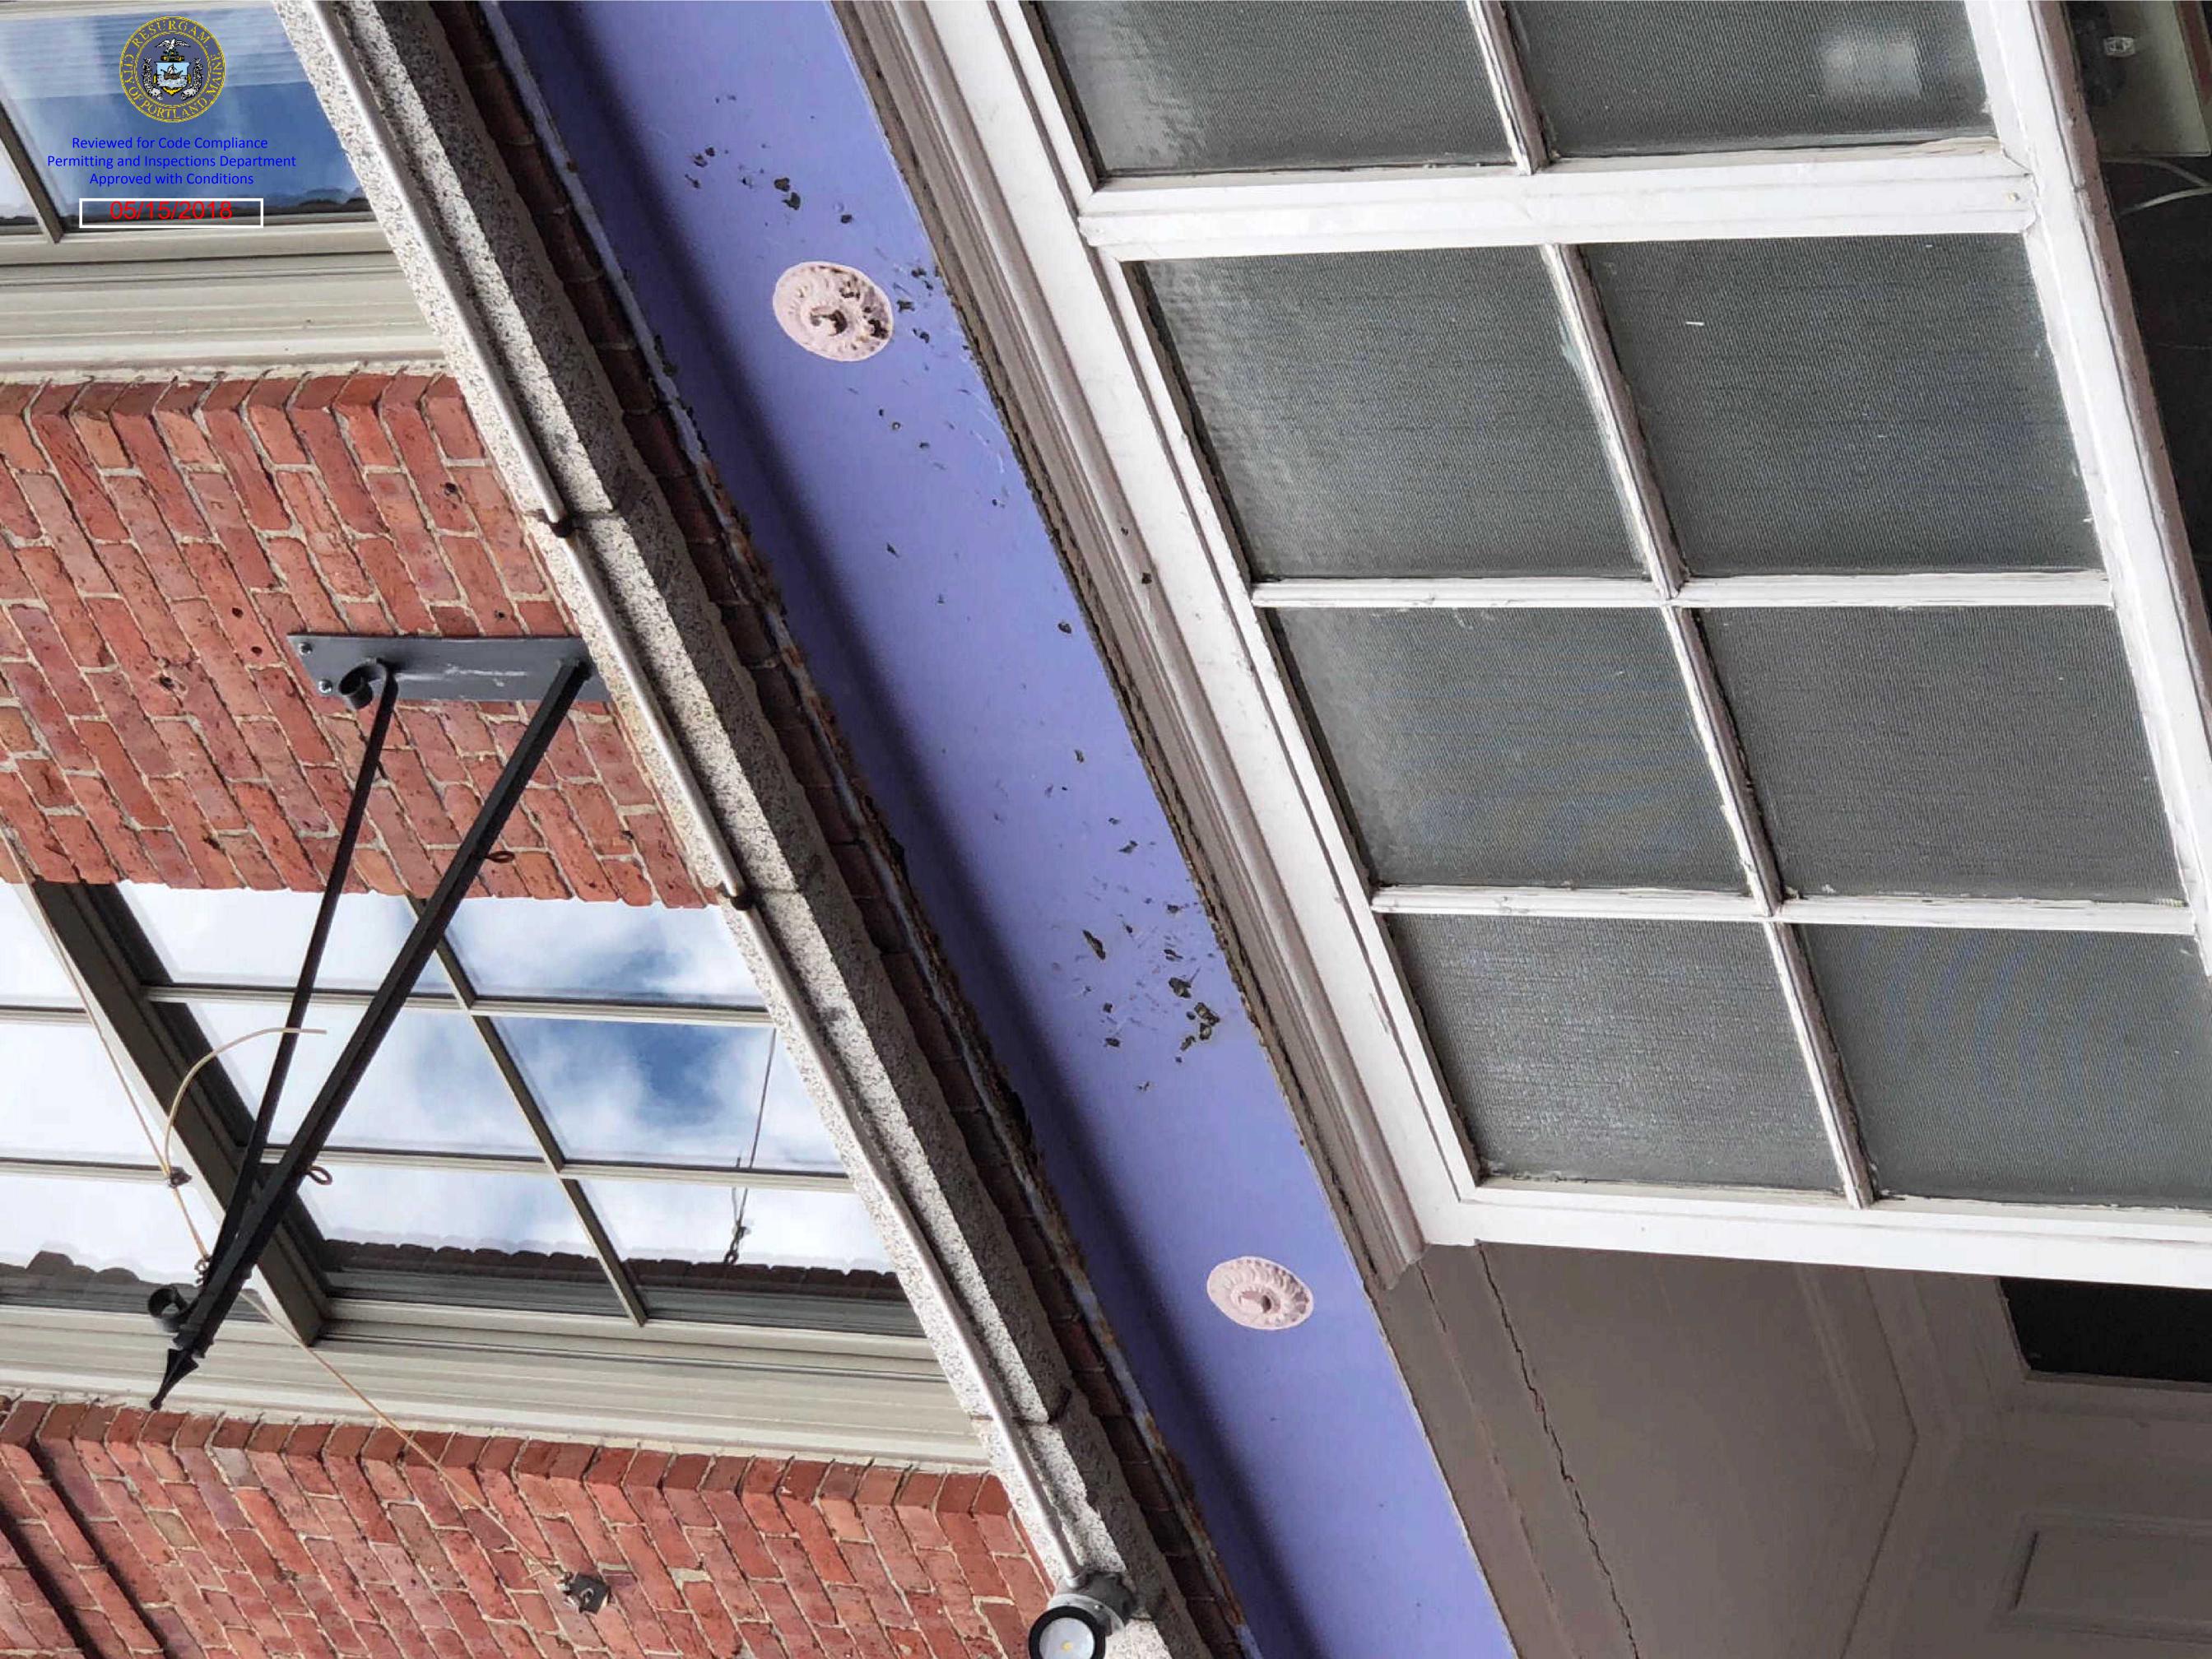

Project: 43 Exchange St. Portland - sign installation

Reviewed for Code Compliance
Permitting and Inspections Department
Approved with Conditions
05/15/2018

| CERTIFICATE HOLDER                 |         | CANCELLATION                                                                                                                                                   |  |  |
|------------------------------------|---------|----------------------------------------------------------------------------------------------------------------------------------------------------------------|--|--|
| CITY OF PORTLAND                   | CITYOFP | SHOULD ANY OF THE ABOVE DESCRIBED POLICIES BE CANCELLED BEFORE THE EXPIRATION DATE THEREOF, NOTICE WILL BE DELIVERED IN ACCORDANCE WITH THE POLICY PROVISIONS. |  |  |
| 17 ARBOR ST.<br>PORTLAND, ME 04103 |         | AUTHORIZED REPRESENTATIVE  Greg Palman                                                                                                                         |  |  |
|                                    |         | 9                                                                                                                                                              |  |  |