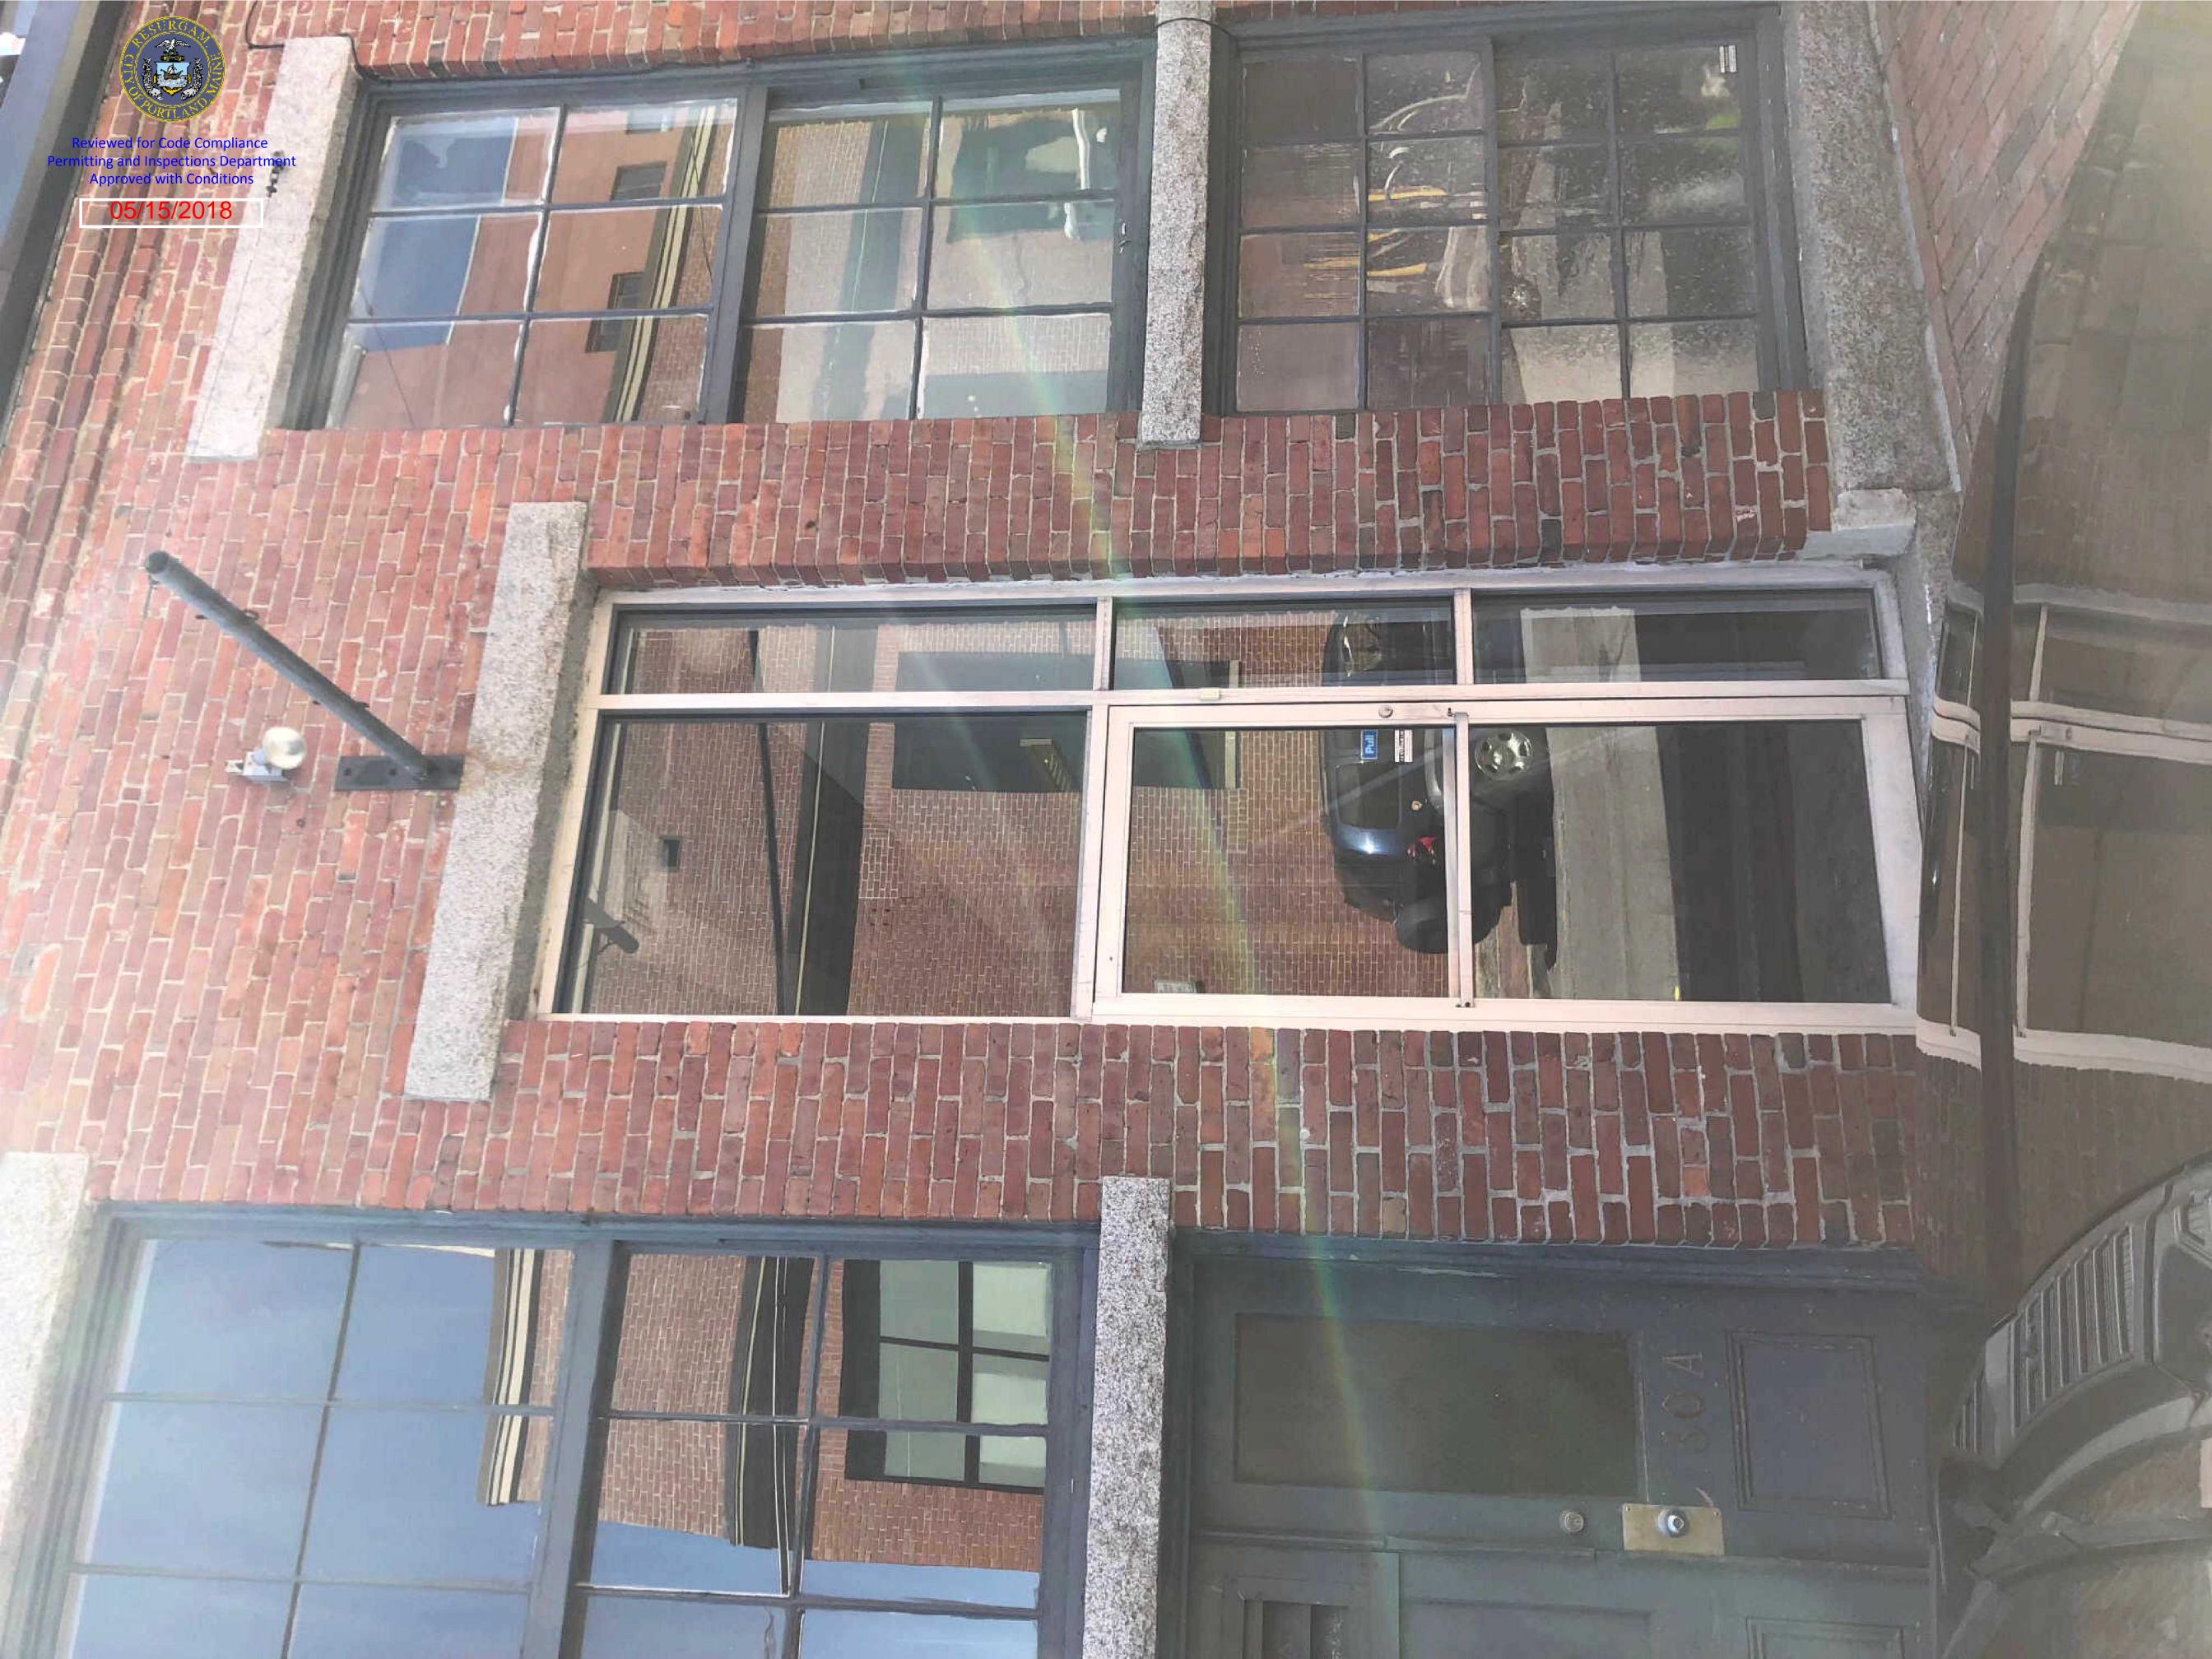

Project: 43 Exchange St. Portland - sign installation

Reviewed for Code Compliance
Permitting and Inspections Department
Approved with Conditions
05/15/2018

| CERTIFICATE HOLDER                 |         | CANCELLATION                                                                                                                                                   |  |  |
|------------------------------------|---------|----------------------------------------------------------------------------------------------------------------------------------------------------------------|--|--|
| CITY OF PORTLAND                   | CITYOFP | SHOULD ANY OF THE ABOVE DESCRIBED POLICIES BE CANCELLED BEFORE THE EXPIRATION DATE THEREOF, NOTICE WILL BE DELIVERED IN ACCORDANCE WITH THE POLICY PROVISIONS. |  |  |
| 17 ARBOR ST.<br>PORTLAND, ME 04103 |         | AUTHORIZED REPRESENTATIVE  Greg Palman                                                                                                                         |  |  |
|                                    |         | 9                                                                                                                                                              |  |  |

# Peruvian Link ALPACA COLLECTION

3/4" MDO - 20"x50" - 2 sided

**Building Information:** 