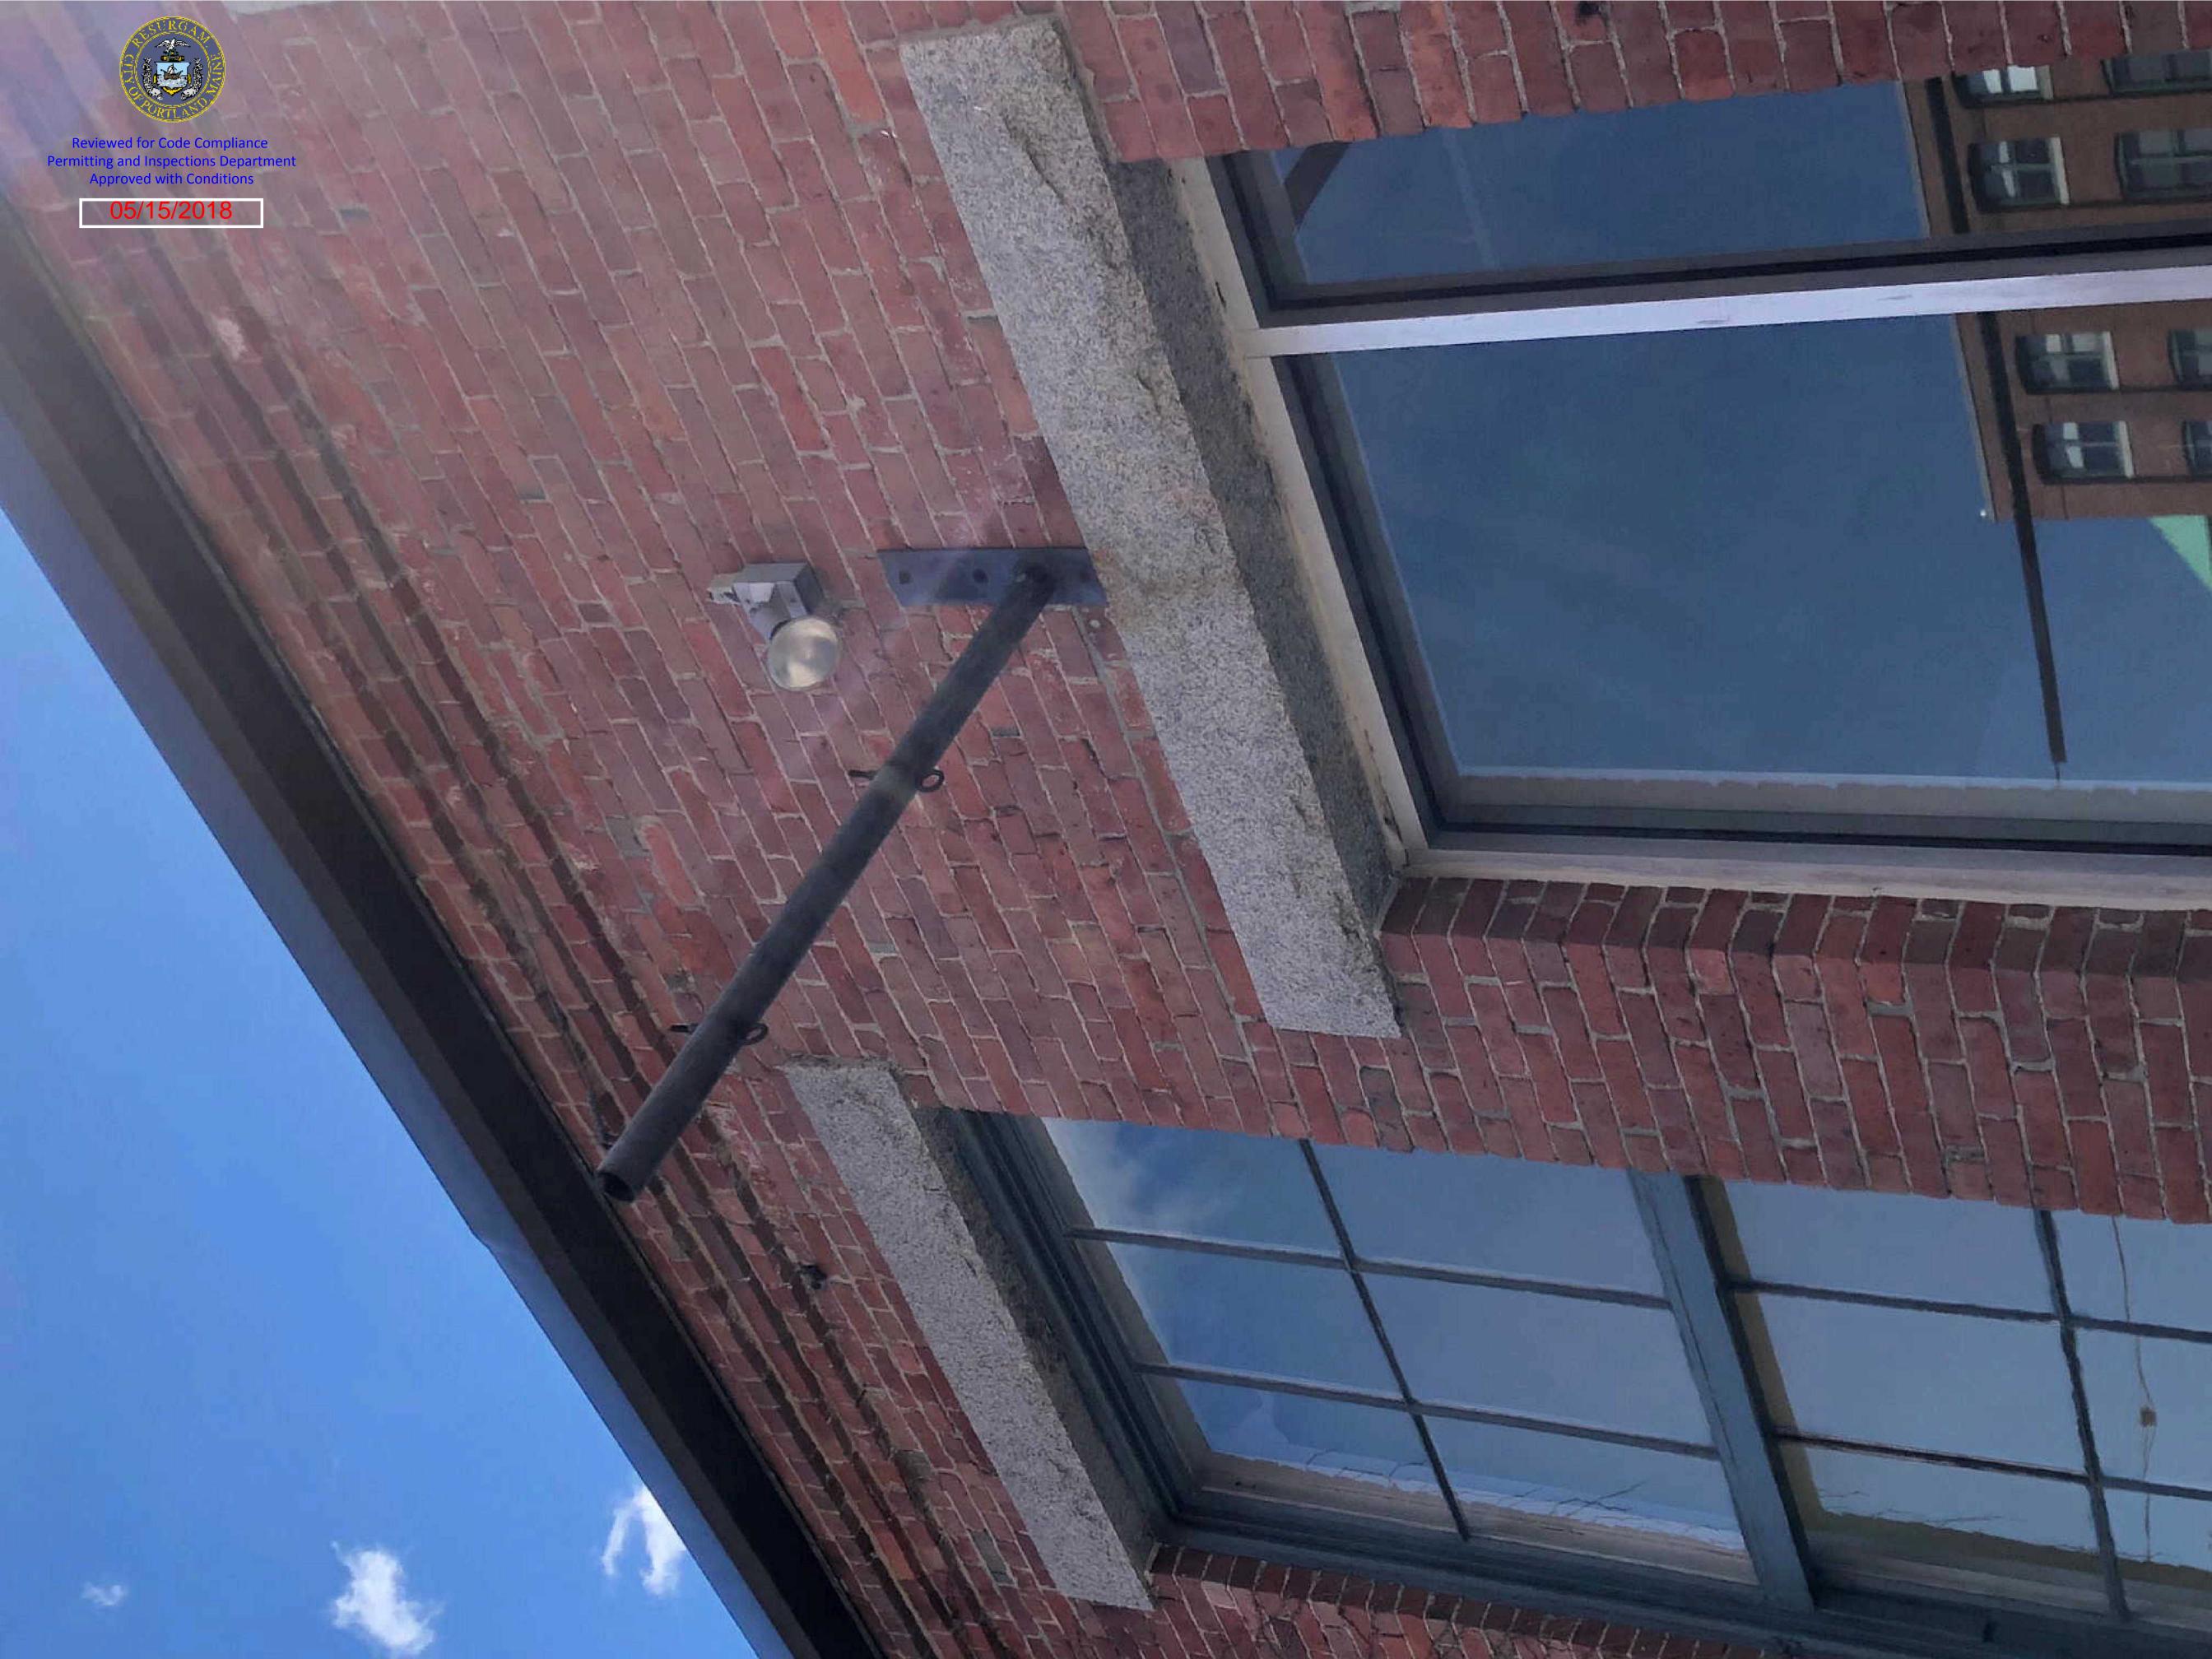

Project: 43 Exchange St. Portland - sign installation

Reviewed for Code Compliance
Permitting and Inspections Department
Approved with Conditions
05/15/2018

| CERTIFICATE HOLDER                 |         | CANCELLATION                                                                                                                                                   |  |  |
|------------------------------------|---------|----------------------------------------------------------------------------------------------------------------------------------------------------------------|--|--|
| CITY OF PORTLAND                   | CITYOFP | SHOULD ANY OF THE ABOVE DESCRIBED POLICIES BE CANCELLED BEFORE THE EXPIRATION DATE THEREOF, NOTICE WILL BE DELIVERED IN ACCORDANCE WITH THE POLICY PROVISIONS. |  |  |
| 17 ARBOR ST.<br>PORTLAND, ME 04103 |         | AUTHORIZED REPRESENTATIVE  Greg Palman                                                                                                                         |  |  |
|                                    |         | 9                                                                                                                                                              |  |  |

# Peruvian Link ALPACA COLLECTION

3/4" MDO - 20"x50" - 2 sided

**Building Information:** 