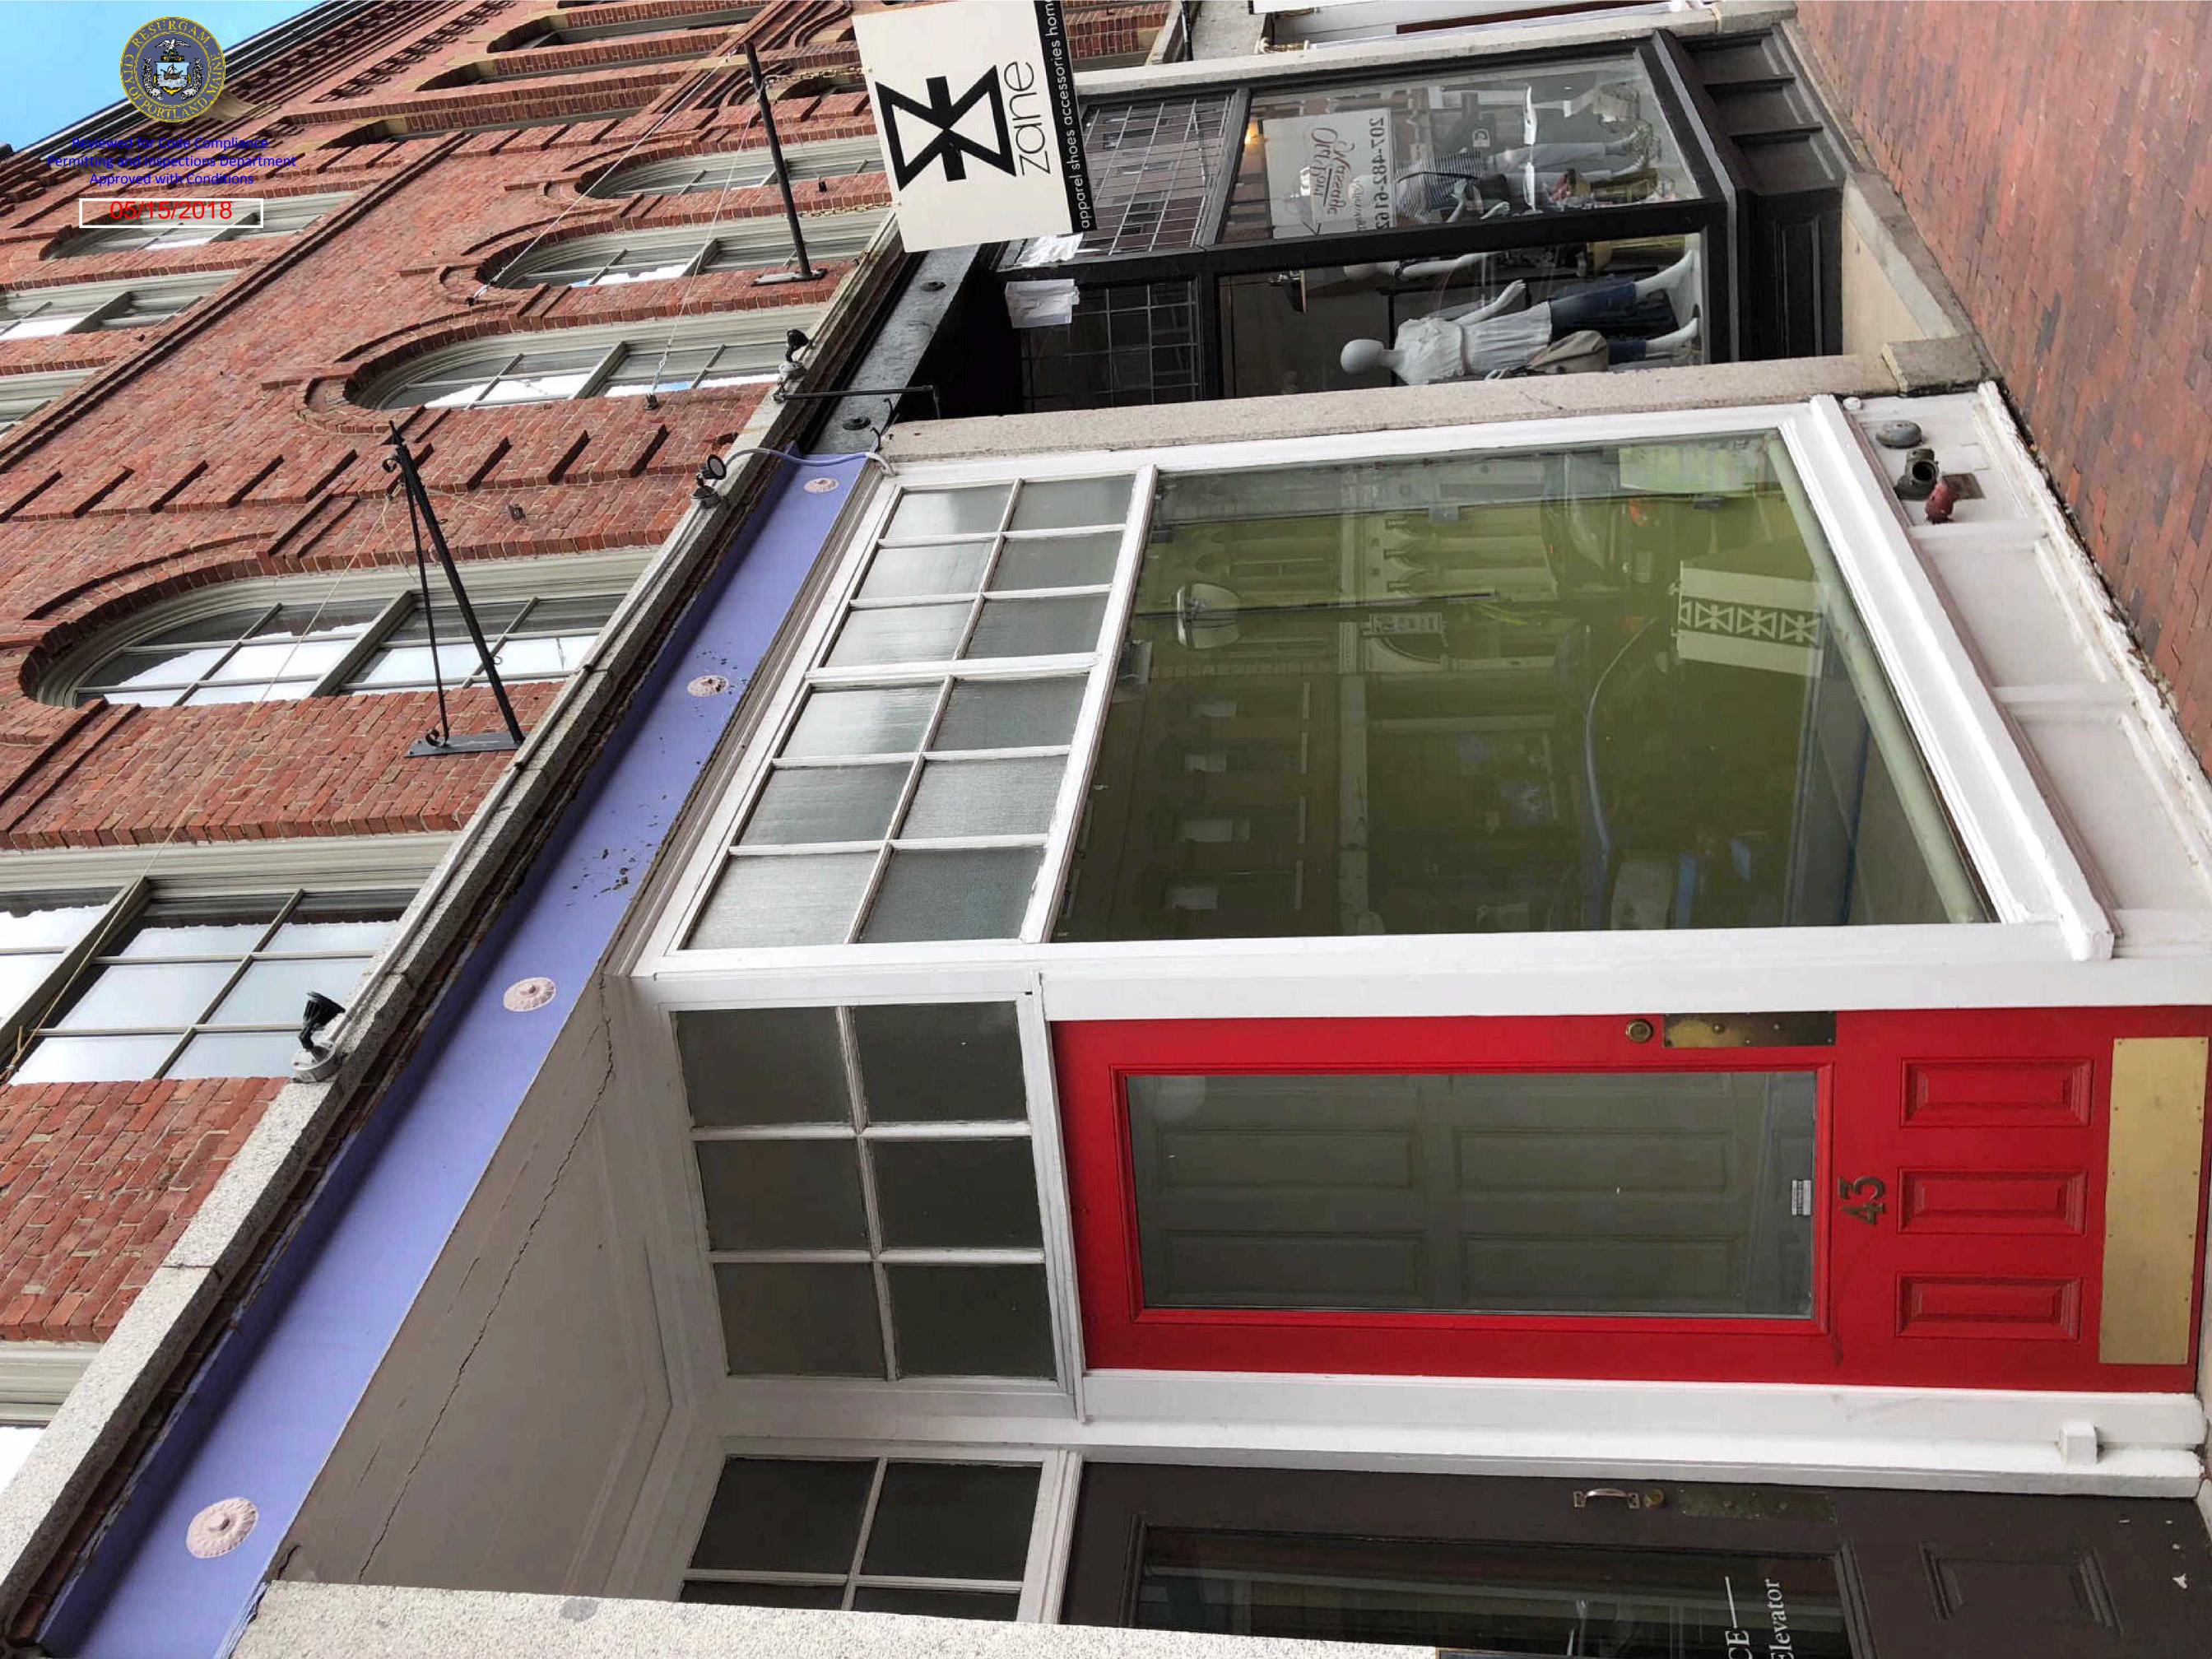

Project: 43 Exchange St. Portland - sign installation

Reviewed for Code Compliance
Permitting and Inspections Department
Approved with Conditions
05/15/2018

| CERTIFICATE HOLDER                 |         | CANCELLATION                                                                                                                                                   |  |  |
|------------------------------------|---------|----------------------------------------------------------------------------------------------------------------------------------------------------------------|--|--|
| CITY OF PORTLAND                   | CITYOFP | SHOULD ANY OF THE ABOVE DESCRIBED POLICIES BE CANCELLED BEFORE THE EXPIRATION DATE THEREOF, NOTICE WILL BE DELIVERED IN ACCORDANCE WITH THE POLICY PROVISIONS. |  |  |
| 17 ARBOR ST.<br>PORTLAND, ME 04103 |         | AUTHORIZED REPRESENTATIVE  Greg Palman                                                                                                                         |  |  |
|                                    |         | 9                                                                                                                                                              |  |  |