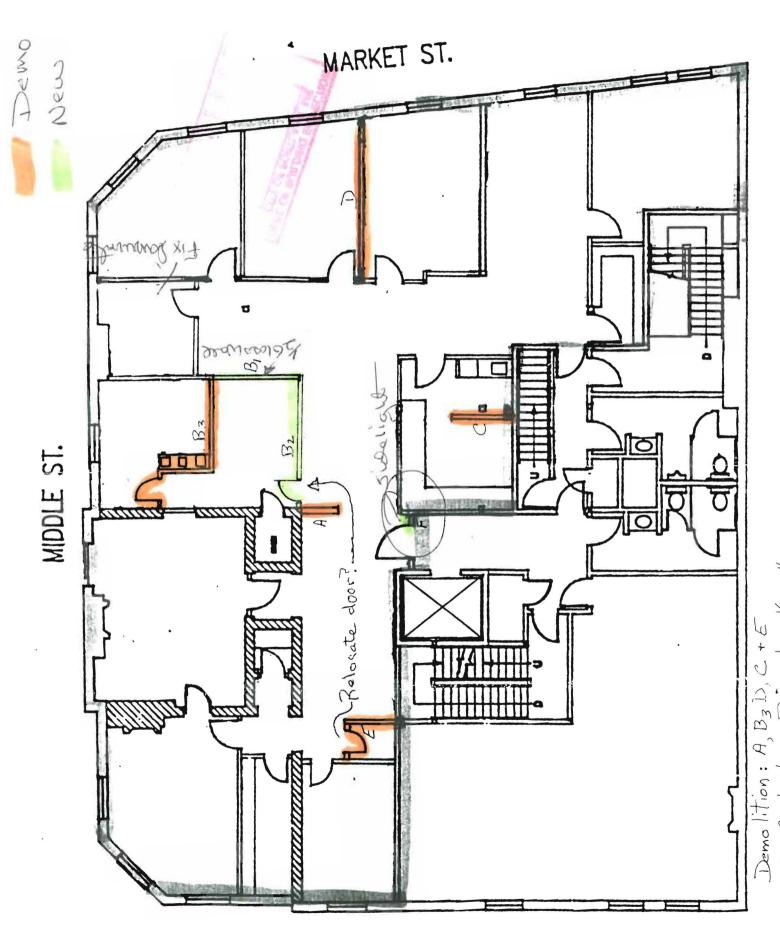

## Carpentry

- 1. Remove walls and doors at locations A, B3, C, D, & E. Repair ceilings where necessary.
- 2. Construct new wall and door at B2.
- 3. Install 1/4" thick tempered glass at half wall B1 and in existing sidelight at entrance door.

### Electrical

- 1. Remove any needed electrical from walls to be removed.
- 2. Install outlets and lighting as needed to meet code.
- 3. Check all emergency and exit lighting to ensure proper operation and to meet current codes
- 4. Remove any unused network wiring, etc. from walls and ceilings.

#### Note:

All Sprinkler (If needed), electrical, and carpentry work shall conform to local and State building and Life Safety codes.

EXCHANGE STREET