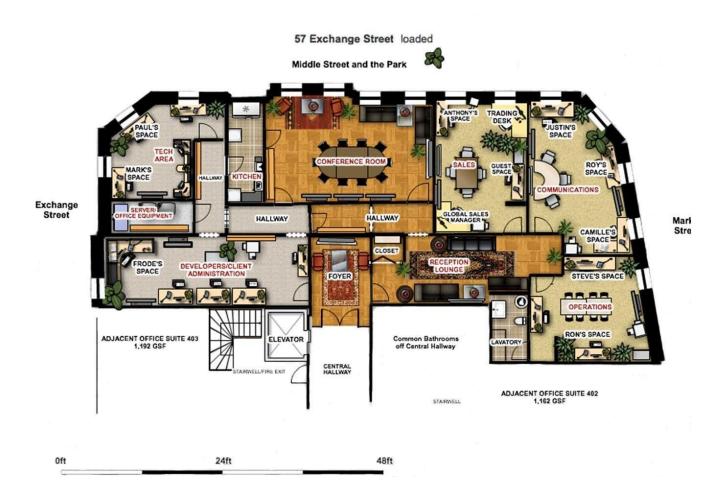

elf
- Remove shelving in short wall at entrance to Sales room.

# Sprinklers:

No work is needed.

## HVAC:

No work is anticipated.

Ceilings:

- Replace all ceiling tiles with new reveal edge tiles in all rooms of suite 401. (Reception & closet, Foyer, Operations, Communications, Sales, Sales Bathroom, Conference, and Hallway). Ceiling tile selection shall be approved Owner prior to purchase.
- All tiles of left side suite 400 to remain.

Locks:

- Install lockset on new kitchen to Conference room door.
- Install lockset on conference room door to Developer's hallway.
- Install new lockset on new hallway door outside of the Conference room.

Install new lockset on steel door to Server room.

### Windows:

No work anticipated.

#### 57 Exchange Street

#### **Proposed Floor Plan Below**