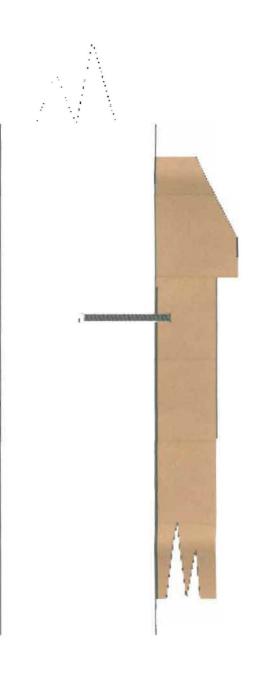

### Cast Bronze Plaque 13.5" X 15.5" X 1/2" Background- Duranotic Bronze Leatherette

### MOUNTING- Blind Mount

3/16" X 2" Threaded Aluminum Studs

Stud is threaded into plaque and plague is then mounted to building using drilled holes and adhesive