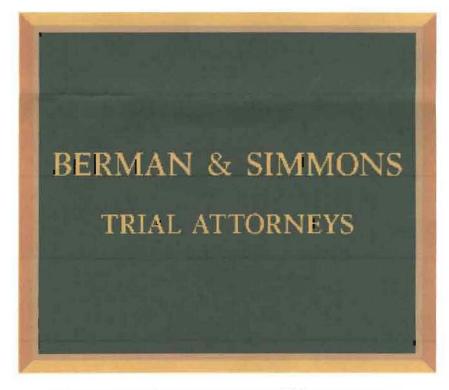

# BERMAN & SIMMONS TRIAL ATTORNEYS

Proposed Sign LOCATION

### Cast Bronze Plaque 13.5" X 15.5" X 1/2" Background- Duranotic Bronze Leatherette