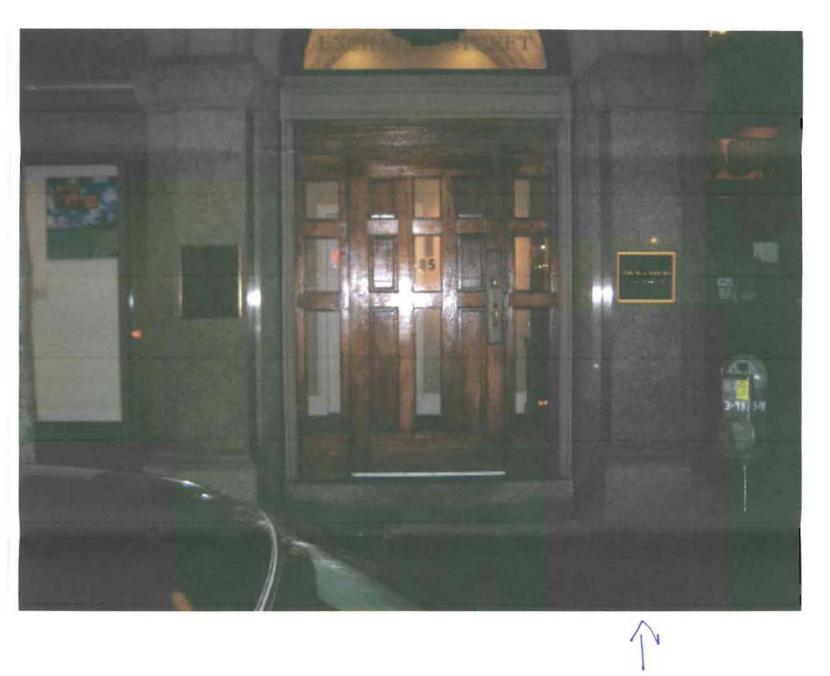

#### Re: Application for Sign Permit 85 Exchange Street, Portland, Maine Property

Dear Madam or Sir:

Enclosed please find the Signage Permit Application for property at 85 Exchange Street in Portland. We have included the Certificate of Liability, letter of permission from the landlord, sketch plans of the existing property, photo of proposed sign, photos of existing signage, and details from the contractor regarding mounting. Also enclosed is our firm's check in the amount of \$107.90 to cover the fees for this application.

# BERMAN & SIMMONS TRIAL ATTORNEYS

Proposed Sign LOCATION