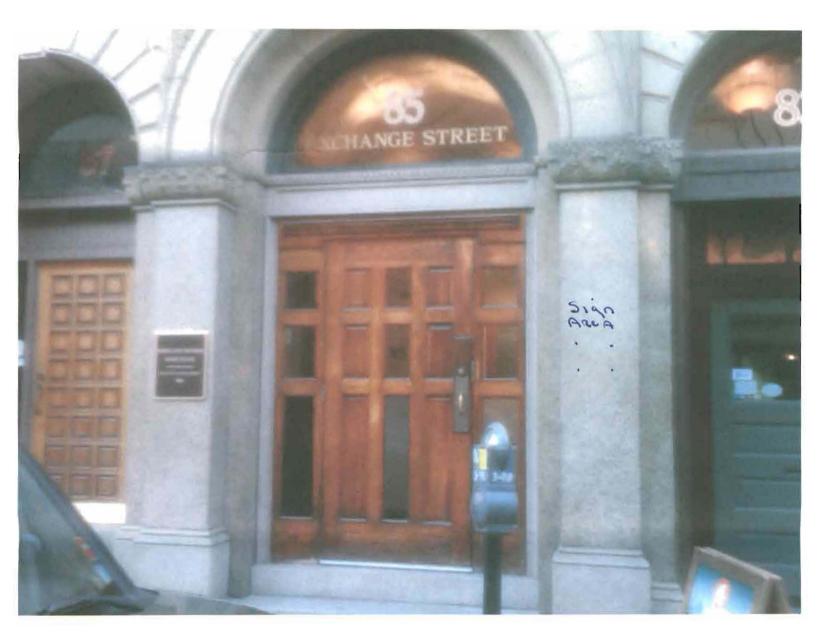

#### Re: Application for Sign Permit 85 Exchange Street, Portland, Maine Property

Dear Madam or Sir:

Enclosed please find the Signage Permit Application for property at 85 Exchange Street in Portland. We have included the Certificate of Liability, letter of permission from the landlord, sketch plans of the existing property, photo of proposed sign, photos of existing signage, and details from the contractor regarding mounting. Also enclosed is our firm's check in the amount of \$107.90 to cover the fees for this application.

# BERMAN & SIMMONS TRIAL ATTORNEYS

Proposed Sign LOCATION