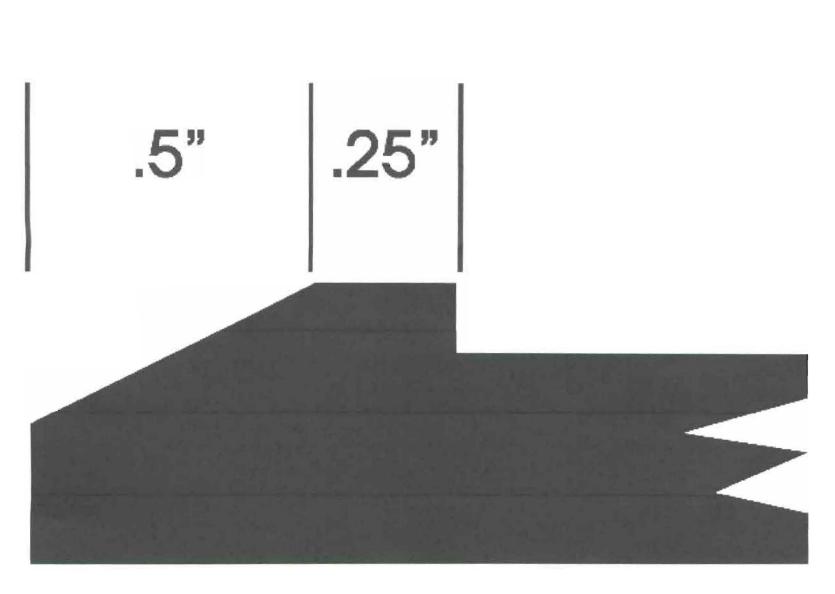

### Cast Bronze Plaque 13.5" X 15.5" X 1/2" Background- Duranotic Bronze Leatherette

### MOUNTING- Blind Mount

3/16" X 2" Threaded Aluminum Studs

Stud is threaded into plaque and plague is then mounted to building using drilled holes and adhesive