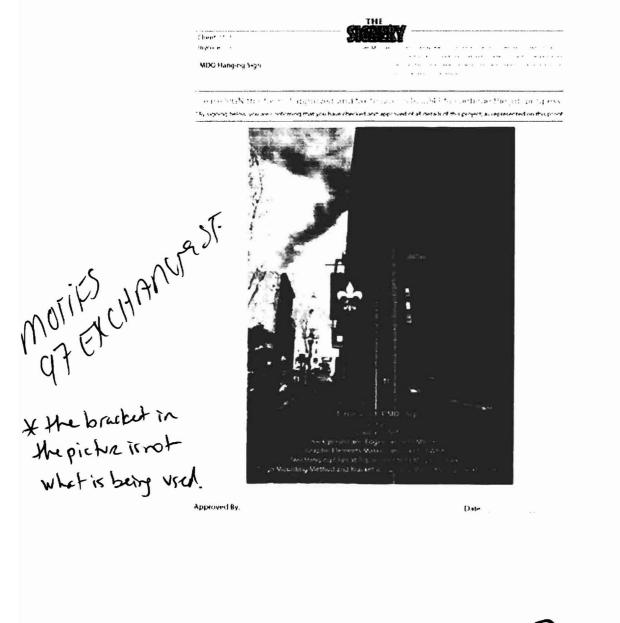

### **Comments:**

11/9/2009-amachado: Left vcm fof Paula. Need to know where the bracket is located on the wall.

11/10/2009-amachado: Received pictures showing location.

11/20/2009-gg: received from historic on 11/20/09. /gg