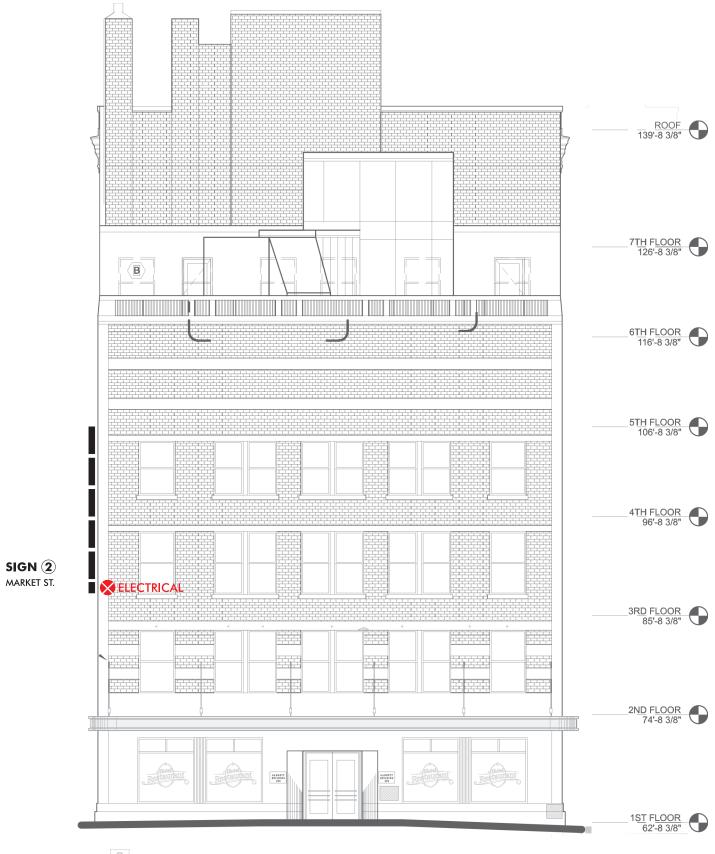

A2.03 2

**CONGRESS STREET ELEVATION** 

SCALE: 3/32"=1'-0"

Neokraft Signs Inc. 686 Main Street Lewiston, Maine 04240 Telephone: 207.782.9654 Facsimile: 207.782.0009 1.800.339.2258 http://www.neokraft.com

Custom Sign Fabrication