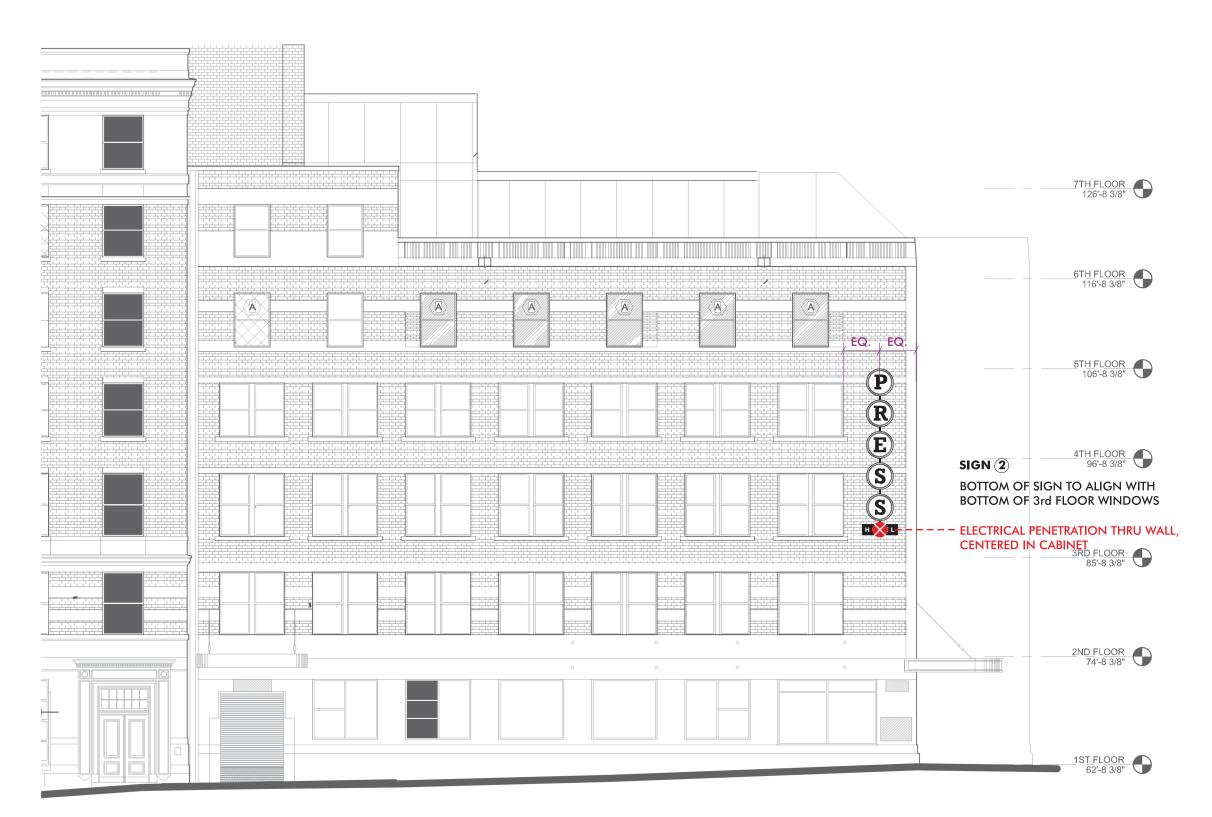

A2.01 1

MARKET STREET ELEVATION

SCALE: 3/32"=1'-0"

Neokraft Signs Inc. 686 Main Street Lewiston, Maine 04240 Telephone: 207.782.9654 Facsimile: 207.782.0009 1.800.339.2258 http://www.neokraft.com

Custom Sign Fabrication

## Press Hotel ML020857

## PERMIT Location: 119 Exchange Street Portland, Maine Drawing No.: 4 of 9 Drawn by: DS Rep.: RM Date: 10.10.2014 Lead No.: ML020857 Gen Ref.: