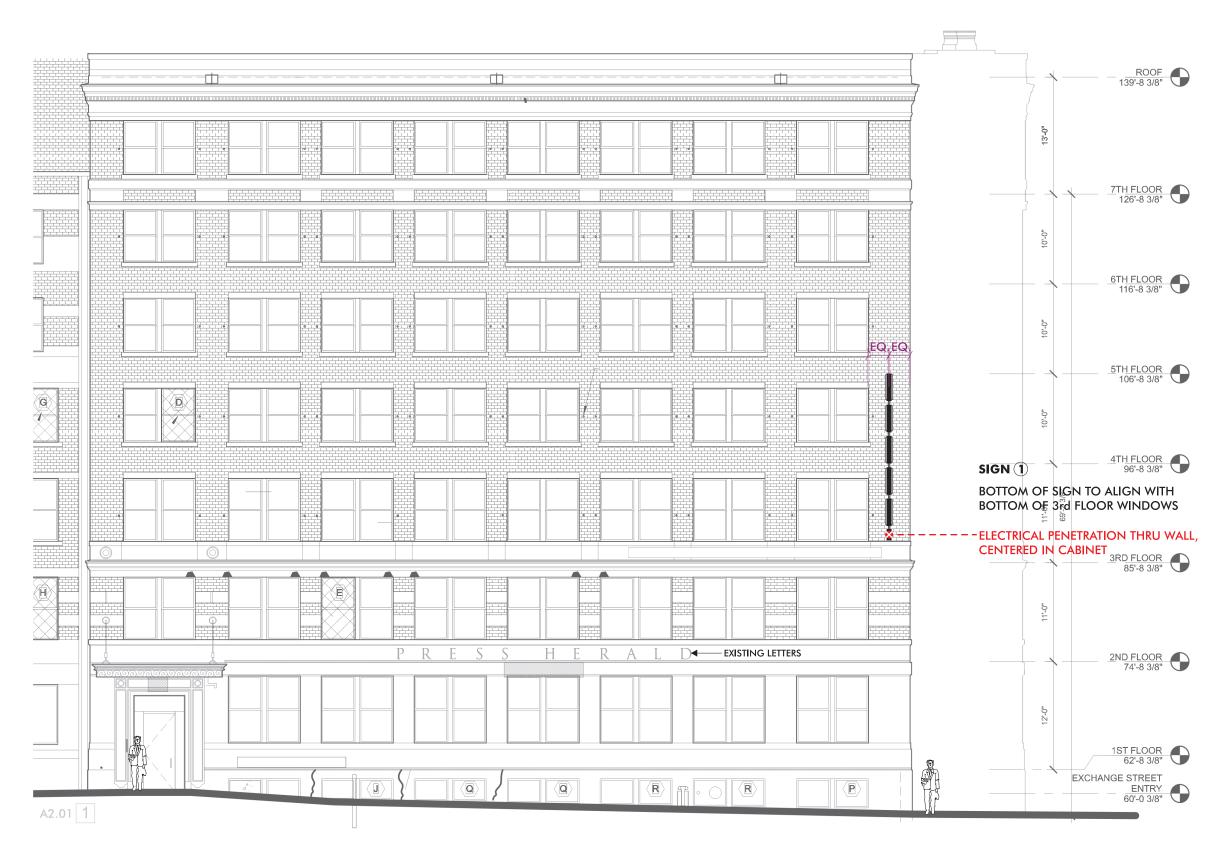

## Press Hotel ML020857

## PERMIT Location: 119 Exchange Street Portland, Maine Drawing No.: 2 of 9 Drawn by: DS Rep.: RM Date: 10.10.2014 Lead No.: ML020857 Gen Ref.: