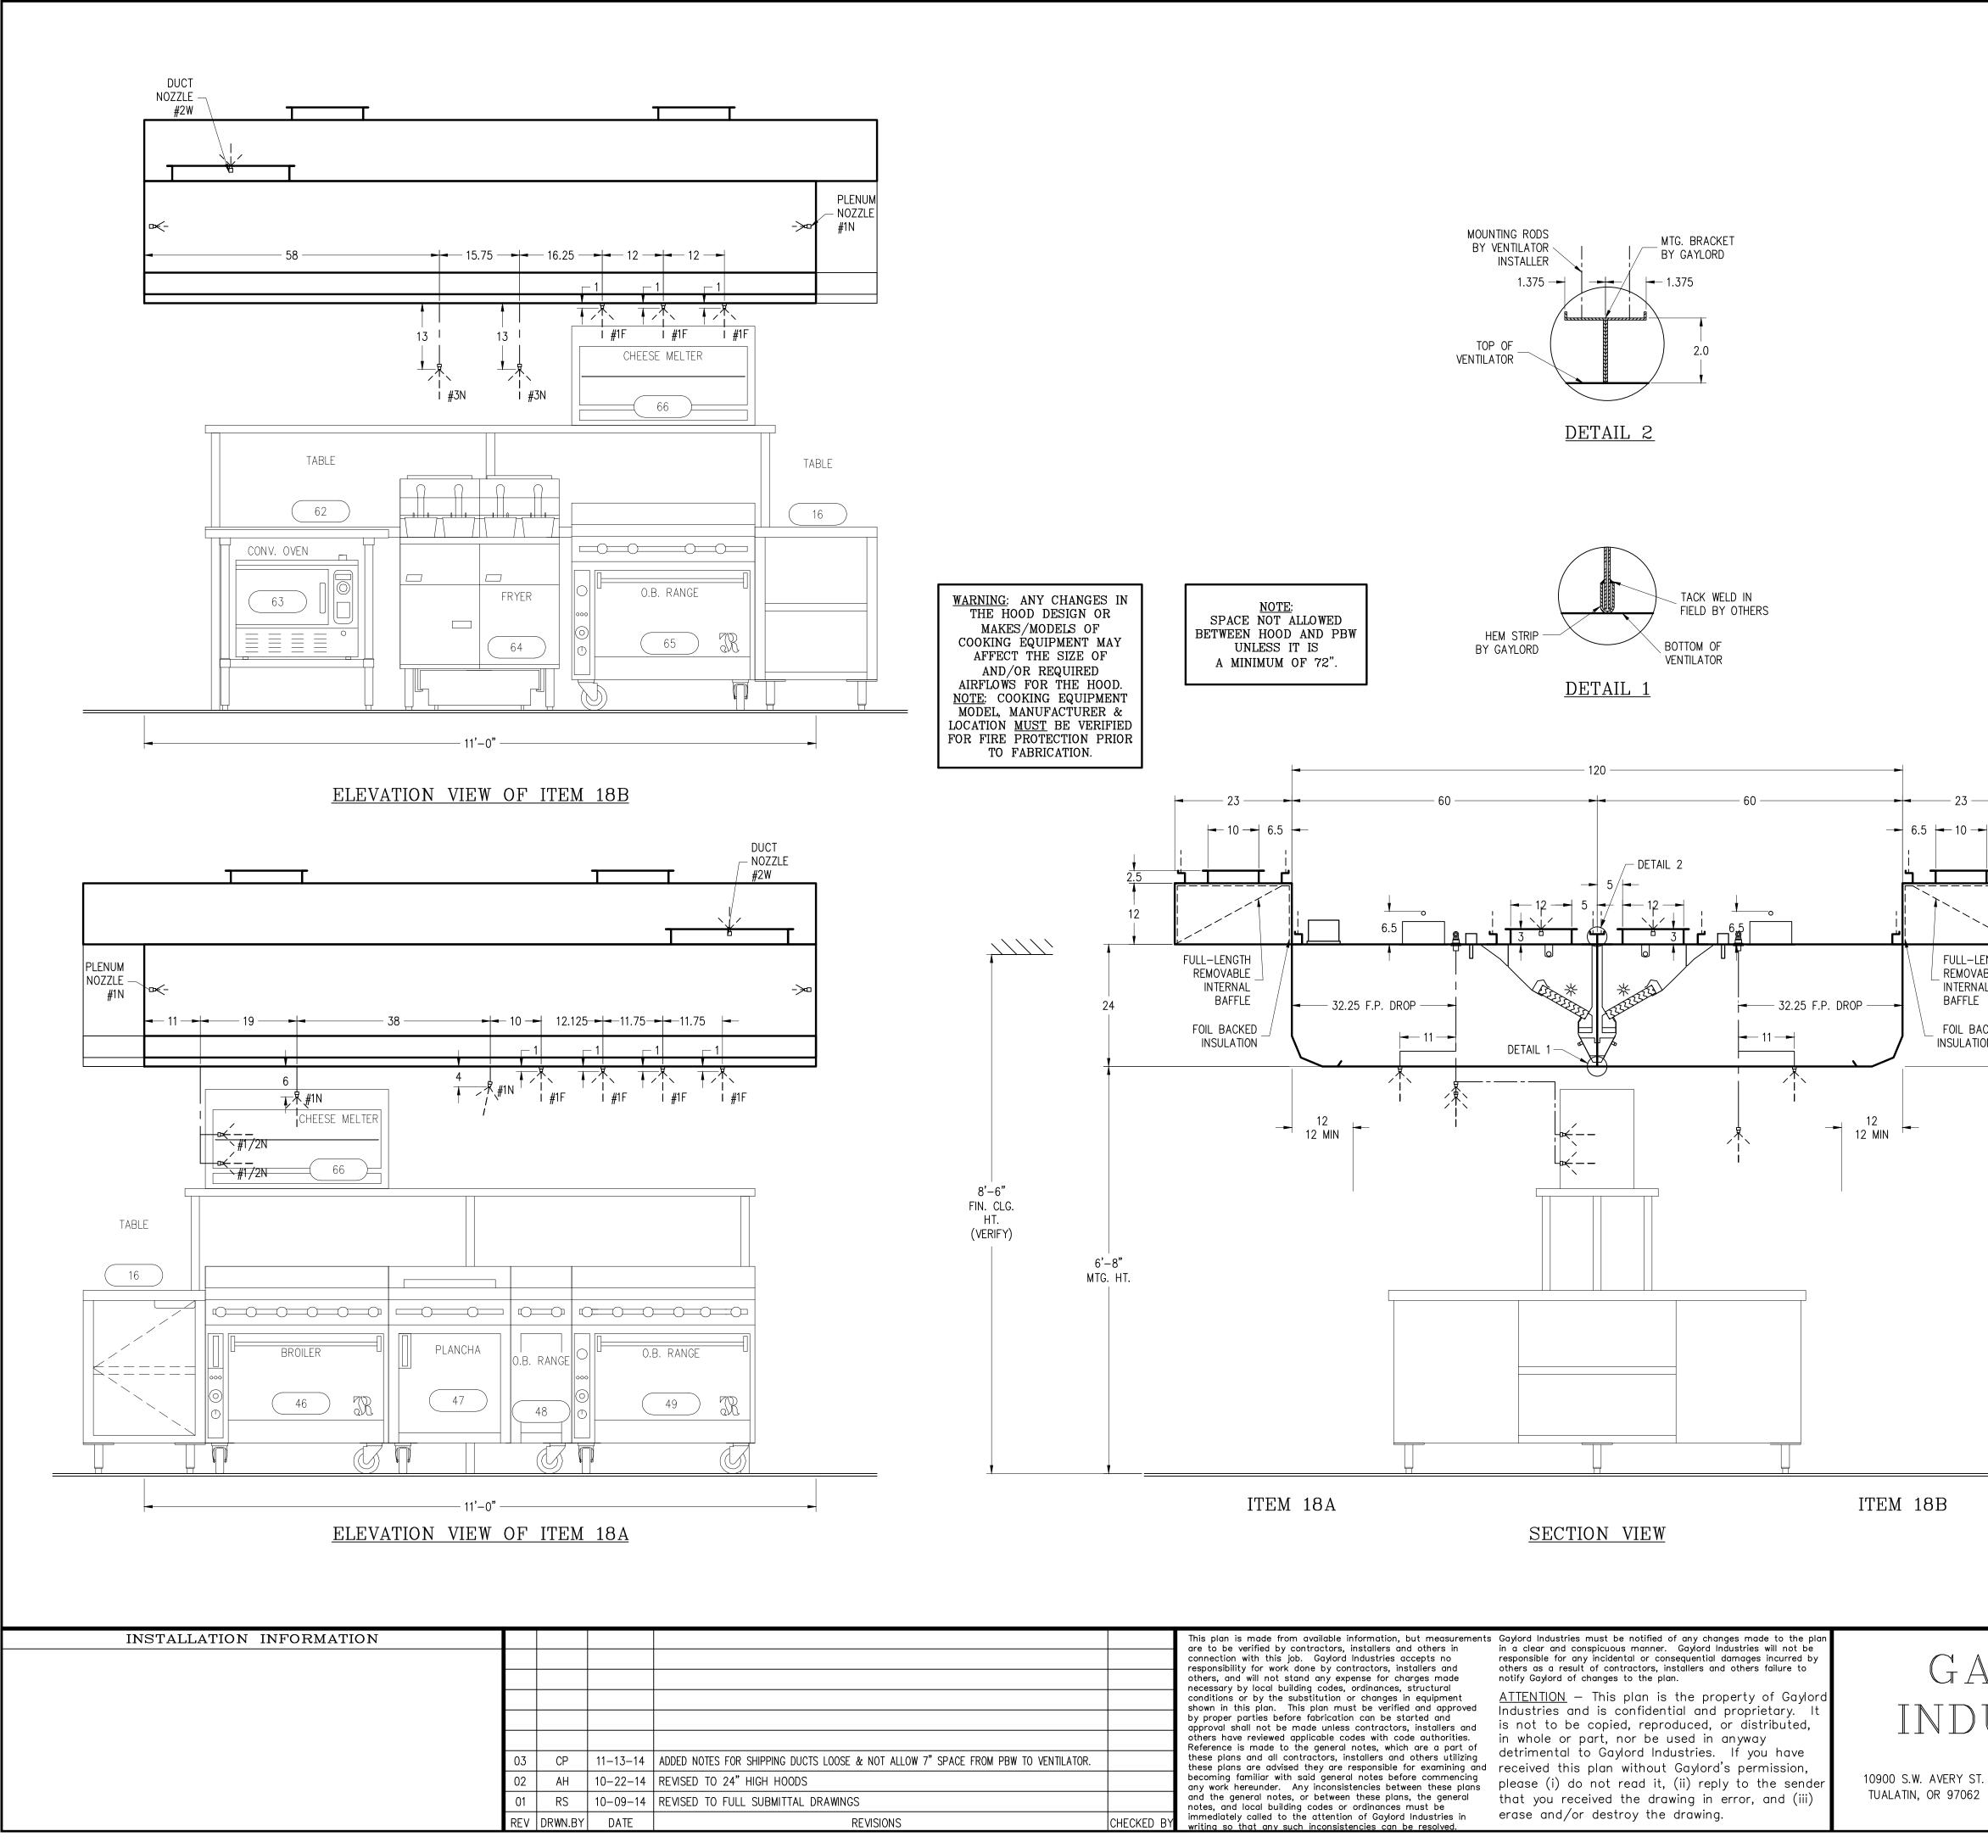

|          |                                                                                |                                                                                   | TILATOR                                                                                                                                             |                                                                                      |                                                                                                                                                                                                               | PROTEC                                                                                                                                                                                                 |                                                                        |  |
|----------|--------------------------------------------------------------------------------|-----------------------------------------------------------------------------------|-----------------------------------------------------------------------------------------------------------------------------------------------------|--------------------------------------------------------------------------------------|---------------------------------------------------------------------------------------------------------------------------------------------------------------------------------------------------------------|--------------------------------------------------------------------------------------------------------------------------------------------------------------------------------------------------------|------------------------------------------------------------------------|--|
|          |                                                                                | A) VERIFY ALL<br>EQUIPMENT                                                        | AND LOCATION IN                                                                                                                                     | ELS OF COOKING                                                                       |                                                                                                                                                                                                               | <u>TEM NO</u><br>R-102-                                                                                                                                                                                |                                                                        |  |
|          |                                                                                | B) FRONT AND<br>Ø0.625" HOL<br>WITHIN 12"                                         | .ES. BRACKETS<br>DF EACH END OF                                                                                                                     | BRACKETS HAVE<br>TO BE SUPPORTED<br>EACH SECTION, WITH A                             | EQUIPMENT, PF<br>FABRICATION.                                                                                                                                                                                 | I RELATION TO<br>RIOR TO VENTIL                                                                                                                                                                        | THE COOKING<br>ATOR                                                    |  |
|          |                                                                                | C) INTERIOR MC<br>WITHIN 36"                                                      | UNTING BRACKE                                                                                                                                       | VEEN SUPPORTS.<br>T(S) TO BE SUPPORTED<br>F EACH SECTION, WITH A<br>VEEN SUPPORTS.   |                                                                                                                                                                                                               | ACKETS, AND A<br>END OF THE HOOD<br>TION BY GAYLORD.                                                                                                                                                   |                                                                        |  |
|          |                                                                                | VER                                                                               | IFY EXH<br>SUPPLY I                                                                                                                                 | AUST &                                                                               | STAINLESS STEEL C<br>PRE-PIPED CHEMICA<br>AND APPLIANCE DR                                                                                                                                                    | ANSUL FIRE SYSTEM FACTORY INSTAL<br>STAINLESS STEEL CABINET ON THE EN<br>PRE-PIPED CHEMICAL LINES INCLUDIN<br>AND APPLIANCE DROPS WITH ALL NO<br>PER COOKING EQUIPMENT ARRANGEME                       |                                                                        |  |
|          |                                                                                | EXHAUST FA                                                                        | N <u>OR</u> IS IT EXHA<br>N SHARED WITH                                                                                                             |                                                                                      | APPROVED DRAWINGS. ALL EXPOSED PIF<br>PLATED OR CHROME SLEEVED. INCLUDES<br>PRE-PIPED DETECTION LINES WITH SURFA<br>DETECTOR BRACKETS. CHEMICAL AND DI<br>LINES INTERCONNECTED TO TANK(S). INS                |                                                                                                                                                                                                        | ED PIPING CHROME<br>CLUDES FACTORY<br>SURFACE MOUNTED<br>AND DETECTION |  |
|          |                                                                                |                                                                                   | <ul> <li>B) VERIFY NUMBER OF SUPPLY (MAKE-UP AIR) FANS.</li> <li><u>PBW PLENUM FEATURES</u></li> <li>* REMOVABLE S/S PERFORATED PANEL(S)</li> </ul> |                                                                                      |                                                                                                                                                                                                               | INSTALLERS.                                                                                                                                                                                            | ). INSTALLATION BY                                                     |  |
|          |                                                                                |                                                                                   |                                                                                                                                                     |                                                                                      |                                                                                                                                                                                                               | INCLUDES:<br>* TANK(S) AND RELEASE ASSEMBLY(S)<br>* CHEMICAL<br>* DETECTOR CARLE                                                                                                                       |                                                                        |  |
|          |                                                                                |                                                                                   |                                                                                                                                                     | ED PANEL(S)<br>RE STAINLESS STEEL                                                    | * DETECTOR CABLE<br>* FUSIBLE LINKS WITH LINKAGE<br>* EXPELLANT GAS CARTRIDGE(S) (PROVIDED BY FIRE                                                                                                            |                                                                                                                                                                                                        |                                                                        |  |
|          |                                                                                | L                                                                                 | IGHTING NOTEPROTECTION INSTALLER)* (1) REMOTE MANUAL PULL STAT                                                                                      |                                                                                      |                                                                                                                                                                                                               | ON                                                                                                                                                                                                     |                                                                        |  |
|          | PROVIDE 50 FO<br>SURFACE, IF 50<br>PROVIDED IN TH<br>USE LED LIGHT<br>GAYLORD. |                                                                                   |                                                                                                                                                     |                                                                                      | <ul> <li>* (1) GAS VALVE PER FIRE SYSTEM WITH A MAXIMUM<br/>SIZE OF 2-1/2"</li> <li>* (1) MANUAL RESET RELAY PER FIRE SYSTEM,<br/>IF REQUIRED</li> </ul>                                                      |                                                                                                                                                                                                        |                                                                        |  |
|          |                                                                                |                                                                                   | FIXTURES, AND L                                                                                                                                     | ED BULBS PROVIDED BY                                                                 | UNITED STATES A<br>* PARTS AND INSTA<br>DETECTION LINES                                                                                                                                                       | <ul> <li>* PLANS AND PERMITS (ON JOBS INSIDE OF THE<br/>UNITED STATES AND NON-MARINE JOBS)</li> <li>* PARTS AND INSTALLATION OF CHEMICAL AND<br/>DETECTION LINES FROM TANK(S) TO CONNECTION</li> </ul> |                                                                        |  |
|          |                                                                                | С                                                                                 | * INSTALLATION                                                                                                                                      |                                                                                      |                                                                                                                                                                                                               | ON HOOD<br>LATION OF TANKS AND RELATED COMPONENTS<br>LATION OF DETECTOR CABLE AND FUSIBLE                                                                                                              |                                                                        |  |
| •        | -                                                                              | FINISH CEILING<br>VENTILATOR DE<br>THE VENTILATO<br>WITH CLEARANG<br>AND STANDARE | HEIGHTS MUST E<br>SIGN. INCORRECT<br>R TO NOT FIT PF<br>XES SPECIFIED IN                                                                            | HEIGHTS MAY CAUSE<br>ROPERLY OR COMPLY<br>APPLICABLE CODES<br>F THE FINISHED CEILING | LINKS<br>* INSTALLATION OF<br>* JOB SITE REPOSIT<br>GAYLORD APPRON<br>MEET SYSTEM DE<br>* TRIP TEST AND C                                                                                                     | ZLES AS PER<br>IF REQUIRED TO<br>ENTS<br>DN JOBS INSIDE OF                                                                                                                                             |                                                                        |  |
| <u> </u> | 2.5                                                                            | ENCLOSURE PA                                                                      | NELS MAY BE RE                                                                                                                                      |                                                                                      | EXCLUDES:                                                                                                                                                                                                     | THE UNITED STATES AND NON-MARINE JOBS)<br><u>EXCLUDES:</u><br>* UNION LABOR AND PREVAILING WAGE                                                                                                        |                                                                        |  |
|          | 12                                                                             | FLOOR TO FINIS                                                                    |                                                                                                                                                     |                                                                                      |                                                                                                                                                                                                               |                                                                                                                                                                                                        |                                                                        |  |
| ENGTH    |                                                                                | SH                                                                                | OP NOTE                                                                                                                                             | CS (T1)                                                                              | INTERCONNECTION<br>* JOB SITE REPOSIT                                                                                                                                                                         | S<br>IONING OF NOZ                                                                                                                                                                                     | ZLES IF COOKING                                                        |  |
| BLE      |                                                                                | * 3" TALL D                                                                       | UCT                                                                                                                                                 |                                                                                      | EQUIPMENT IS NO<br>APPROVED DRAWI<br>* PLANS AND PERM                                                                                                                                                         | NGS                                                                                                                                                                                                    |                                                                        |  |
| CKED     | 24                                                                             |                                                                                   |                                                                                                                                                     |                                                                                      | UNITED STATES A                                                                                                                                                                                               | ND ON MARINI<br>ERTIFICATION O                                                                                                                                                                         | E JOBS<br>N JOBS OUTSIDE OF                                            |  |
| ON       |                                                                                | $\sim$                                                                            | $\sim$                                                                                                                                              | $\sim\sim\sim$                                                                       | * HANDHELD FIRE E<br>* INSPECTION AND                                                                                                                                                                         | XTINGUISHER(S)                                                                                                                                                                                         |                                                                        |  |
|          |                                                                                | HOLES<br>WELD I<br>WA                                                             | SHOP NOTE:<br>EX DUCTS SHIP LOOSE W/<br>HOLES CUT BY GAYLORD.<br>WELD DUCTS GREASE AND<br>WATER TIGHT IN<br>FIELD BY OTHERS.                        |                                                                                      |                                                                                                                                                                                                               |                                                                                                                                                                                                        |                                                                        |  |
|          |                                                                                |                                                                                   | SHOP NOTE:                                                                                                                                          |                                                                                      | These drawings or brochures have been reviewed for<br>general compliance with contract drawings and<br>specifications and checked for completeness. This<br>review does not relieve the Foodservice Equipment |                                                                                                                                                                                                        |                                                                        |  |
|          |                                                                                |                                                                                   |                                                                                                                                                     | of <b>〈</b>                                                                          | Subcontractor of                                                                                                                                                                                              | Subcontractor of responsibility for compliance with contract drawings and specifications.                                                                                                              |                                                                        |  |
|          |                                                                                |                                                                                   | LISTING RI<br>ACH VENTI                                                                                                                             | <b>\</b>                                                                             | 6 Appr                                                                                                                                                                                                        | oved                                                                                                                                                                                                   |                                                                        |  |
|          |                                                                                |                                                                                   | HAUST SEC                                                                                                                                           |                                                                                      | () Appr                                                                                                                                                                                                       | oved as No<br>se and Resu                                                                                                                                                                              |                                                                        |  |
|          |                                                                                |                                                                                   |                                                                                                                                                     |                                                                                      | () Rejec                                                                                                                                                                                                      |                                                                                                                                                                                                        |                                                                        |  |
|          |                                                                                |                                                                                   |                                                                                                                                                     |                                                                                      | Date: 11-1                                                                                                                                                                                                    | <mark>4-14</mark> By                                                                                                                                                                                   | 7: T. McArdle                                                          |  |
|          |                                                                                |                                                                                   |                                                                                                                                                     |                                                                                      |                                                                                                                                                                                                               |                                                                                                                                                                                                        |                                                                        |  |
|          |                                                                                |                                                                                   | ANSUL R-10                                                                                                                                          | 2-ASEFC-3T-19N-                                                                      | 24F FP-1                                                                                                                                                                                                      |                                                                                                                                                                                                        | 13230903                                                               |  |
|          |                                                                                |                                                                                   | PBW-FBI-23<br>FLX-BB-MP-                                                                                                                            | -AS-120 (T1)                                                                         | PBW-18A                                                                                                                                                                                                       |                                                                                                                                                                                                        | 13230902<br>13230901                                                   |  |
|          |                                                                                | DIMENSION TOLERANCE<br>± 1/4" (6mm)                                               | MODEL #                                                                                                                                             | CHECKED BY:   ELECT.                                                                 | ITEM #                                                                                                                                                                                                        | S.E. APPROVAL:                                                                                                                                                                                         | WORK ORDER #                                                           |  |
|          |                                                                                | $RD_{m}$                                                                          | SH                                                                                                                                                  |                                                                                      |                                                                                                                                                                                                               | L.L. ANT NOVAL:                                                                                                                                                                                        |                                                                        |  |
|          |                                                                                |                                                                                   |                                                                                                                                                     | PRESS                                                                                | HOTEL                                                                                                                                                                                                         |                                                                                                                                                                                                        |                                                                        |  |
| U        | TELEPHONE:                                                                     | CIES<br>(503) 691-2010                                                            |                                                                                                                                                     | <u>PORTLA</u>                                                                        | <u>ND, ME</u>                                                                                                                                                                                                 |                                                                                                                                                                                                        | GAYLORD.                                                               |  |
|          | TOLL FREE:<br>FAX NO.:                                                         | (800) 547–9696<br>(503) 692–6048                                                  |                                                                                                                                                     |                                                                                      |                                                                                                                                                                                                               |                                                                                                                                                                                                        |                                                                        |  |
|          | E-MAIL:                                                                        | gaylord@gaylordusa.com                                                            | drawing no.<br>13-2309                                                                                                                              | I                                                                                    | REV.:<br>03                                                                                                                                                                                                   | SHEET NO.:<br>03                                                                                                                                                                                       |                                                                        |  |