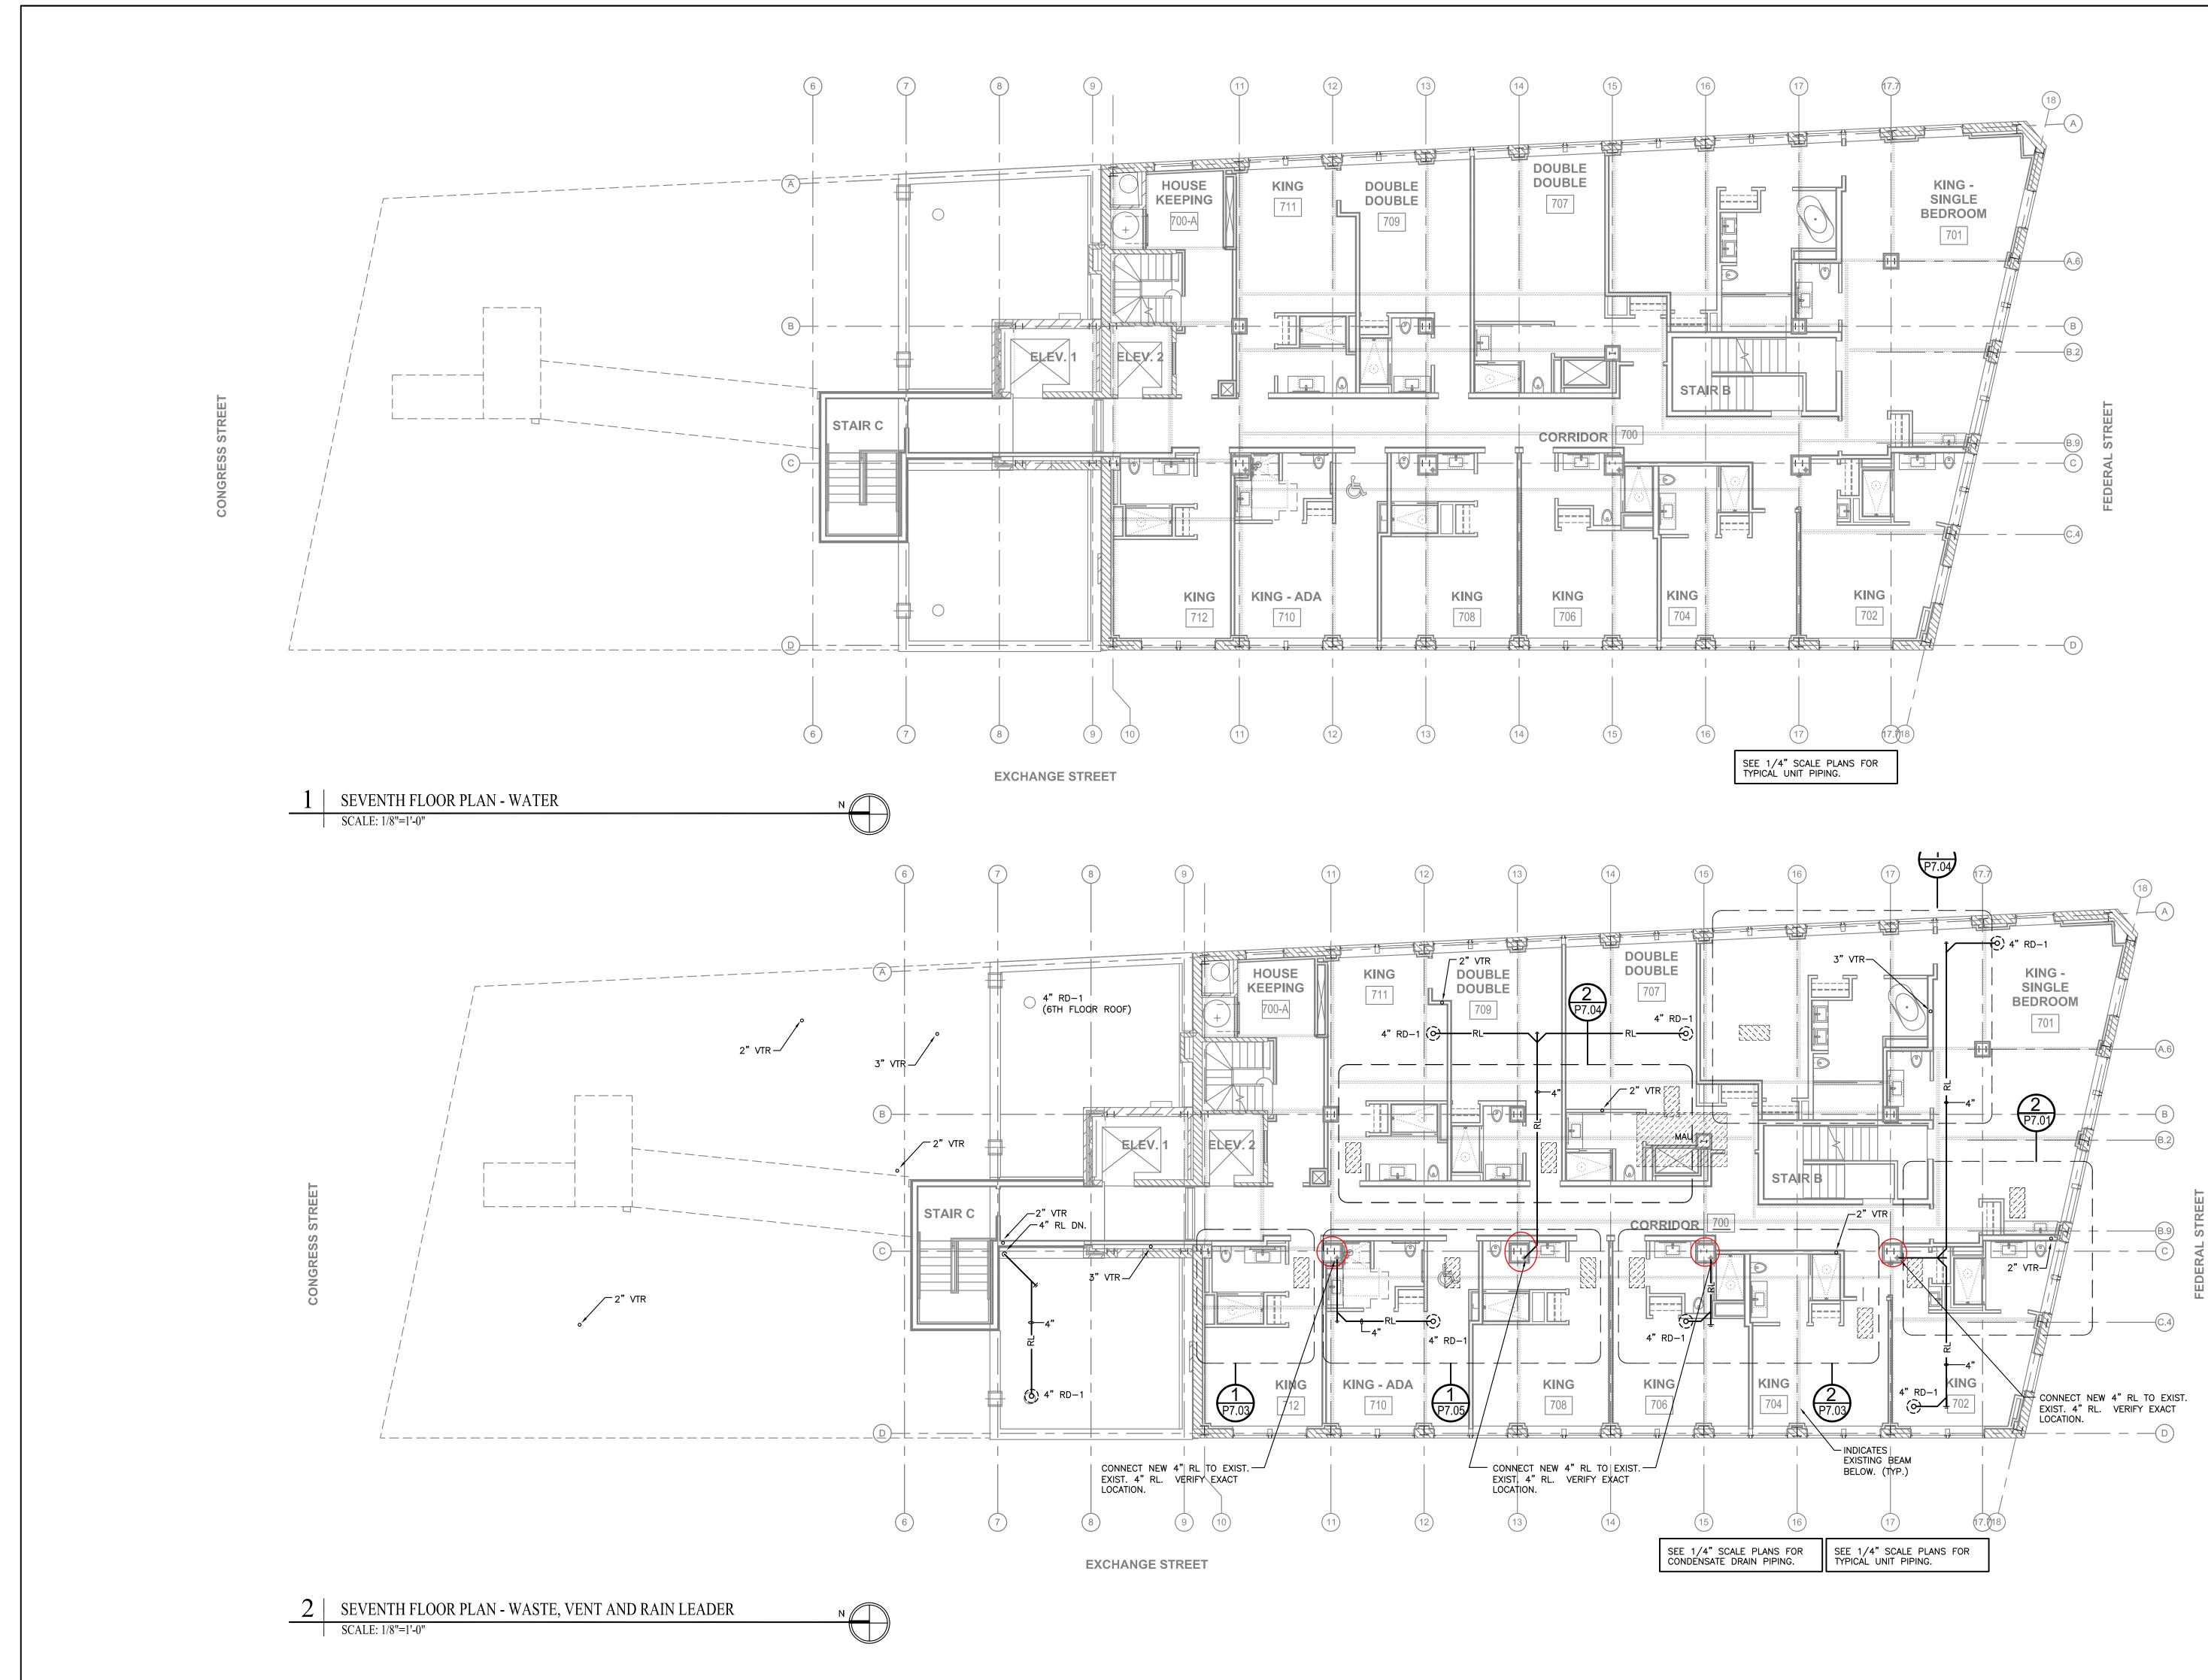

| Thum the second                                    | JEFFREY A.<br>CRABTREE<br>No. 13262                                                                                                                    |                                           |  |
|----------------------------------------------------|--------------------------------------------------------------------------------------------------------------------------------------------------------|-------------------------------------------|--|
| Prepared For:                                      | 119 Development,<br>LLC                                                                                                                                | P.O. Box 7468<br>Portland, ME 04112       |  |
| Consultant:                                        | CRABTREE ENGINEERING<br>278 AMELIA COVE<br>COLLIERVILLE, TN. 38017<br>PLITMRING: holdbrogodkin@email.com                                               |                                           |  |
| Architect:                                         | A8 Union Wharf Portland, Maine 04101                                                                                                                   | (207) 772-6022 Fax (207) 772-4056         |  |
| Project:                                           | PRESS HOTEL                                                                                                                                            | 390 CONGRESS STREET<br>PORTLAND, ME 04101 |  |
| Revisions:<br>1  13 07_01  30% Marriott Submission | 13_07-01     30.00     Marriett Sub. & Pric.       2     13_09-09     60% Marriett Sub. & Pric.       3     13_10-14     Issue for Bid & Marriett Revw |                                           |  |
| Date: Scale: R   13 October 2013 1/8" = 1'-0"      | OR PLANS<br>JMBING                                                                                                                                     |                                           |  |
| <b>D</b> a<br><b>D</b> a<br><b>D</b> a             | 7.0                                                                                                                                                    | 0                                         |  |