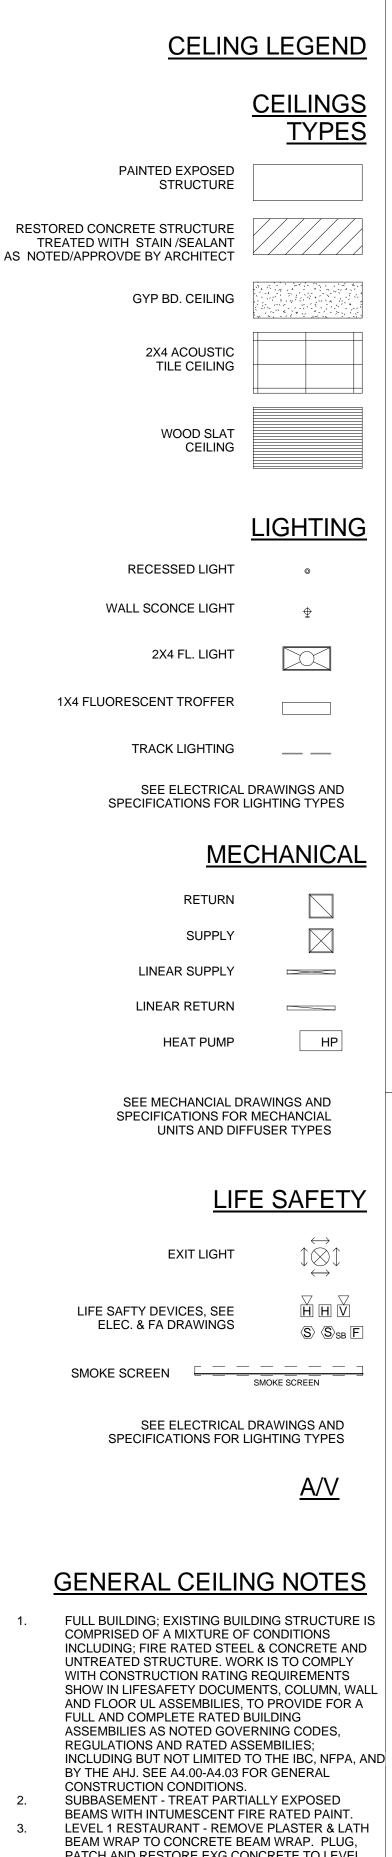

- 3. PATCH AND RESTORE EXG CONCRETE TO LEVEL SPECIFIED BY RESTAURANT DESIGNER. RESTORATION TO INCLUDE CASTING OF CAPITALS AT COLUMNS TREATED WITH INTUMESCENT PAINT (5B & 5C).
- 4. LEVELS 2-7 GUESTROOMS ARE COMPRISED OF 3 GENERAL CEILING AREAS; ENTRY AREAS, BATHROOM BLOCK (BATHROOM, CLOSET, MISC), AND LOFTED GENERAL AREAS. CEILINGS IN ENTRY AND BATHROOM AREAS ARE TYPICALLY NOTED ON RCP.
- LEVELS 2-7 GUESTROOMS; WHERE CLOSETS 5. OCCUR AWAY FROM THE BATHROOM BLOCK PROVIDE GYPSUM CEILING AT THE HEIGHT OF THE BATHROOM WHETHER SHOWN OR NOT. LEVELS 2-7 GUESTROOMS; IN LOFTED GENERAL 6.
- AREAS APPLY 5/8" GYPSUM BD ON 1/2" HAT CHANNEL CEILINGS APPLIED TO DECK, TYPICALLY. 7. LEVELS 2-7 GUESTROOMS; IN ADDITION OR IN CONCERT WITH STRUCTURE RATING WORK WRAP ALL EXISTING BEAMS WITH GYPSUM AS SHOWN IN TYPICAL INTERIOR DETAILS , SEE TYPICAL GUEST ROOM BEAM WRAP IN A-400 SERIES.