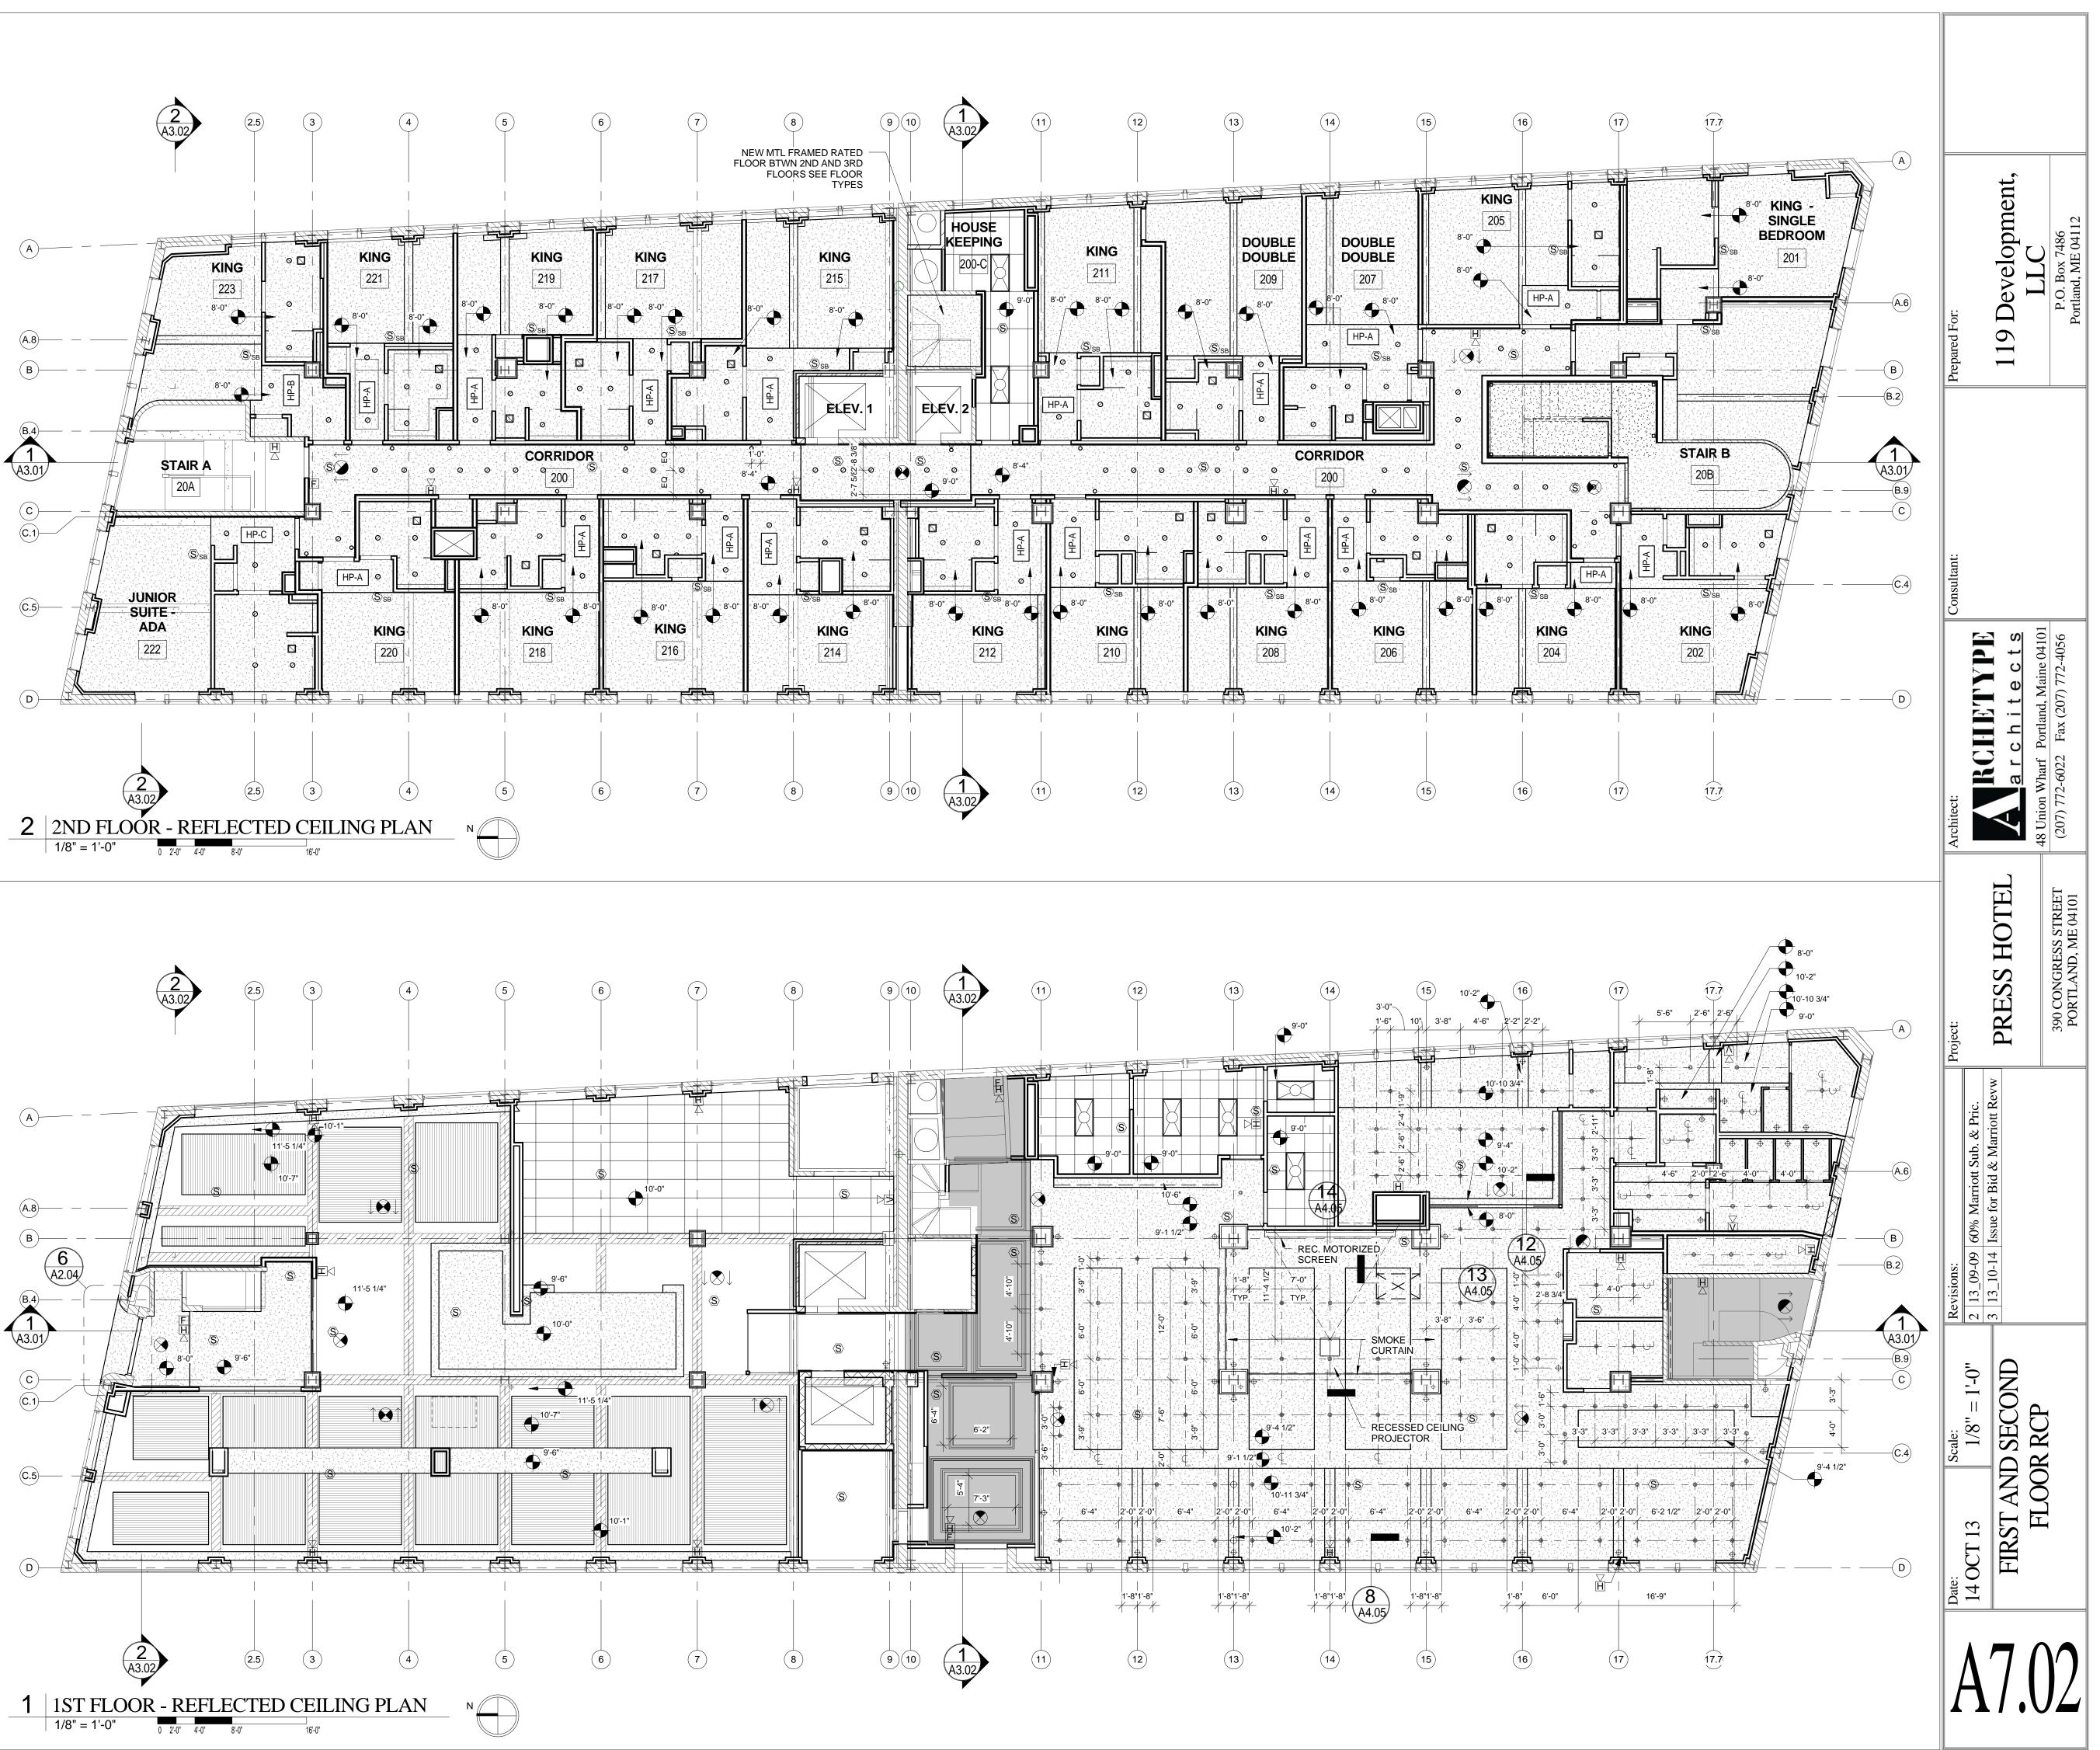

- 3. PATCH AND RESTORE EXG CONCRETE TO LEVEL SPECIFIED BY RESTAURANT DESIGNER. RESTORATION TO INCLUDE CASTING OF CAPITALS AT COLUMNS TREATED WITH INTUMESCENT PAINT (5B & 5C).
- 4. LEVELS 2-7 GUESTROOMS ARE COMPRISED OF 3 GENERAL CEILING AREAS; ENTRY AREAS, BATHROOM BLOCK (BATHROOM, CLOSET, MISC), AND LOFTED GENERAL AREAS. CEILINGS IN ENTRY AND BATHROOM AREAS ARE TYPICALLY NOTED ON RCP.
- LEVELS 2-7 GUESTROOMS; WHERE CLOSETS 5. OCCUR AWAY FROM THE BATHROOM BLOCK PROVIDE GYPSUM CEILING AT THE HEIGHT OF THE BATHROOM WHETHER SHOWN OR NOT. LEVELS 2-7 GUESTROOMS; IN LOFTED GENERAL 6.
- AREAS APPLY 5/8" GYPSUM BD ON 1/2" HAT CHANNEL CEILINGS APPLIED TO DECK, TYPICALLY. 7. LEVELS 2-7 GUESTROOMS; IN ADDITION OR IN CONCERT WITH STRUCTURE RATING WORK WRAP ALL EXISTING BEAMS WITH GYPSUM AS SHOWN I