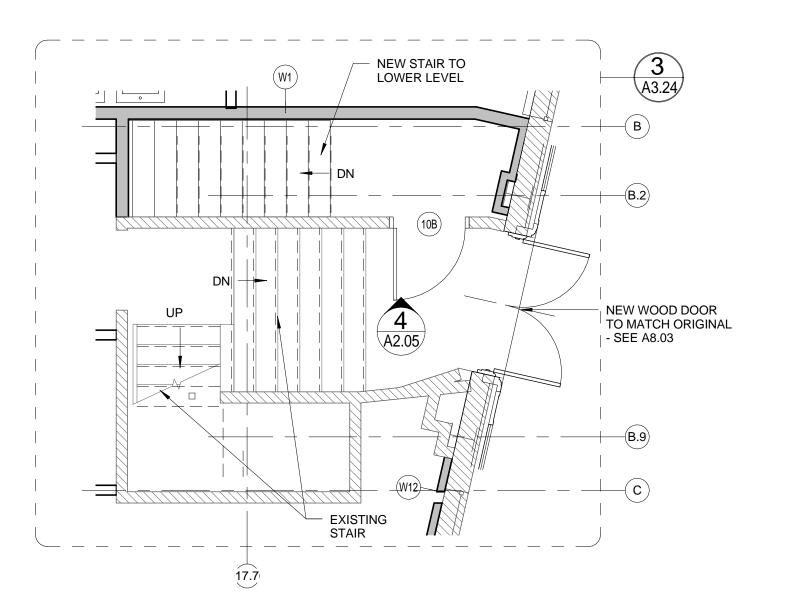

0 2'-0' 4'-0' 8'-0' 16'-0'

3 ENLARGED FLOOR PLAN - FEDERAL STREET

| 1 | ENTRY DE     | ETAI    | L - F | FEDEF | RAL STRE | E |
|---|--------------|---------|-------|-------|----------|---|
|   | 4/4" 4'0"    |         |       |       |          |   |
|   | 1/4" = 1'-0" | 0 1'-0" | 2'-0" | 4'-0" | 8'-0"    |   |