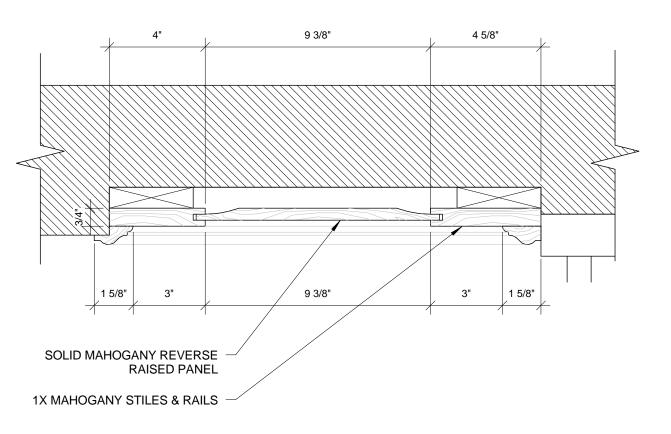

5 MAHOGANY PANEL DETAIL

3" = 1'-0"

0 11/2' 3' 6' 1'-0'

4 FEDERAL STREET ENTRY - INTERIOR ELEVATION

1/4" = 1'-0"

0 1'-0" 2'-0" 4'-0" 8-0"

2 CANOPY AND FLAG POLE SIDE ELEVATION

1/2" = 1'-0"