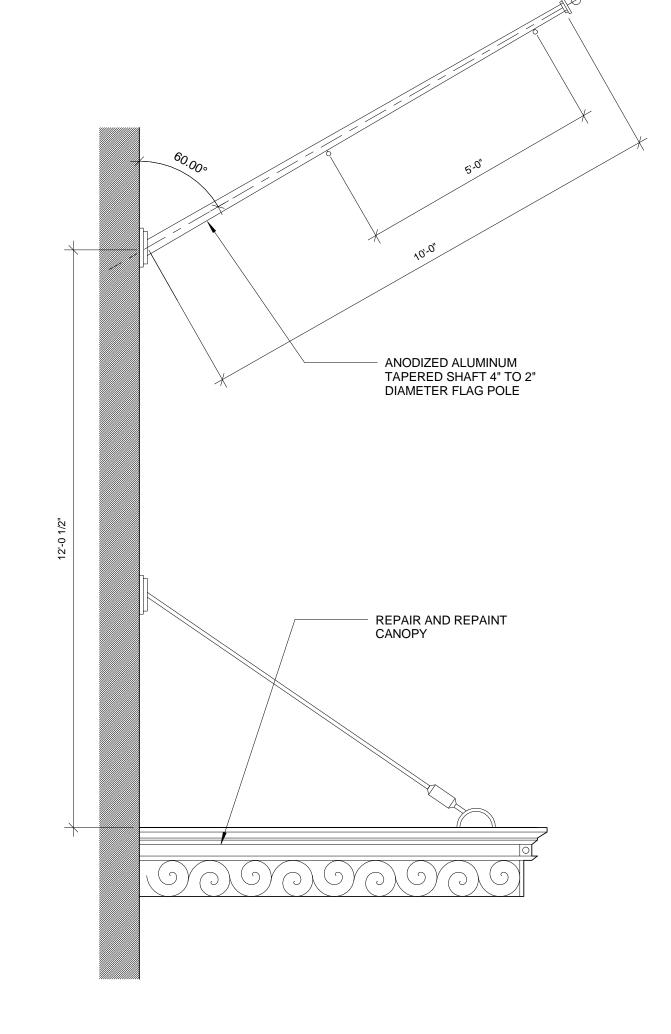

5 MAHOGANY PANEL DETAIL

3" = 1'-0"

0 11/2' 3' 6' 1'-0'

4 FEDERAL STREET ENTRY - INTERIOR ELEVATION

1/4" = 1'-0"

0 1'-0" 2'-0" 4'-0" 8-0"

2 CANOPY AND FLAG POLE SIDE ELEVATION

1/2" = 1'-0"