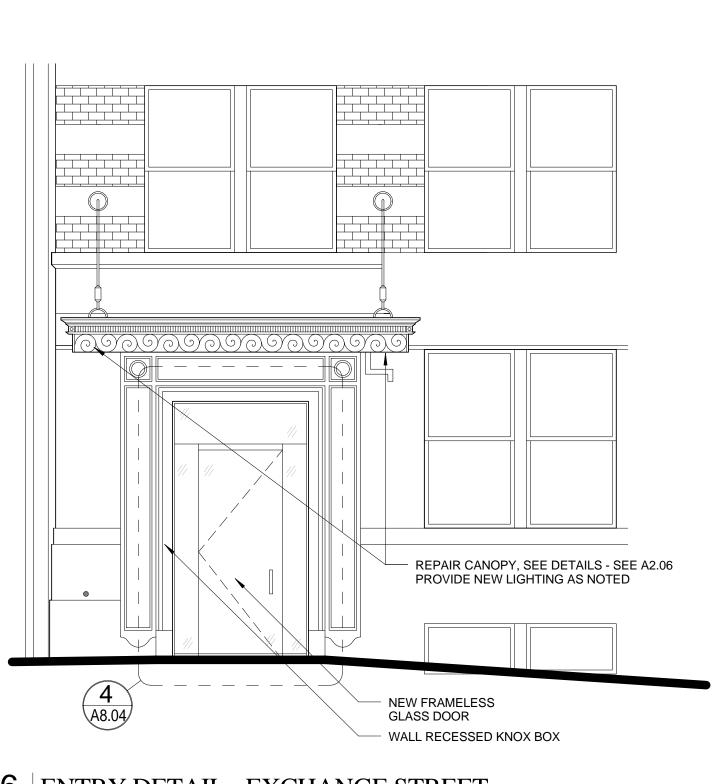

## 8 EXCHANGE STREET ENTRY - INTERIOR ELEVATION 1/4" = 1'-0" 0 1'-0' 2'-0' 4'-0' 8'-0'

7 EXCHANGE STREET ENTRY PLAN

1/4" = 1'-0"

0 1'-0' 2'-0' 4'-0' 8'-0'

6 ENTRY DETAIL - EXCHANGE STREET

1/4" = 1'-0"

0 1'-0" 2'-0" 4'-0" 8-0"