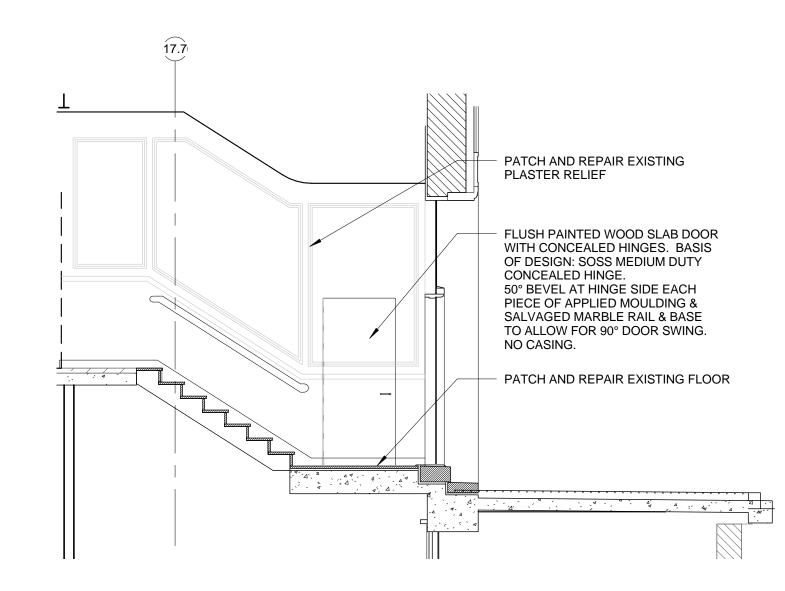

## 8 EXCHANGE STREET ENTRY - INTERIOR ELEVATION 1/4" = 1'-0" 0 1'-0' 2'-0' 4'-0' 8'-0'

7 EXCHANGE STREET ENTRY PLAN

1/4" = 1'-0"

0 1'-0' 2'-0' 4'-0' 8'-0'

6 ENTRY DETAIL - EXCHANGE STREET

1/4" = 1'-0"

0 1'-0" 2'-0" 4'-0" 8-0"