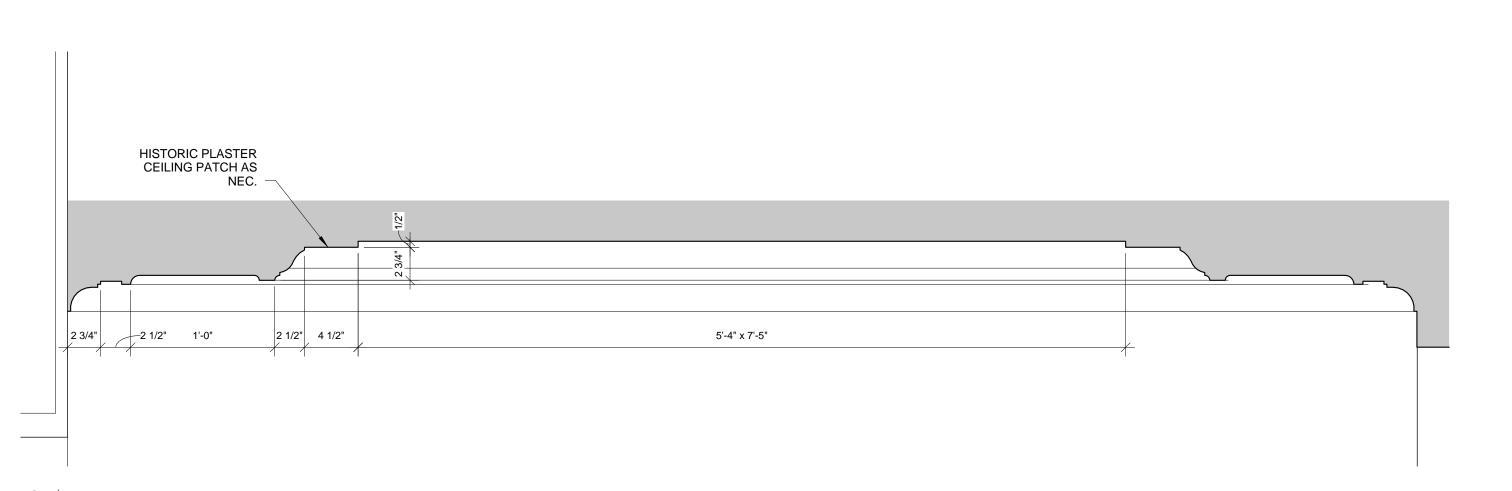

## 9 PLASTER RELIEF CEILING DETAIL AT EXCHANGE STREET ENTRY 1 1/2" = 1'-0" 0 3' 6' 1'-0' 2-0'