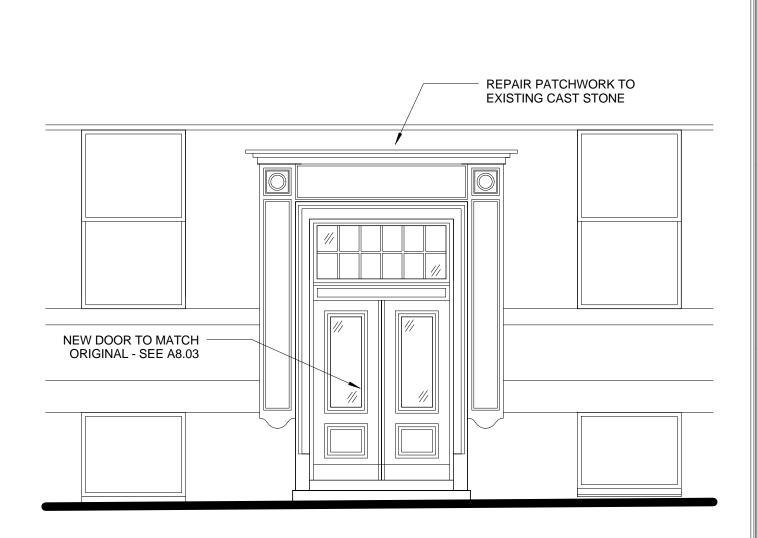

5 MAHOGANY PANEL DETAIL

3" = 1'-0"

0 11/2' 3' 6' 1'-0'

4 FEDERAL STREET ENTRY - INTERIOR ELEVATION

1/4" = 1'-0"

0 1'-0" 2'-0" 4'-0" 8-0"

2 CANOPY AND FLAG POLE SIDE ELEVATION

1/2" = 1'-0"

0 2'-0' 4'-0' 8'-0' 16'-0'

3 ENLARGED FLOOR PLAN - FEDERAL STREET

| 1 | ENTRY DE     | ETAI    | L - F | FEDEF | RAL STRE | E |
|---|--------------|---------|-------|-------|----------|---|
|   | 4/4" 4'0"    |         |       |       |          |   |
|   | 1/4" = 1'-0" | 0 1'-0" | 2'-0" | 4'-0" | 8'-0"    |   |