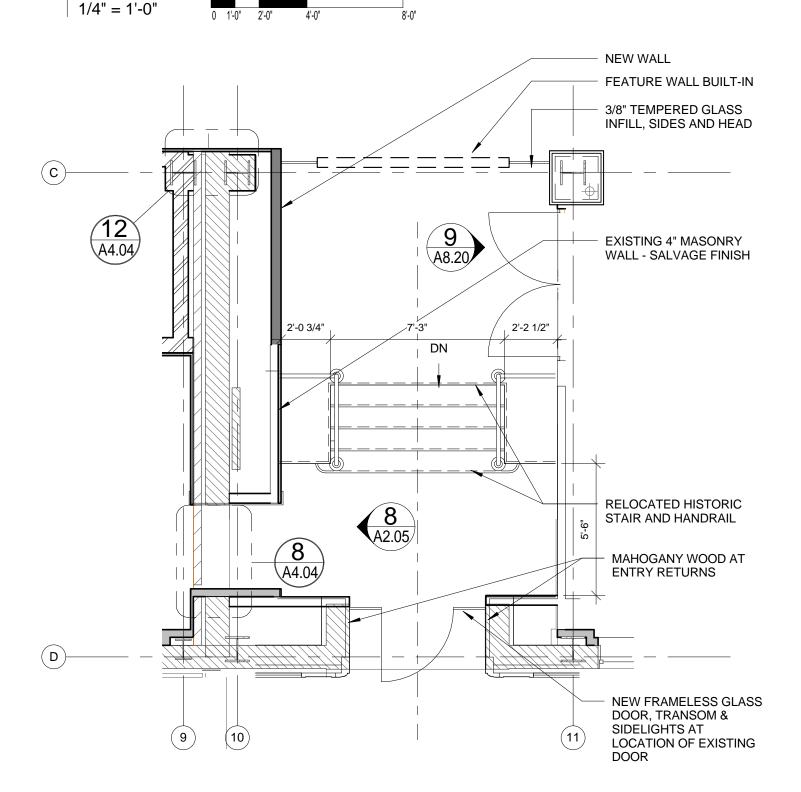

## 8 EXCHANGE STREET ENTRY - INTERIOR ELEVATION 1/4" = 1'-0" 0 1'-0' 2'-0' 4'-0' 8'-0'

7 EXCHANGE STREET ENTRY PLAN

1/4" = 1'-0"

0 1'-0' 2'-0' 4'-0' 8'-0'

6 ENTRY DETAIL - EXCHANGE STREET

1/4" = 1'-0"

0 1'-0" 2'-0" 4'-0" 8-0"