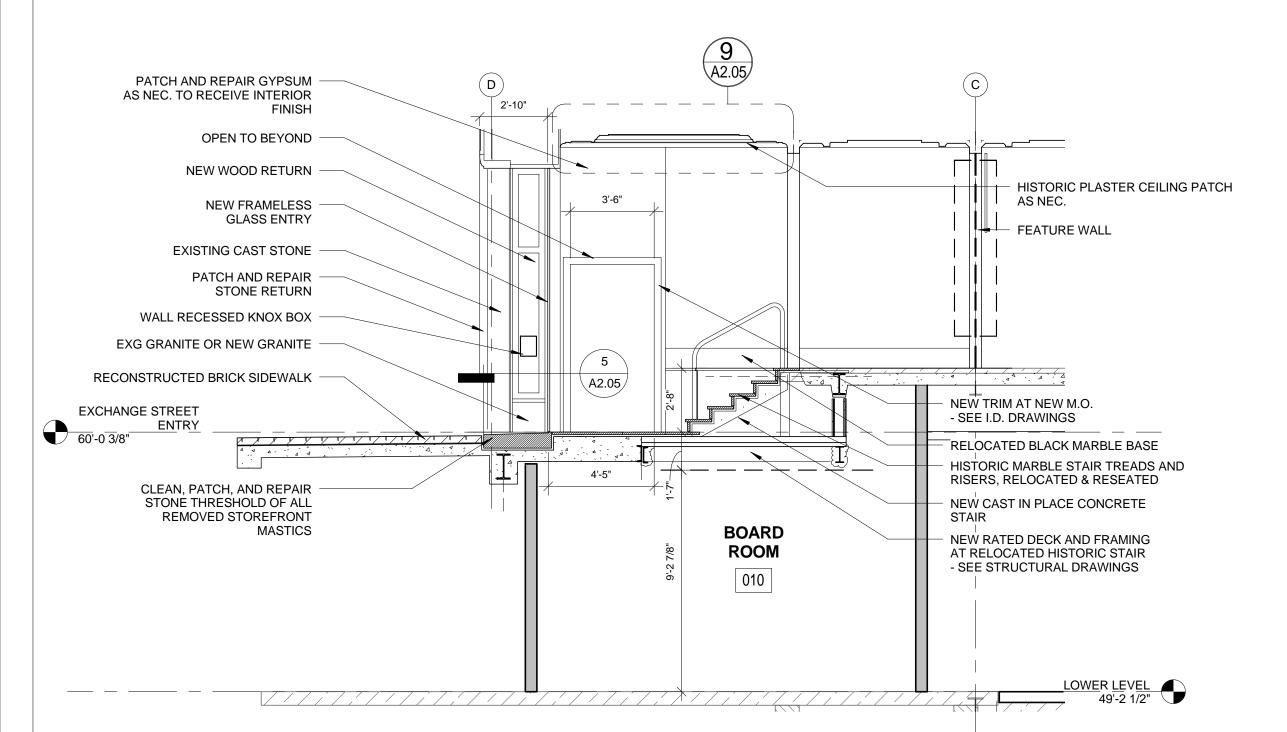

## 8 EXCHANGE STREET ENTRY - INTERIOR ELEVATION 1/4" = 1'-0" 0 1'-0' 2'-0' 4'-0' 8'-0'

7 EXCHANGE STREET ENTRY PLAN

1/4" = 1'-0"

0 1'-0' 2'-0' 4'-0' 8'-0'

6 ENTRY DETAIL - EXCHANGE STREET

1/4" = 1'-0"

0 1'-0" 2'-0" 4'-0" 8-0"