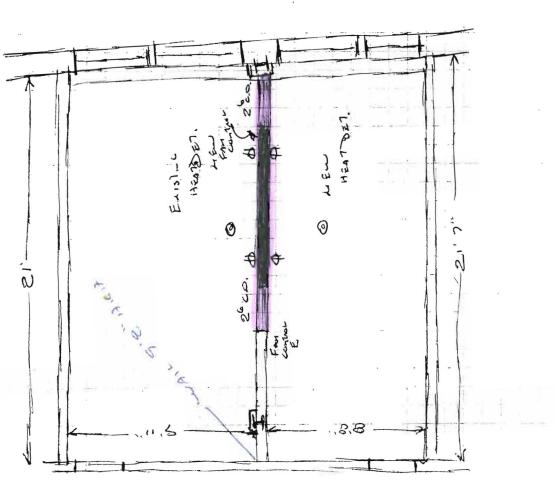

| Location/Addressof Construction (include Portion of Building):                                                                                        | 390 CONGRESS 5                      | 7. 7th floor                       |  |  |  |  |  |  |
|-------------------------------------------------------------------------------------------------------------------------------------------------------|-------------------------------------|------------------------------------|--|--|--|--|--|--|
| Total Square Footage of Proposed Structure                                                                                                            | Square Footage of Lot 1003          | 8                                  |  |  |  |  |  |  |
| Tax Assessor's Chart, Block & Lot Number 601 Chart# 32 Block# C Lot# 4                                                                                | Media Properties of Maine           | Telephone#:                        |  |  |  |  |  |  |
| Owner's Address:<br>390 concress 57.<br>Portion LE 04101                                                                                              | Lessee/Buyer's Name (If Applicable) | Cost Of Work: Fee \$ 2,700 . \$ 42 |  |  |  |  |  |  |
| Proposed Project Description: (Please be as specific as possible)  REPARTE WALL TO SEE TO FFICE ST 77H FLSS 7  INTURIES MENO & RICHARD MILLY 865-3300 |                                     |                                    |  |  |  |  |  |  |
| Contractor's Name, Address & Telephone CENTER LINE CO. 57. The Ree'd By WB                                                                            |                                     |                                    |  |  |  |  |  |  |
| Current Use: LEUSTA PEL/SF                                                                                                                            |                                     | -                                  |  |  |  |  |  |  |