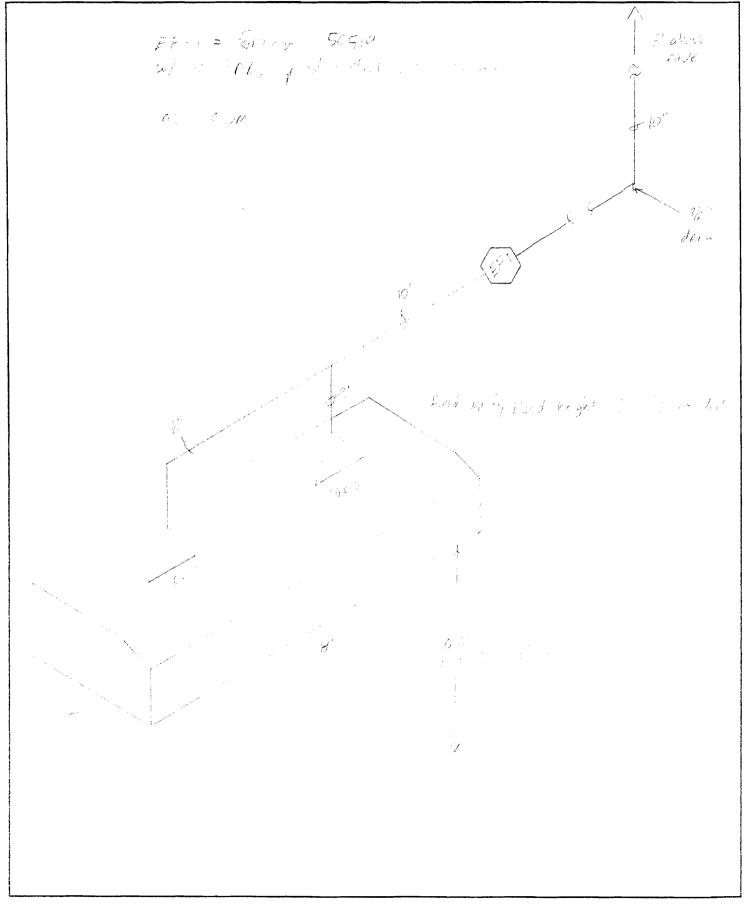

Code also need clearance form combustibles and structural info for sloor sytem above that this will be hung from...

**APPLICATION FOR PERMIT** 

Morison's Maine Course 48 Union Wharf Portland, Me. 04112

Soup kettle vapor exhaust;

.063 ga. aluminum hood 70 lbs. Hood suspended from floor joists above with aluminum strapping and lag bolts

20 ga. spiral aluminum exhaust duct 10" dia., 60 lbs. Ductwork passes through one plywood sheathed wall and one steel panel exterior wall

One Fantech inline exhaust fan 115 volt AC, 12 lbs.

Power wring by electrical contractor Maximum exhaust temperature is 140 deg F