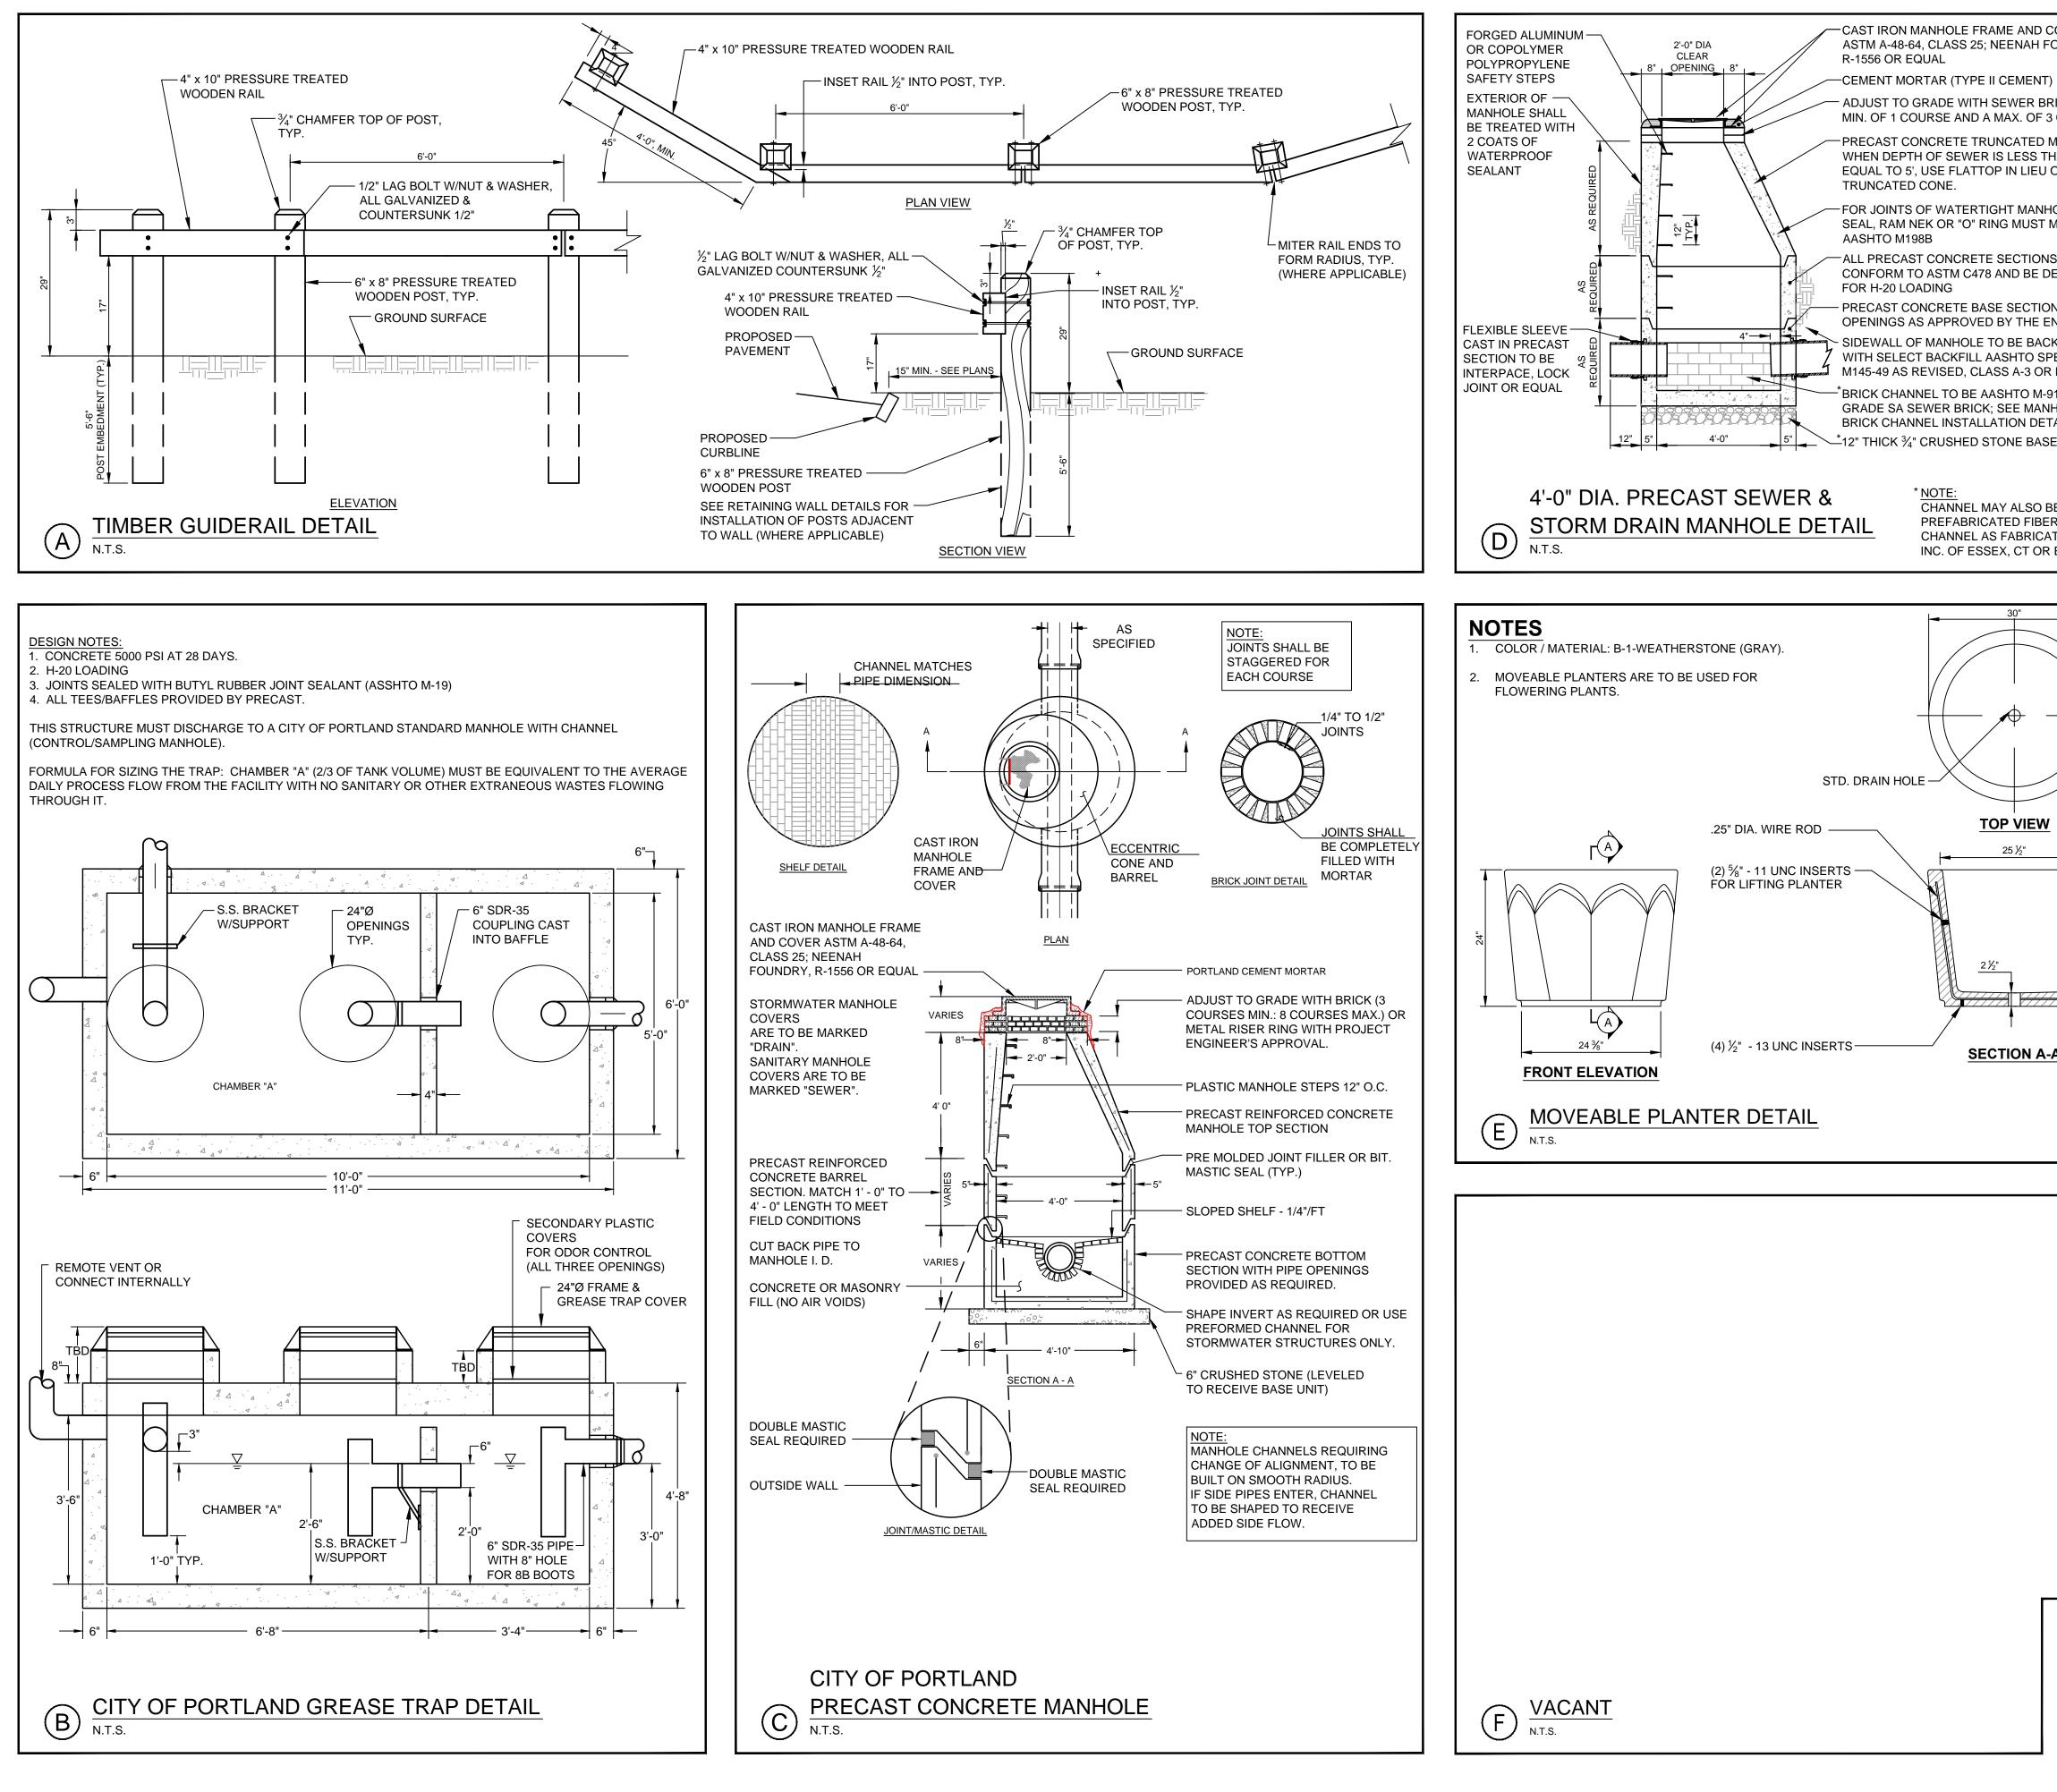

STANTEC CONSULTING SERVICES INC. 482 PAYNE ROAD SCARBOROUGH COURT SCARBOROUGH ME 04074-8929 WWW.STANTEC.COM

Stantec

| OVER<br>DUNDRY,                                                        |                                      |                              |                                |                                      |
|------------------------------------------------------------------------|--------------------------------------|------------------------------|--------------------------------|--------------------------------------|
| ICK WITH A<br>COURSES<br>1H CONE.                                      |                                      |                              |                                |                                      |
| IAN OR<br>DF                                                           |                                      |                              |                                |                                      |
| OLE KENT<br>IEET<br>S SHALL                                            |                                      |                              |                                |                                      |
| ESIGNED<br>N WITH PIPE<br>NGINEER                                      |                                      |                              |                                |                                      |
| KFILLED<br>EC<br>BETTER<br>1-42                                        |                                      |                              |                                |                                      |
| HOLE<br>AIL                                                            |                                      |                              |                                |                                      |
| E A<br>RLINER 2000<br>TED BY GDT,<br>EQUAL                             | -                                    |                              |                                |                                      |
|                                                                        |                                      |                              |                                |                                      |
|                                                                        |                                      |                              |                                |                                      |
|                                                                        |                                      |                              |                                |                                      |
|                                                                        |                                      |                              |                                |                                      |
|                                                                        |                                      |                              |                                |                                      |
|                                                                        |                                      |                              |                                |                                      |
| <u>A</u>                                                               |                                      |                              |                                |                                      |
|                                                                        |                                      |                              |                                |                                      |
|                                                                        |                                      |                              |                                |                                      |
|                                                                        |                                      |                              |                                |                                      |
|                                                                        |                                      |                              |                                |                                      |
|                                                                        |                                      |                              |                                |                                      |
|                                                                        |                                      |                              |                                |                                      |
|                                                                        | -                                    |                              |                                |                                      |
| H N.T.S.                                                               | -                                    |                              |                                |                                      |
| Prepared For:<br>PROPRIETORS OF                                        | Project:<br>UNION                    |                              | Revisions:<br>09.27.16 - REVIS | SED PER CITY<br>IMENTS &             |
| UNION WHARF                                                            |                                      | WIDGERY WHARF<br>DEVELOPMENT |                                | UBMITTED<br>L PLAN PERMIT<br>MISSION |
| 36 UNION WHARF<br>PORTLAND, ME 04101<br>Architect:                     | PORTLAND,                            | MAINE Date:                  | 05.26.16 - PREL                | IMINARY PLAN<br>MISSION TO CITY      |
|                                                                        | - : RIICURY : -                      | JAN 2015                     | N.T.S.                         |                                      |
| 48 Union Wharf Portland, Maine 041<br>(207) 772-6022 Fax (207) 772-405 | 01<br>5                              | DET.                         | AILS                           | L-/.J                                |
|                                                                        | P.E. STEPHEN R. BUSHEY<br>LIC. #7429 |                              |                                |                                      |