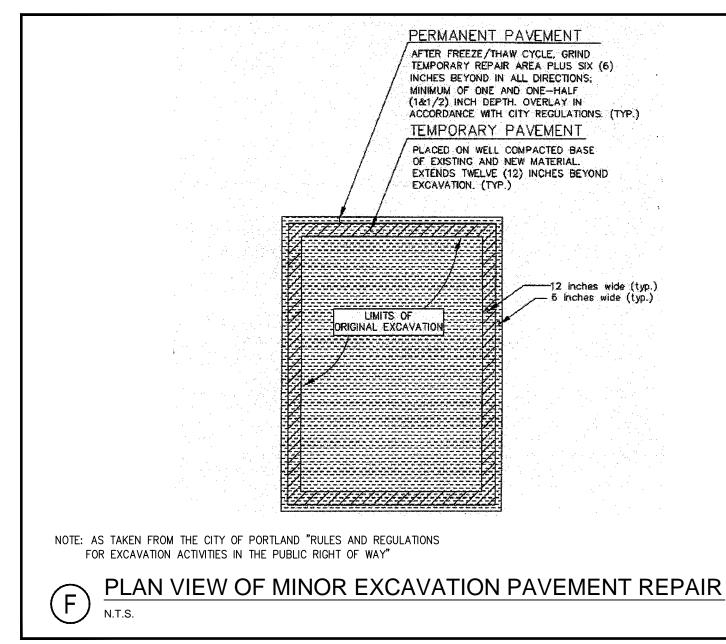

-12 inches wide (typ.)

18 inches

ナナハナナナナナナナ

TEMPORARY PAVEMENT
REPAIR AREA EXPANDED
DUE TO DISTANCE BETWEEN
EXCAVATION LIMITS BEING

SIX (6) FEET OR LESS.

architects

AFTER FREEZE/THAW CYCLL GRIND
TEMPORARY PEPAR AREA PLUS SIX (6)
INCHES BEYOND IN ALL DIRECTIONS,
MINISHAW OF ONE AND ONE-HALF
(181/2) INCH DEPTH, OVERLAY IN
ACCORDANCE WITH CITY REGULATIONS (TYP.)

TEMPORARY PAVEMENT
PLACED ON WELL COMPACTED BASE
OF EXISTING AND NEW MARTENAL
EXTENDS TWELVE (12) INCHES BEYOND
EXCAVATION, THE CITY OF PORTLAND "RULES AND REGULATIONS
FOR EXCAVATION ACTIVITIES IN THE PUBLIC RICHT OF WAY"

PLAN VIEW OF MINOR EXCAVATION PAVEMENT
AFTER FREEZE/THAW CYCLE, GRIND
TEMPORARY PEPAR AREA PLUS SIX (6)
INCHES BEYOND IN ALL DIRECTIONS,
MINIMUM OF ONE AND ONE-HALF
(184/2) INCH DEPTH, OVERLAY IN
ACCORDANCE WITH CITY REGULATIONS (TYP.)
TEMPORARY RETURN THE CITY OF PAVEMENT

PLACED ON WELL COMPACTED BASE
OF EXISTING AND NEW MATERIAL
EXTENDS TWELVE (12) INCHES BEYOND
EXCAVATION. (TYP.)

TEMPORARY PAVEMENT

PLACED ON WELL COMPACTED BASE
OF EXISTING AND NEW MATERIAL
EXTENDS TWELVE (12) INCHES BEYOND
EXCAVATION. (TYP.)

NOTE: AS TAKEN FROM THE CITY OF PORTLAND "RULES AND REGULATIONS

FOR EXCAVATION ACTIVITIES IN THE PUBLIC RIGHT OF WAY"

PERMANENT PAVEMENT

MINIMUM OF ONE AND ONE-HALF (1&1/2) INCH DEPTH. OVERLAY IN

TEMPORARY PAVEMENT PLACED ON WELL COMPACTED BASE

OF EXISTING AND NEW MATERIAL.
EXTENDS TWELVE (12) INCHES BEYOND

EXCAVATION. (TYP.)

ACCORDANCE WITH CITY REGULATIONS. (TYP.)

AFTER FREEZE/THAW CYCLE, GRIND
TEMPORARY REPAIR AREA PLUS SIX
(6) INCHES BEYOND IN ALL DIRECTIONS