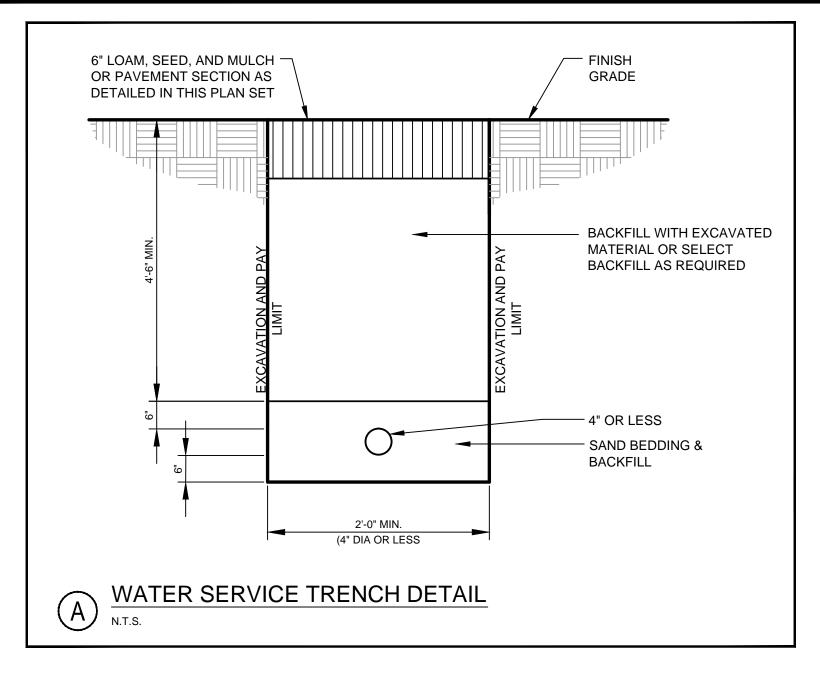

NOTE: AS TAKEN FROM THE CITY OF PORTLAND "RULES AND REGULATIONS

FOR EXCAVATION ACTIVITIES IN THE PUBLIC RIGHT OF WAY"

PERMANENT PAVEMENT

MINIMUM OF ONE AND ONE-HALF (1&1/2) INCH DEPTH. OVERLAY IN

TEMPORARY PAVEMENT PLACED ON WELL COMPACTED BASE

OF EXISTING AND NEW MATERIAL.
EXTENDS TWELVE (12) INCHES BEYOND

EXCAVATION. (TYP.)

ACCORDANCE WITH CITY REGULATIONS. (TYP.)

AFTER FREEZE/THAW CYCLE, GRIND
TEMPORARY REPAIR AREA PLUS SIX
(6) INCHES BEYOND IN ALL DIRECTIONS