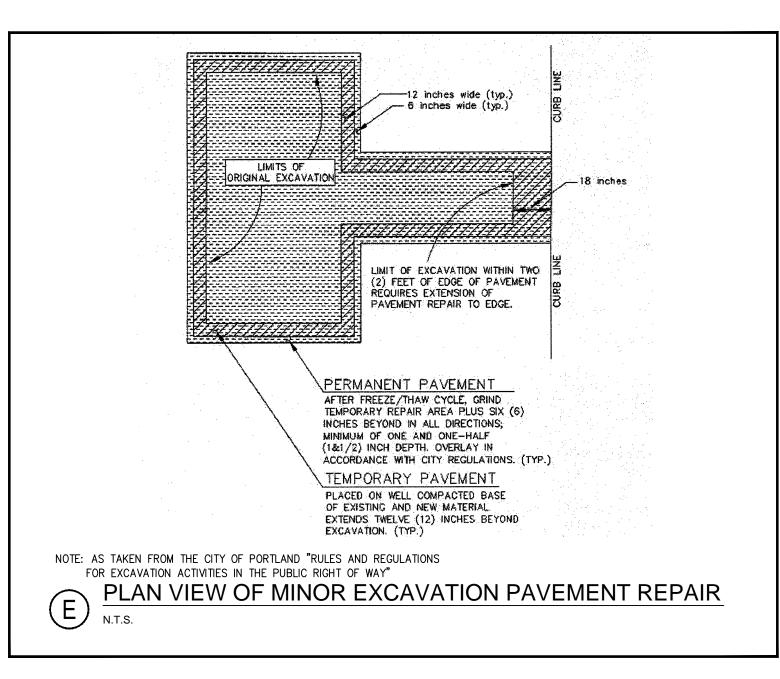

-12 inches wide (typ.)

18 inches

ナナハナナナナナナナ

TEMPORARY PAVEMENT
REPAIR AREA EXPANDED
DUE TO DISTANCE BETWEEN
EXCAVATION LIMITS BEING

SIX (6) FEET OR LESS.

architects

AFTER FREEZE/THAW CYCLL GRIND
TEMPORARY PEPAR AREA PLUS SIX (6)
INCHES BEYOND IN ALL DIRECTIONS,
MINISHAW OF ONE AND ONE-HALF
(181/2) INCH DEPTH, OVERLAY IN
ACCORDANCE WITH CITY REGULATIONS (TYP.)

TEMPORARY PAVEMENT
PLACED ON WELL COMPACTED BASE
OF EXISTING AND NEW MARTENAL
EXTENDS TWELVE (12) INCHES BEYOND
EXCAVATION, THE CITY OF PORTLAND "RULES AND REGULATIONS
FOR EXCAVATION ACTIVITIES IN THE PUBLIC RICHT OF WAY"

PLAN VIEW OF MINOR EXCAVATION PAVEMENT
AFTER FREEZE/THAW CYCLE, GRIND
TEMPORARY PEPAR AREA PLUS SIX (6)
INCHES BEYOND IN ALL DIRECTIONS,
MINIMUM OF ONE AND ONE-HALF
(184/2) INCH DEPTH, OVERLAY IN
ACCORDANCE WITH CITY REGULATIONS (TYP.)
TEMPORARY RETURN THE CITY OF PAVEMENT

PLACED ON WELL COMPACTED BASE
OF EXISTING AND NEW MATERIAL
EXTENDS TWELVE (12) INCHES BEYOND
EXCAVATION. (TYP.)

TEMPORARY PAVEMENT

PLACED ON WELL COMPACTED BASE
OF EXISTING AND NEW MATERIAL
EXTENDS TWELVE (12) INCHES BEYOND
EXCAVATION. (TYP.)