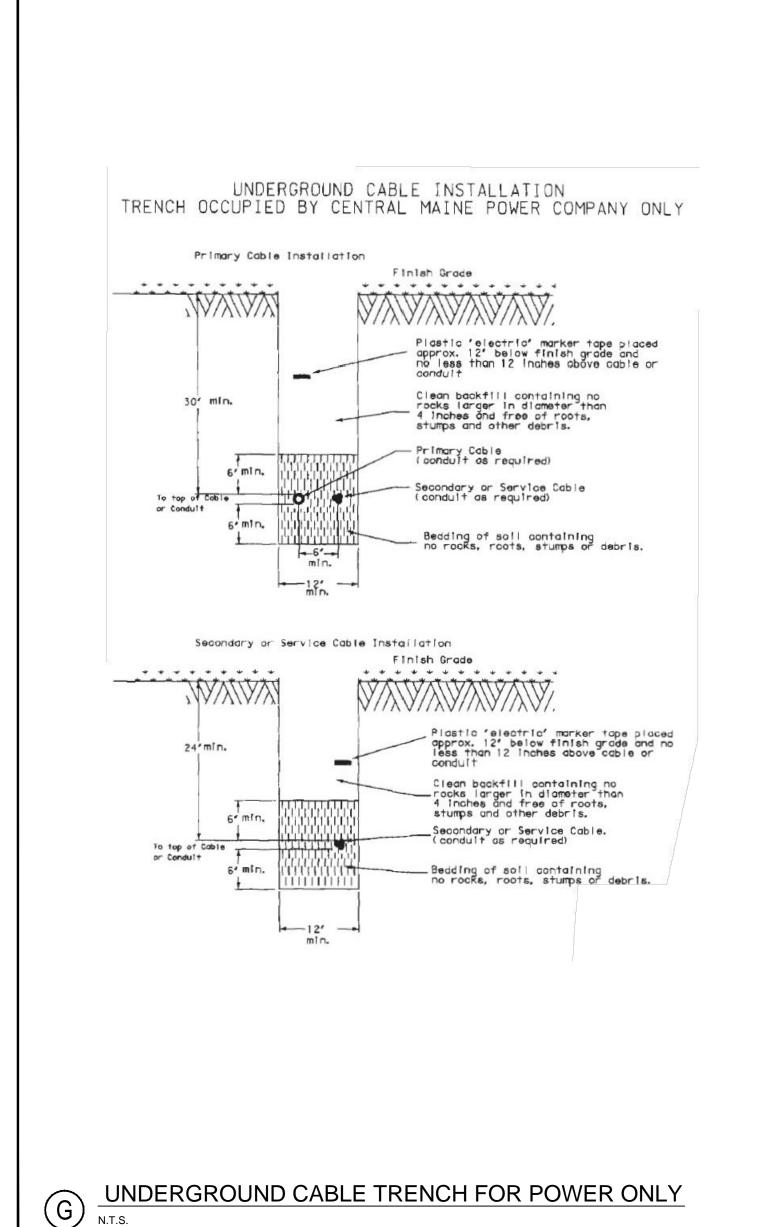

-12 inches wide (typ.)

18 inches

ナナハナナナナナナナ

TEMPORARY PAVEMENT
REPAIR AREA EXPANDED
DUE TO DISTANCE BETWEEN
EXCAVATION LIMITS BEING

SIX (6) FEET OR LESS.







architects

AFTER FREEZE/THAW CYCLL GRIND
TEMPORARY PEPAR AREA PLUS SIX (6)
INCHES BEYOND IN ALL DIRECTIONS,
MINISHAW OF ONE AND ONE-HALF
(181/2) INCH DEPTH, OVERLAY IN
ACCORDANCE WITH CITY REGULATIONS (TYP.)

TEMPORARY PAVEMENT
PLACED ON WELL COMPACTED BASE
OF EXISTING AND NEW MARTENAL
EXTENDS TWELVE (12) INCHES BEYOND
EXCAVATION, THE CITY OF PORTLAND "RULES AND REGULATIONS
FOR EXCAVATION ACTIVITIES IN THE PUBLIC RICHT OF WAY"

PLAN VIEW OF MINOR EXCAVATION PAVEMENT
AFTER FREEZE/THAW CYCLE, GRIND
TEMPORARY PEPAR AREA PLUS SIX (6)
INCHES BEYOND IN ALL DIRECTIONS,
MINIMUM OF ONE AND ONE-HALF
(184/2) INCH DEPTH, OVERLAY IN
ACCORDANCE WITH CITY REGULATIONS (TYP.)
TEMPORARY RETURN THE CITY OF PAVEMENT

PLACED ON WELL COMPACTED BASE
OF EXISTING AND NEW MATERIAL
EXTENDS TWELVE (12) INCHES BE