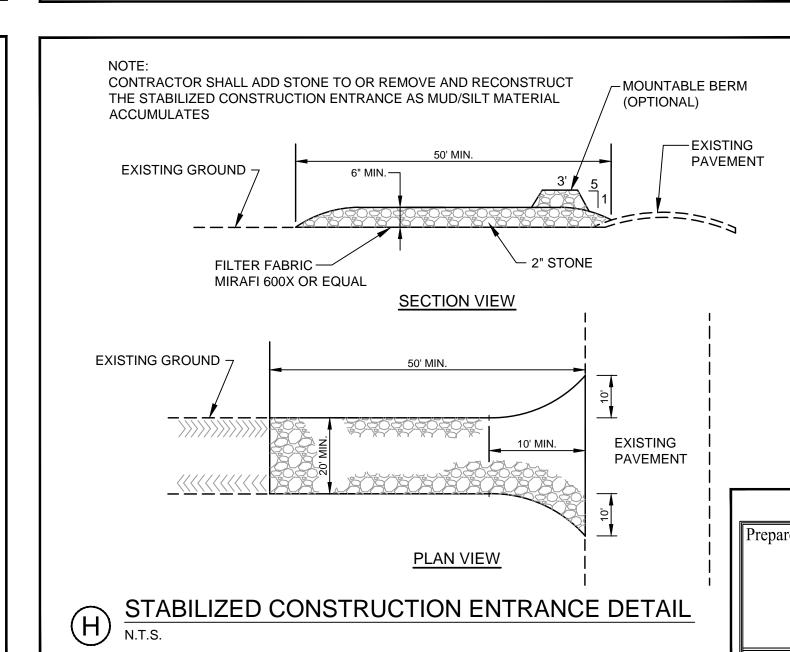

, OVERLAY IN
ACCORDANCE WITH CITY REGULATIONS (TYP.)

TEMPORARY PAVEMENT
PLACED ON WELL COMPACTED BASE
OF EXISTING AND NEW MARTENAL
EXTENDS TWELVE (12) INCHES BEYOND
EXCAVATION, THE CITY OF PORTLAND "RULES AND REGULATIONS
FOR EXCAVATION ACTIVITIES IN THE PUBLIC RICHT OF WAY"

PLAN VIEW OF MINOR EXCAVATION PAVEMENT
AFTER FREEZE/THAW CYCLE, GRIND
TEMPORARY PEPAR AREA PLUS SIX (6)
INCHES BEYOND IN ALL DIRECTIONS,
MINIMUM OF ONE AND ONE-HALF
(184/2) INCH DEPTH, OVERLAY IN
ACCORDANCE WITH CITY REGULATIONS (TYP.)
TEMPORARY RETURN THE CITY OF PAVEMENT

PLACED ON WELL COMPACTED BASE
OF EXISTING AND NEW MATERIAL
EXTENDS TWELVE (12) INCHES BEYOND
EXCAVATION. (TYP.)

TEMPORARY PAVEMENT

PLACED ON WELL COMPACTED BASE
OF EXISTING AND NEW MATERIAL
EXTENDS TWELVE (12) INCHES BEYOND
EXCAVATION. (TYP.)





J VACANT
N.T.S.



STANTEC CONSULTING SERVICES INC.

482 PAYNE ROAD SCARBOROUGH COURT
SCARBOROUGH ME 04074-8929
WWW.STANTEC.COM

48 Union Wharf Portland, Maine 04101 (207) 772-6022 Fax (207) 772-4056 JAN 2

STEPHEN R.

BUSHEY

909/27/2016

CNSE

P.E. STEPHEN R. BUSHEY
LIC. #7429

DETAILS C-7.2

*}}}}* 

PLAN VIEW OF MAJOR EXCAVATION PAVEMENT REPAIR

12 inches wide (typ.) ----

NOTE: AS TAKEN FROM THE CITY OF PORTLAND "RULES AND REGULATIONS

FOR EXCAVATION ACTIVITIES IN THE PUBLIC RIGHT OF WAY"

PERMANENT PAVEMENT

MINIMUM OF ONE AND ONE-HALF (1&1/2) INCH DEPTH. OVERLAY IN

TEMPORARY PAVEMENT PLACED ON WELL COMPACTED BASE

OF EXISTING AND NEW MATERIAL.
EXTENDS TWELVE (12) INCHES BEYOND

EXCAVATION. (TYP.)

ACCORDANCE WITH CITY REGULATIONS. (TYP.)

AFTER FREEZE/THAW CYCLE, GRIND
TEMPORARY