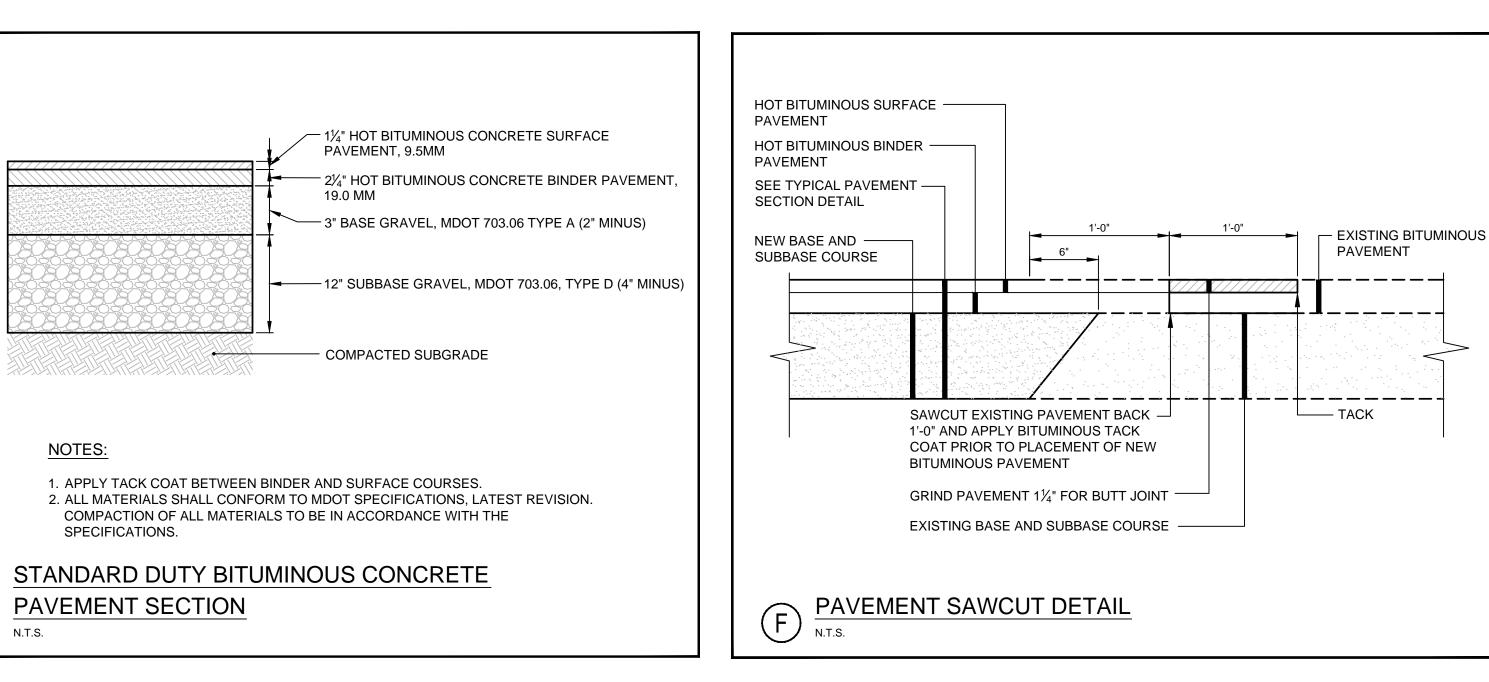

| SCHEDULE OF BASE BACKFILL |                                          |                                                |                                       |                                                |
|---------------------------|------------------------------------------|------------------------------------------------|---------------------------------------|------------------------------------------------|
| TYPE OF<br>PIPE           | BEDDING MATERIAL                         | SPECIAL<br>BACKFILL                            | SPECIAL<br>BACKFILL<br>COVER "A" (IN) | SELECT<br>BACKFILL                             |
| CONCRETE                  | GRANULAR AASHTO M145 49-A-3<br>OR BETTER | GRANULAR<br>AASHTO M145<br>49-A-3 OR<br>BETTER | 12                                    | GRANULAR<br>AASHTO M145<br>49-A-3 OR<br>BETTER |
| PVC                       | ¾" CRUSHED STONE                         | GRANULAR<br>AASHTO M145<br>49-A-3 OR<br>BETTER | 6                                     | GRANULAR<br>AASHTO M145<br>49-A-3 OR<br>BETTER |
| СМР                       | ¾" CRUSHED STONE                         | GRANULAR<br>AASHTO M145<br>49-A-3 OR<br>BETTER | 6                                     | GRANULAR<br>AASHTO M145<br>49-A-3 OR<br>BETTER |
| D.I.                      | GRANULAR AASHTO M145-49 A-3<br>OR BETTER | GRANULAR<br>AASHTO M145<br>49-A-3 OR<br>BETTER | 6                                     | GRANULAR<br>AASHTO M145<br>49-A-3 OR<br>BETTER |

BRACING AND SHEETING OR OTHER TRENCH PROTECTION TO BE PROVIDED TO MEET APPLICABLE STATE AND O.S.H.A. SAFETY STANDARDS. ALL SUCH TRENCH PROTECTION TO BE THE RESPONSIBILITY OF THE CONTRACTOR.

TYPICAL TRENCH DETAIL