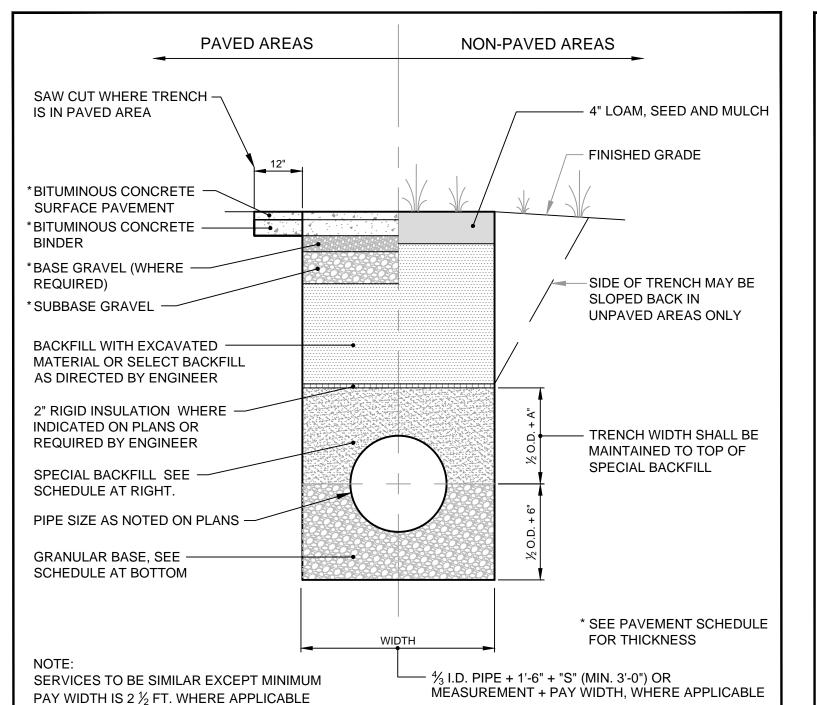

| SCHEDULE OF BASE BACKFILL |                                          |                                                |                                       |                                                |
|---------------------------|------------------------------------------|------------------------------------------------|---------------------------------------|------------------------------------------------|
| TYPE OF<br>PIPE           | BEDDING MATERIAL                         | SPECIAL<br>BACKFILL                            | SPECIAL<br>BACKFILL<br>COVER "A" (IN) | SELECT<br>BACKFILL                             |
| CONCRETE                  | GRANULAR AASHTO M145 49-A-3<br>OR BETTER | GRANULAR<br>AASHTO M145<br>49-A-3 OR<br>BETTER | 12                                    | GRANULAR<br>AASHTO M145<br>49-A-3 OR<br>BETTER |
| PVC                       | ¾" CRUSHED STONE                         | GRANULAR<br>AASHTO M145<br>49-A-3 OR<br>BETTER | 6                                     | GRANULAR<br>AASHTO M145<br>49-A-3 OR<br>BETTER |
| СМР                       | ¾" CRUSHED STONE                         | GRANULAR<br>AASHTO M145<br>49-A-3 OR<br>BETTER | 6                                     | GRANULAR<br>AASHTO M145<br>49-A-3 OR<br>BETTER |
| D.I.                      | GRANULAR AASHTO M145-49 A-3<br>OR BETTER | GRANULAR<br>AASHTO M145<br>49-A-3 OR<br>BETTER | 6                                     | GRANULAR<br>AASHTO M145<br>49-A-3 OR<br>BETTER |

BRACING AND SHEETING OR OTHER TRENCH PROTECTION TO BE PROVIDED TO MEET APPLICABLE STATE AND O.S.H.A. SAFETY STANDARDS. ALL SUCH TRENCH PROTECTION TO BE THE RESPONSIBILITY OF THE CONTRACTOR.

TYPICAL TRENCH DETAIL