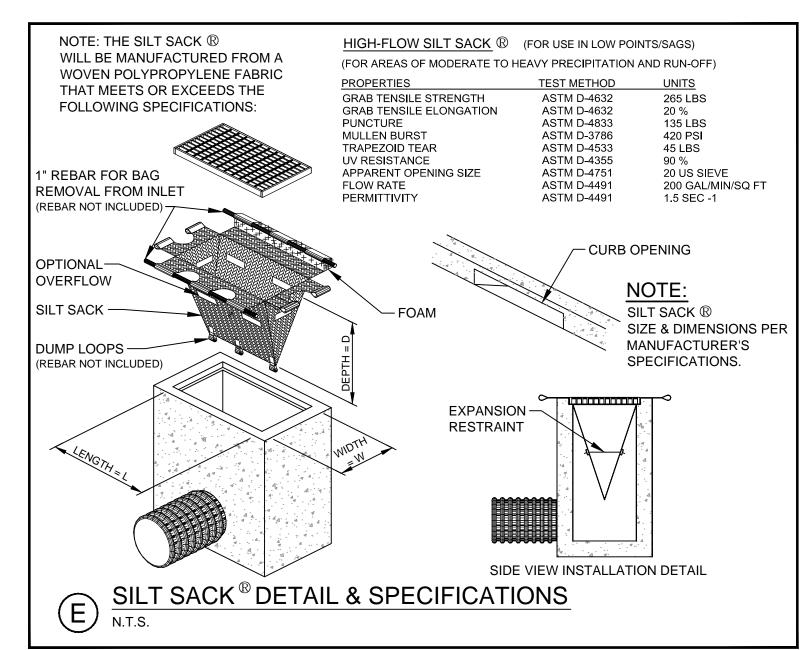

| SCHEDULE OF BASE BACKFILL |                                          |                                                |                                       |                                                |
|---------------------------|------------------------------------------|------------------------------------------------|---------------------------------------|------------------------------------------------|
| TYPE OF<br>PIPE           | BEDDING MATERIAL                         | SPECIAL<br>BACKFILL                            | SPECIAL<br>BACKFILL<br>COVER "A" (IN) | SELECT<br>BACKFILL                             |
| CONCRETE                  | GRANULAR AASHTO M145 49-A-3<br>OR BETTER | GRANULAR<br>AASHTO M145<br>49-A-3 OR<br>BETTER | 12                                    |