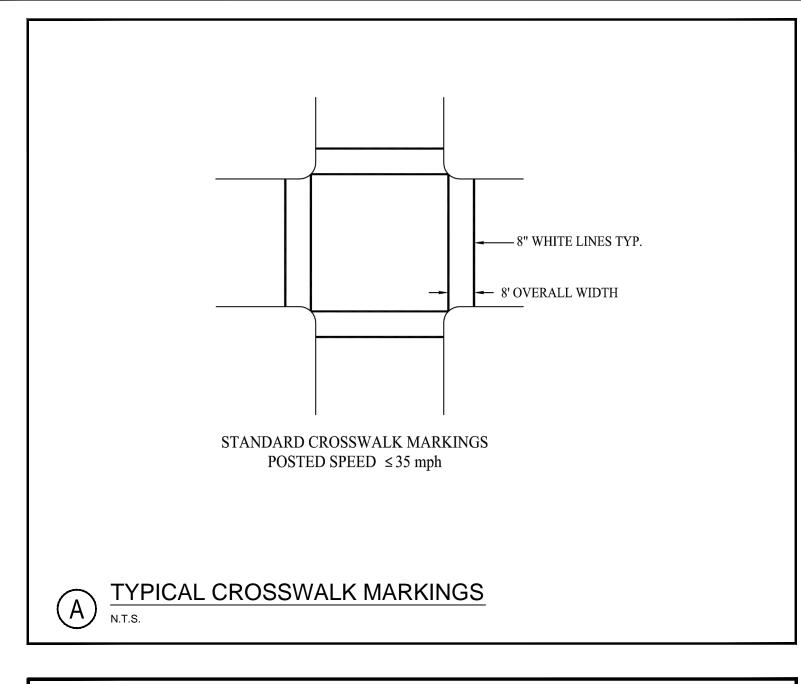

| SCHEDULE OF BASE BACKFILL |                                          |                                                |                                       |                                                |
|---------------------------|------------------------------------------|------------------------------------------------|---------------------------------------|------------------------------------------------|
| TYPE OF<br>PIPE           | BEDDING MATERIAL                         | SPECIAL<br>BACKFILL                            | SPECIAL<br>BACKFILL<br>COVER "A" (IN) | SELECT<br>BACKFILL                             |
| CONCRETE                  | GRANULAR AASHTO M145 49-A-3<br>OR BETTER | GRANULAR<br>AASHTO M145<br>49-A-3 OR<br>BETTER | 12