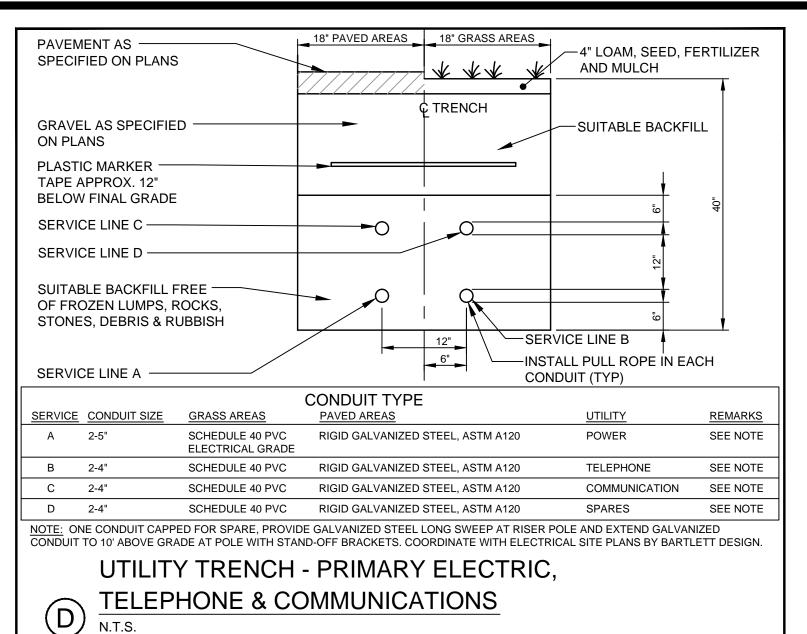

| SCHEDULE OF BASE BACKFILL |                                          |                                                |                                       |                                                |
|---------------------------|------------------------------------------|------------------------------------------------|---------------------------------------|------------------------------------------------|
| TYPE OF<br>PIPE           | BEDDING MATERIAL                         | SPECIAL<br>BACKFILL                            | SPECIAL<br>BACKFILL<br>COVER "A" (IN) | SELECT<br>BACKFILL                             |
| CONCRETE                  | GRANULAR AASHTO M145 49-A-3<br>OR BETTER | GRANULAR<br>AASHTO M145<br>49-A-3 OR<br>BETTER | 12