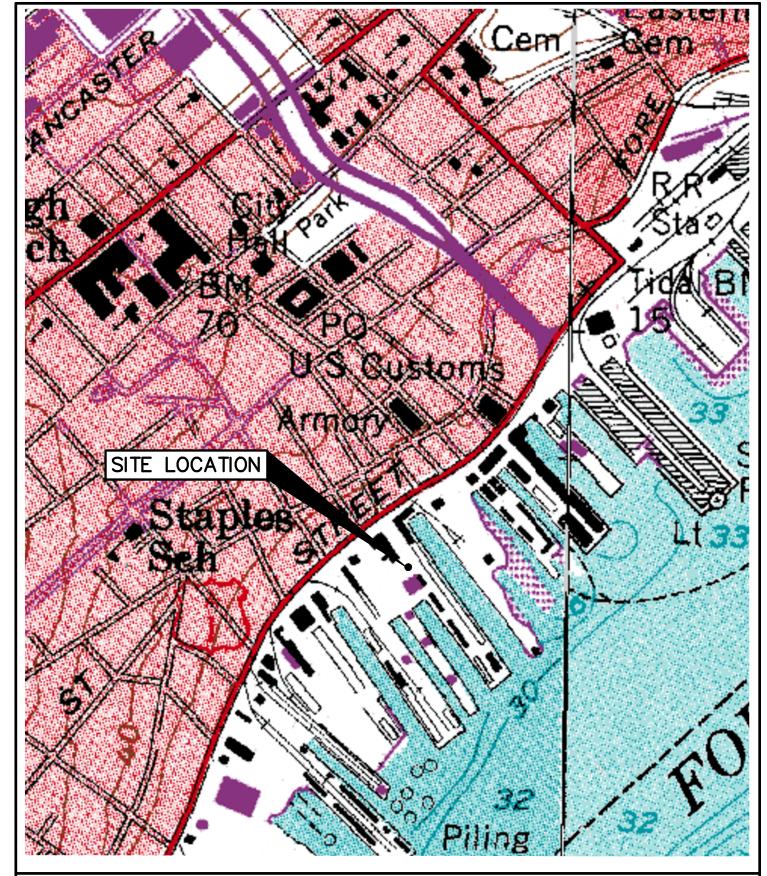

26

Enclosed please find application, written narrative and plans describing the proposed redevelopment project. Figures IA and IB are maps showing the project location. A \$5,000 application fee (check #000001) made payable to the City of Portland from the Applicant was submitted. It is our understanding that the City of Portland will coordinate the necessary public notices and that the fee for public notices and other review services will be billed to the Applicant at a later date.

## U.S.G.S. Location Map

Fishermans Wharf Redevelopment - Portland, Maine U.S.G.S. Portland East/West, Maine -7.5 Minute Series (Topographic)

 Design:
 BMG
 Date:
 MARCH
 2017

 Draft:
 CG
 Job No.:
 3244

 Checked:
 LSA
 Scale:
 None

 File Name:
 3244-LOCATION.dwg

Relationships. Responsiveness. Results. www.gorrillpalmer.com 207.772.2515

Figure 1B