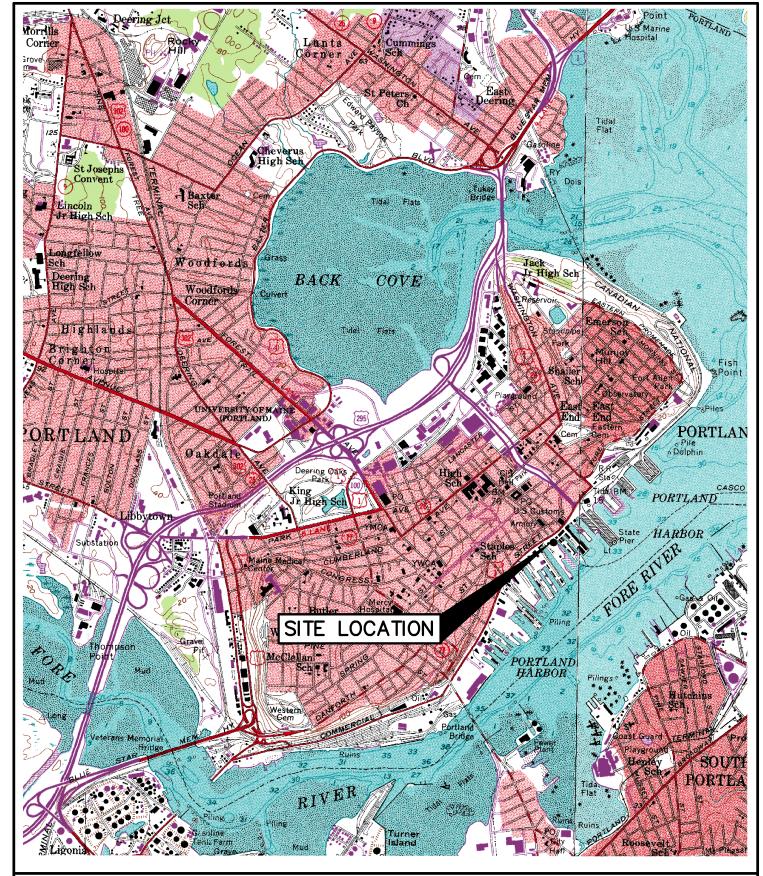

26

Enclosed please find application, written narrative and plans describing the proposed redevelopment project. Figures IA and IB are maps showing the project location. A \$5,000 application fee (check #000001) made payable to the City of Portland from the Applicant was submitted. It is our understanding that the City of Portland will coordinate the necessary public notices and that the fee for public notices and other review services will be billed to the Applicant at a later date.

## U.S.G.S. Location Map

Fishermans Wharf Redevelopment - Portland, Maine U.S.G.S. Portland East/West, Maine -7.5 Minute Series (Topographic)

| Design: BMG                  | Date: MARCH 2017 |
|------------------------------|------------------|
| Draft: CG                    | Job No.: 3244    |
| Checked: LSA                 | Scale: None      |
| File Name: 3244-LOCATION dwa |                  |

Relationships. Responsiveness. Results. www.gorrillpalmer.com 207.772.2515

Figure 1A