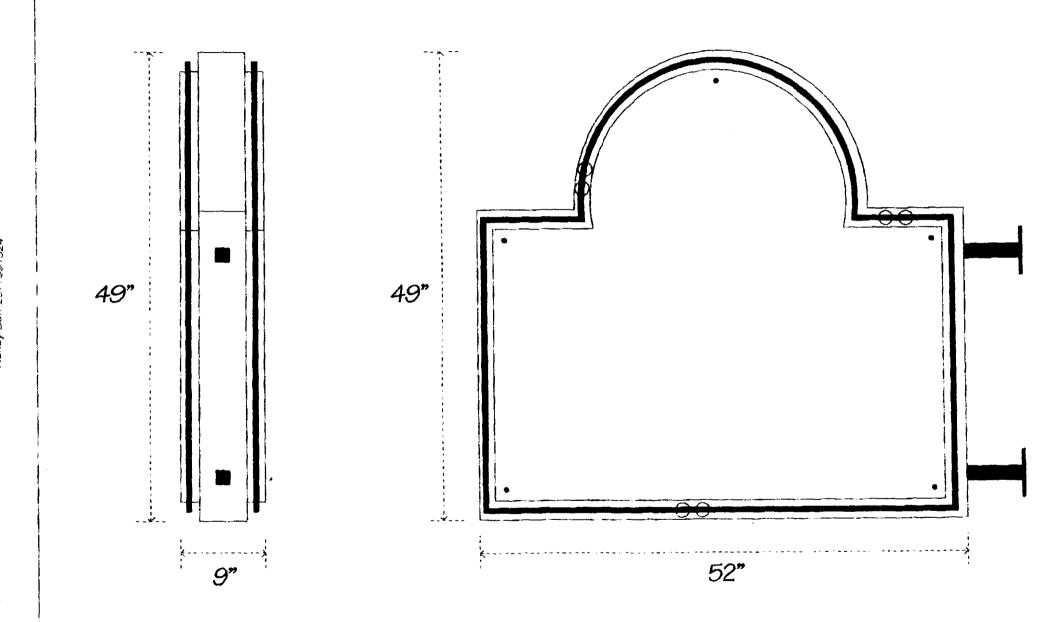

#### PLEASE ANSWER ALL QUESTIONS

| ADDRESS: 184 Carmercial St. Partland ZONE: WCZ                        |
|-----------------------------------------------------------------------|
| OWNER: GEF LLC.                                                       |
| APPLICANT: SALTY LUBSTER (O. D/B/4 PORTLAND LUBSTER                   |
| ASSESSOR NO                                                           |
| PLEASE CIRCLE APPROPRIATE ANSWER                                      |
| SINGLE TENANT LOT? YES NO MULTI-TENANT LOT? YES NO                    |
| FREESTANDING SIGN? (ex. Pole Sign) YES NO DIMENSIONS HEIGHT           |
| MORE THAN ONE SIGN?  YES NO DIMENSIONS HEIGHT                         |
| SIGN ATTACHED TO BLDG.? (YES) NO DIMENSIONS 79 × 52 × 7               |
| MORE THAN ONE SIGN? YES NO DIMENSIONS 49 x 52 = 2310                  |
| AWNING: YES NO IS AWNING BACKLIT? YES NO HEIGHT OFF SIDEWALK = 17,704 |
| LIST ALL EXISTING SIGNAGE AND THEIR DIMENSIONS:                       |
| LXH 4x9"=8-14 F199                                                    |
| *** TENANT BLDG. FRONTAGE (IN FEET): 405 (Approx.) 39/long + over 1   |
| *** REQUIRED INFORMATION 39x2 - (78) MAX                              |
| AREA FOR COMPUTATION                                                  |

| Location/Address of Construction:                                                                                                                                                                                                                                                                                                               | 184 C                                                                  | MMERCIAL                                                                                               | ST.                                                           |                                                                                                                                          |
|-------------------------------------------------------------------------------------------------------------------------------------------------------------------------------------------------------------------------------------------------------------------------------------------------------------------------------------------------|------------------------------------------------------------------------|--------------------------------------------------------------------------------------------------------|---------------------------------------------------------------|------------------------------------------------------------------------------------------------------------------------------------------|
| Total Square Footage of Proposed Structi<br><b>PV50</b> 950                                                                                                                                                                                                                                                                                     | •                                                                      | Square Footage o                                                                                       |                                                               |                                                                                                                                          |
| Tax Assessor's Chart, Block & Lot  Chart# Block# Lot#  031 030                                                                                                                                                                                                                                                                                  | Po. B                                                                  | GEF LLC<br>UX 2808<br>RTLAND, ME.                                                                      | 04116                                                         | Telephone: 828 - 5136                                                                                                                    |
| Lessee/Buyer's Name (If Applicable)  SALTY LUBSTER CO  A/b/A/ "PORTLAND LOBSTER CO!                                                                                                                                                                                                                                                             | telephone Ta 671-                                                      | Juna<br>5566                                                                                           | 1.0<br>\$3                                                    | otal s.f. of signage <u>174</u> x<br>00 per s.f. \$ <u>17,40</u> , plus<br>60.00 base fee<br>be: \$ 47,40                                |
| Current use: RESTANDANT / 12E                                                                                                                                                                                                                                                                                                                   | as prior use:                                                          | ~/4                                                                                                    |                                                               |                                                                                                                                          |
| Approximately how long has it been vacable proposed use: 54 ME  Project description:                                                                                                                                                                                                                                                            |                                                                        | × 9''                                                                                                  |                                                               |                                                                                                                                          |
| Contractor's name, address & telephone:  Who should we contact when the permit  Mailing address:  P.O. Boy 166  We will contact you by phone when the period the requirements before starting a lind a \$50.00 fee if any work starts before                                                                                                    | is ready:  7 Para  Dermit is read  ny work, with                       | dy. You must come<br>n a Plan Reviewer. A                                                              | in and pick<br>A stop work                                    | up the permit and                                                                                                                        |
| THE REQUIRED INFORMATION IS NOT INCLENIED AT THE DISCRETION OF THE BUILDING FORMATION IN ORDER TO APROVE THIS PER preby certify that I am the Owner of record of the new been authorized by the owner to make this apparation. In addition, if a permit for work described in all have the authority to enter all areas covered by this permit. | >/PLANNING ERMIT.  amed property, lication as his/hin this application | DEPARTMENT, WE M.  or that the owner of recent authorized agent. I agent is issued. I certify that the | AY REQUIRE  ord authorizes  iree to conform  no Code Official | ADDITIONAL  DEPT. OF BUILDING INSPECT.  CITY OF PORTLAND. ME the proposed work and the into all applicable laws of this bits of Portland |